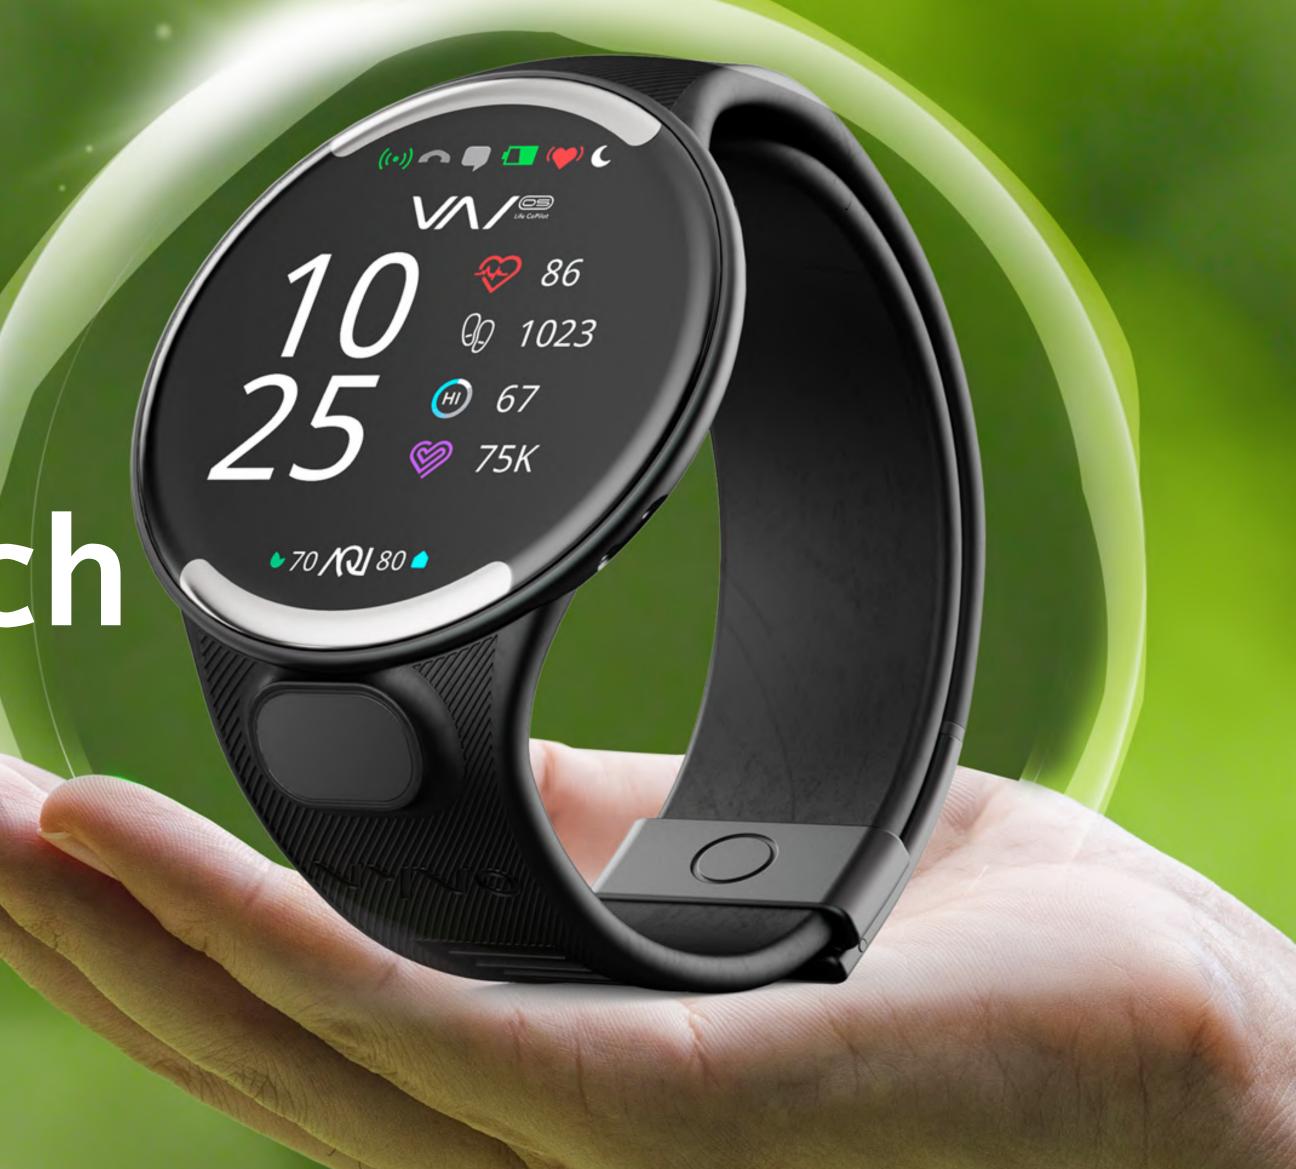

#### Introducing BioSense™ Watch

A new dimension in wearable devices!

BioSense Watch is the world's thinnest smart wearable with a full-function face.

BioSense

WATCH

Life CoPilot

VYVO TECH

 Two-way conversations to help make daily life simpler.

#### VYVO TECH

Accessible Intelligence

VYVO TECH

Redefining What is Possible in a Wearable

O 6.5mm thin

O Feather light at 49 grams

O Bright OLED display

BioSense Watch monitors the actual air you are breathing.

## There's Simply Nothing Else Like the BioSense Watch

Advanced health features and medical-grade fingertip sensor

Second generation VyvoPay

Privacy protection and encryption with VSC PoSe

VYVO TECH