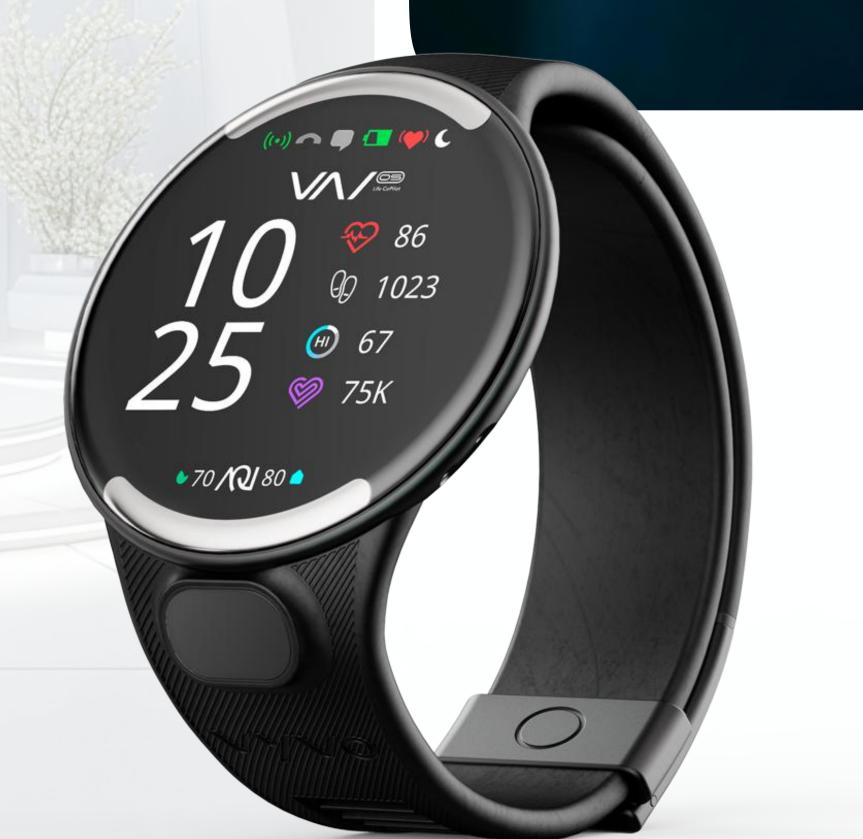

## There's Simply Nothing Else Like the BioSense Watch

Advanced health features and medical-grade fingertip sensor

Second generation VyvoPay

Privacy protection and encryption with VSC PoSe

VYVO TECH