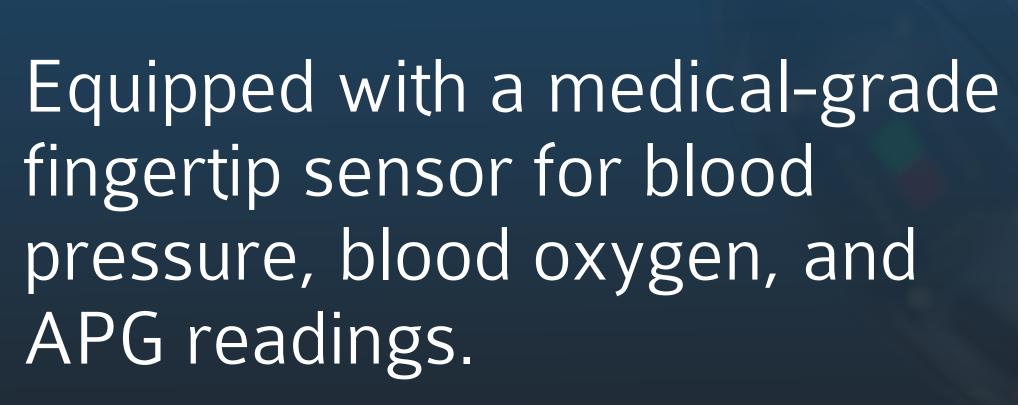

VSC108-VSCA09

fingertip sensor for blood pressure, blood oxygen, and APG readings.

advanced health band

All of that in one elegant, ultra-thin and ultra-light device that won a 2023 iF Design Award.

At just 3 grams and less than 3 millimeters thick, the BioSense Ring fits effortlessly into your life.