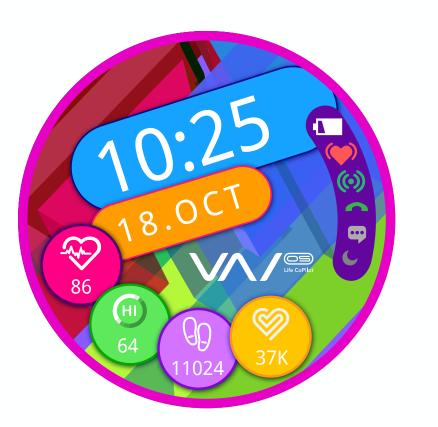

BioSense

WATCH

Life CoPilot

Change your watch face to fit your mood, anytime.