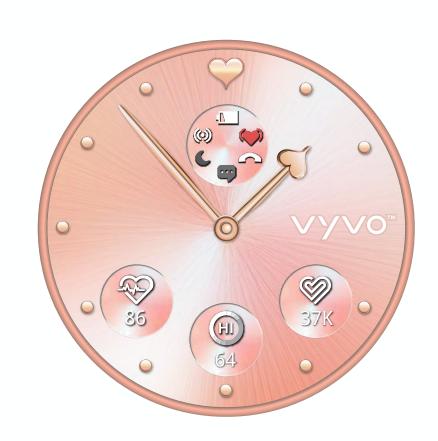

#### Introducing BioSense™ Watch

A new dimension in wearable devices!

BioSense Watch is the world's thinnest smart wearable with a full-function face.

BioSense

WATCH

Life CoPilot

VYVO TECH

 Two-way conversations to help make daily life simpler.

BioSense

WATCH

Life CoPilot

Change your watch face to fit your mood, anytime.