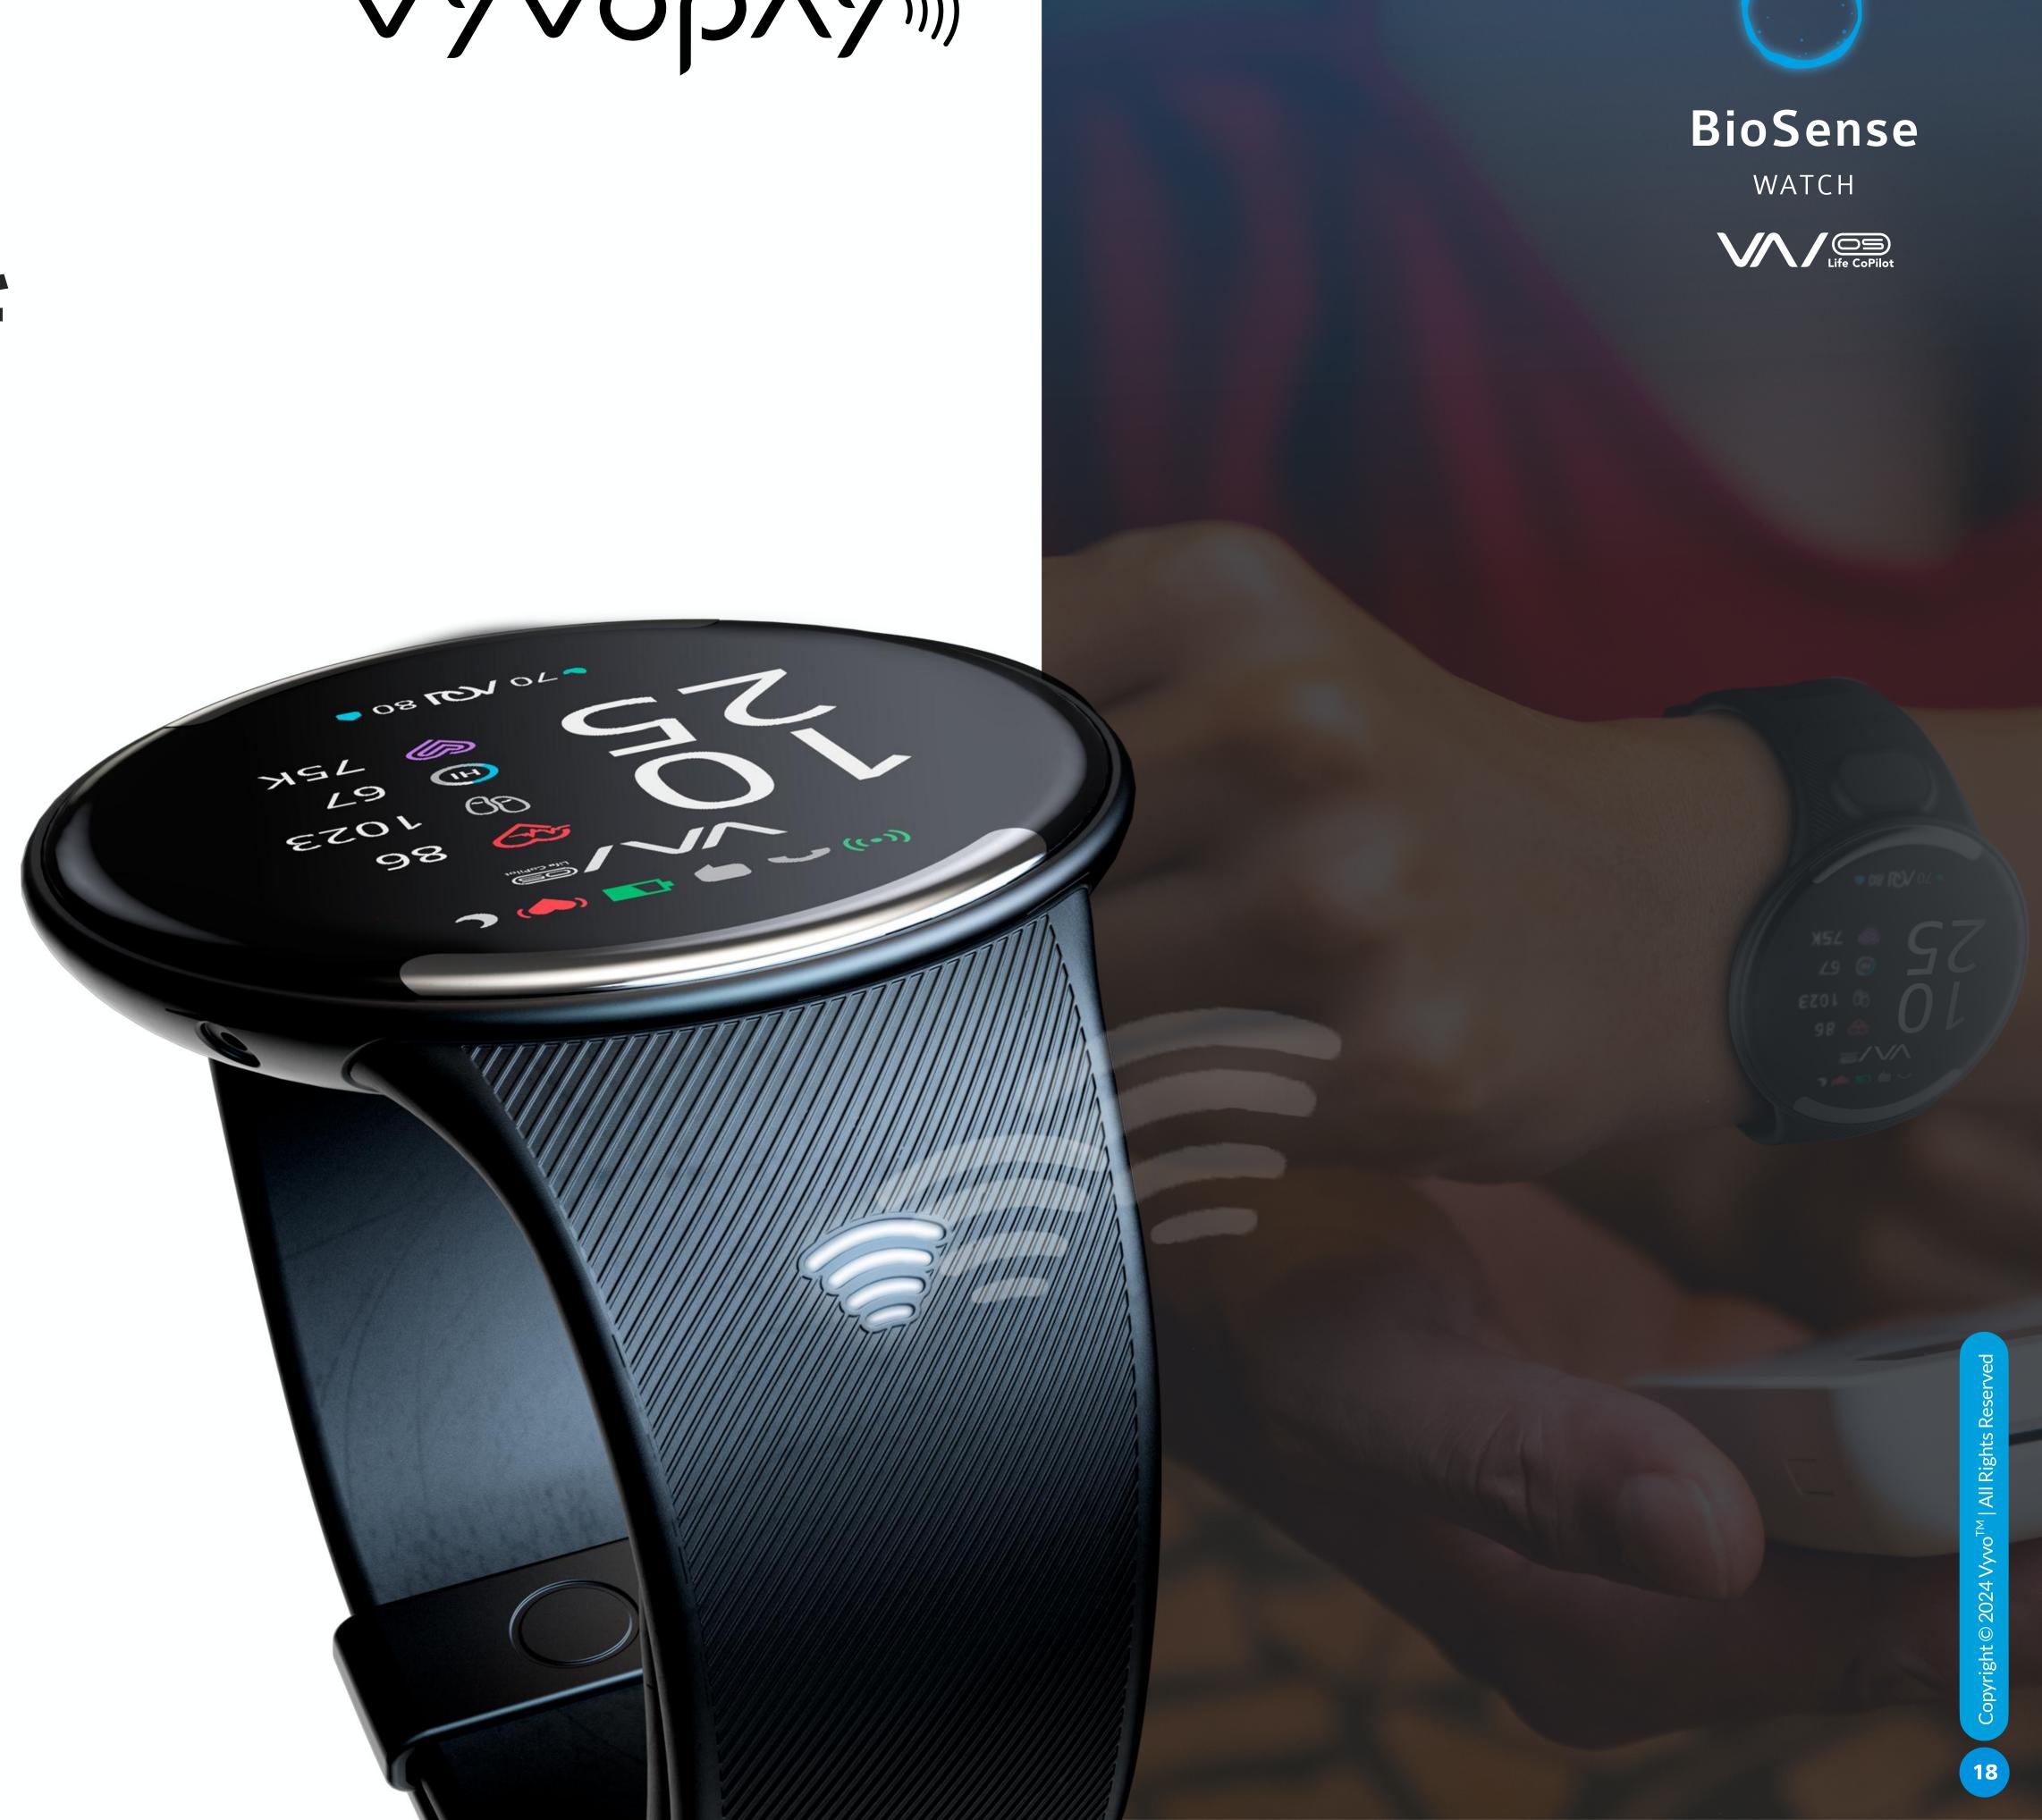

# The Convenience of Second Generation VyvoPay

- You may never need to reach for your wallet again!
- O Pay for goods with a simple tap.

- Equipped with a proprietary VSC Proof-of-Sensing (PoSe) Encryption Chip.
- Uses blockchain technology to verify and validate data.
- Rewards you with crypto as it gathers anonymous health data.