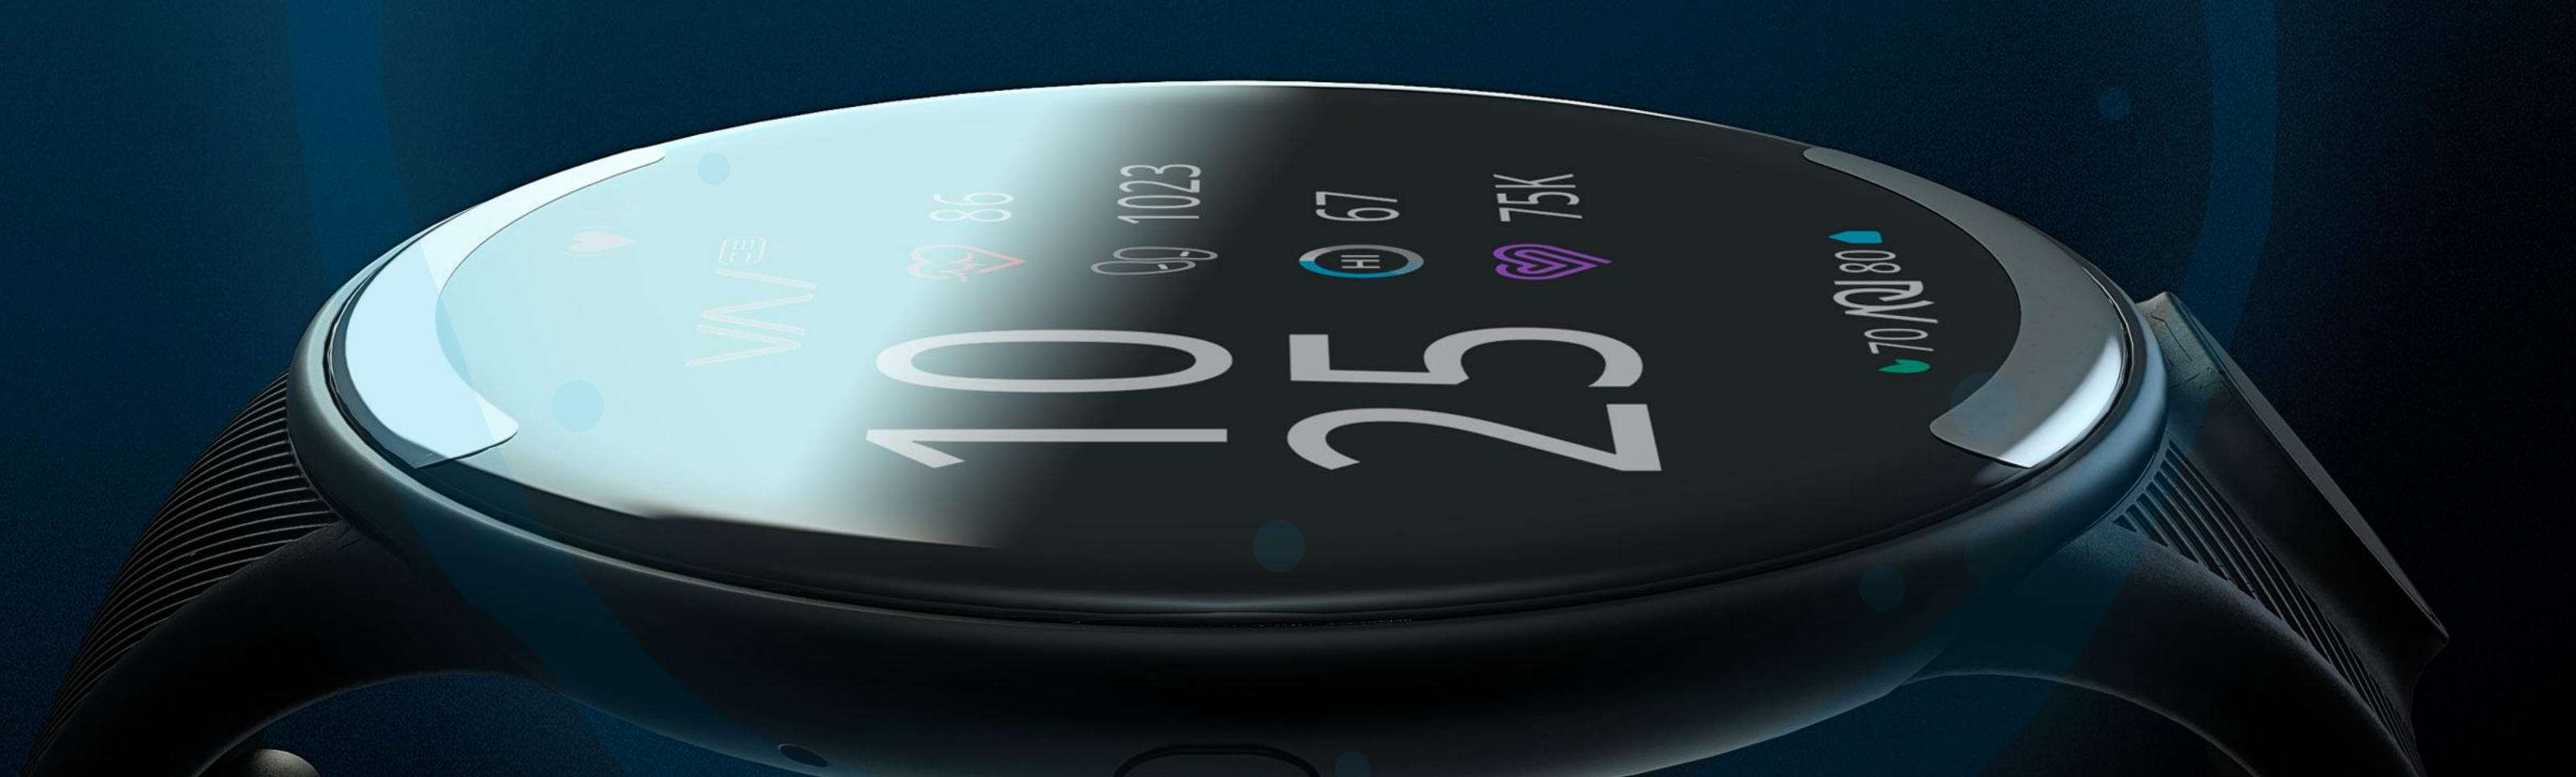

#### VYVO TECH

Accessible Intelligence

VYVO TECH

Redefining What is Possible in a Wearable

O 6.5mm thin

O Feather light at 49 grams

O Bright OLED display

BioSense Watch monitors the actual air you are breathing.

BioSense

WATCH

Life CoPilot

Change your watch face to fit your mood, anytime.