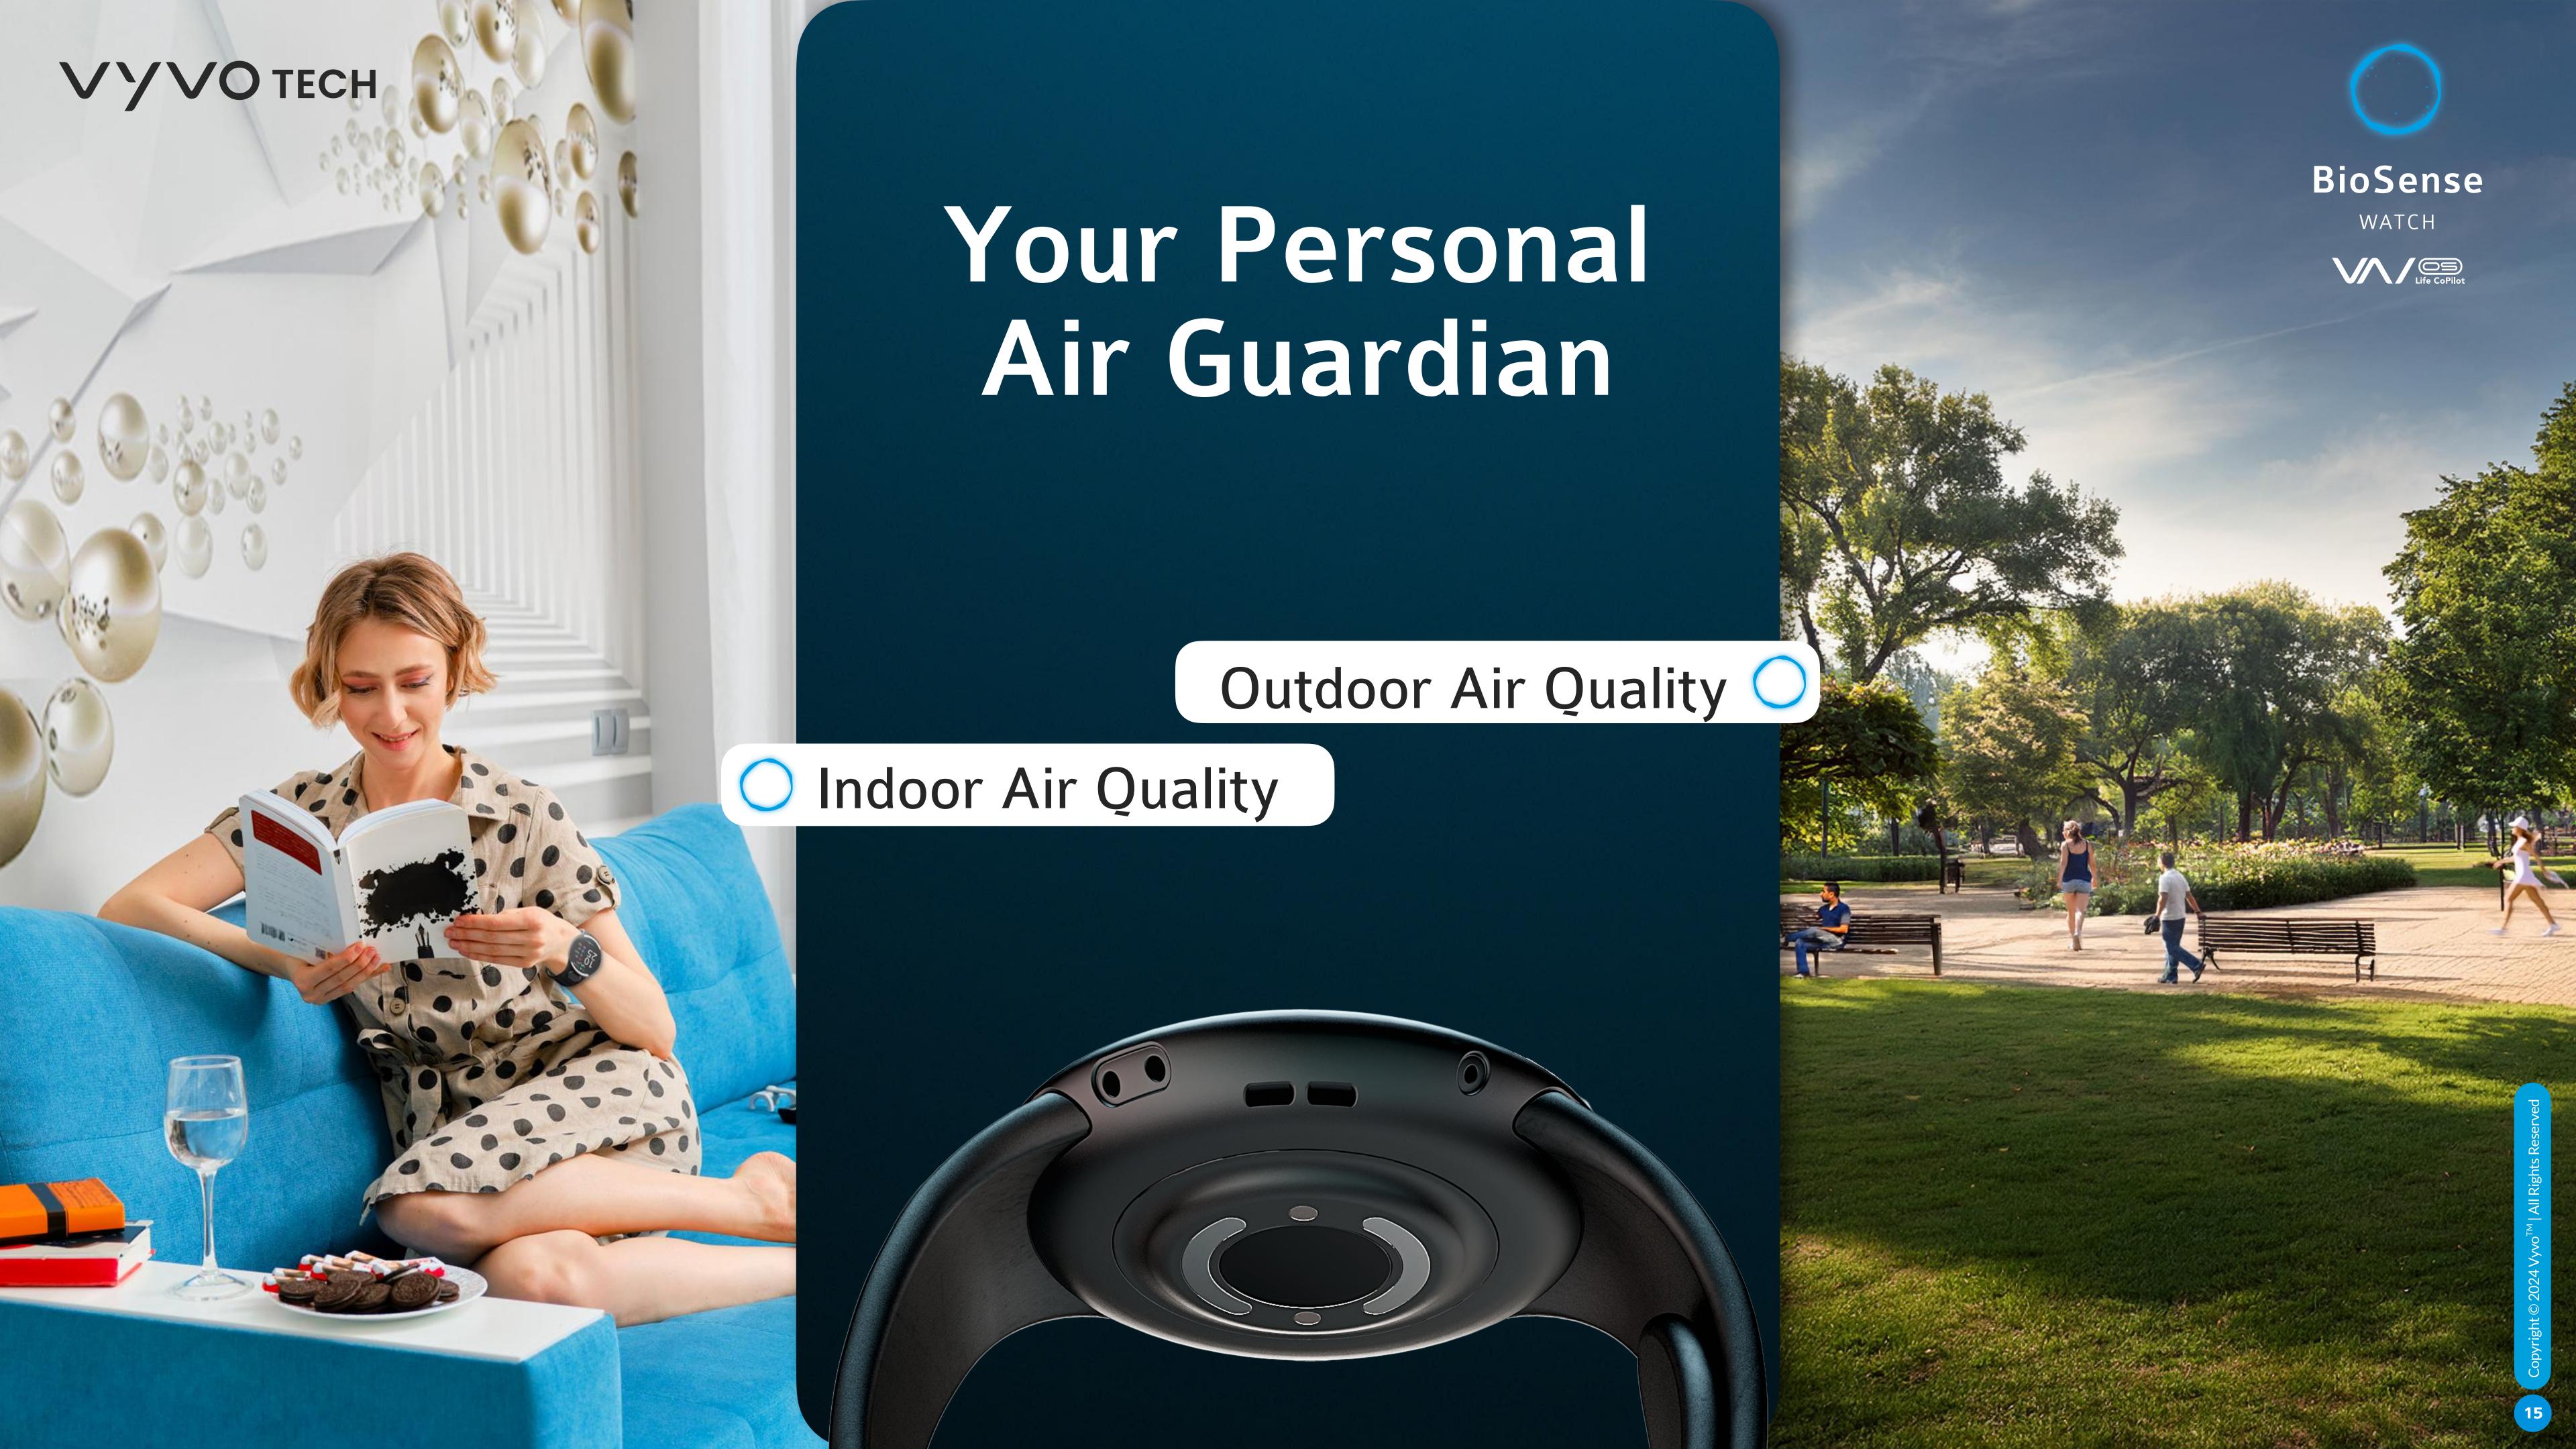

#### VYVO TECH

Accessible Intelligence

VYVO TECH

Redefining What is Possible in a Wearable

O 6.5mm thin

O Feather light at 49 grams

O Bright OLED display

BioSense Watch monitors the actual air you are breathing.