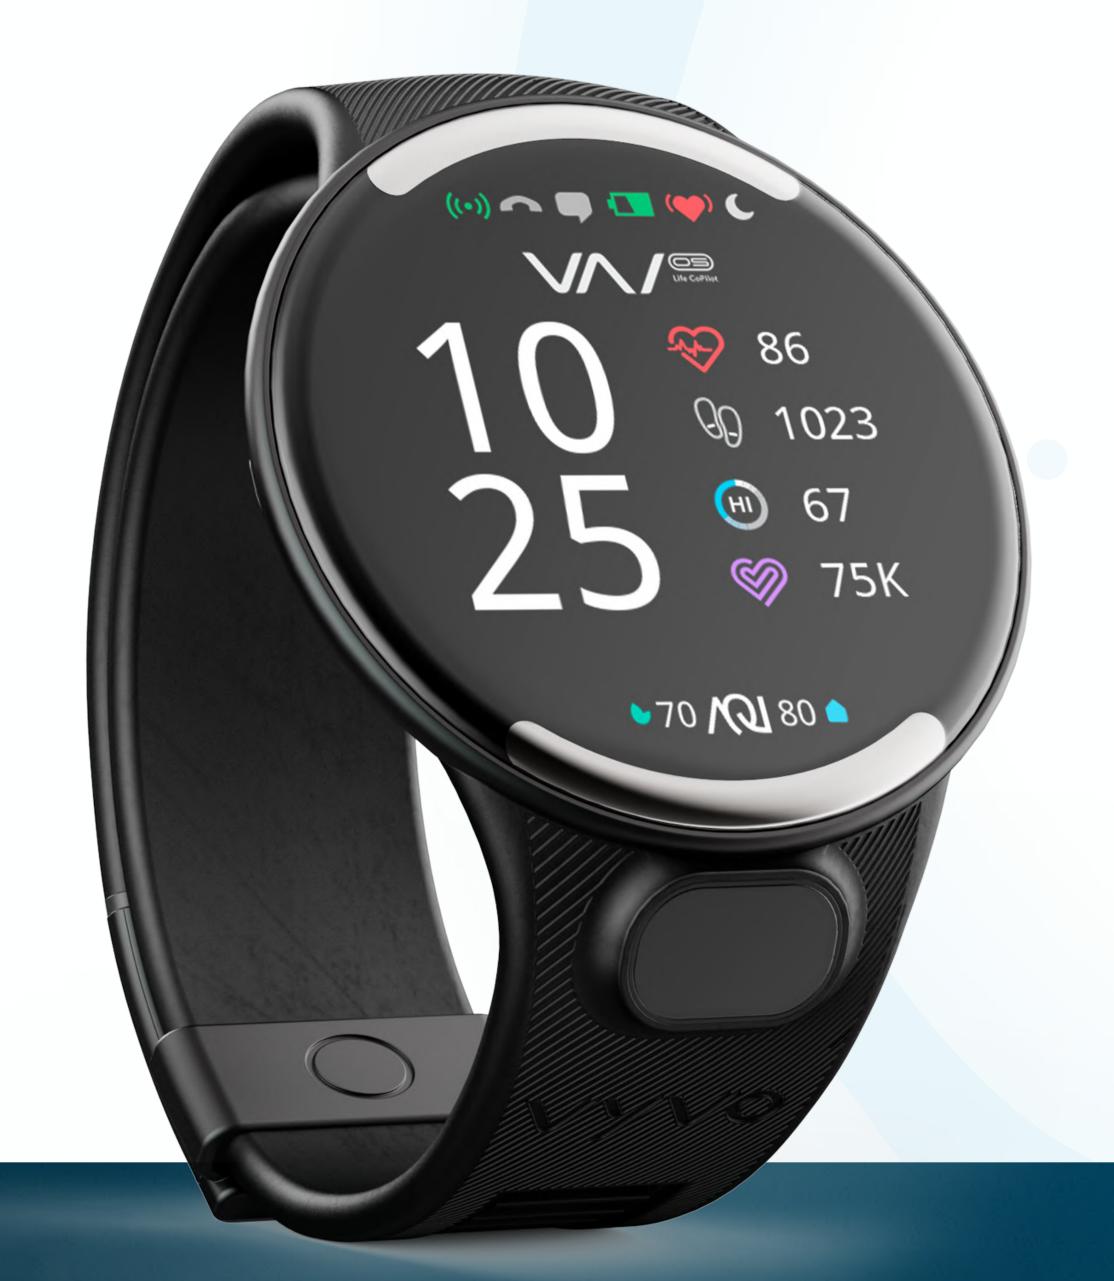

#### Introducing BioSense™ Watch

A new dimension in wearable devices!

BioSense Watch is the world's thinnest smart wearable with a full-function face.

BioSense

WATCH

Life CoPilot

VYVO TECH

 Two-way conversations to help make daily life simpler.

#### VYVO TECH

Accessible Intelligence

VYVO TECH

Redefining What is Possible in a Wearable

O 6.5mm thin

O Feather light at 49 grams

O Bright OLED display

BioSense Watch monitors the actual air you are breathing.

# Even More All the Health Features You Expect

- Medical-grade fingertip sensor
- O for BP + SPO2 + APG.
- O Bioelectrical Impedance Analysis
- O Electrocardiogram
- O Activity Tracking
- O and Sleep Monitoring
- O Guardian Alerts
- O and Push Notifications