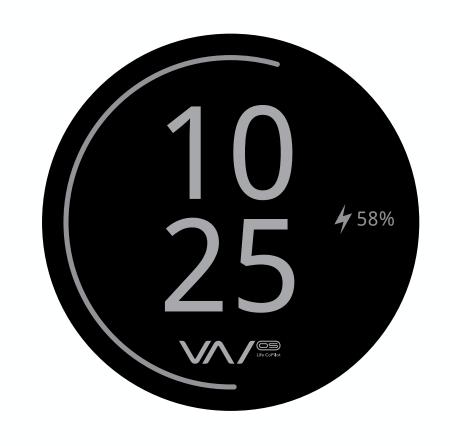

#### VYVO TECH

Accessible Intelligence

VYVO TECH

Redefining What is Possible in a Wearable

O 6.5mm thin

O Feather light at 49 grams

O Bright OLED display

BioSense Watch monitors the actual air you are breathing.