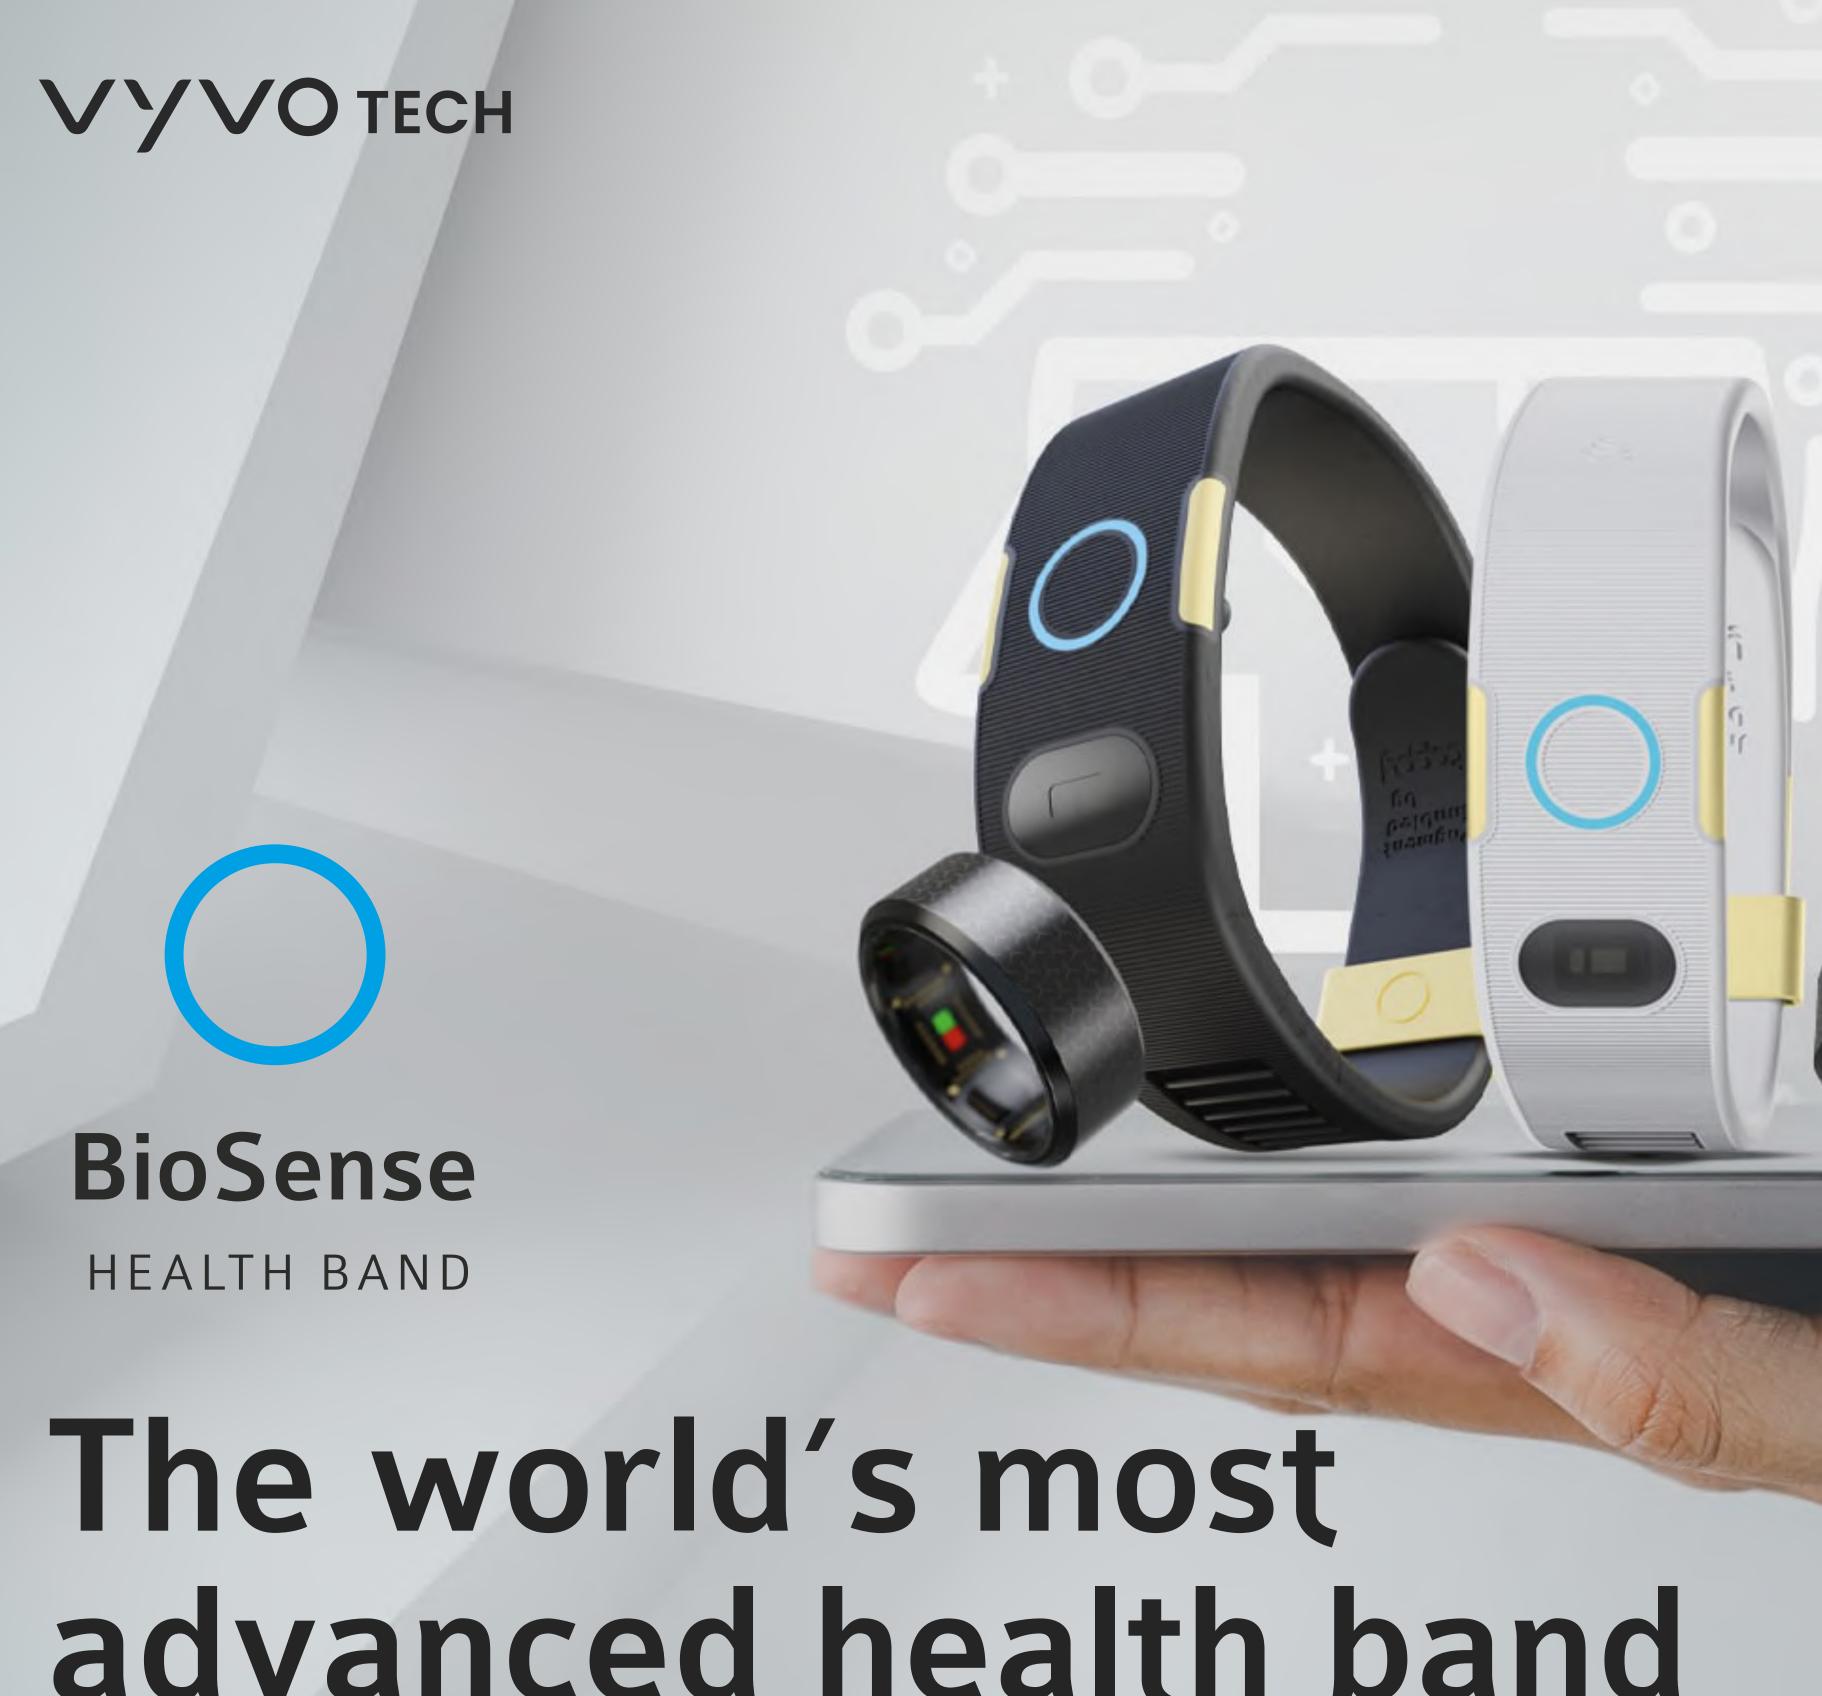

VSC108-VSCA09

fingertip sensor for blood pressure, blood oxygen, and APG readings.

advanced health band

All of that in one elegant, ultra-thin and ultra-light device that won a 2023 iF Design Award.

At just 3 grams and less than 3 millimeters thick, the BioSense Ring fits effortlessly into your life.

Just **3.0**g

It's the One Ring for Your Wellness Quest!