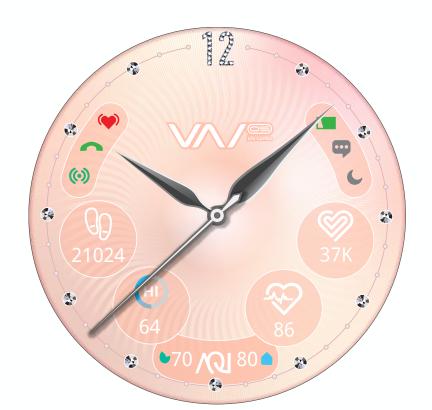

BioSense

WATCH

Life CoPilot

Change your watch face to fit your mood, anytime.