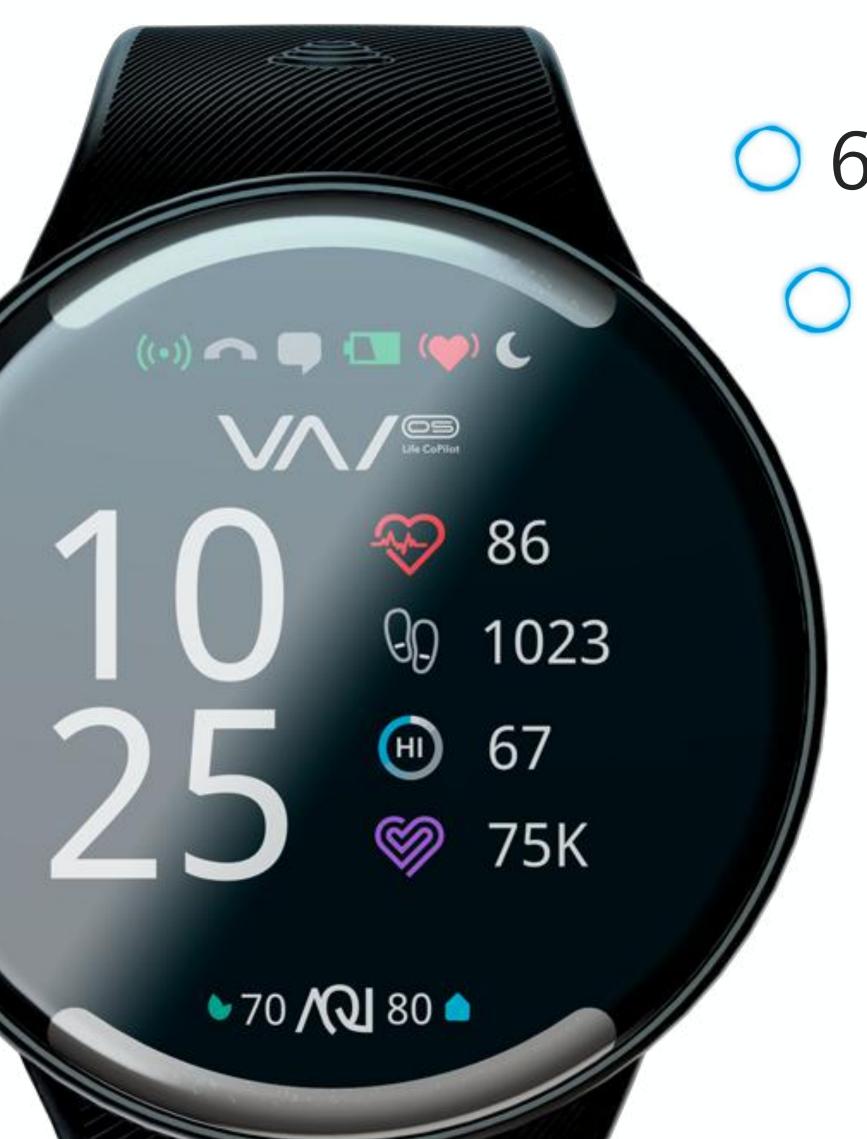

#### Introducing BioSense™ Watch

A new dimension in wearable devices!

BioSense Watch is the world's thinnest smart wearable with a full-function face.

BioSense

WATCH

Life CoPilot

VYVO TECH

 Two-way conversations to help make daily life simpler.

#### VYVO TECH

Accessible Intelligence

VYVO TECH

Redefining What is Possible in a Wearable

O 6.5mm thin

O Feather light at 49 grams

O Bright OLED display

BioSense Watch monitors the actual air you are breathing.

# Even More All the Health Features You Expect

- Medical-grade fingertip sensor
- O for BP + SPO2 + APG.
- O Bioelectrical Impedance Analysis
- O Electrocardiogram
- O Activity Tracking
- O and Sleep Monitoring
- O Guardian Alerts
- O and Push Notifications