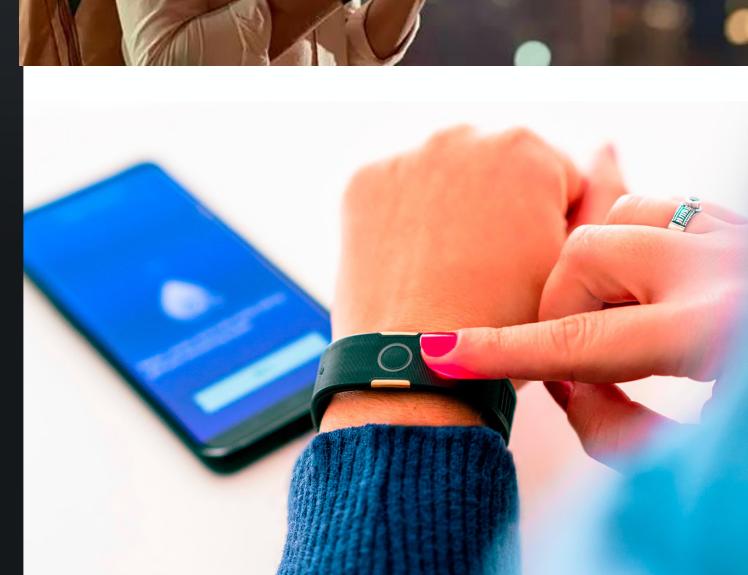

# The Convenience of Second Generation VyvoPay

- You may never need to reach for your wallet again!
- O Pay for goods with a simple tap.

- Equipped with a proprietary VSC Proof-of-Sensing (PoSe) Encryption Chip.
- Uses blockchain technology to verify and validate data.
- Rewards you with crypto as it gathers anonymous health data.