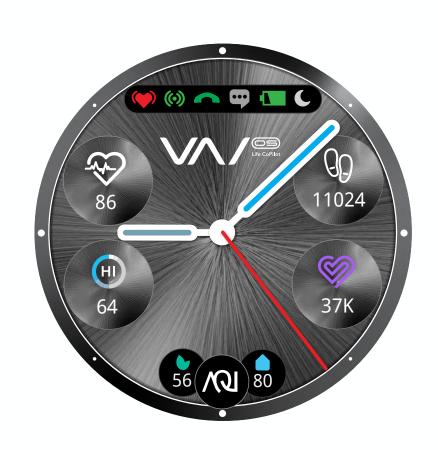

# Even More All the Health Features You Expect

- Medical-grade fingertip sensor
- O for BP + SPO2 + APG.
- O Bioelectrical Impedance Analysis
- O Electrocardiogram
- O Activity Tracking
- O and Sleep Monitoring
- O Guardian Alerts
- O and Push Notifications

# The Convenience of Second Generation VyvoPay

- You may never need to reach for your wallet again!
- O Pay for goods with a simple tap.

- Equipped with a proprietary VSC Proof-of-Sensing (PoSe) Encryption Chip.
- Uses blockchain technology to verify and validate data.
- Rewards you with crypto as it gathers anonymous health data.