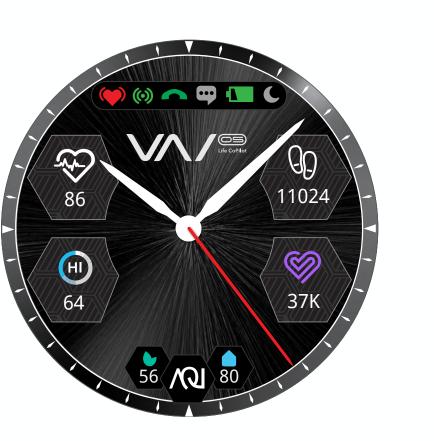

## There's Simply Nothing Else Like the BioSense Watch

Advanced health features and medical-grade fingertip sensor

Second generation VyvoPay

Privacy protection and encryption with VSC PoSe

VYVO TECH