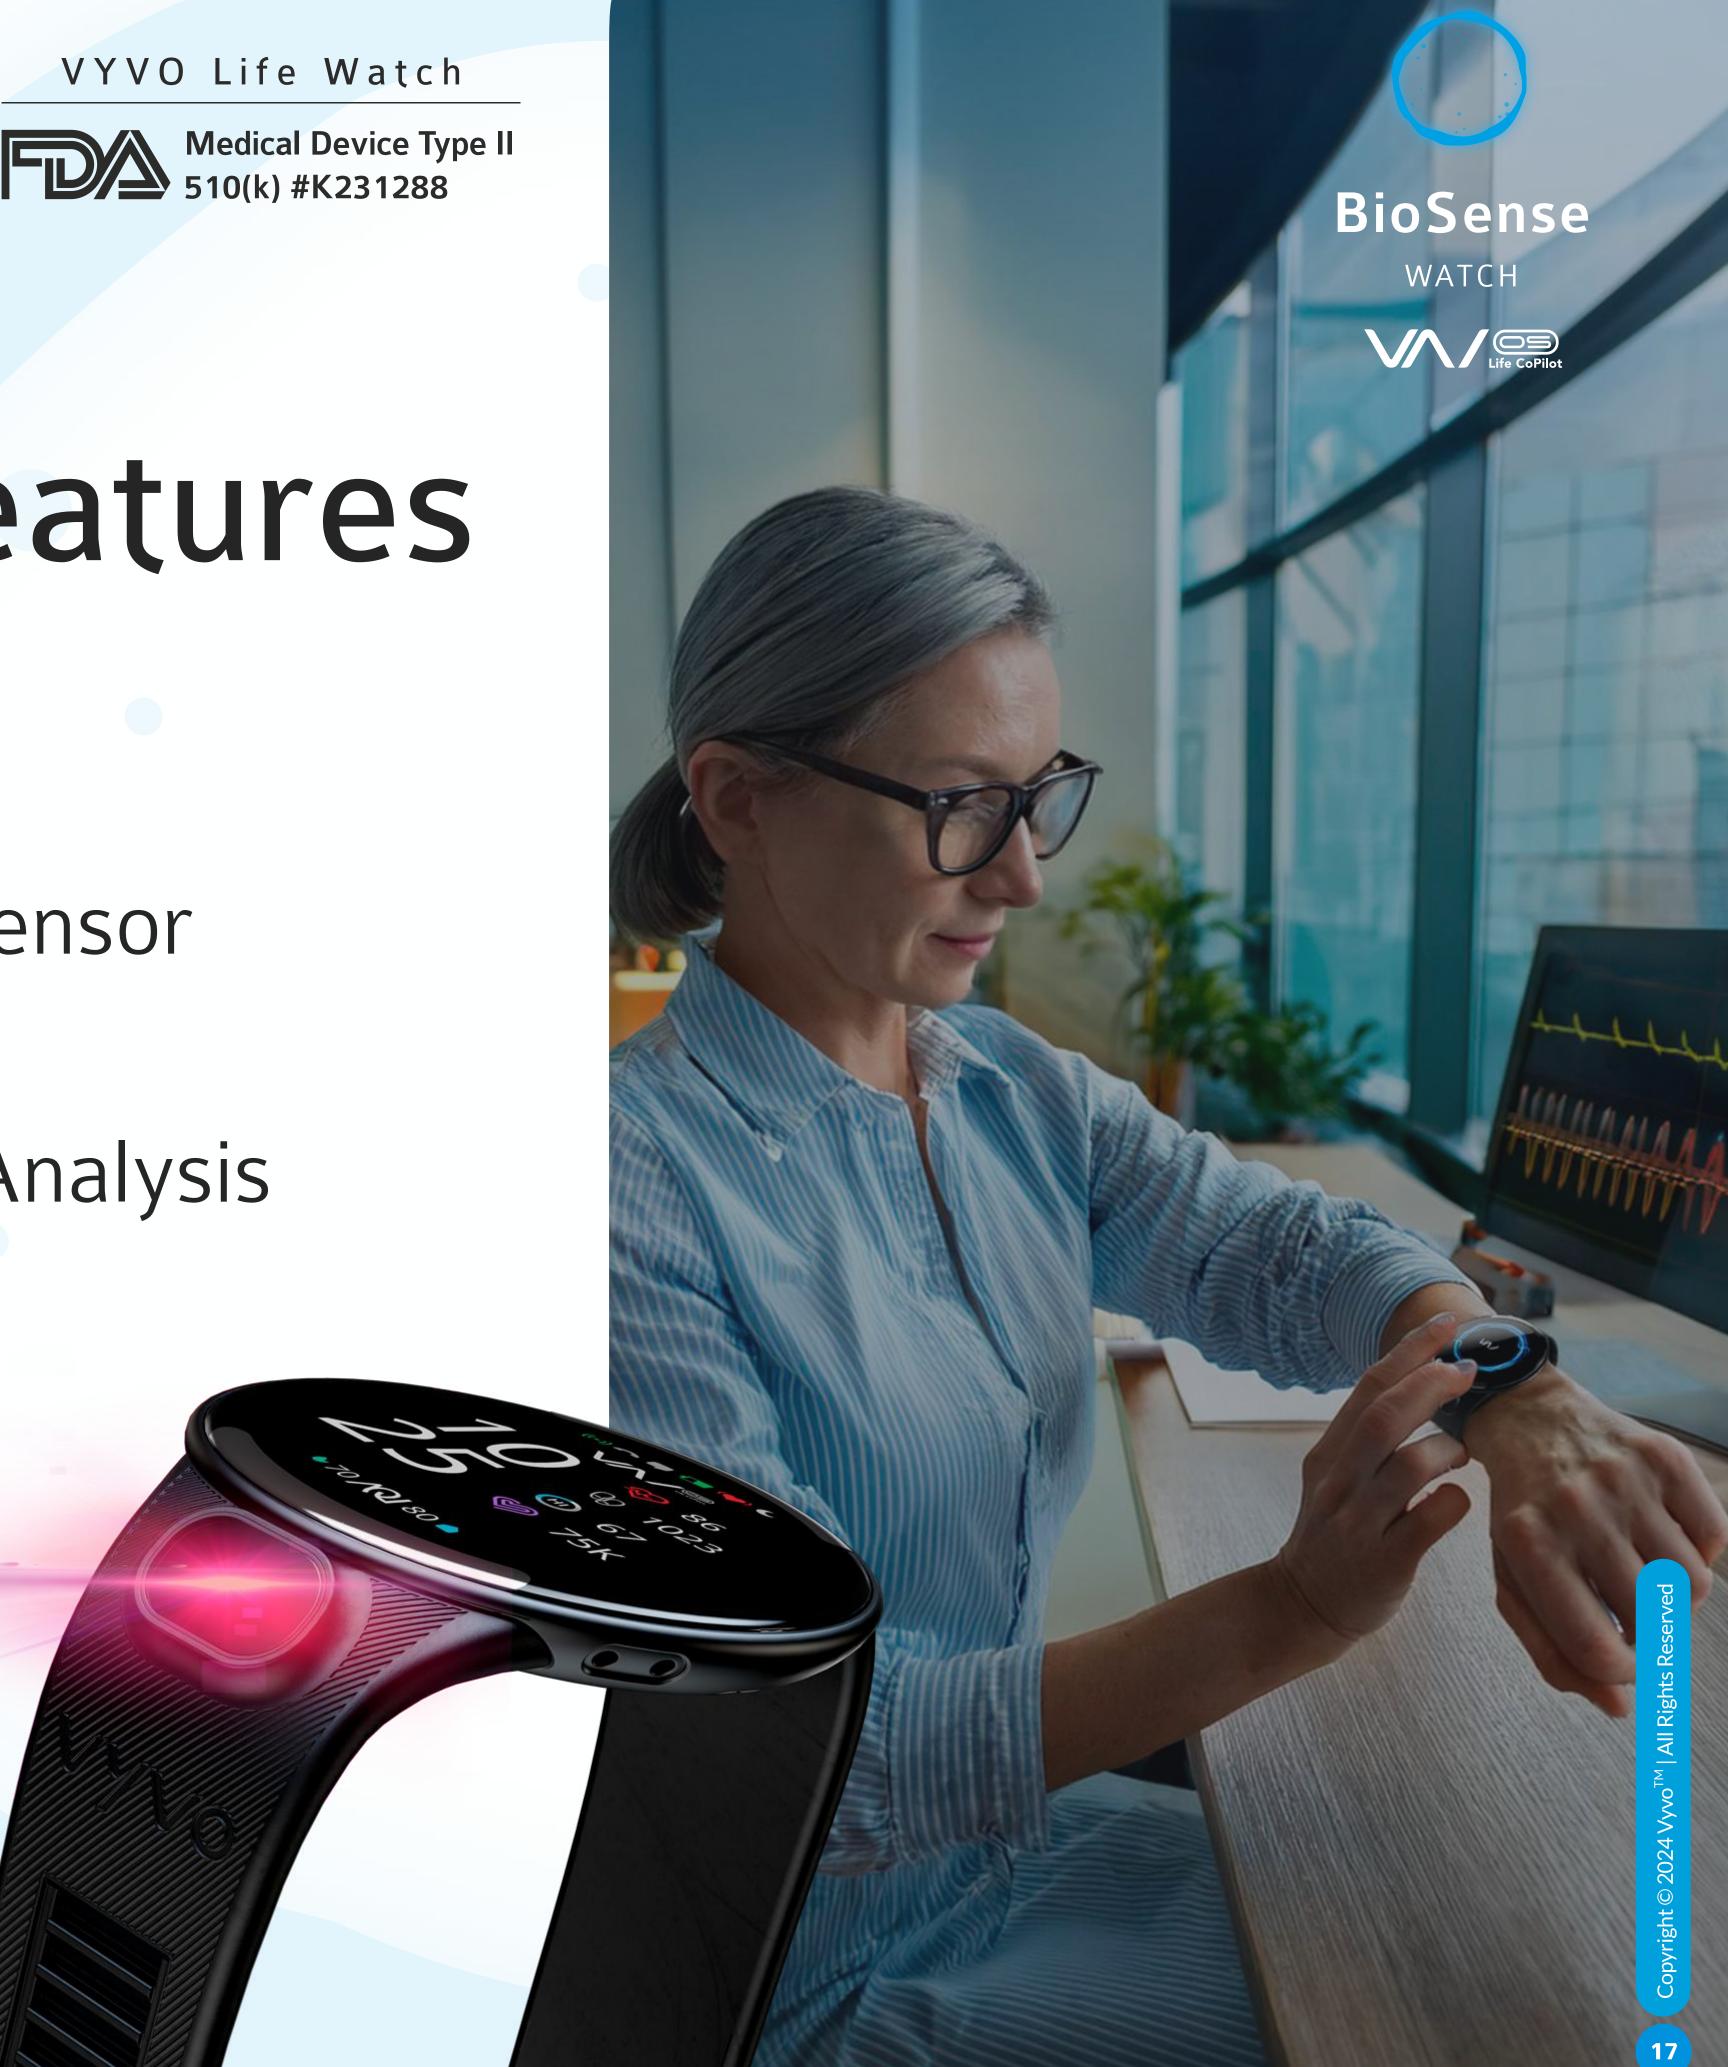

# Even More All the Health Features You Expect

- Medical-grade fingertip sensor
- O for BP + SPO2 + APG.
- O Bioelectrical Impedance Analysis
- O Electrocardiogram
- O Activity Tracking
- O and Sleep Monitoring
- O Guardian Alerts
- O and Push Notifications

## There's Simply Nothing Else Like the BioSense Watch

Advanced health features and medical-grade fingertip sensor

Second generation VyvoPay

Privacy protection and encryption with VSC PoSe

VYVO TECH