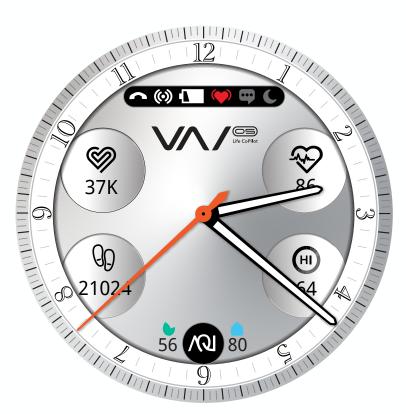

#### Introducing BioSense™ Watch

A new dimension in wearable devices!

BioSense Watch is the world's thinnest smart wearable with a full-function face.

BioSense

WATCH

Life CoPilot

VYVO TECH

 Two-way conversations to help make daily life simpler.

#### VYVO TECH

Accessible Intelligence

VYVO TECH

Redefining What is Possible in a Wearable

O 6.5mm thin

O Feather light at 49 grams

O Bright OLED display

BioSense Watch monitors the actual air you are breathing.

BioSense

WATCH

Life CoPilot

Change your watch face to fit your mood, anytime.