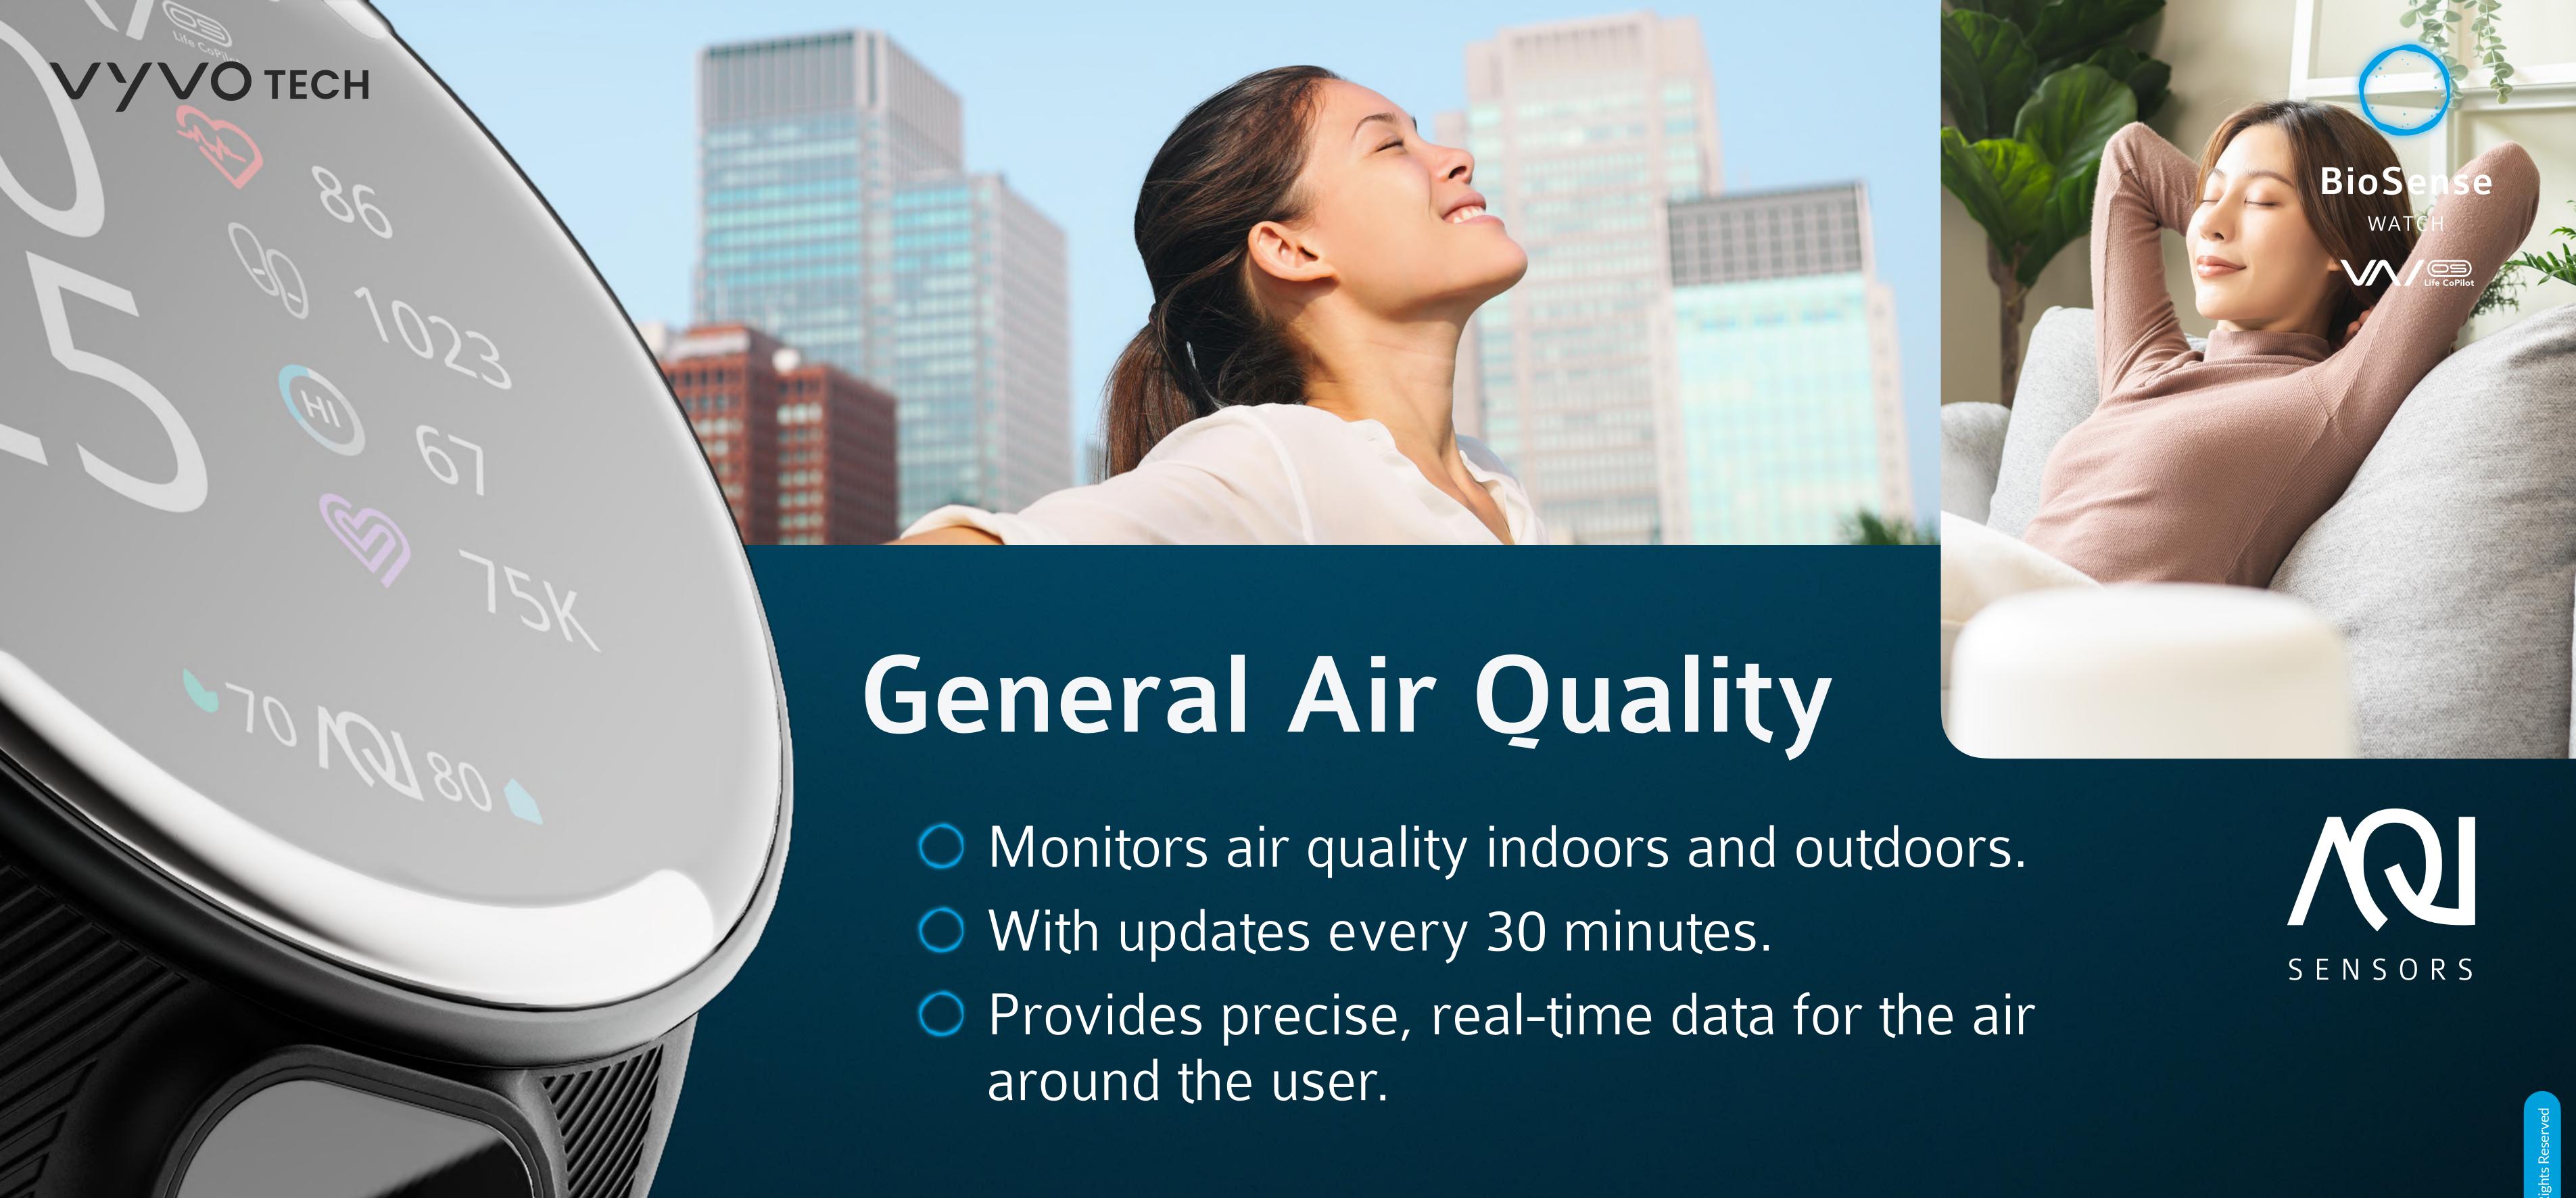

#### VYVO TECH

Accessible Intelligence

VYVO TECH

Redefining What is Possible in a Wearable

O 6.5mm thin

O Feather light at 49 grams

O Bright OLED display

BioSense Watch monitors the actual air you are breathing.