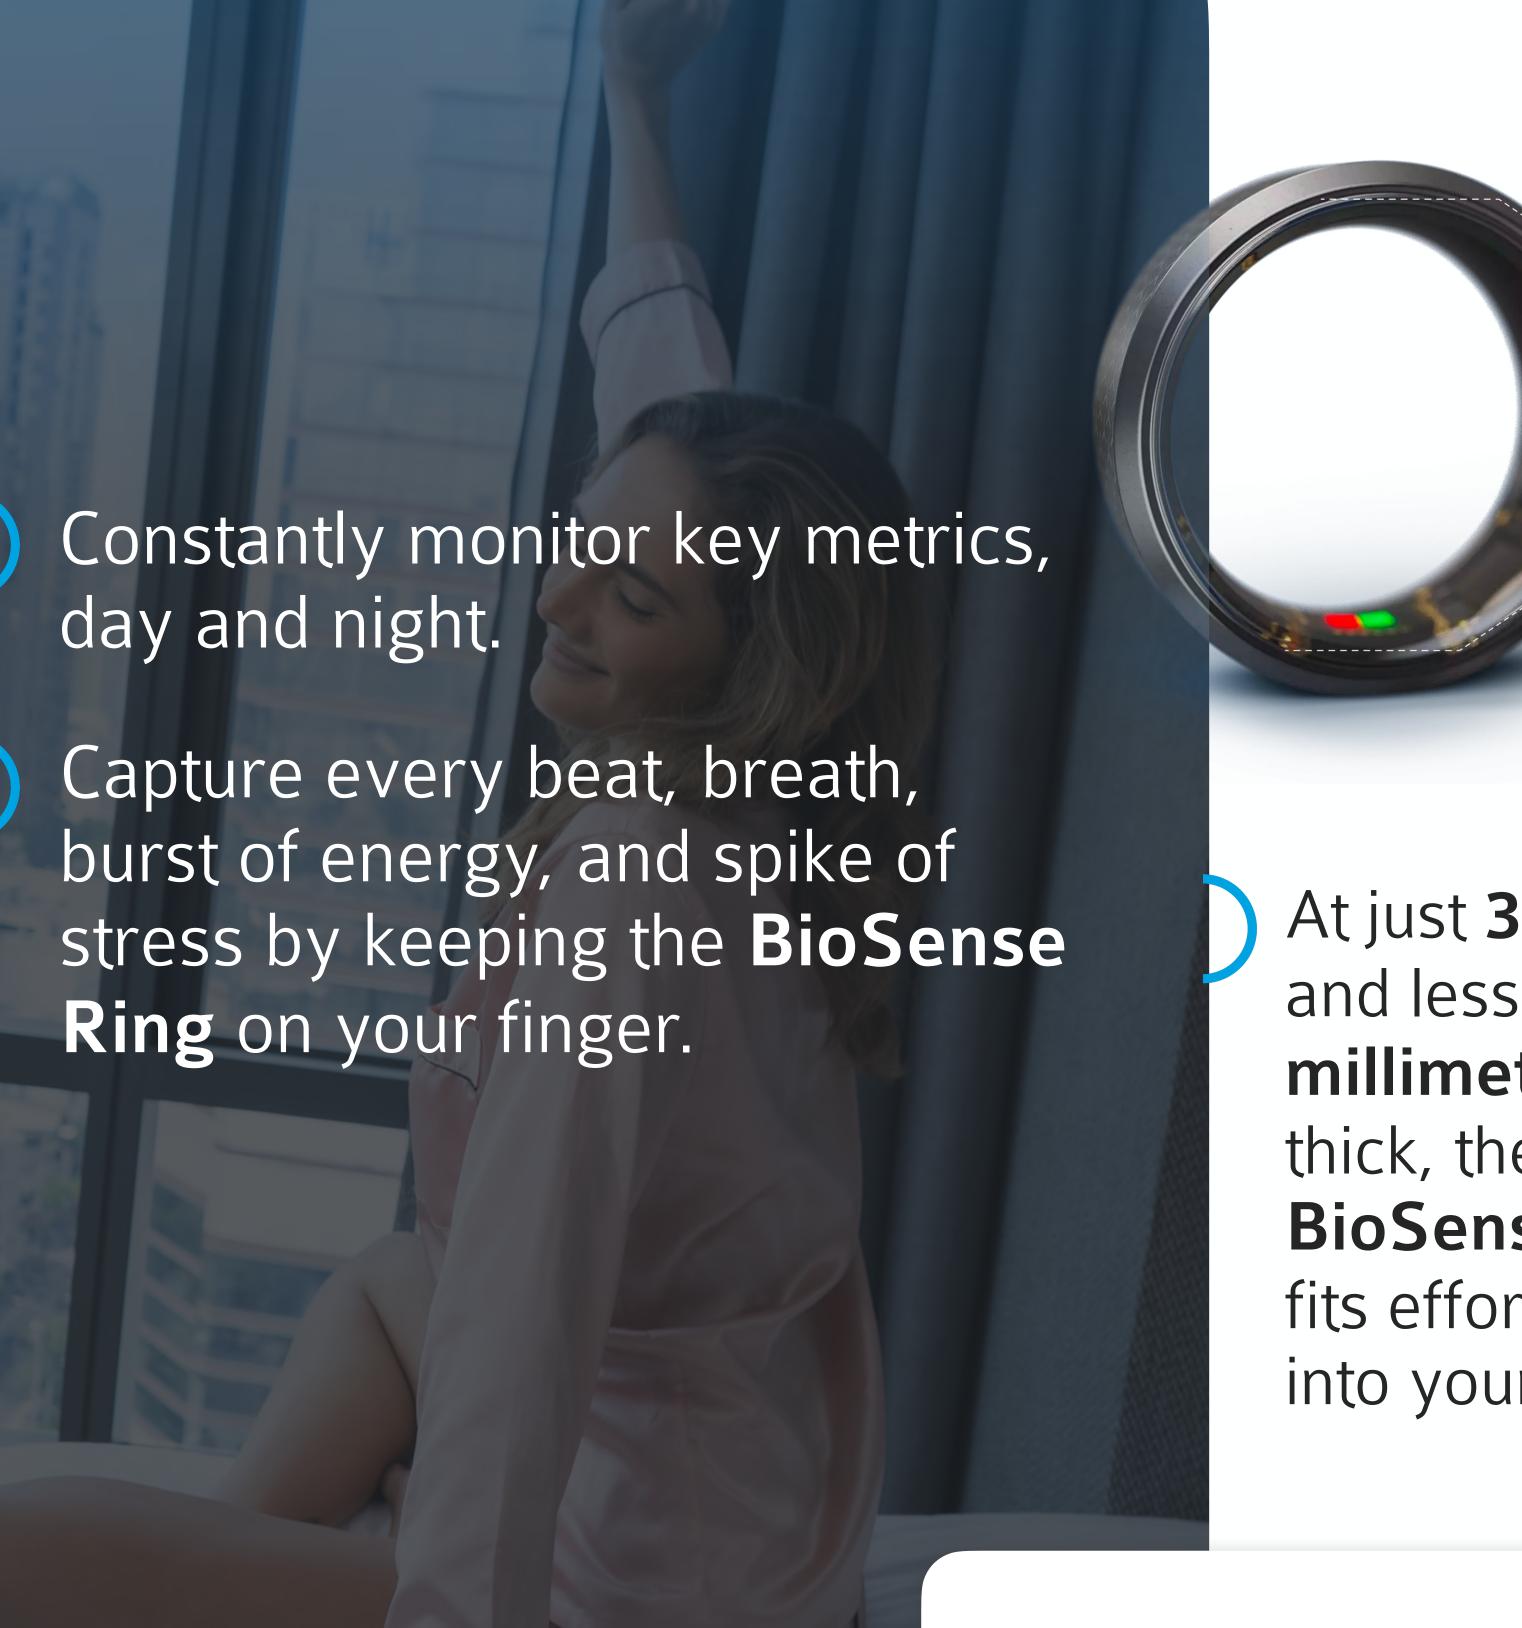

VSC108-VSCA09

fingertip sensor for blood pressure, blood oxygen, and APG readings.

advanced health band

All of that in one elegant, ultra-thin and ultra-light device that won a 2023 iF Design Award.

At just 3 grams and less than 3 millimeters thick, the BioSense Ring fits effortlessly into your life.

Just **3.0**g

It's the One Ring for Your Wellness Quest!