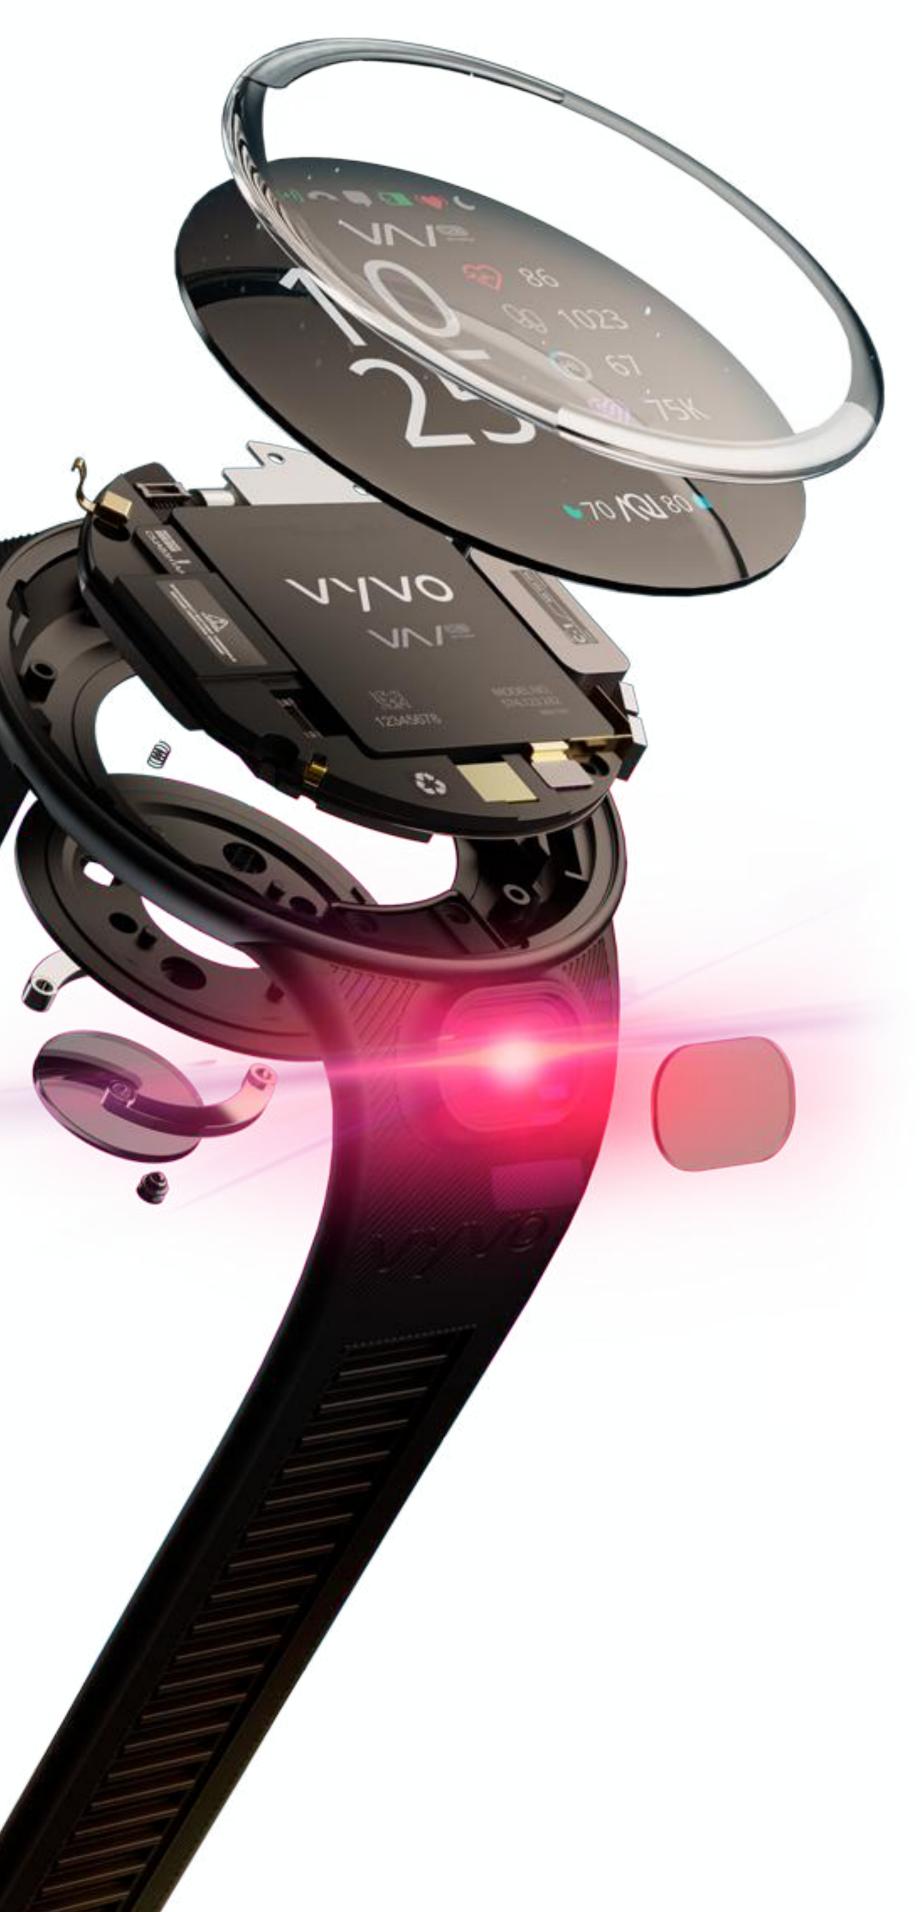

#### Introducing BioSense™ Watch

A new dimension in wearable devices!

BioSense Watch is the world's thinnest smart wearable with a full-function face.

BioSense

WATCH

Life CoPilot

VYVO TECH

 Two-way conversations to help make daily life simpler.

#### VYVO TECH

Accessible Intelligence

VYVO TECH

Redefining What is Possible in a Wearable

O 6.5mm thin

O Feather light at 49 grams

O Bright OLED display

BioSense Watch monitors the actual air you are breathing.