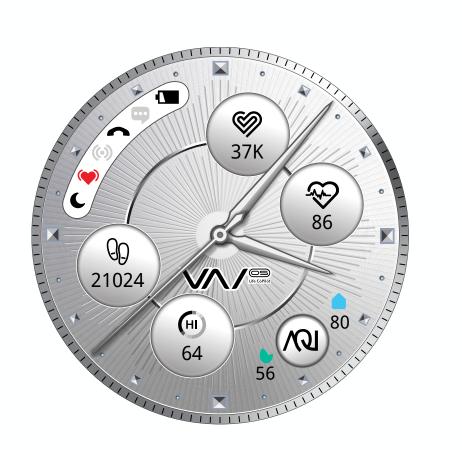

BioSense

WATCH

Life CoPilot

Change your watch face to fit your mood, anytime.