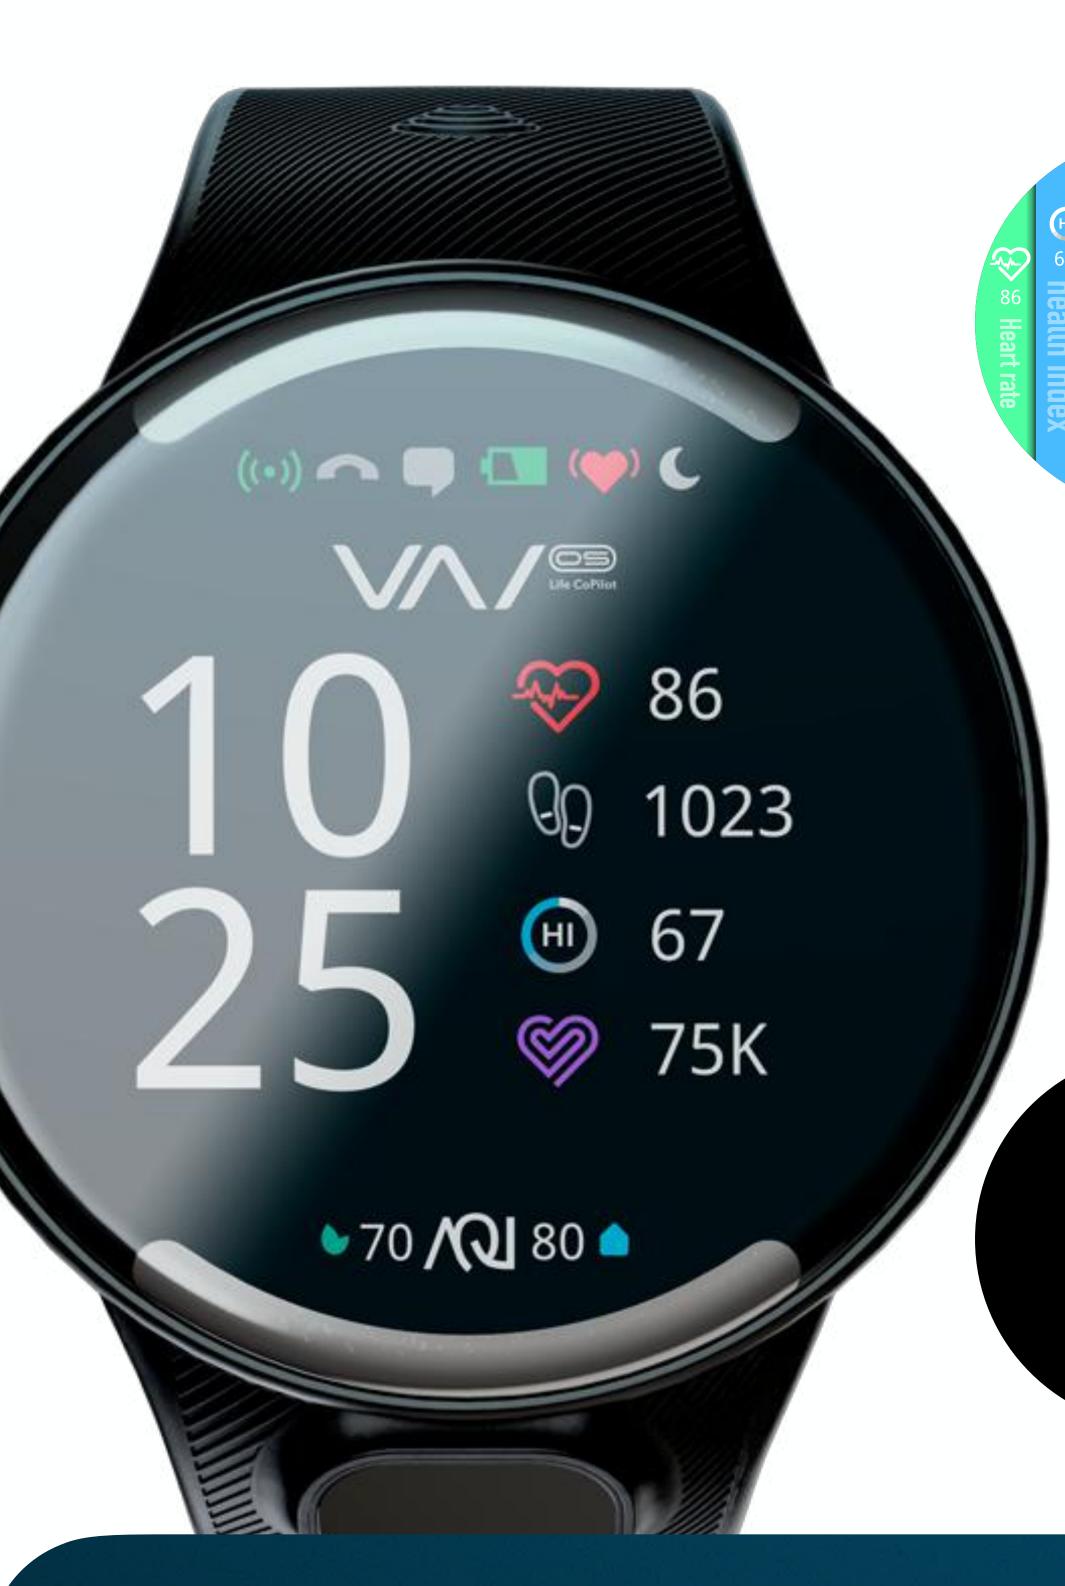

#### Introducing BioSense™ Watch

A new dimension in wearable devices!

BioSense Watch is the world's thinnest smart wearable with a full-function face.

BioSense

WATCH

Life CoPilot

VYVO TECH

 Two-way conversations to help make daily life simpler.

#### VYVO TECH

Accessible Intelligence

VYVO TECH

Redefining What is Possible in a Wearable

O 6.5mm thin

O Feather light at 49 grams

O Bright OLED display

BioSense Watch monitors the actual air you are breathing.

BioSense

WATCH

Life CoPilot

Change your watch face to fit your mood, anytime.

# Even More All the Health Features You Expect

- Medical-grade fingertip sensor
- O for BP + SPO2 + APG.
- O Bioelectrical Impedance Analysis
- O Electrocardiogram
- O Activity Tracking
- O and Sleep Monitoring
- O Guardian Alerts
- O and Push Notifications