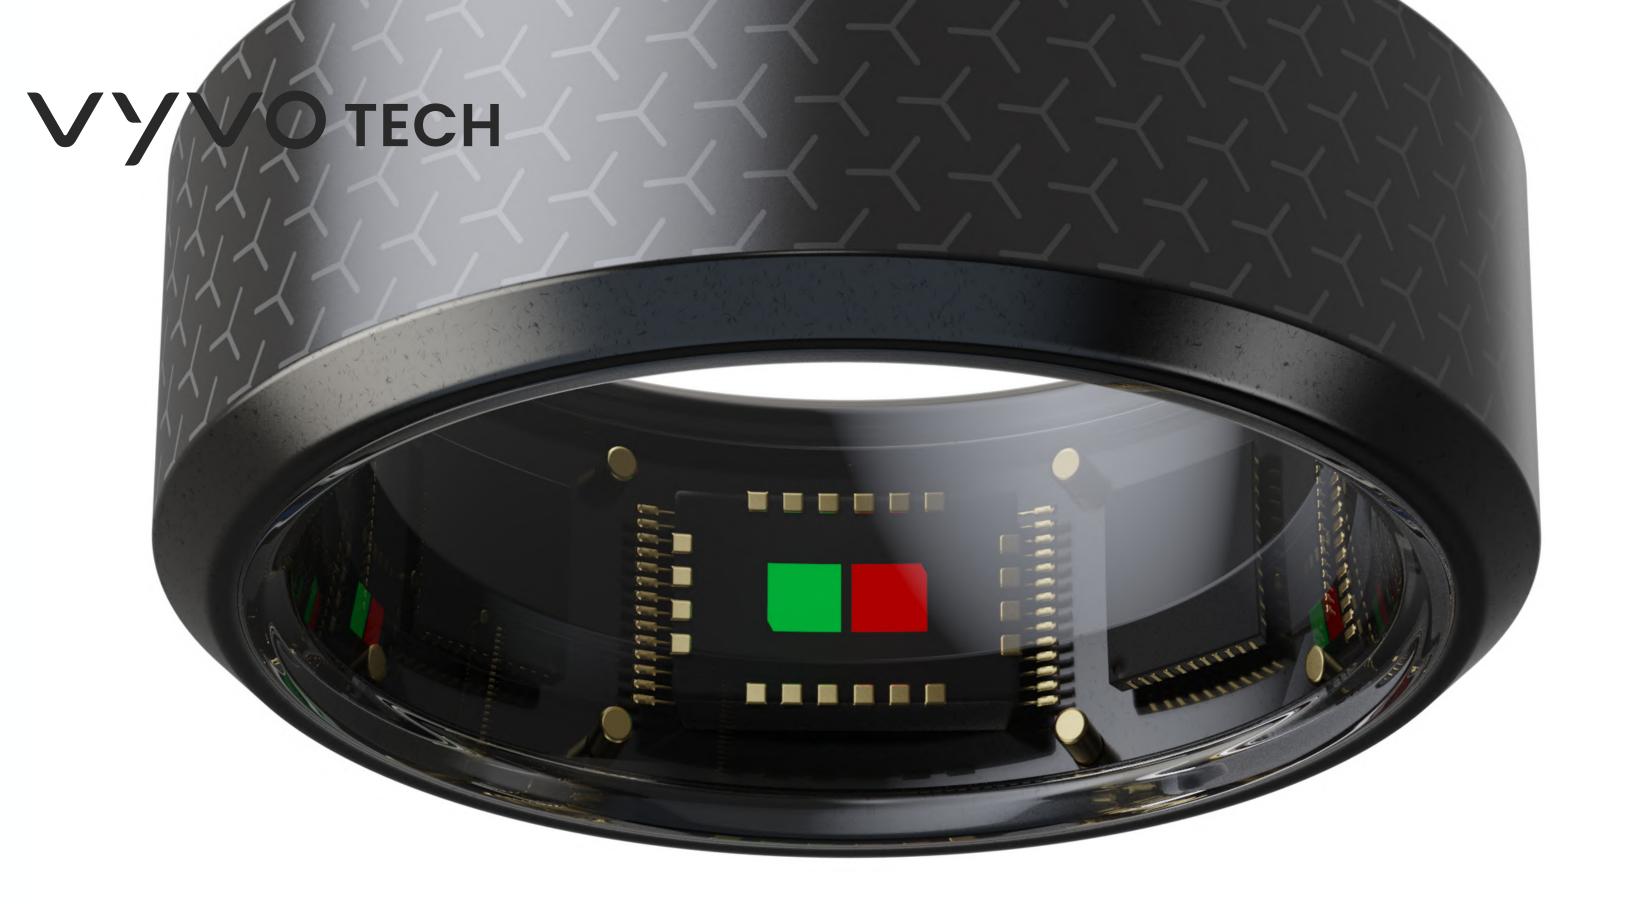

VSC108-VSCA09

fingertip sensor for blood pressure, blood oxygen, and APG readings.

advanced health band

All of that in one elegant, ultra-thin and ultra-light device that won a 2023 iF Design Award.

At just 3 grams and less than 3 millimeters thick, the BioSense Ring fits effortlessly into your life.

Just **3.0**g

It's the One Ring for Your Wellness Quest!