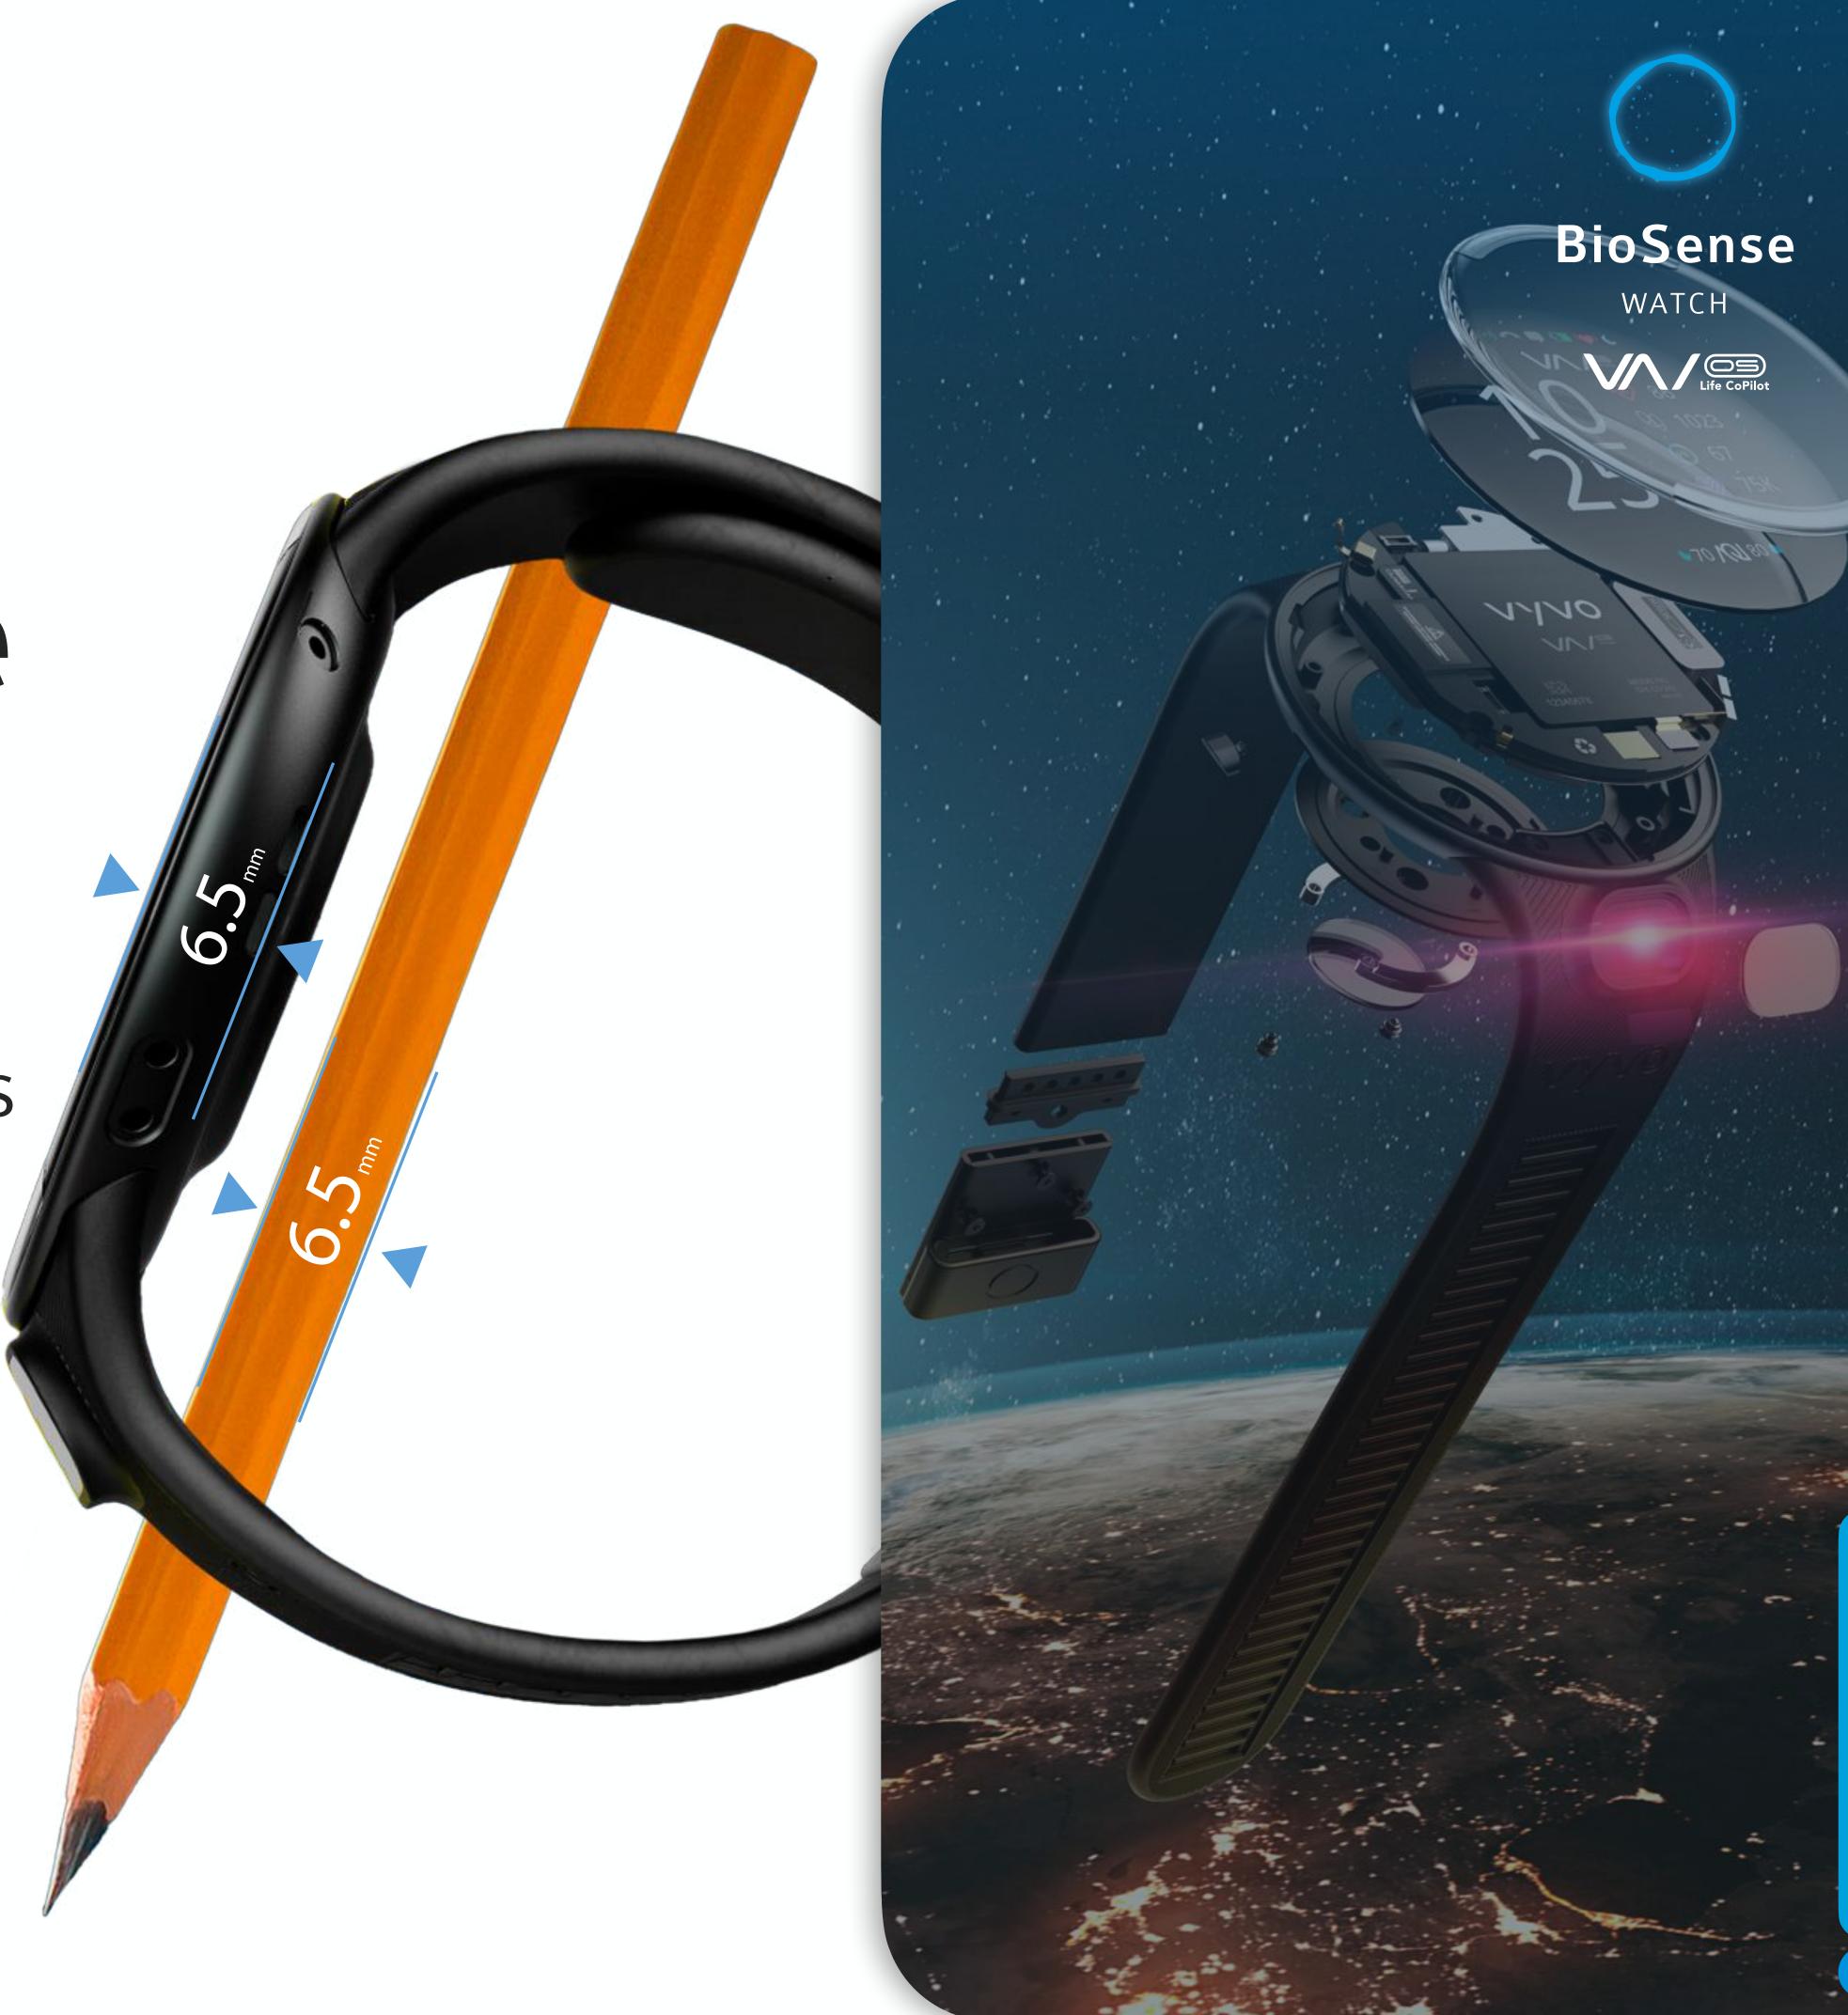

#### VYVO TECH

Accessible Intelligence

VYVO TECH

Redefining What is Possible in a Wearable

O 6.5mm thin

O Feather light at 49 grams

O Bright OLED display

BioSense Watch monitors the actual air you are breathing.

## BioSense WATCH Wife CoPilot