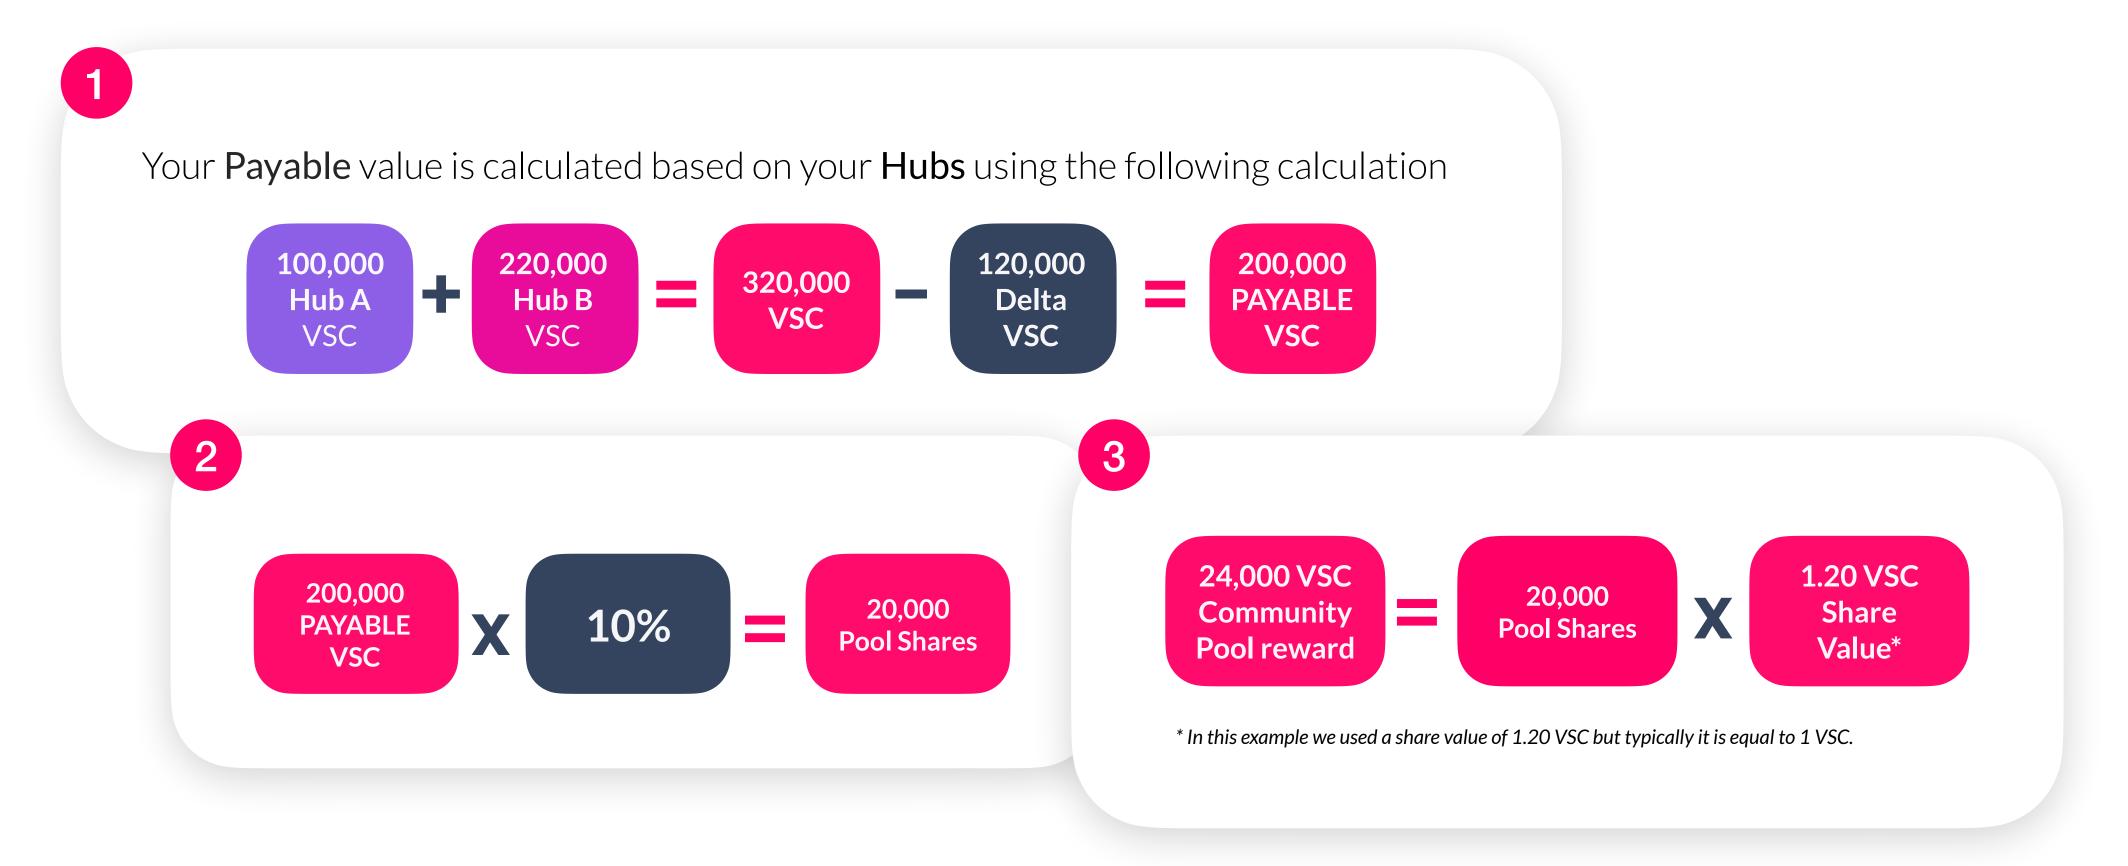

#### The Community Pool VSC is calculated this way

- Payable = Total Hub A VSC + Total Hub B VSC Delta VSC (Hub A, Hub B)
  where the Delta is the difference between the values Total VSC Hub A and Total VSC Hub B
- 2 Your Payable value is multiplied by 10% to determine your pool shares
- Finally, every epoch the company provides a share value\*, and your final reward is Community Pool Reward = Your Pool Shares x Share Value

\* The share value is typically equal to 1 VSC but may change depending on certain conditions, such as the type and cost of products sold on the partners' side, the total rewards cap, or other parameters.

### Community Pool VSC\* Example