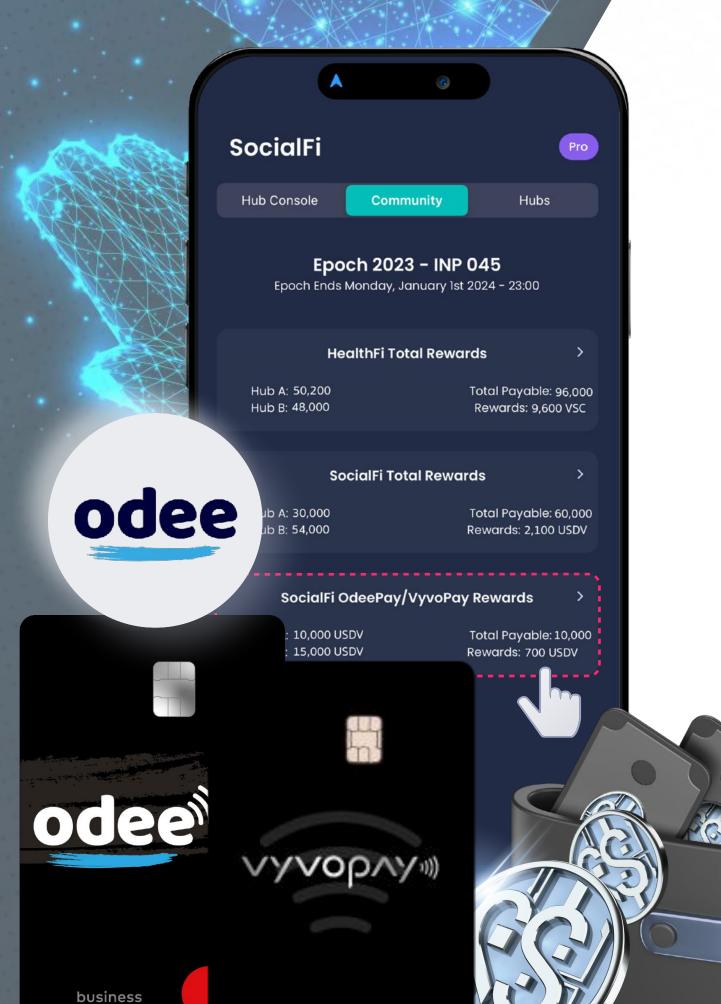

# Community Pool OdeePay\*

Whenever Members use a **VyvoPay** or **OdeePay** debit card, a small percentage\*\* is returned to the **Community Hubs** in form of **Hub Volume**. Your contribution entitles you to a share of the global cash back in this pool.

#### The Community Pool OdeePay is calculated this way

- Payable = Total Hub A HV + Total Hub B HV Delta HV (Hub A, Hub B) where the Delta is the difference between the values Total Hub A HV and Total Hub B HV
- 2 Your Payable value is multiplied by 3.5% to determine your pool shares
  - Finally, every epoch the company provides a share value\*, and your final reward is

#### Community Pool Reward = Your Pool Shares x Share Value

\*\* You add 1 HV in Community Pool OdeePay Volumes for every US\$10 in transactions that your community spends using their OdeePay/VyvoPay. This means US\$19 in transactions still equals 1 HV, but US\$20 in transactions equals 2 HV, and so forth. HV cumulation is not based on the total of transactions but it is calculated after each transaction.

Please note: that ATM withdrawals are not eligible for the Community Pool OdeePay Reward.

\*Former SocialFi OdeePay Reward

**Example** 