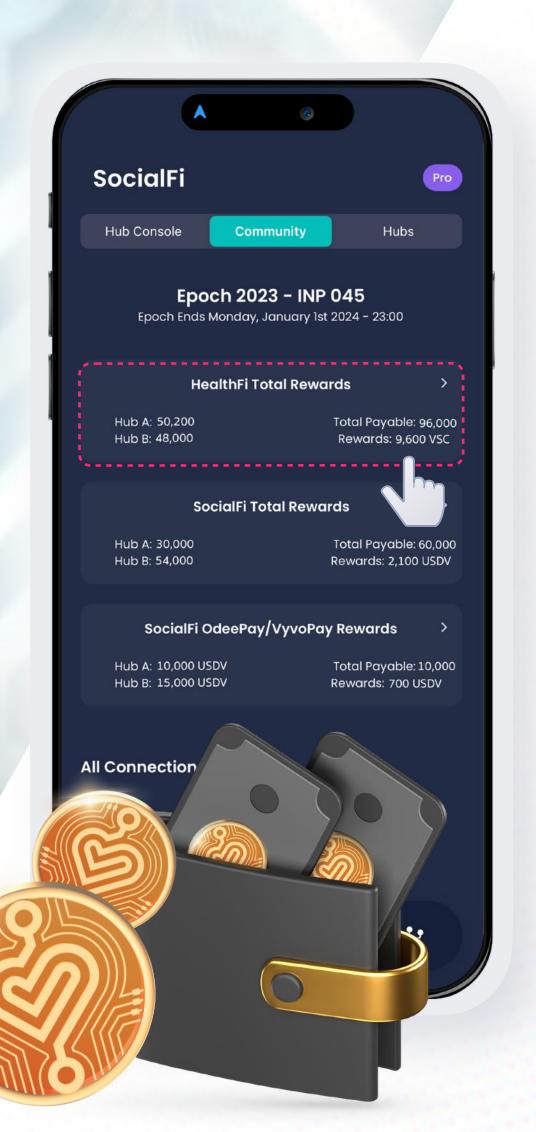

des a share value\*, and your final reward is

#### Community Pool Reward = Your Pool Shares x Share Value

\*\* You add 1 HV in Community Pool OdeePay Volumes for every US\$10 in transactions that your community spends using their OdeePay/VyvoPay. This means US\$19 in transactions still equals 1 HV, but US\$20 in transactions equals 2 HV, and so forth. HV cumulation is not based on the total of transactions but it is calculated after each transaction.

Please note: that ATM withdrawals are not eligible for the Community Pool OdeePay Reward.

\*Former SocialFi OdeePay Reward





**Example** 



### Community Pool OdeePay\* Example







\*HV cumulation is not based on the total of transactions but it is calculated after each transaction.



<sup>\*</sup>Former SocialFi OdeePay Reward





# Community Pool VSC\*



For your role in growing the **Vyvo Smart Chain** data mining Community, you'll be rewarded with a share of the daily earnings derived from global data mining activities.

Every user will contribute a corresponding 50% of their mining to this global pool.

Your share of the global mining pool will depend on your Hubs' performance.

#### The Community Pool VSC is calculated this way

- Payable = Total Hub A VSC + Total Hub B VSC Delta VSC (Hub A, Hub B)
  where the Delta is the difference between the values Total VSC Hub A and Total VSC Hub B
- 2 Your Payable value is multiplied by 10% to determine your pool shares
- Finally, every epoch the company provides a share value\*, and your final reward is Community Pool Reward = Your Pool Shares x Share Value

\* The s