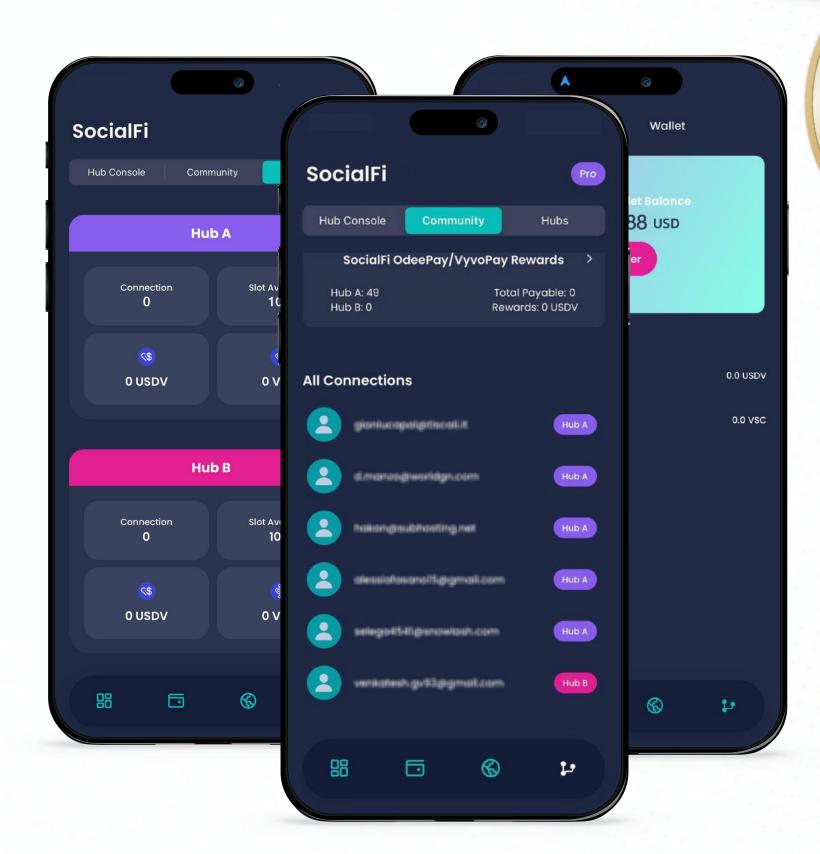

### The SocialHub Console

is a digital tool that allows you to create connections between you and your community inside the **Vyvo SocialFi** platform.

#### The Connections

made through
invitation codes and
capture pages are
the building blocks
that help you
maximize your
potential earnings.

#### CONNECTION

A connection is a Member linked to your Hub console.

#### CONNECTIONS PLACEMENT

You can add a connection by using the Invitation codes provided in your app. There are two types of Invitation codes: one for assigning a connection to Hub A and the other for assigning a connection to Hub B. Your choice of Hub placement depends on the decision you make when sharing your Invitation code with a prospective connection.