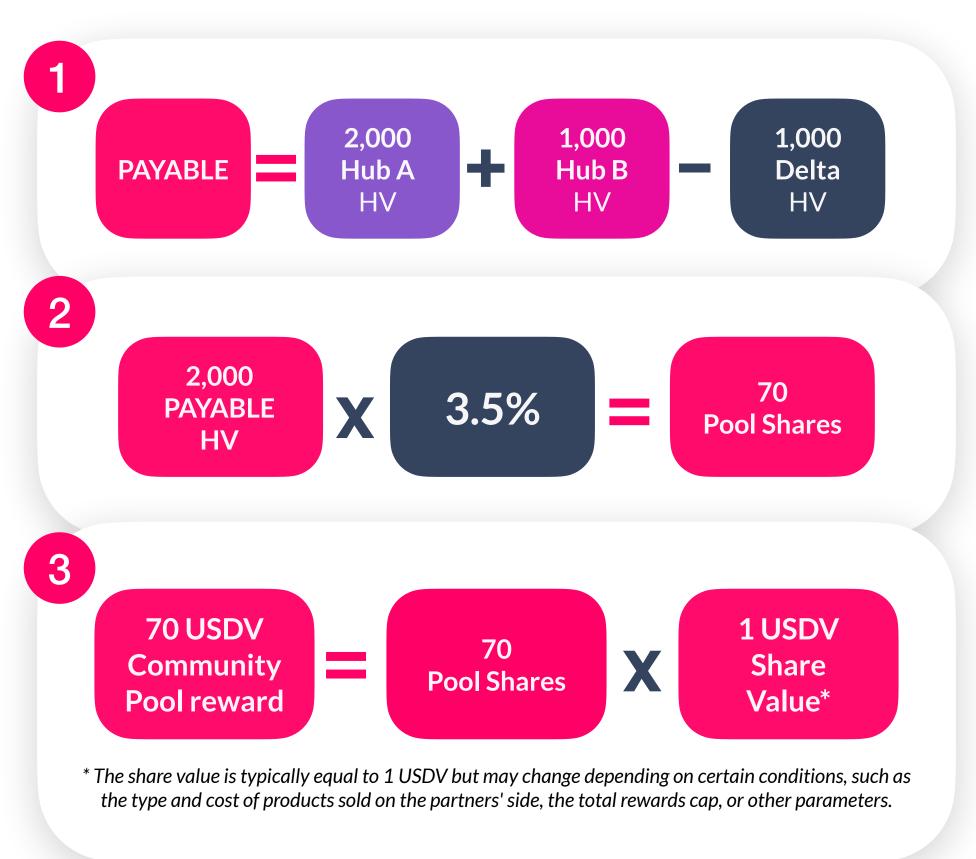

#### The Community Pool Reward is calculated this way

1 Your **Payable** value is calculated based on your **Hubs** using the following calculation

Payable = Total Hub A HV + Total Hub B HV - Delta HV (Hub A, Hub B) where the Delta is the difference between the values Total Hub A HV and Total Hub B HV

- 2 Your Payable value is multiplied by 3.5% to determine your pool shares
- Finally, every epoch the company provides a **share value**\*, and **your final reward** is **Community Pool Reward = Your Pool Shares x Share Value**

\* The share value is typically equal to 1 USDV but may change depending on certain conditions, such as the type and cost of products sold on the partners' side, the total rewards cap, or other parameters.