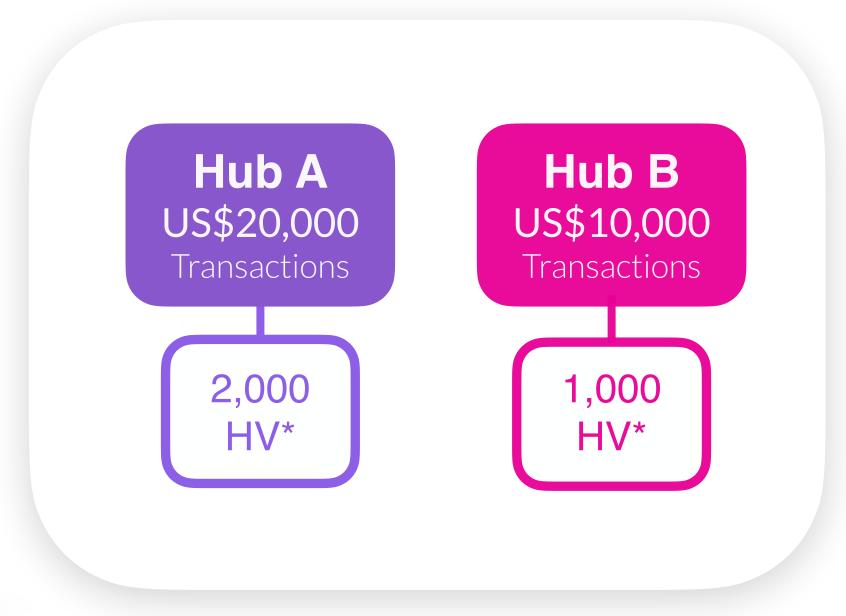

# Community Pool USDV\*

The entire community generates **Hub Volumes** that correspond to **100%** of **every product purchase** and **50%** of the **NFT staking purchase**. Your **Hubs' epoch** performance determines your reward from the global **Sharing Pool USDV**.

#### The Community Pool Reward is calculated this way

1 Your **Payable** value is calculated based on your **Hubs** using the following calculation

Payable = Total Hub A HV + Total Hub B HV - Delta HV (Hub A, Hub B) where the Delta is the difference between the values Total Hub A HV and Total Hub B HV