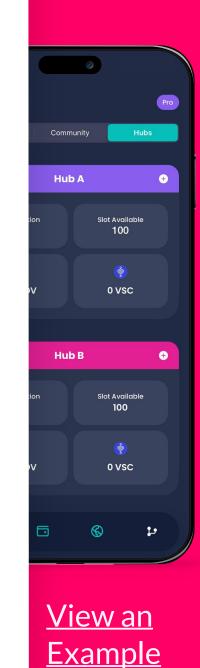

### The SocialHub Console

is a digital tool that allows you to create connections between you and your community inside the **Vyvo SocialFi** platform.

#### The Connections

made through
invitation codes and
capture pages are
the building blocks
that help you
maximize your
potential earnings.