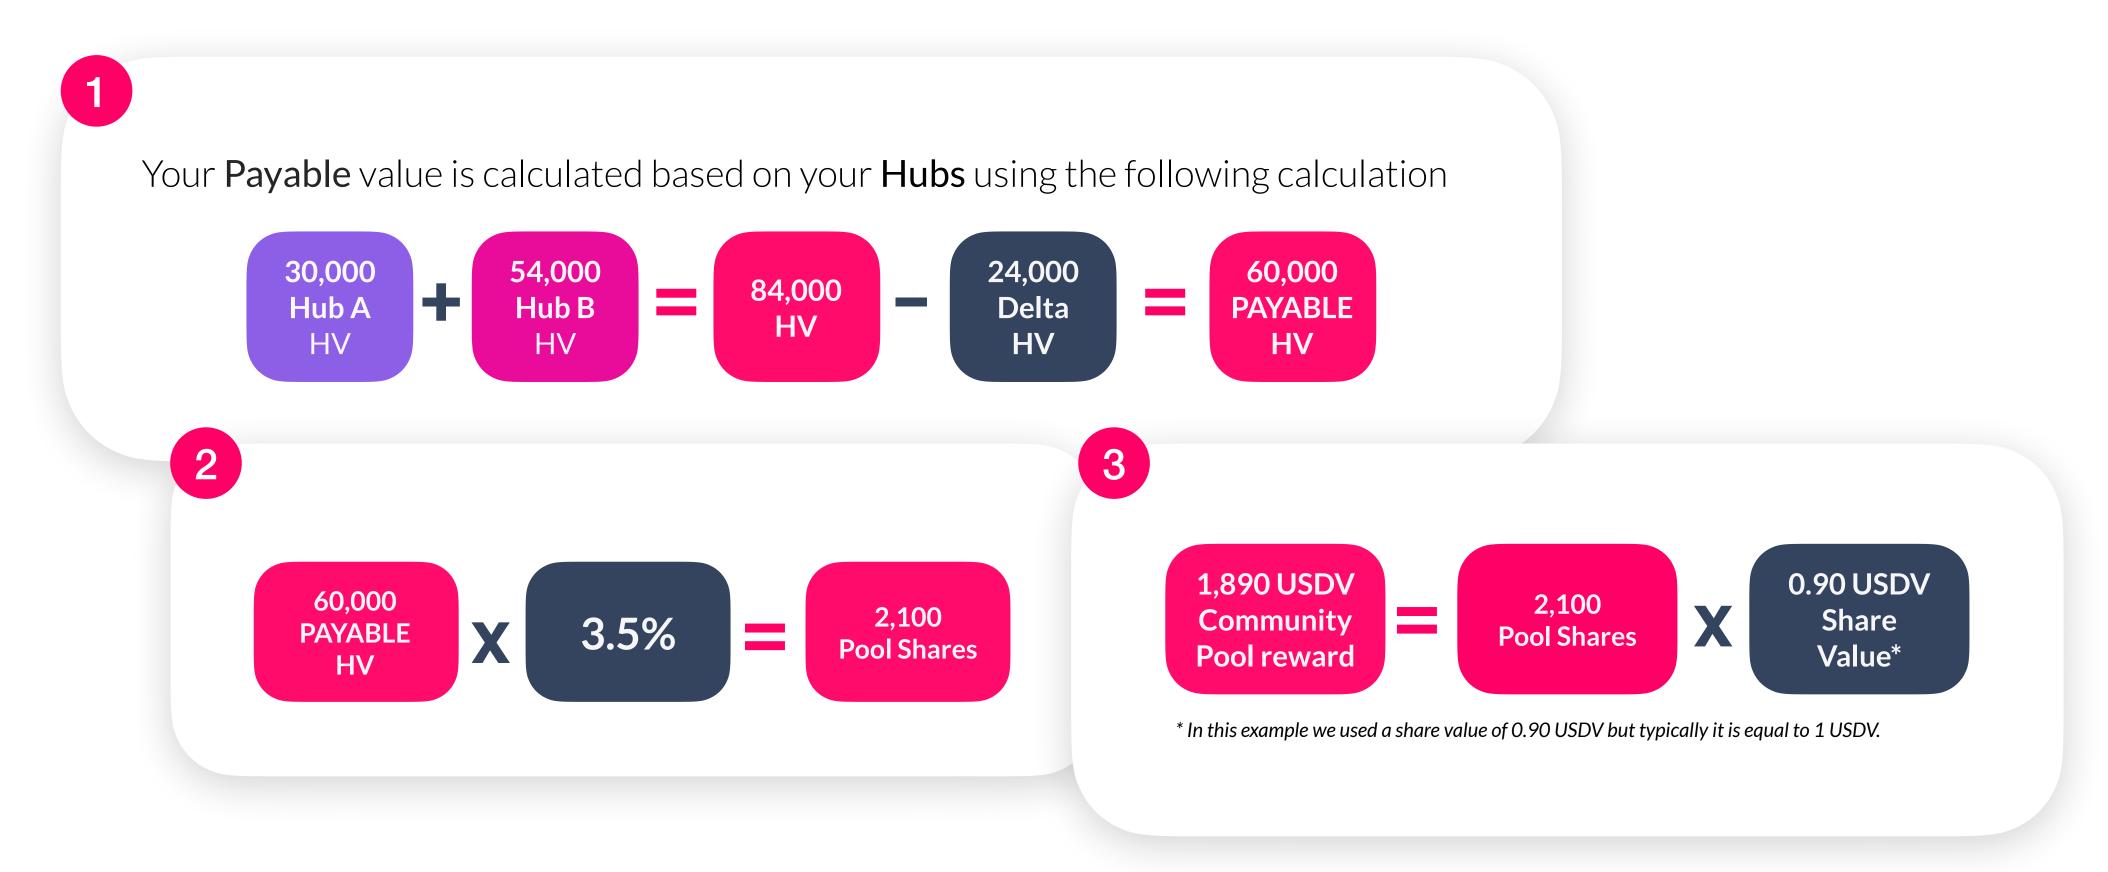

#### The Community Pool Reward is calculated this way

1 Your **Payable** value is calculated based on your **Hubs** using the following calculation

Payable = Total Hub A HV + Total Hub B HV - Delta HV (Hub A, Hub B) where the Delta is the difference between the values Total Hub A HV and Total Hub B HV

- 2 Your Payable value is multiplied by 3.5% to determine your pool shares
- Finally, every epoch the company provides a **share value**\*, and **your final reward** is **Community Pool Reward = Your Pool Shares x Share Value**

\* The share value is typically equal to 1 USDV but may change depending on certain conditions, such as the type and cost of products sold on the partners' side, the total rewards cap, or other parameters.

\*Former SocialFi Community Reward

Please note: the Delta is carried over to the following epoch. Consult Delta Forward paragraph in <u>Terms & Conditions</u>

### Community Pool USDV\* Example