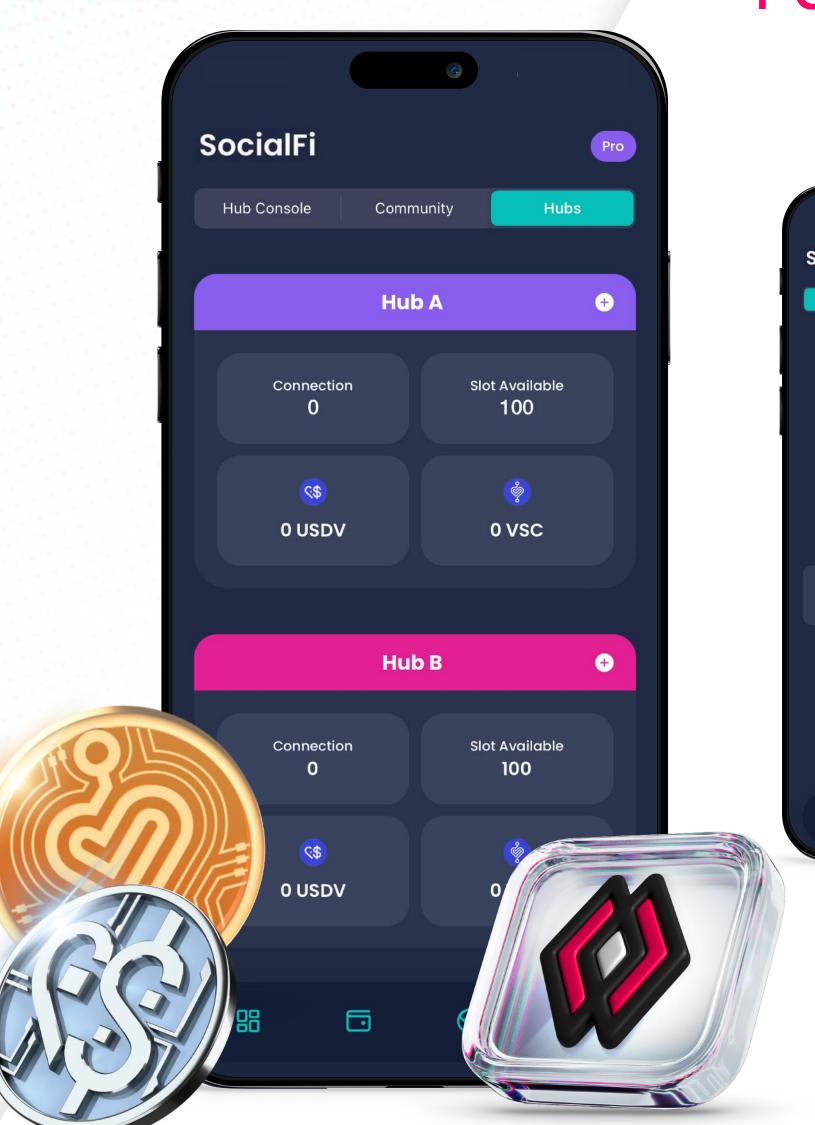

### The SocialHub Console

is a digital tool that allows you to create connections between you and your community inside the **Vyvo SocialFi** platform.

#### The Connections

made through
invitation codes and
capture pages are
the building blocks
that help you
maximize your
potential earnings.

#### CONNECTION

A connection is a Member linked to your Hub console.

#### CONNECTIONS PLACEMENT

You can add a connection by using the Invitation codes provided in your app. There are two types of Invitation codes: one for assigning a connection to Hub A and the other for assigning a connection to Hub B. Your choice of Hub placement depends on the decision you make when sharing your Invitation code with a prospective connection.

#### • HUB

A Hub is a digital space in the inPersona App that contains a user's connections and the \$USDV/\$VSC produced by them.

#### • HUB VOLUME

All purchases made within your Hubs during an epoch generate Hub volume (HV).