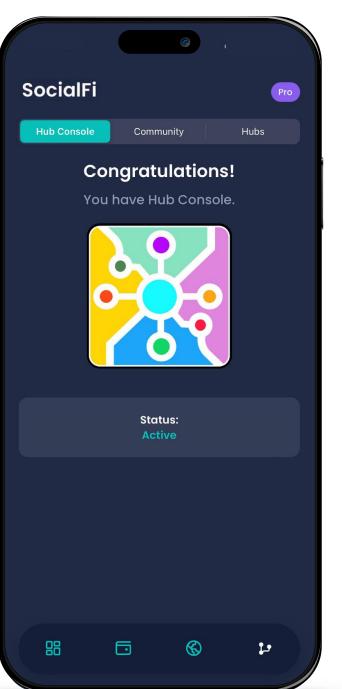

### Social Hub Console

#### Your Gateway to Community Connection

In order to participate in the **Vyvo SocialFi program**, you must have an active **SocialHub Console**.

The **SocialHub Console** empowers **Members** to create a connection with their community and leverage the benefits of our exciting program.

\*This product generate 0 Hub Volumes (HV) and 0 Connection USDV

#### ACTIVE

You are considered Active if you own a digital Social Hub console.