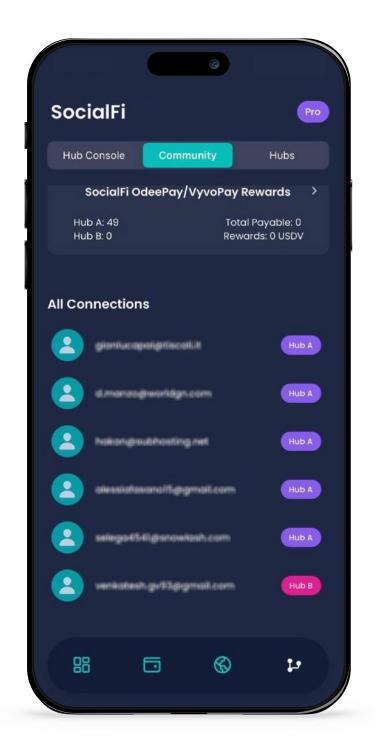

### The SocialHub Console

is a digital tool that allows you to create connections between you and your community inside the **Vyvo SocialFi** platform.

#### The Connections

made through
invitation codes and
capture pages are
the building blocks
that help you
maximize your
potential earnings.

#### CONNECTION

A connection is a Member linked to your Hub console.

#### CONNECTIONS PLACEMENT

You can add a connection by using the Invitation codes provided in your app. There are two types of Invitation codes: one for assigning a connection to Hub A and the other for assigning a connection to Hub B. Your choice of Hub placement depends on the decision you make when sharing your Invitation code with a prospective connection.