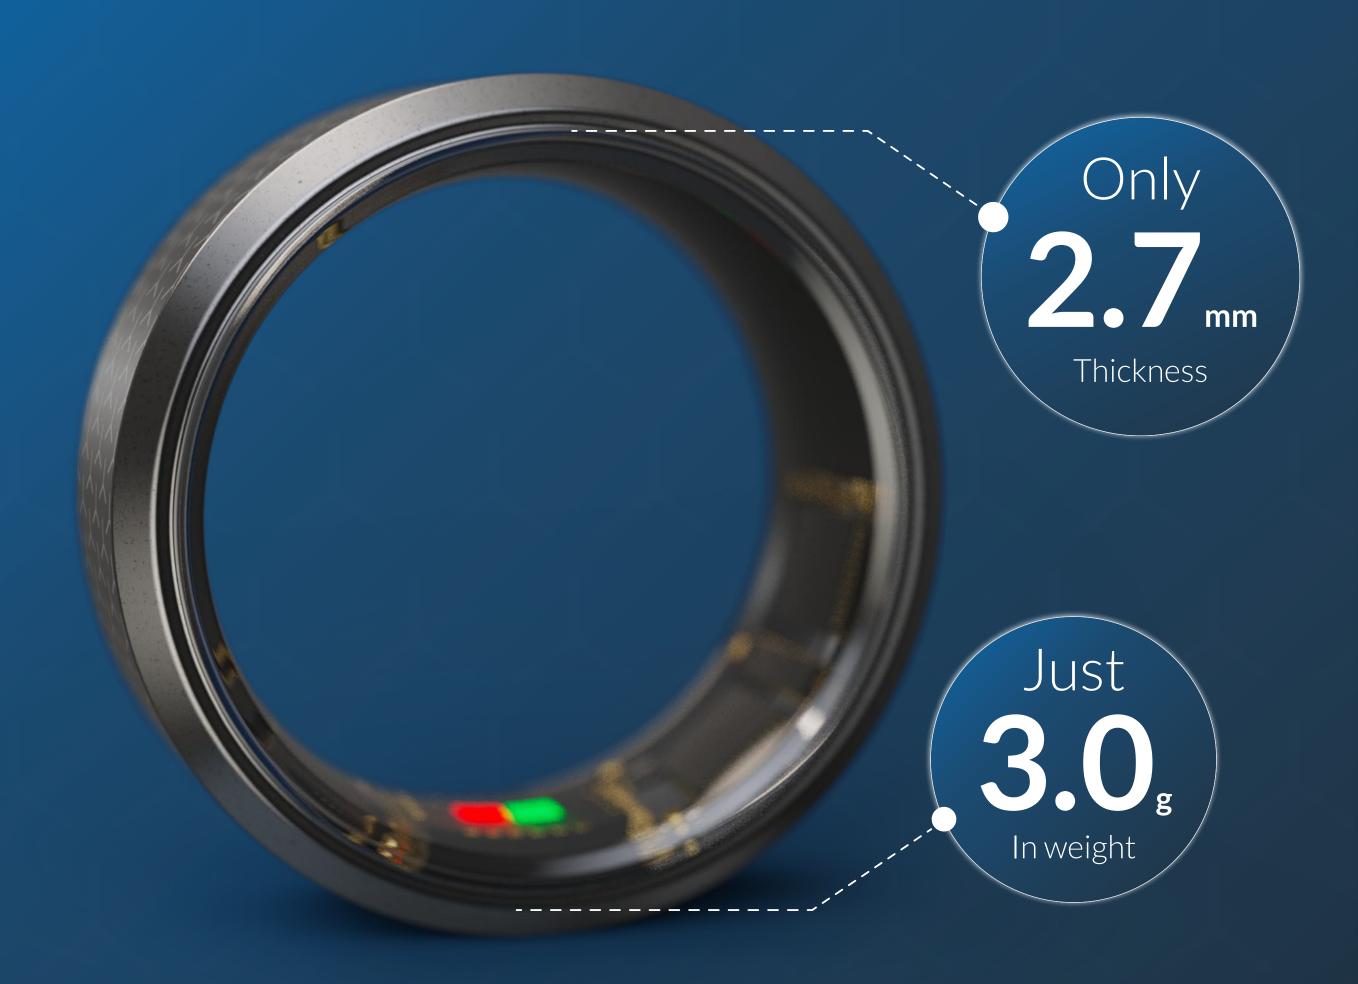

### Stylish. Elegant. Advanced. And Totally Vyvo.

- 1. Titanium alloy | 2. Silk-screened texture | 3. Hypoallergenic resin | 4. Sensors area

Thank you!