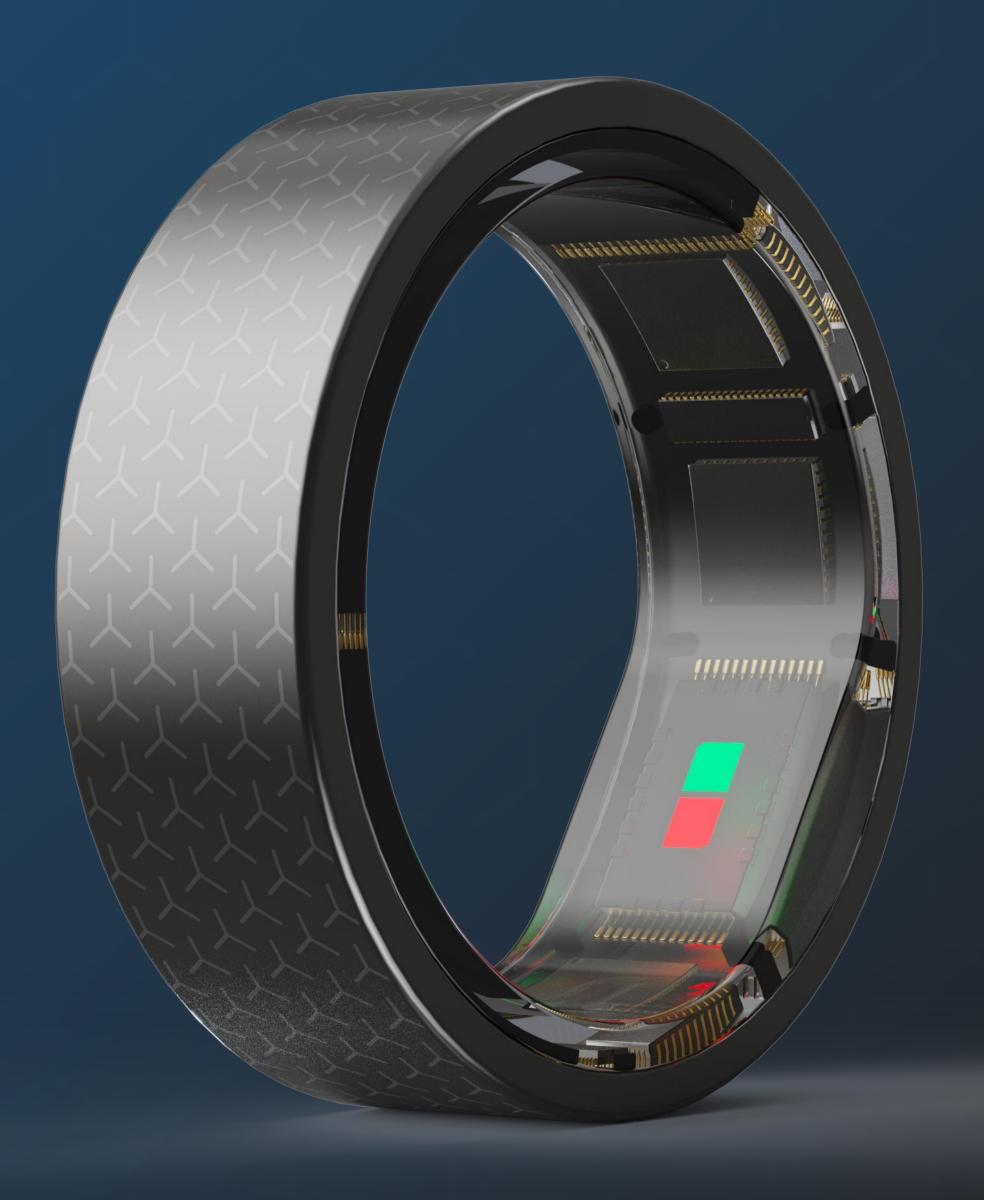

### **Precision Sensors**

- Sleep recognition
- Real-time dynamic heart rate
- Blood oxygen monitoring

### Stylish. Elegant. Advanced. And Totally Vyvo.

- 1. Titanium alloy | 2. Silk-screened texture | 3. Hypoallergenic resin | 4. Sensors area

Thank you!