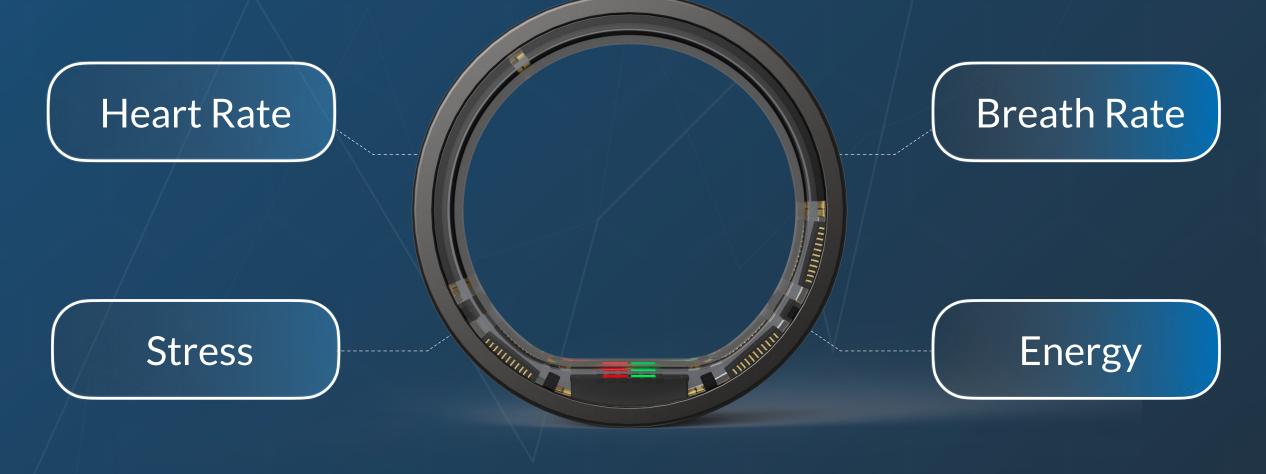

### 360 Degrees of Health

Monitor every beat, breath, burst of energy, and spike of stress by keeping the BioSense Ring on your finger.
Leverage the insights to improve your health, day after day.

### Features

- Activity: Steps/Calories/Distance
- Heart Rate
- Stress
- Energy
- O Breath Rate
- SP02
- Blood Pressure
- Sleep Quality