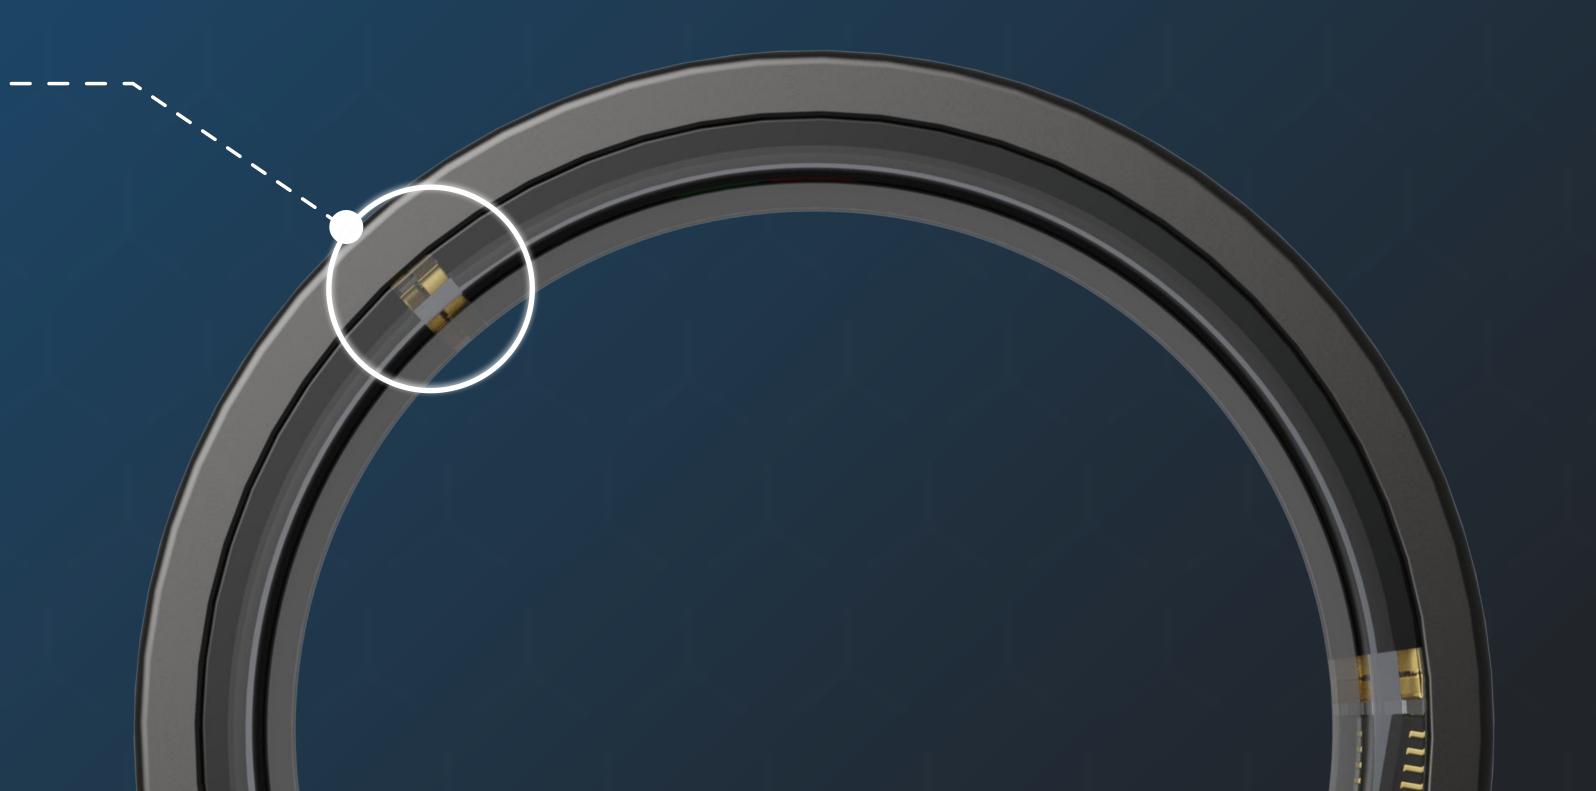

### Stylish. Elegant. Advanced. And Totally Vyvo.

- 1. Titanium alloy | 2. Silk-screened texture | 3. Hypoallergenic resin | 4. Sensors area

Thank you!