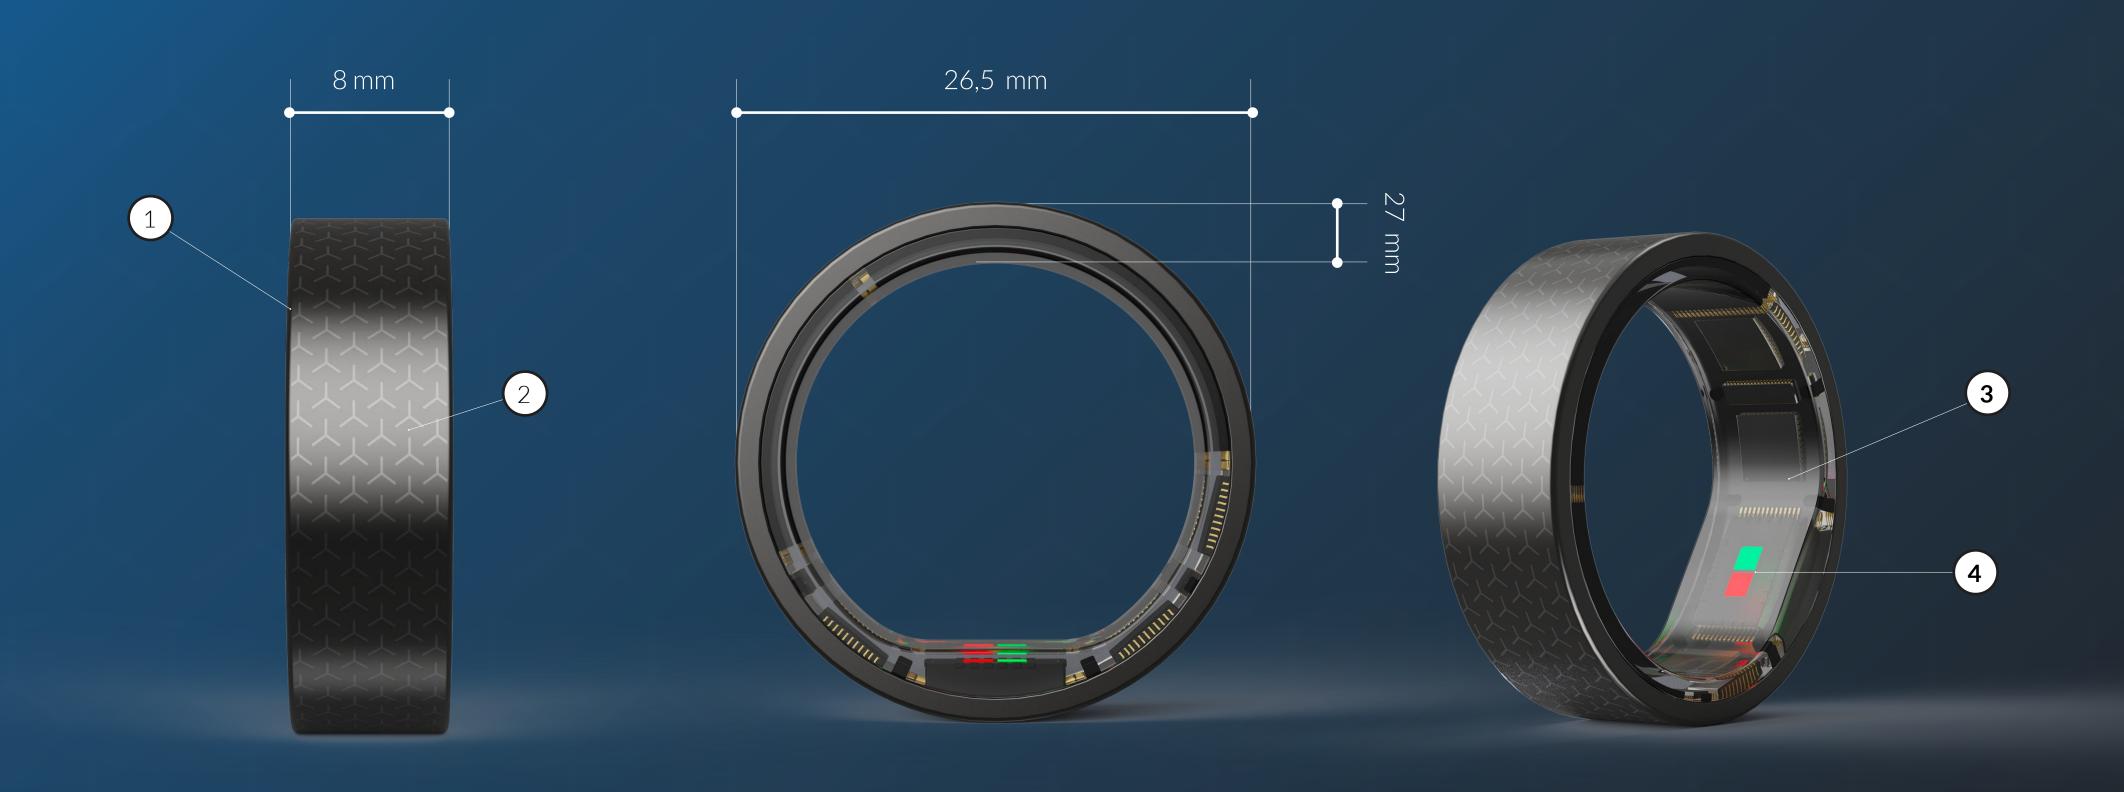

### Stylish. Elegant. Advanced. And Totally Vyvo.

- 1. Titanium alloy | 2. Silk-screened texture | 3. Hypoallergenic resin | 4. Sensors area

Thank you!