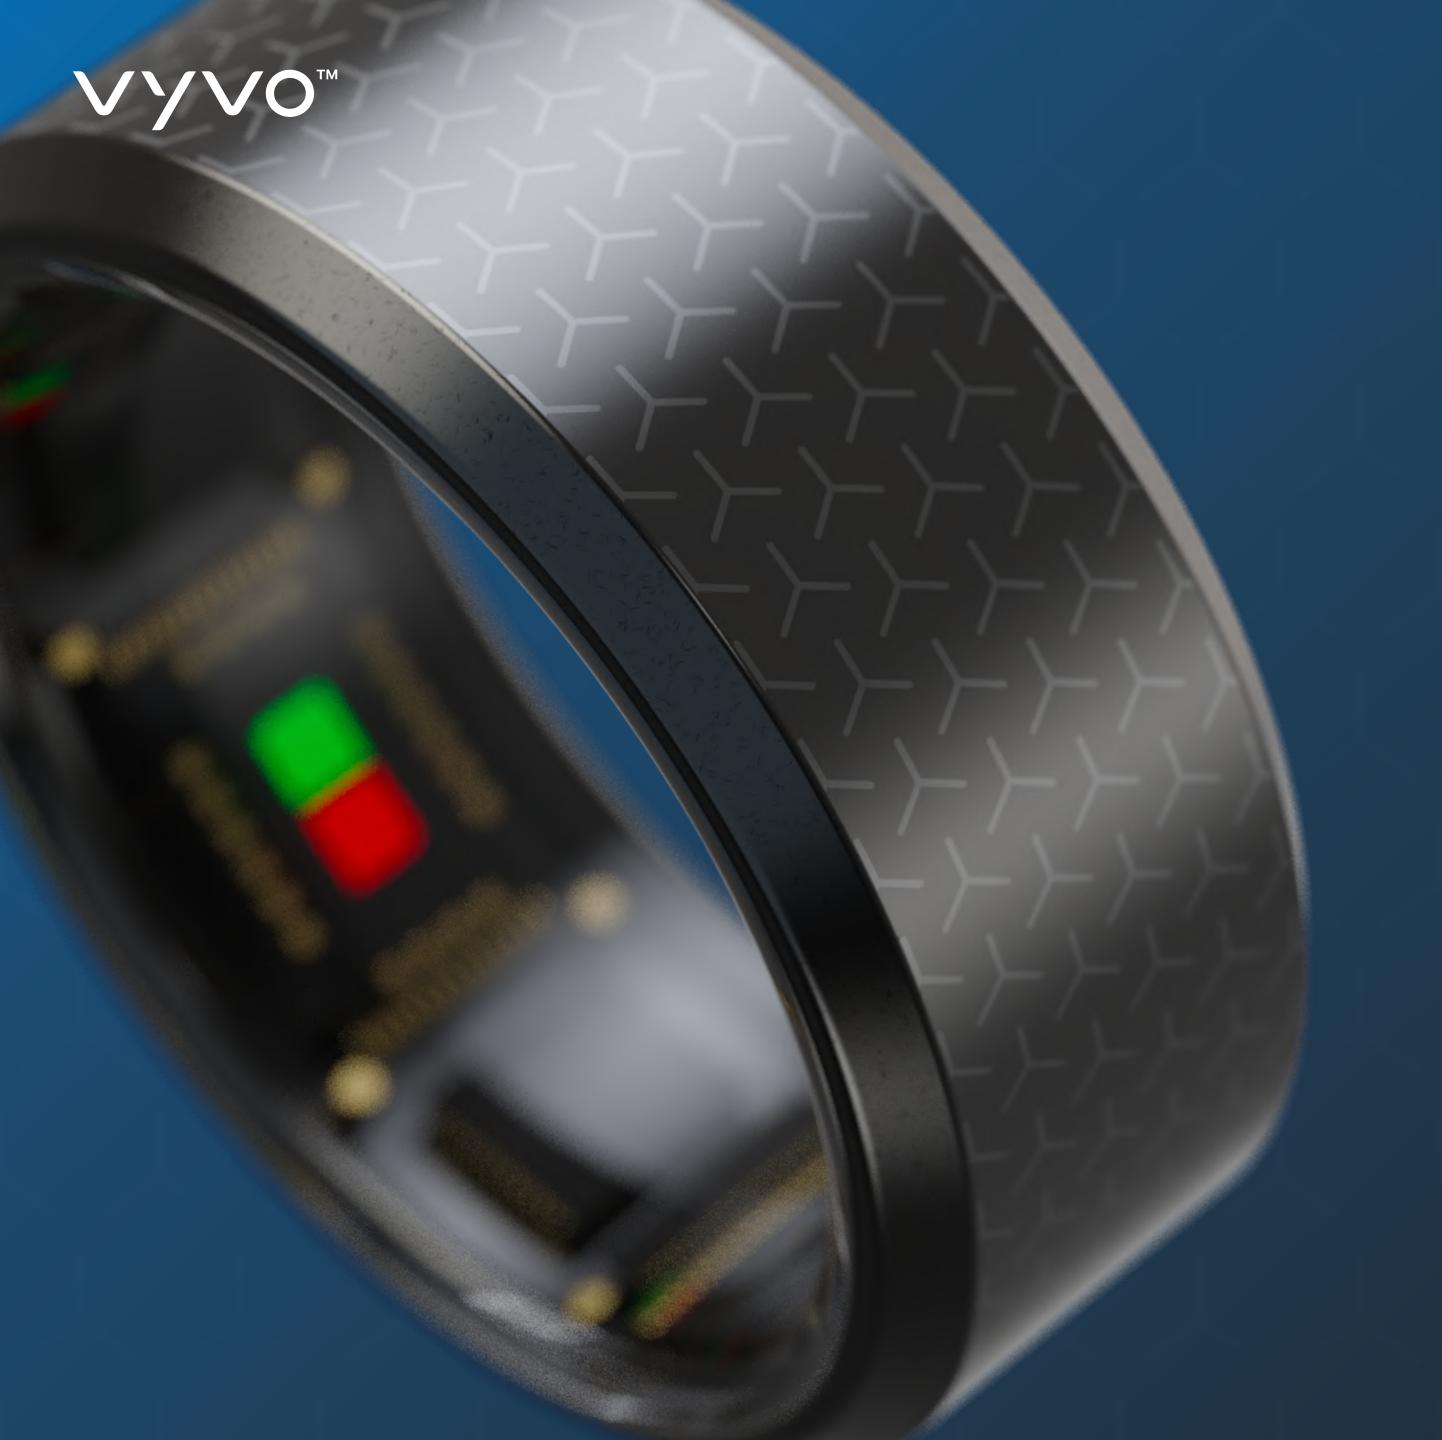

### The One Ring for Your Wellness Quest

With BioSense<sup>™</sup> Ring, you can constantly monitor key metrics, day and night, for enhanced wellbeing.

The epitome of innovation—right on your finger.

## Wellness Monitoring Wrapped Around Your Finger

### **Precision Sensors**

- Sleep recognition
- Real-time dynamic heart rate
- Blood oxygen monitoring