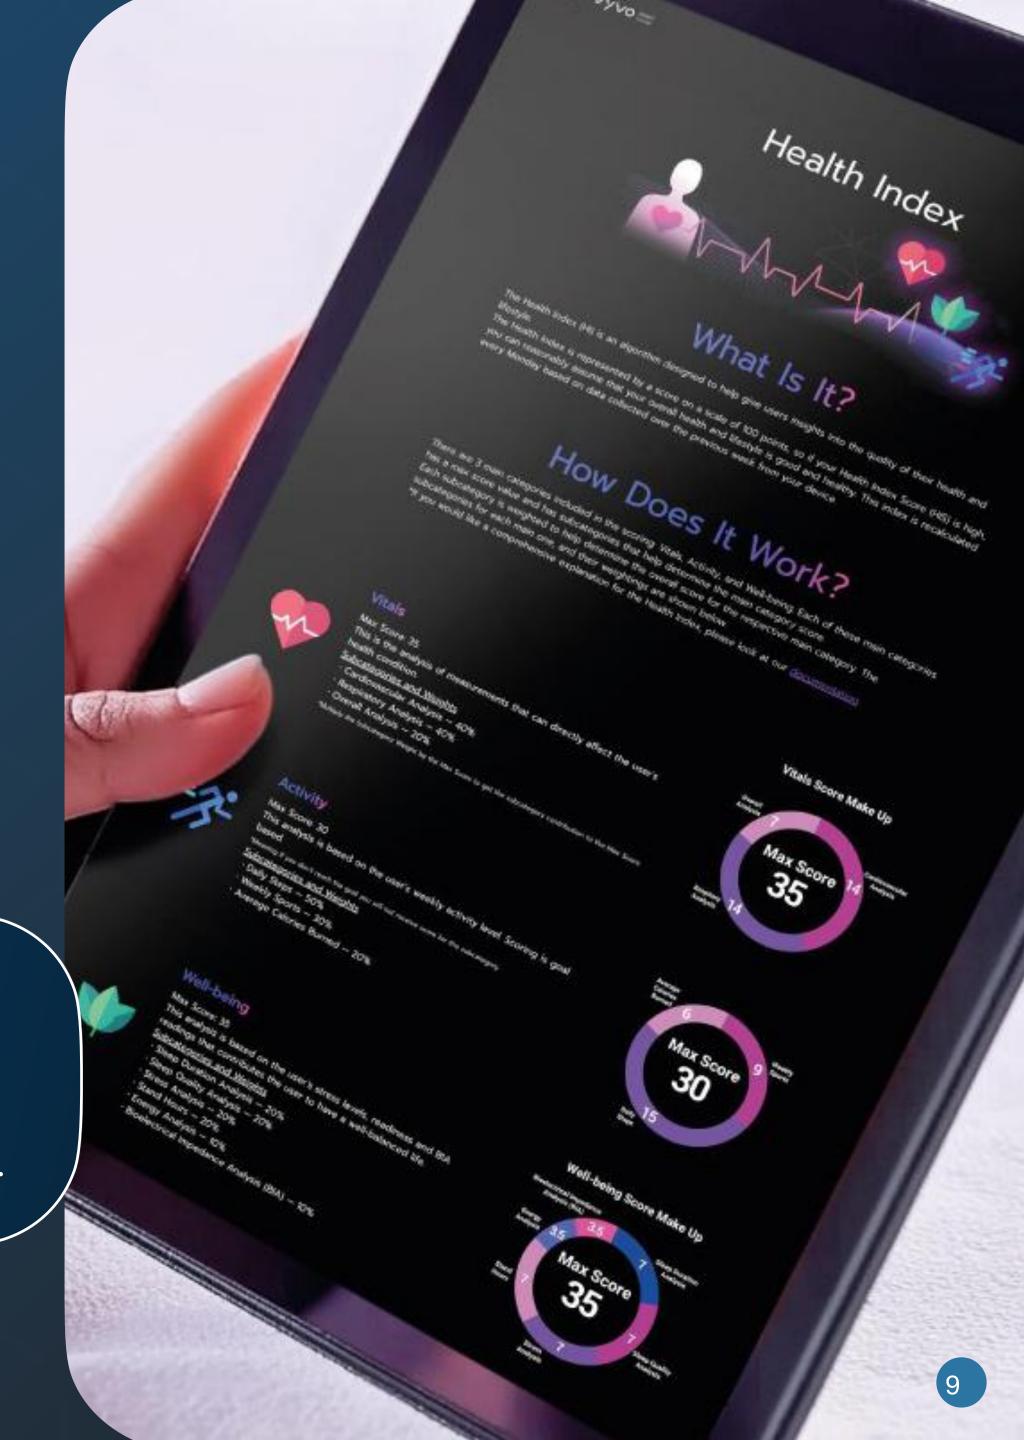

## Learn From Your Weekly Health Index

The **Health Index** is an overall weekly score representing your health status, with a maximum score of 100. Using artificial intelligence, Vyvo calculates your score every Monday based on the previous week's results in three different categories:

#### Vitals

Includes cardiovascular analysis, respiratory analysis, and an overall analysis. (35% of the total score).

#### Activity

Based on weekly activity level. (30% of the total score)

#### Well-being

A combination of sleep, stress, energy, standing time, and BIA readings. (35% of the total score).

#### Note:

- 1. The Health Index is only available for Data NFTs Level 1 and up.
- 2. The Health Index will work regardless of whether or not a VeChain Wallet is entered.