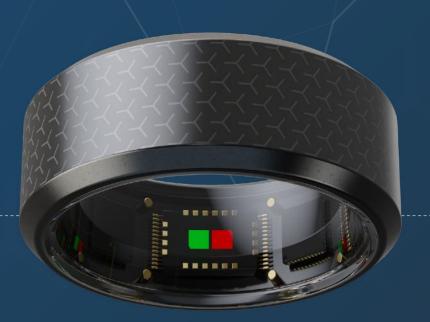

### Stylish. Elegant. Advanced. And Totally Vyvo.

- 1. Titanium alloy | 2. Silk-screened texture | 3. Hypoallergenic resin | 4. Sensors area

Thank you!