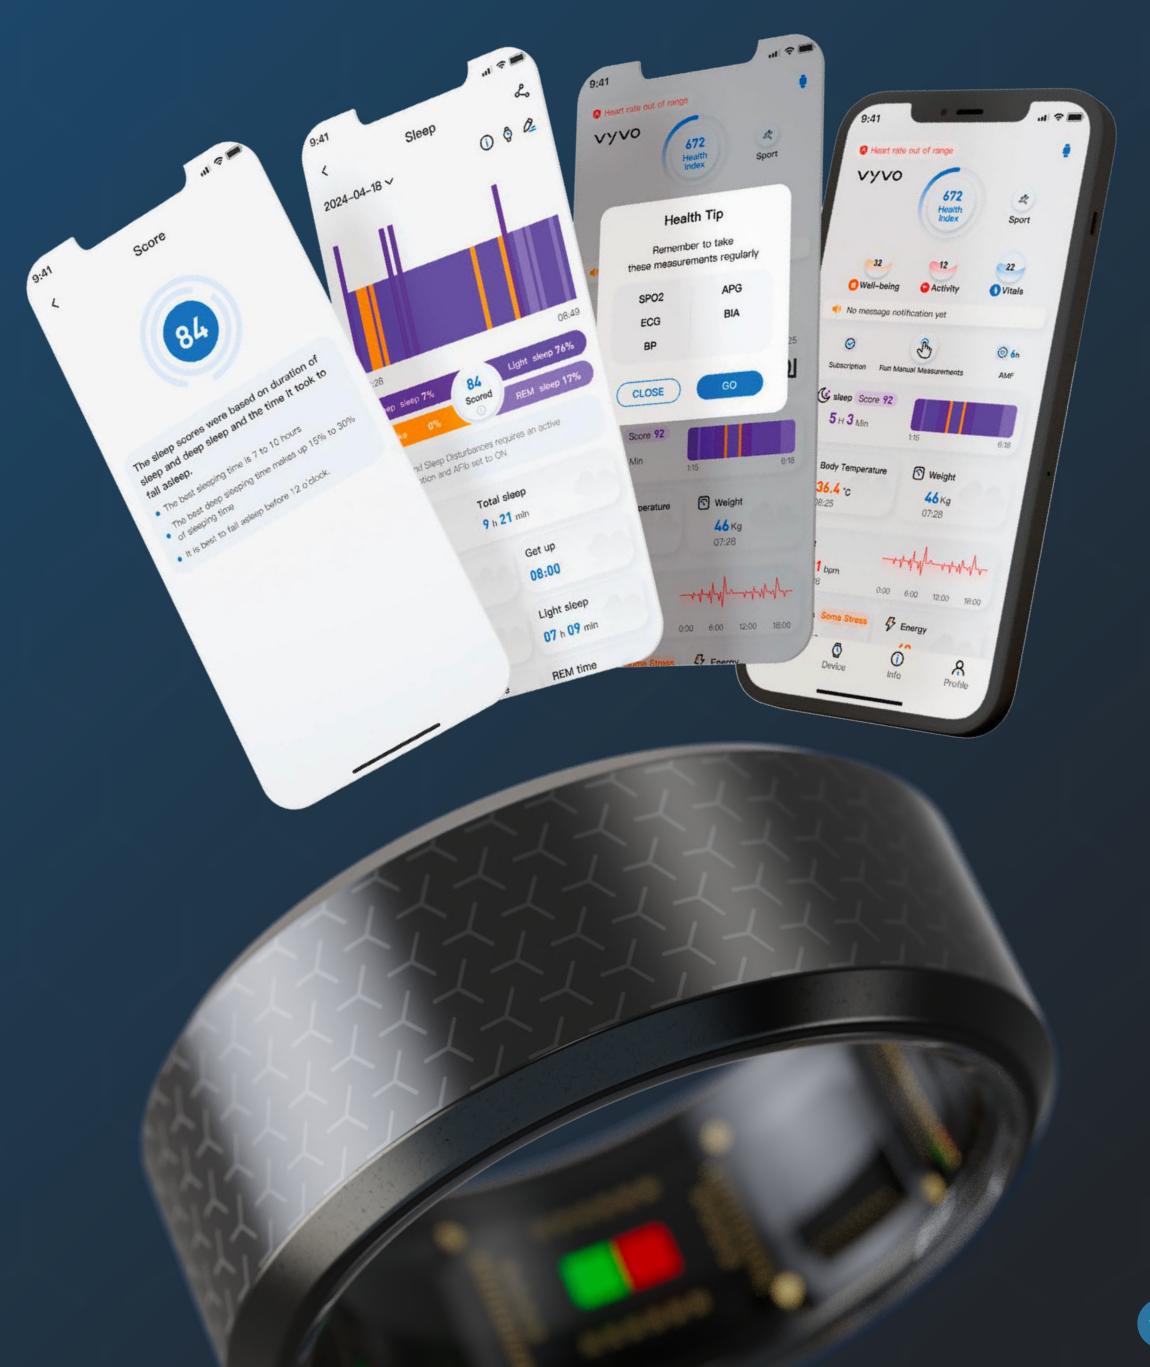

## See Your Progress In The Vyvo Smart App

- Purpose-built for enhanced wellness management.
- Intuitive user interface.
- Reports data from the BioSense Ring.
- Simplifies daily progress tracking.
- Includes weekly Health Index.
- Eases capture of manual measurements.
- Features a Guest Area for others to experience
   Vyvo devices and access their Health Index report.

### Features

- Activity: Steps/Calories/Distance
- Heart Rate
- Stress
- Energy
- O Breath Rate
- SP02
- Blood Pressure
- Sleep Quality