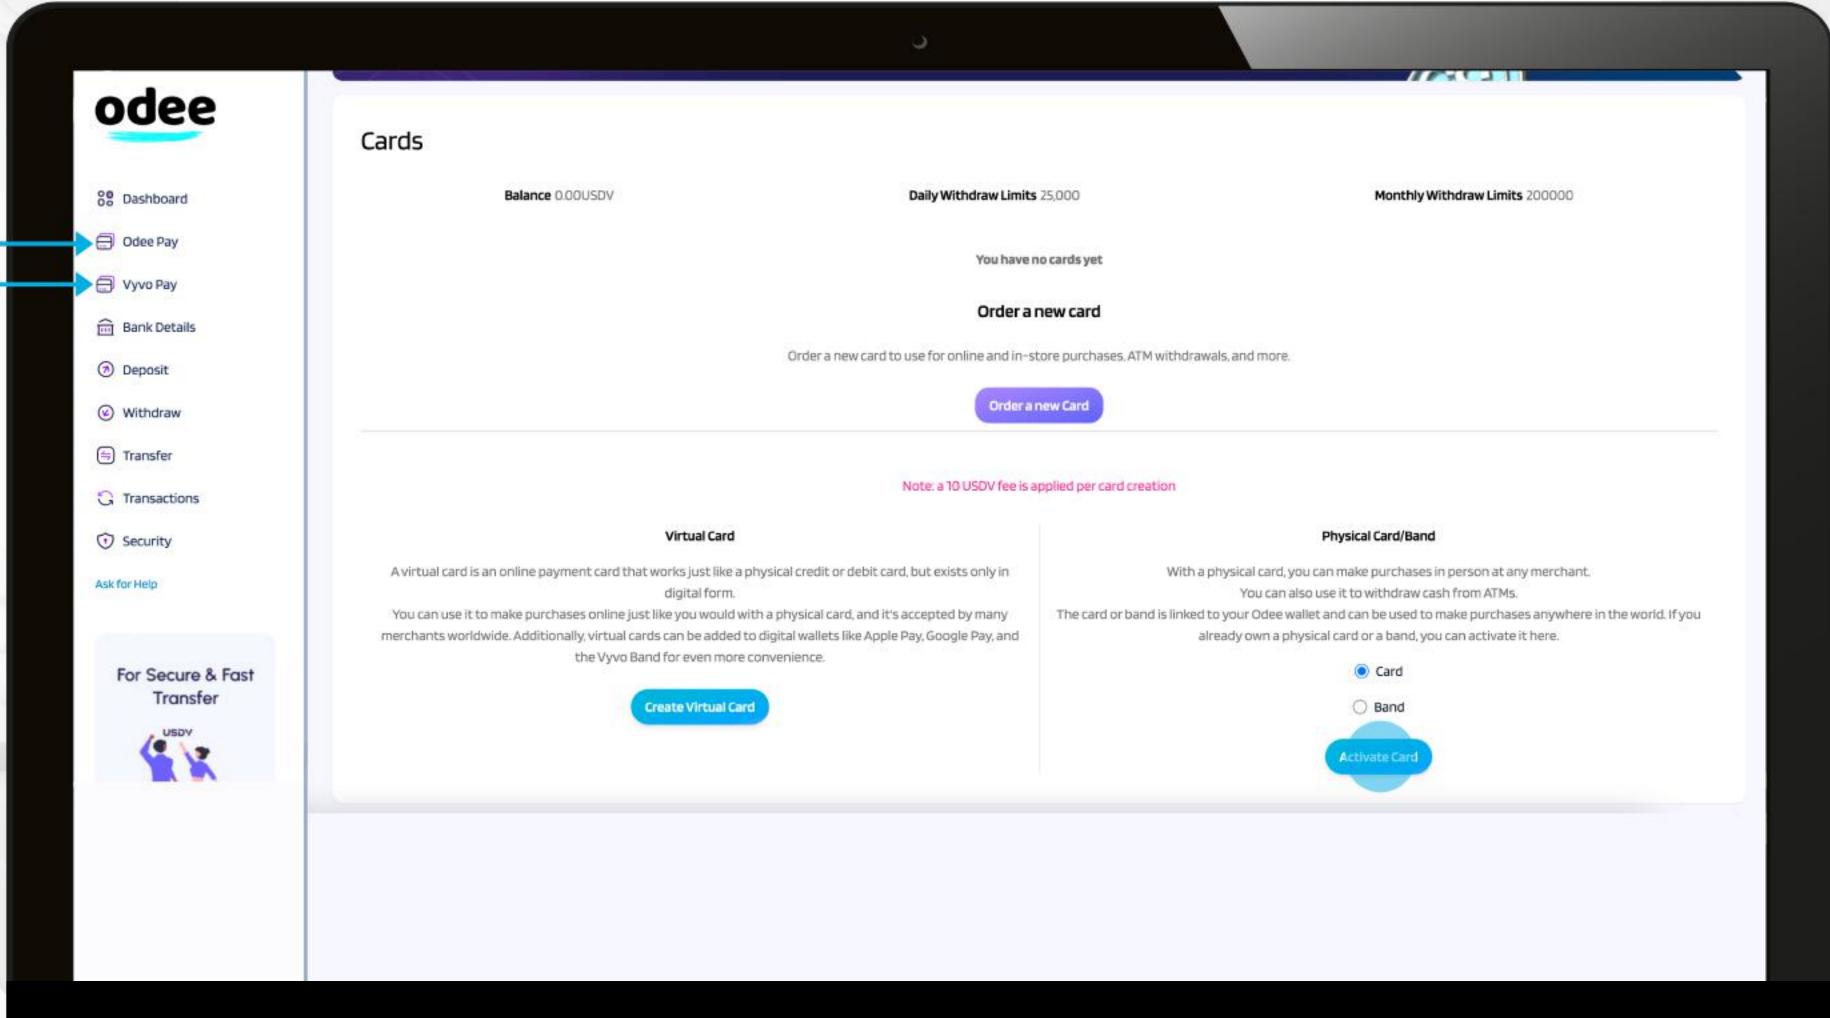

1. Go to the **OdeePay** or **VyvoPay** page.

2. Click on **Activate Card** or **Band**, depending on your selection.

3. For card: Enter your card number and activation code in the correct fields. Both numbers are printed on the card. Agree to the Terms and Conditions and click "Activate Card".

odee

3. For band: Enter and confirm your activation code, and your device MAC address in the correct fields. Agree to the Terms and Conditions and click "Activate Band".

4. After these steps, your card or band will be displayed as active in the **OdeePay** or **VyvoPay** page.