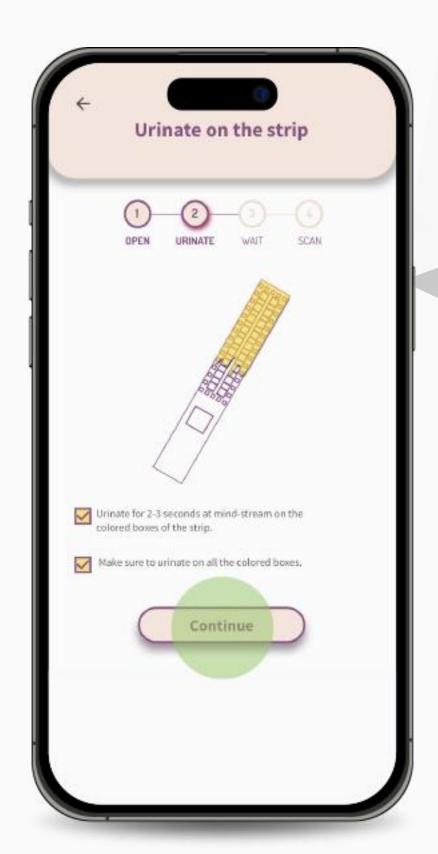

# Set up BioStrip Usage

2. Read all the steps displayed on the screen. When ready, click on "Get started".

3. Open the strip packaging and click "Continue".

4. Urinate on the strip for 2-3 seconds, making sure to cover all the colored boxes. Check both options displayed on the screen to activate the "Continue" button. Click on it.