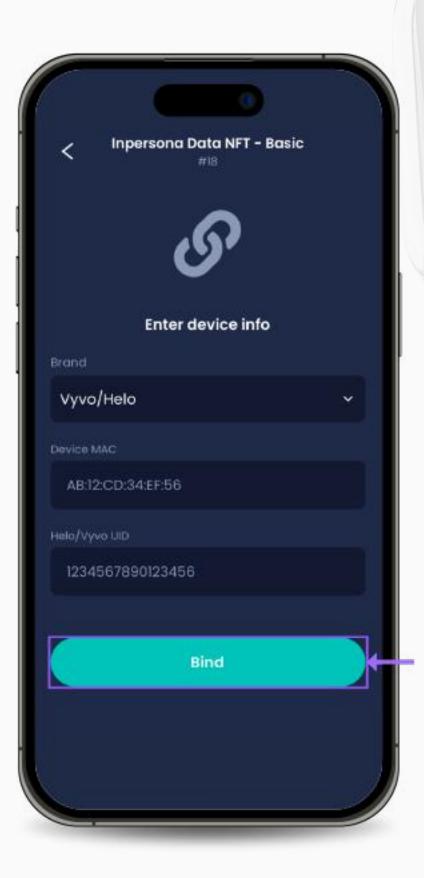

#### Step 2 Bind Compatible Device and Data NFT for Helo Device

1. Open the **inPersona** dApp and click on **"Bind your device"** below the Data NFT details on the homepage.

2. Enter your pin and confirm.

3. Select the Brand, and enter the MAC address and UID of your device.

4. Click "Bind" to complete the process.