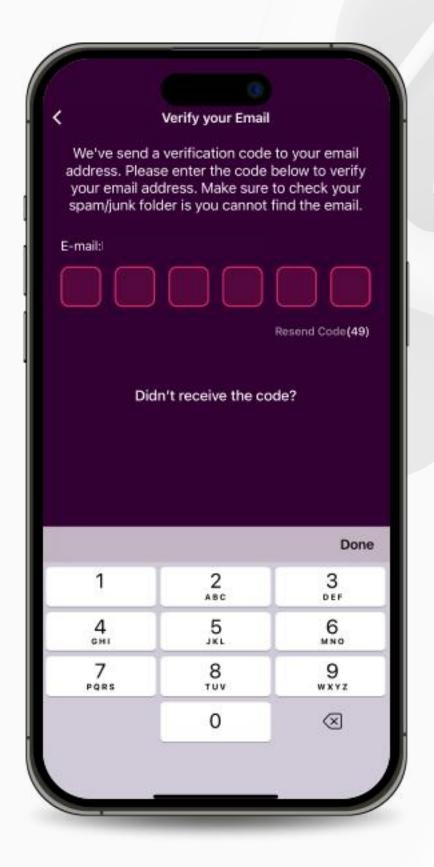

3. A One-Time-Password (OTP) will be sent to your email. Enter the code to verify your email.