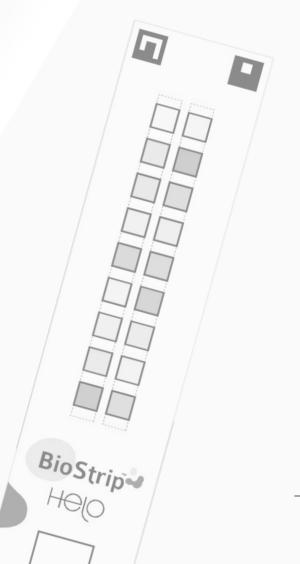

# Set up BioStrip Usage

2. Read all the steps displayed on the screen. When ready, click on "Get started".

3. Open the strip packaging and click "Continue".

4. Urinate on the strip for 2-3 seconds, making sure to cover all the colored boxes. Check both options displayed on the screen to activate the "Continue" button. Click on it.

5. Read the suggestions displayed on the screen and check each one to ensure an optimal result and to activate the "All done! Start timer" button. Click on it. The timer will start.

6. Wait for the timer to reach at least **60 seconds** to activate the **"Scan"** button. Click on it to turn on the camera.

7. Place the strip in frame to capture the image. Make sure to frame the whole strip, included QR code and angles. When the strip is correctly captured by the camera, the frame will turn green.

8. Your result will appear on the screen as soon as the analysis is complete. Click on the "View my Scores" button to be redirected to your parameters insights page.