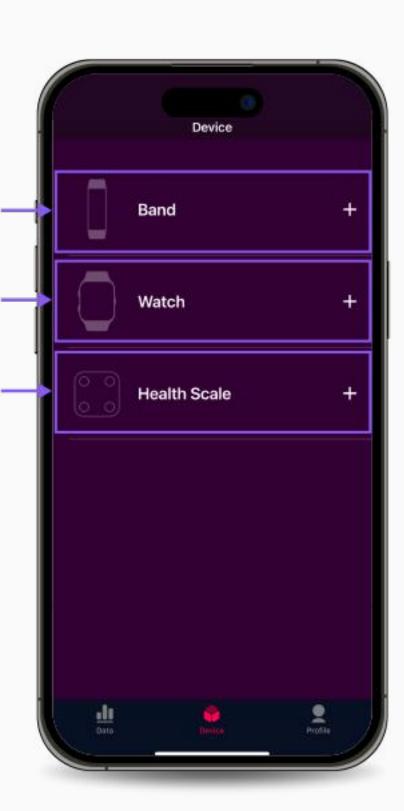

#### Step 1 Connect the Device to the Helo Smart App

2. Open the Helo Smart app and go to the Device page.

3. Select the type of device you want to pair.

4. On the Device Search page, locate and select your specific Device.