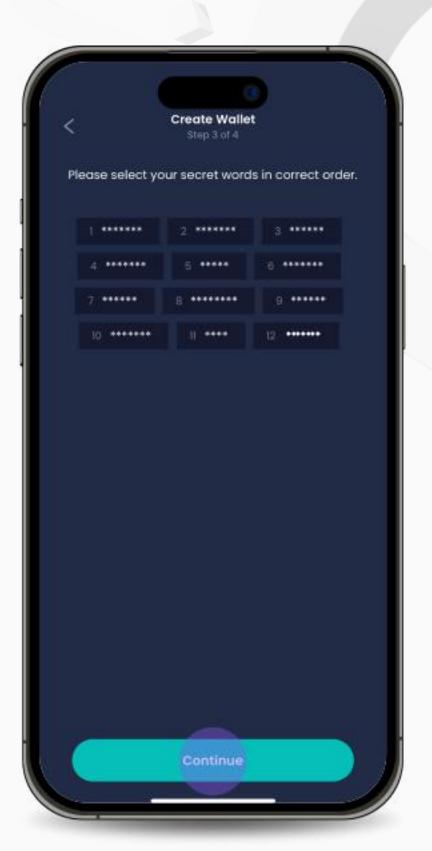

3. Recreate the mnemonic phrase by selecting the words in the correct order. Click "Continue" when you are done.

4. Choose and enter a pin to encrypt your wallet. Click"Complete" to complete the process.