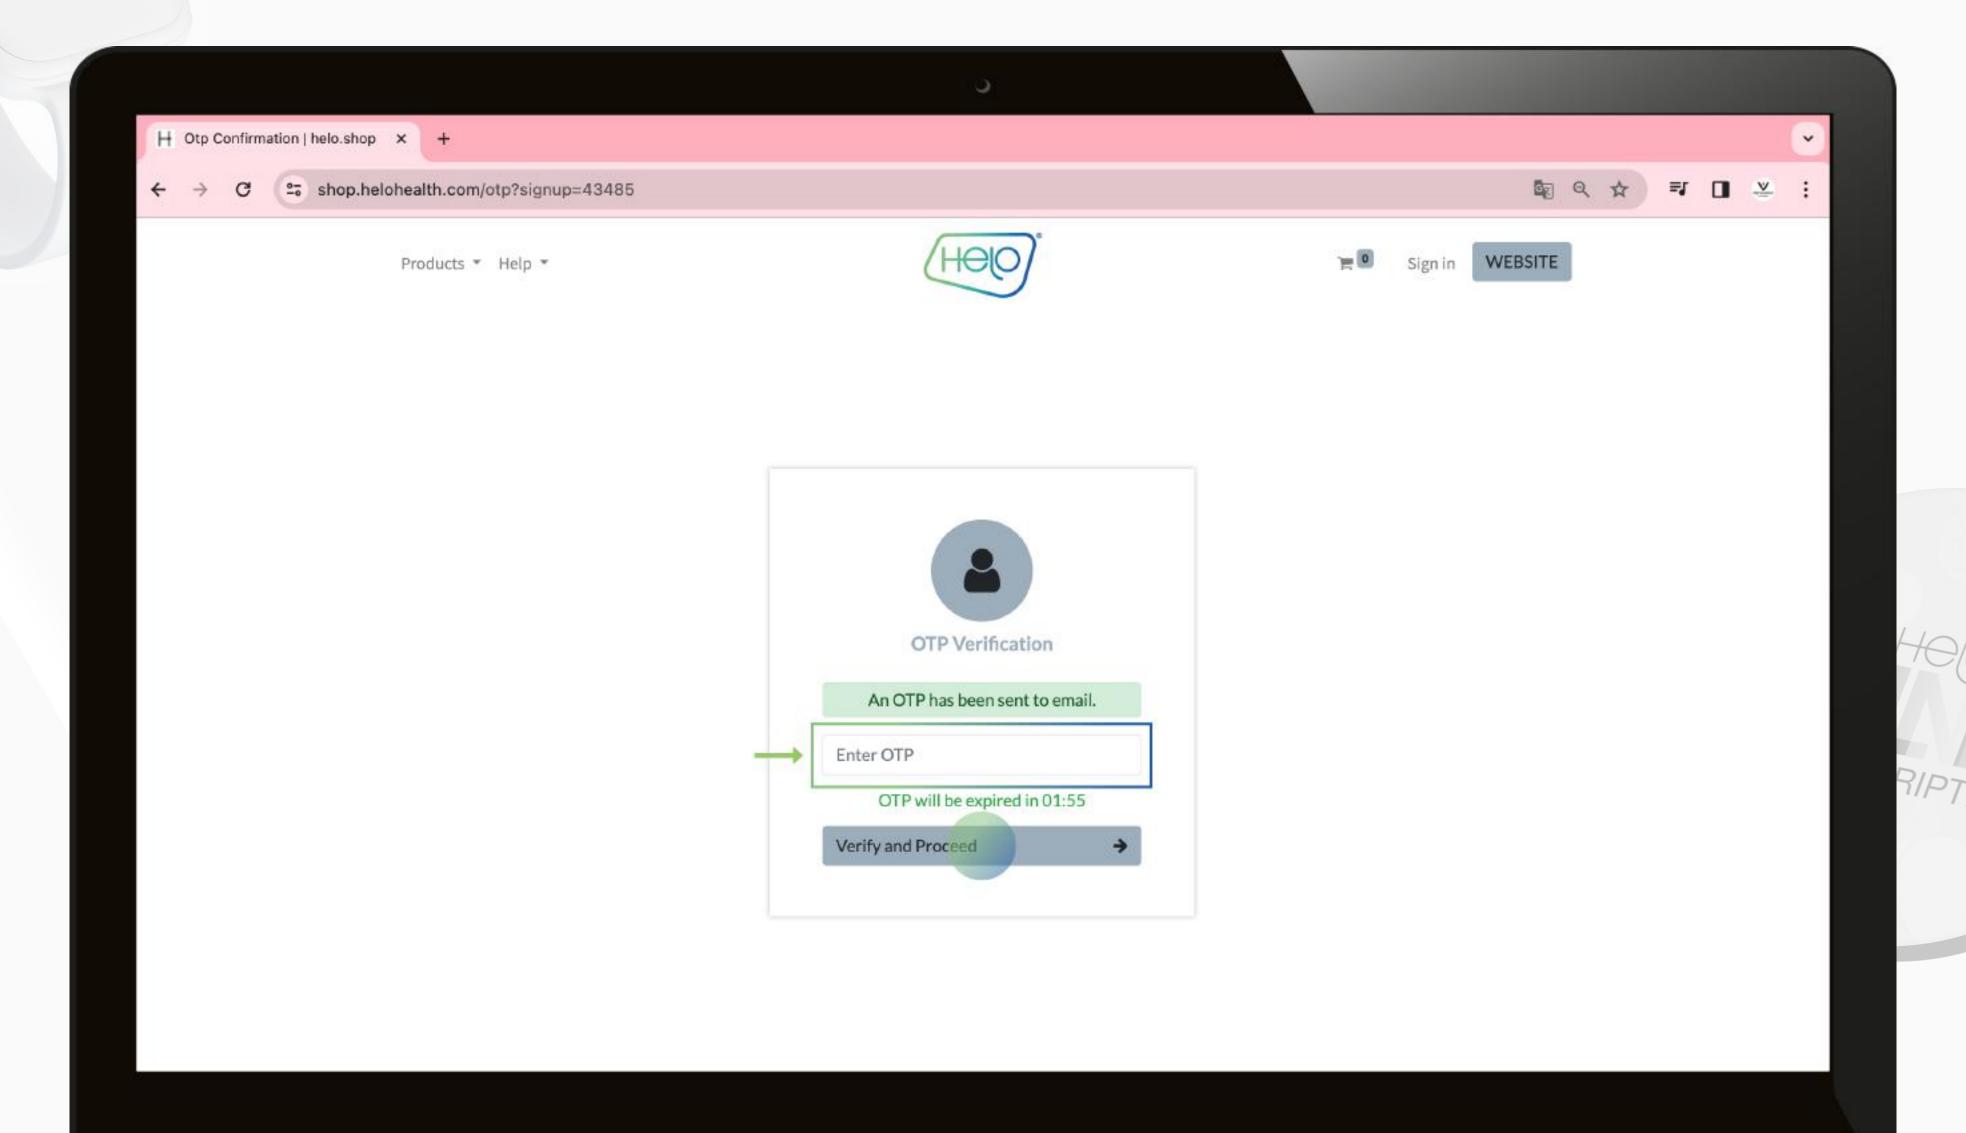

#### Set up Helo Health Profile

4. Check your email for the **One Time Password (OTP)** and enter it within 2 minutes in the dedicated box then click "**Verify and Proceed**" to finalize the process.