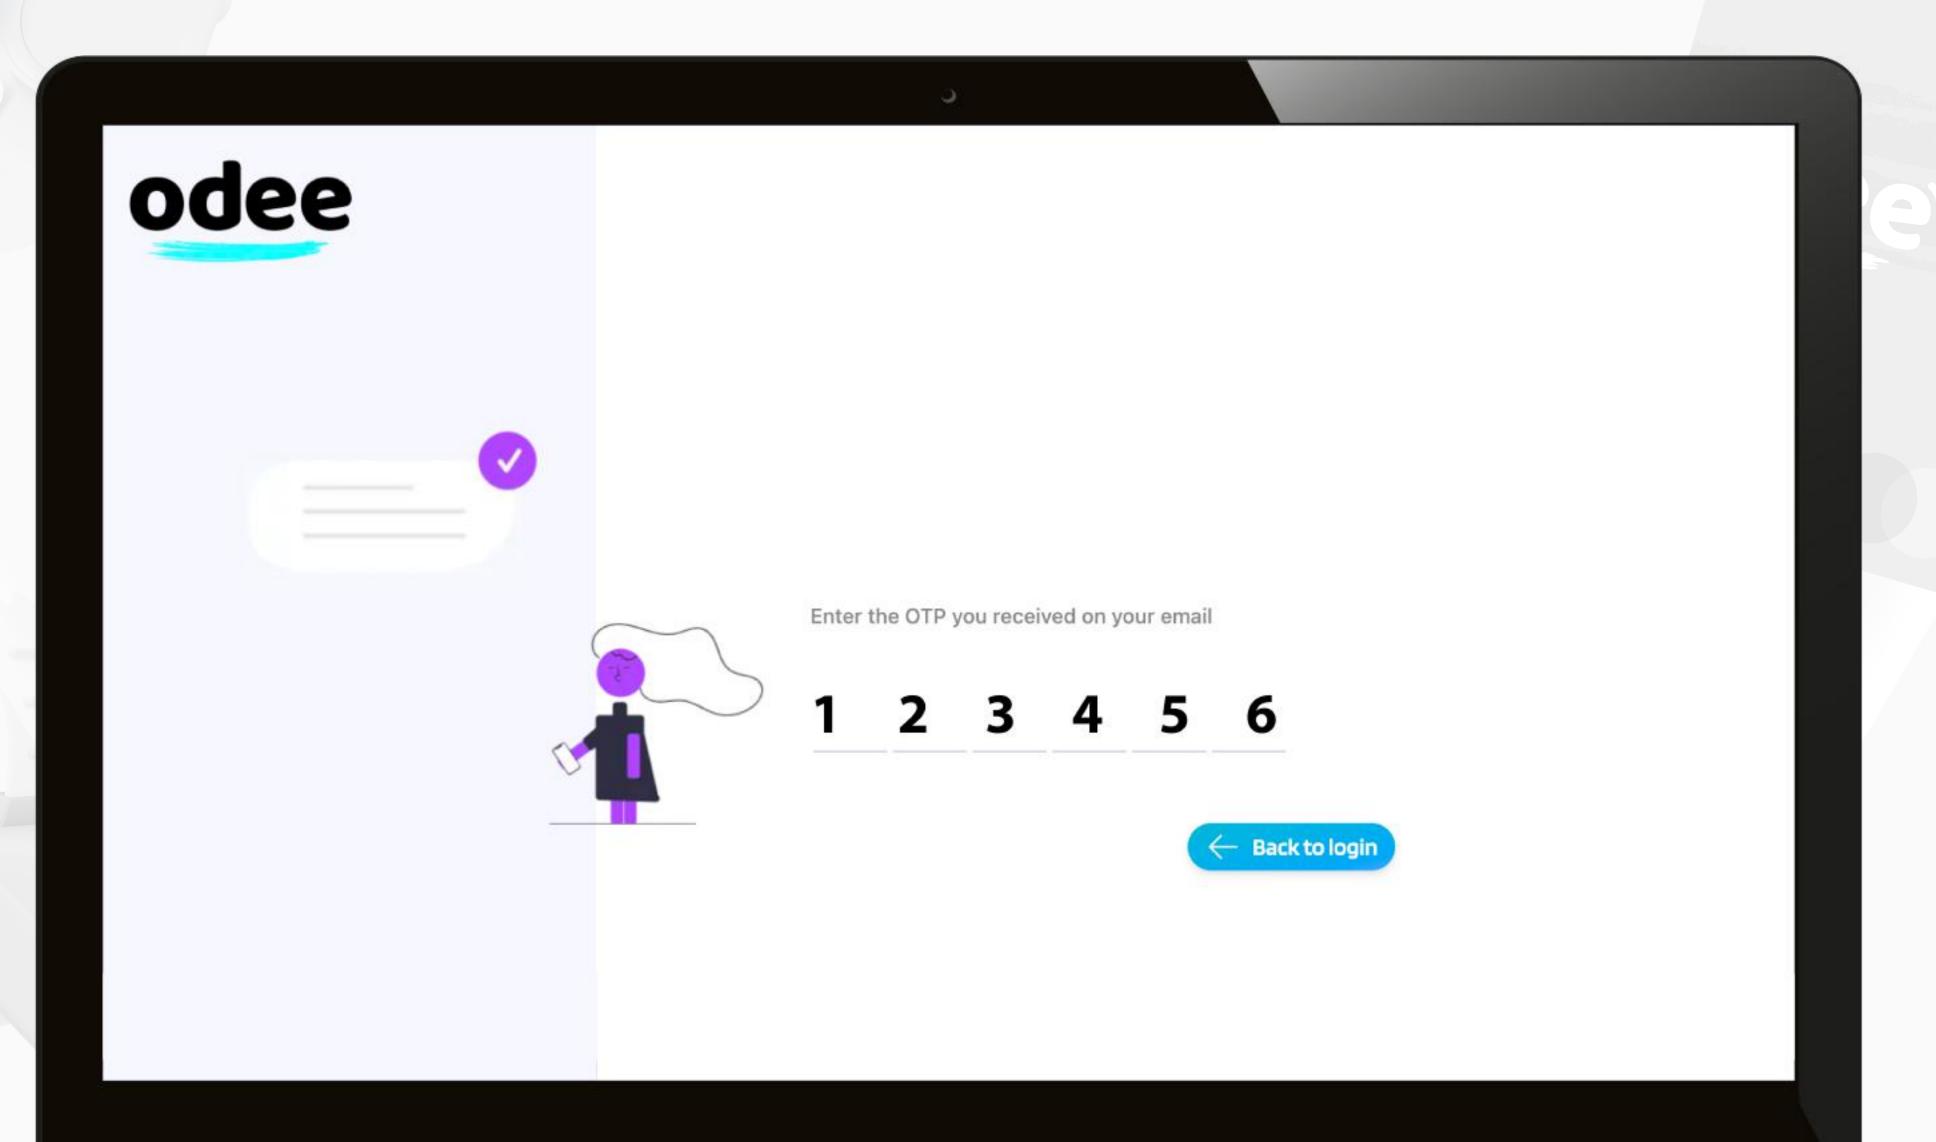

### Step 1 Sign up for Odee

1. Go to odee.com.

2. Insert your email used on inPersona in the field and click "Login".

3. Enter the **One Time Password (OTP)** you received on your email. Once correctly typed, the page will automatically lead you to the **Dashboard**.