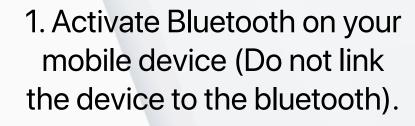

#### Step 1 Connect the Device to the Helo Smart App

2. Open the Helo Smart app and go to the Device page.

3. Select the type of device you want to pair.

4. On the Device Search page, locate and select your specific Device.