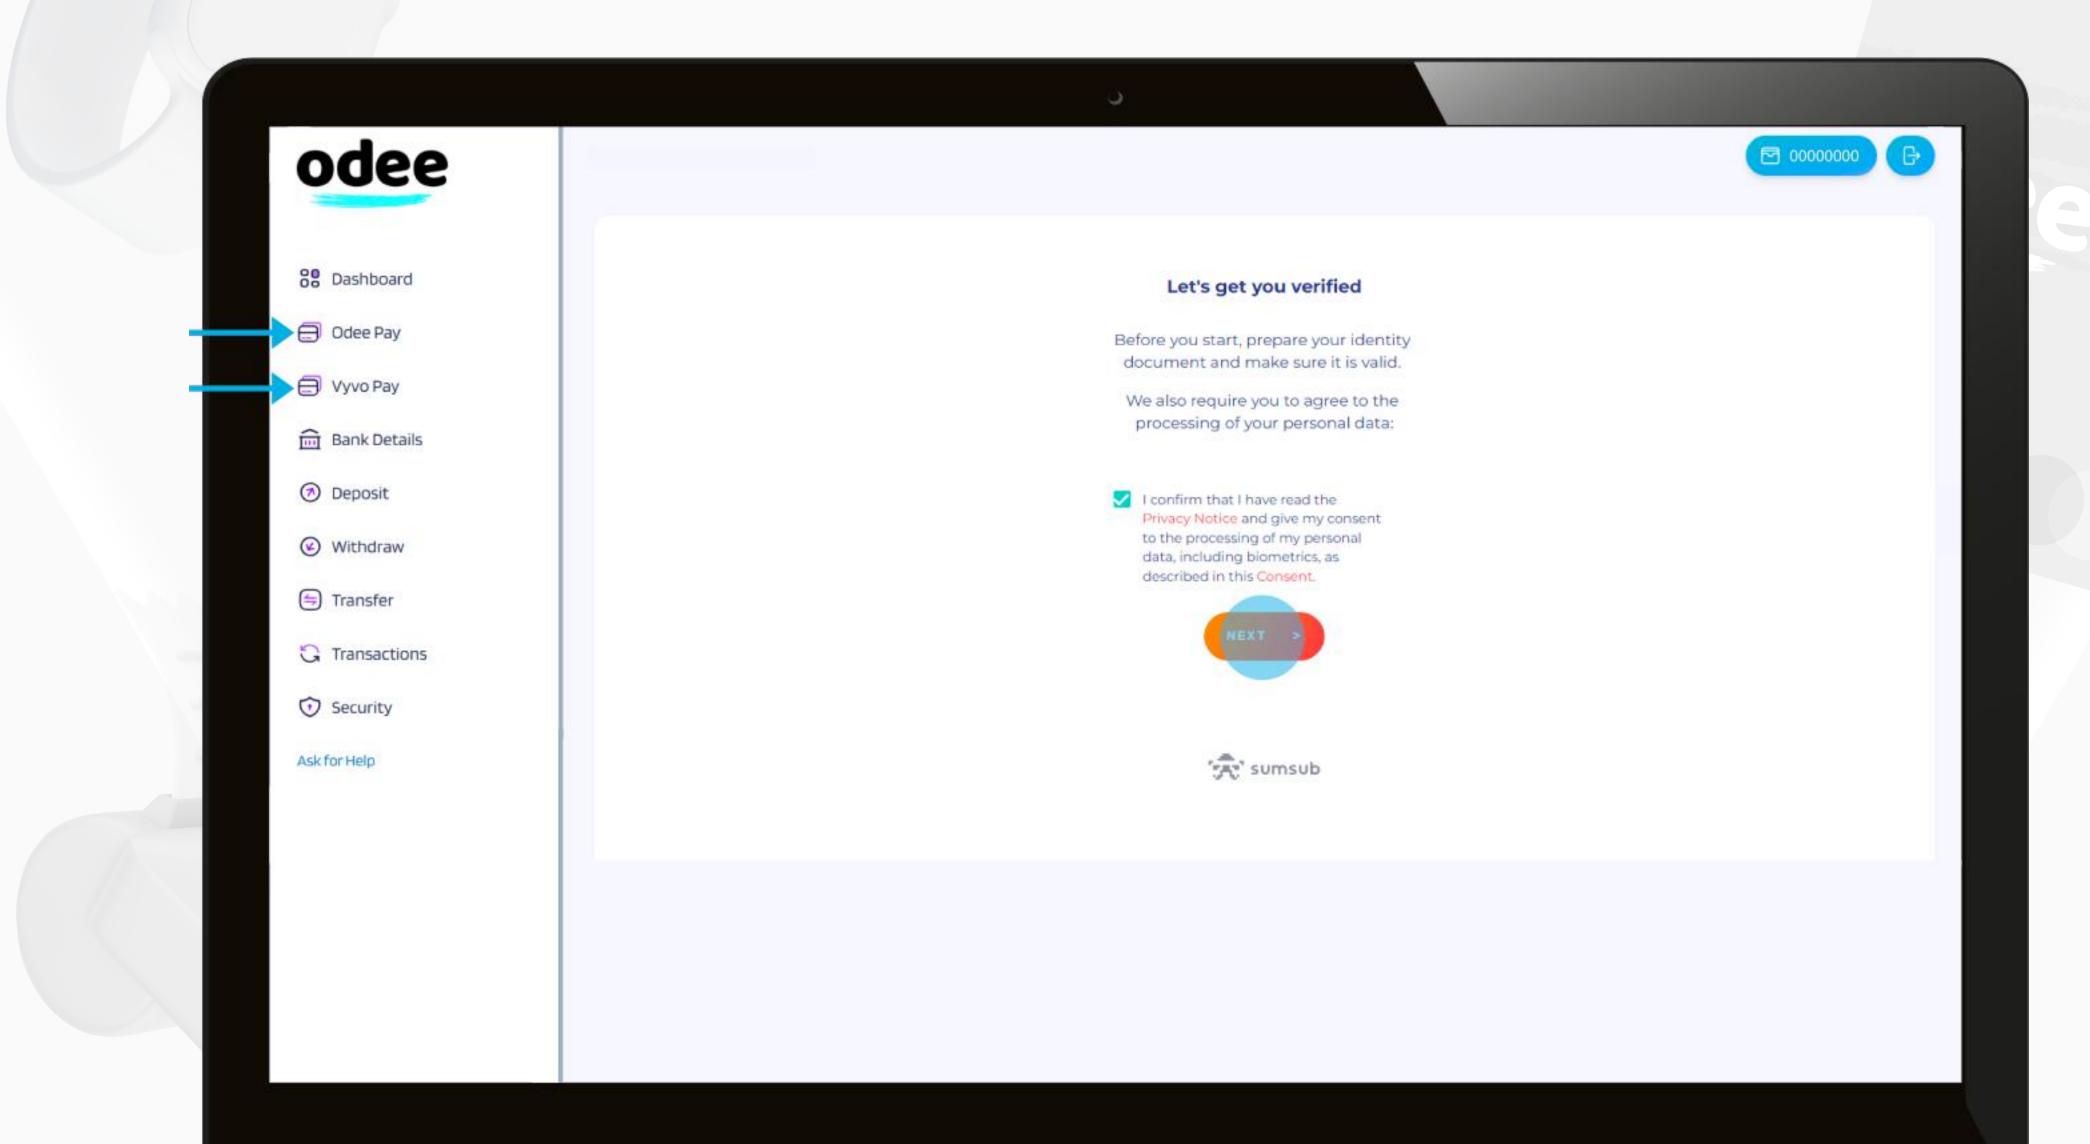

### Step 1 Sign up for Odee

1. Go to odee.com.

2. Insert your email used on inPersona in the field and click "Login".

3. Enter the **One Time Password (OTP)** you received on your email. Once correctly typed, the page will automatically lead you to the **Dashboard**.

4. From the **Dashboard**, you can access your **Profile** by clicking on the button located under the **Wallet Balance**.

Copyright © 2024 vGen Global Pte Ltd

5. In the My Profile page you will be able to edit your **Gender**, **Phone Number**, and **Address** information until the completion of the **KYC**. Once the verification via KYC is completed, you will be allowed to edit only your phone number.

The KYC is requested only once, either in the OdeePay or VyvoPay page. Once done in one of the pages, it will reflect in the other too. Even if you are an old VyvoPay user, you'll have to verify via KYC again to unlock all the transfer limits.

1. Go on the **OdeePay** or **VyvoPay** page.

2. Check the **Privacy Policy** to go on.

3. Select the Country of Emission and the Document Type. Choose from passport, driver's license, or identity card.