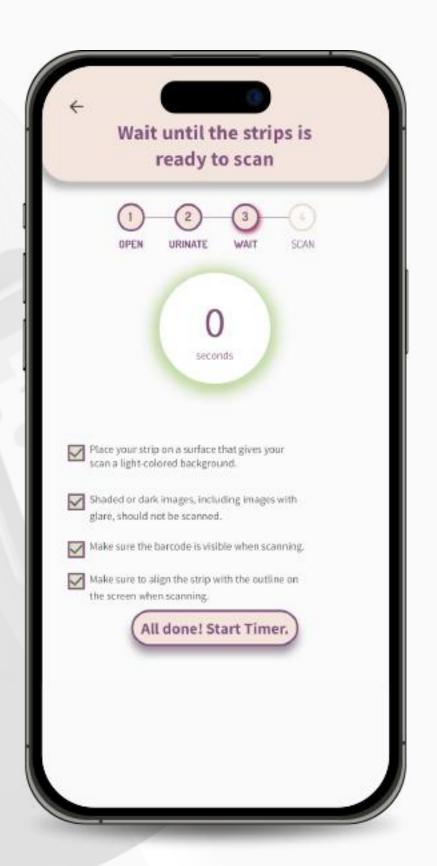

5. Read the suggestions displayed on the screen and check each one to ensure an optimal result and to activate the "All done! Start timer" button. Click on it. The timer will start.

6. Wait for the timer to reach at least **60 seconds** to activate the **"Scan"** button. Click on it to turn on the camera.