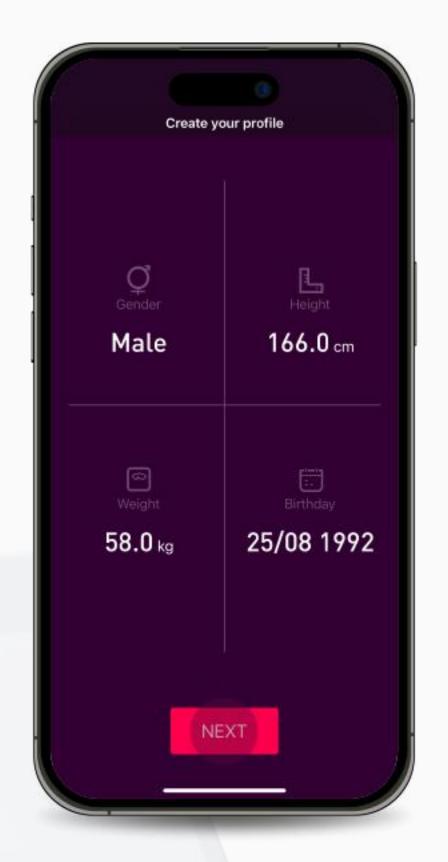

#### Step 1 Set up Helo Smart App Profile

4. Fill in the details of your gender, height, weight, and date of birth and press "Next".

5. Complete your goals and press "Next".

6. Once the profile is created and you are ready to connect your device, press "Click here to begin".