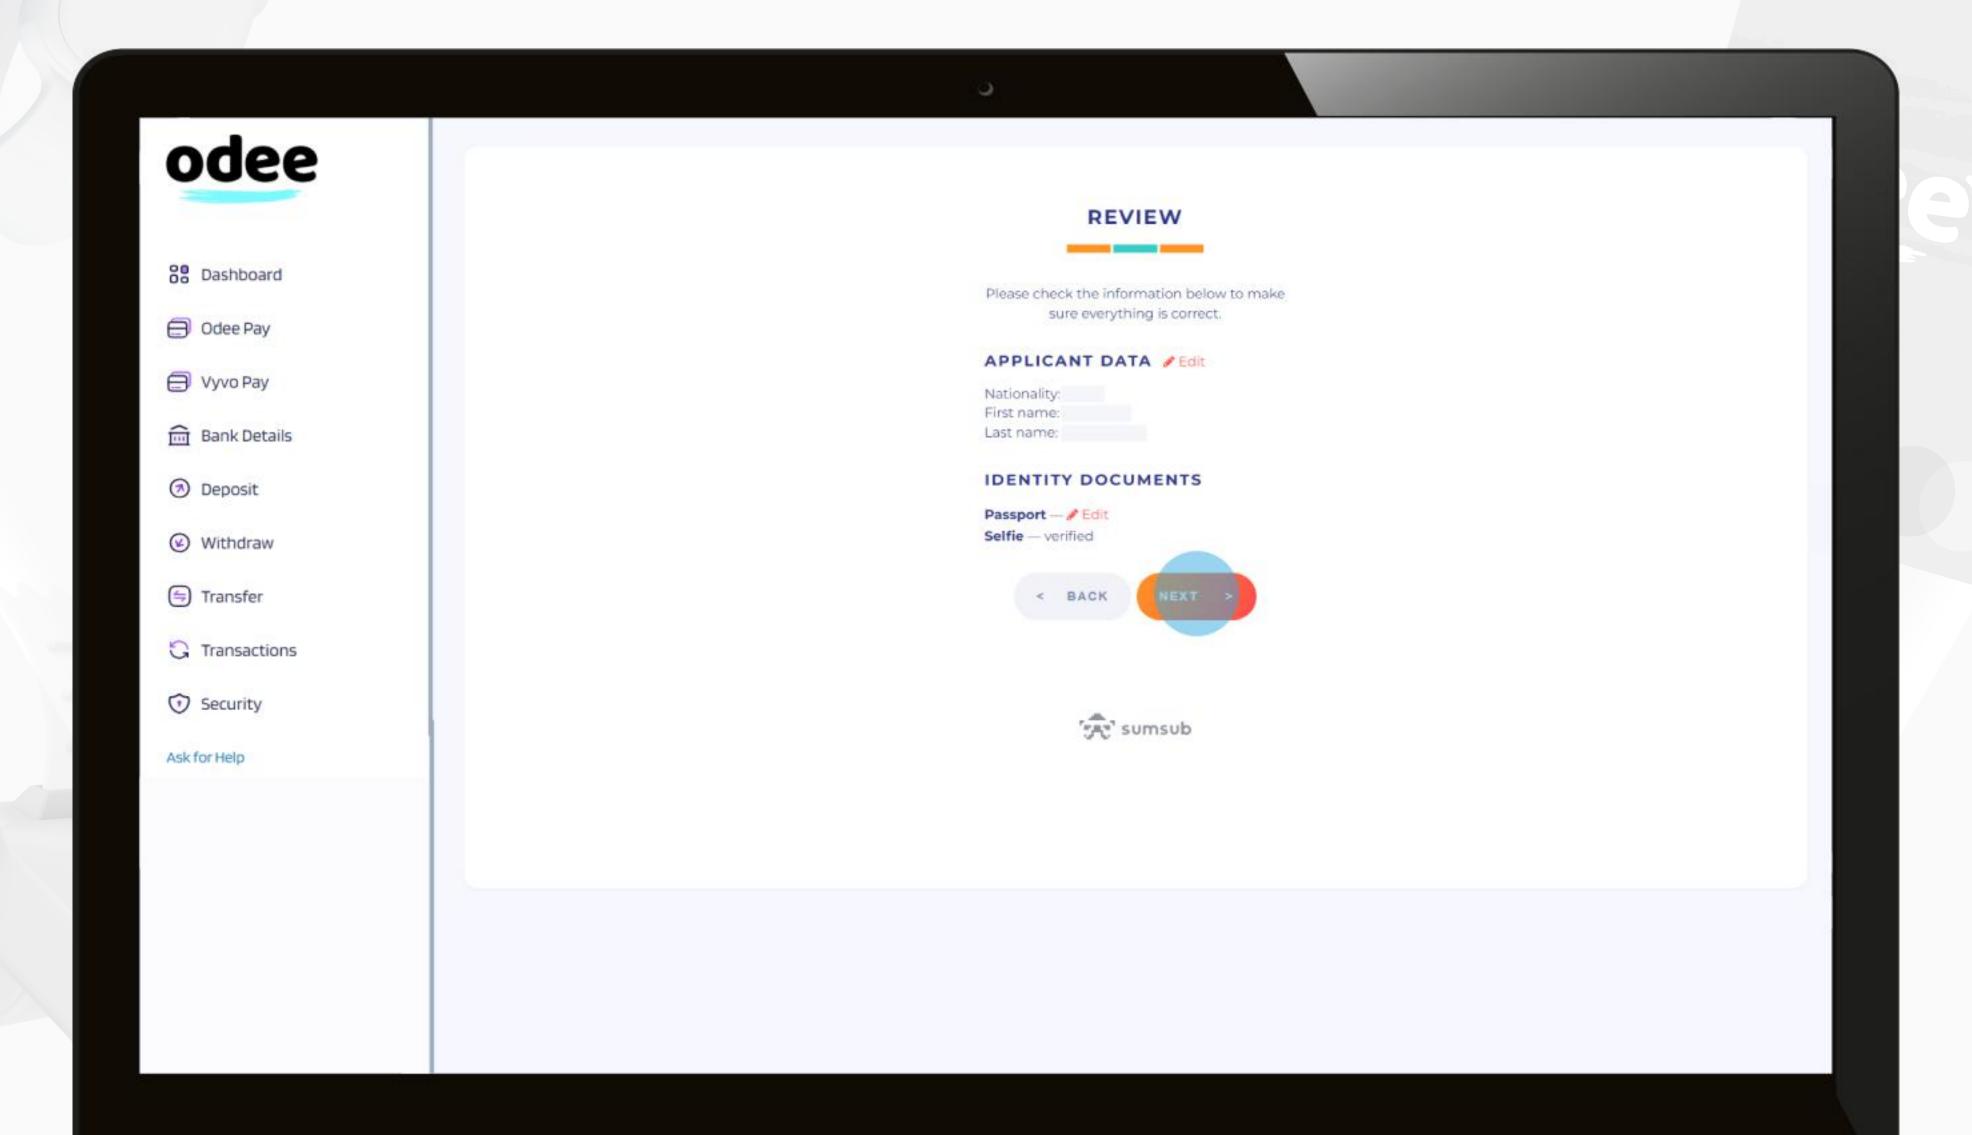

5. After the selfie, you'll be required to insert more data: nationality and first and last name. When done, click the **Next** button.

| odee                         |                |  |
|------------------------------|----------------|--|
|                              | Step 3         |  |
| 08 Dashboard                 | APPLICANT DATA |  |
| Odee Pay                     | Nationality *  |  |
|                              | First name *   |  |
| Bank Details                 | Last name.*    |  |
| ② Deposit                    |                |  |
| Withdraw                     |                |  |
| Transfer                     | < BACK NEXT >  |  |
| Transactions                 |                |  |
| <ul><li>☼ Security</li></ul> | 'Æ' sumsub     |  |
| Ask for Help                 |                |  |
|                              |                |  |
|                              |                |  |
|                              |                |  |
|                              |                |  |
|                              |                |  |

6. Review the data submitted for the last time, then, if all correct, click the **Next** button.

7. Once every step is completed and the documents correctly submitted, depending on the evaluation, your request will be instantly accepted or rejected.