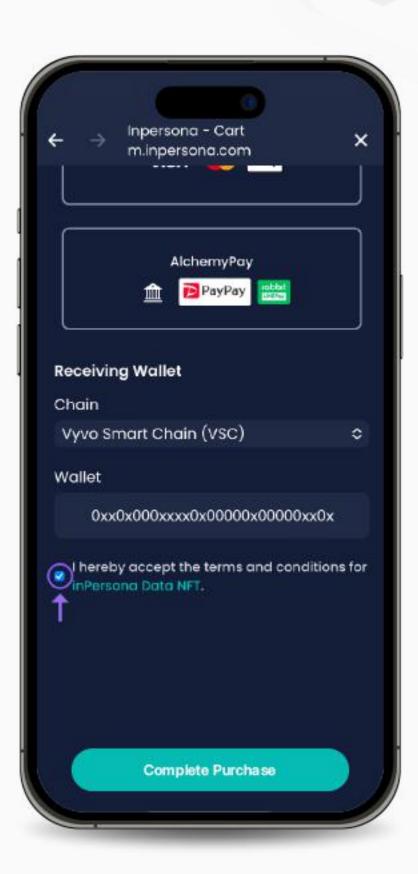

5. Choose your payment method, verify the "Wallet Address" and blockchain details. Accept the terms & conditions, and click "Complete Purchase".

6. Provide your payment information to finalize the transaction.