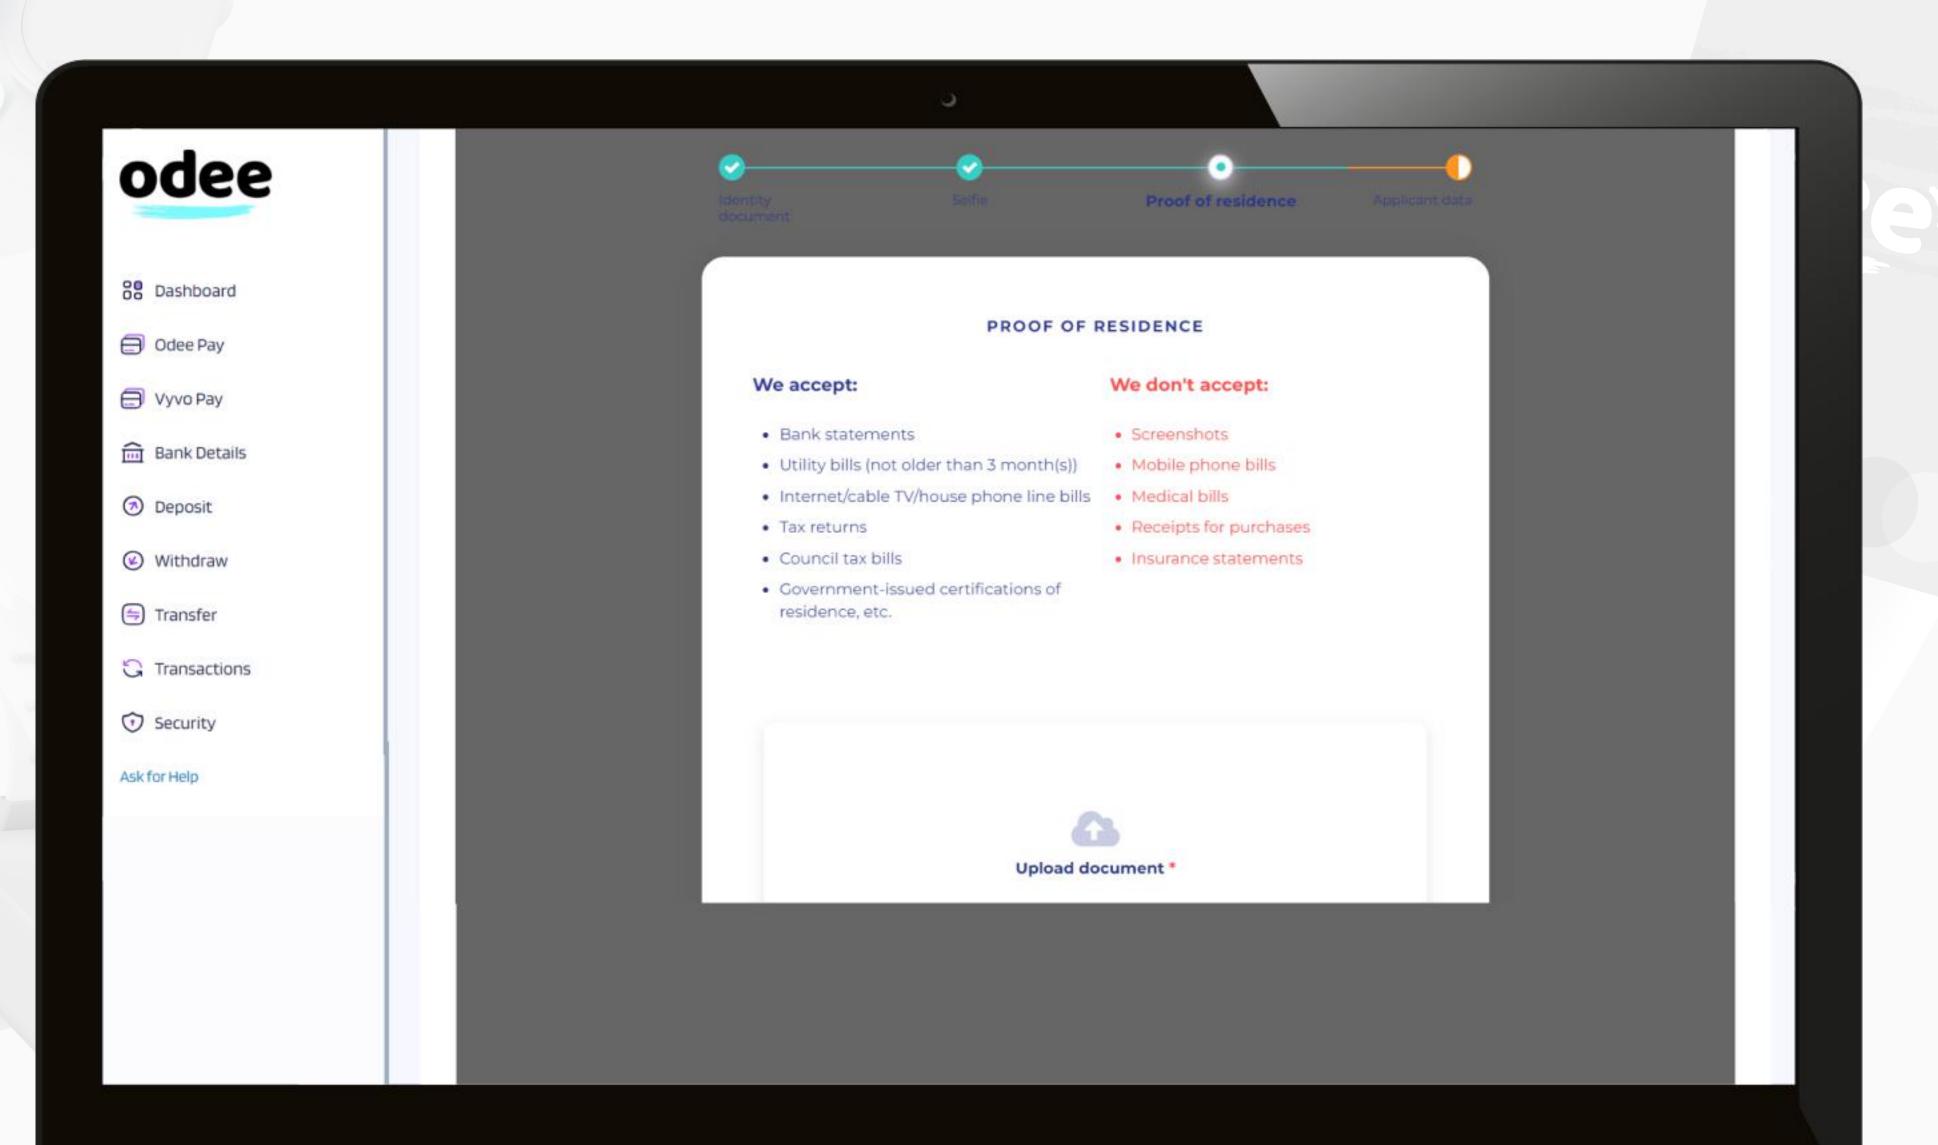

#### Step 3 To complete the full KYC and unlock all the limits of your cards or

odee

2. Submit a proof of address, ensuring that it meets requirements.

The document must be no older than **3 months** at the moment of submission and it can be: