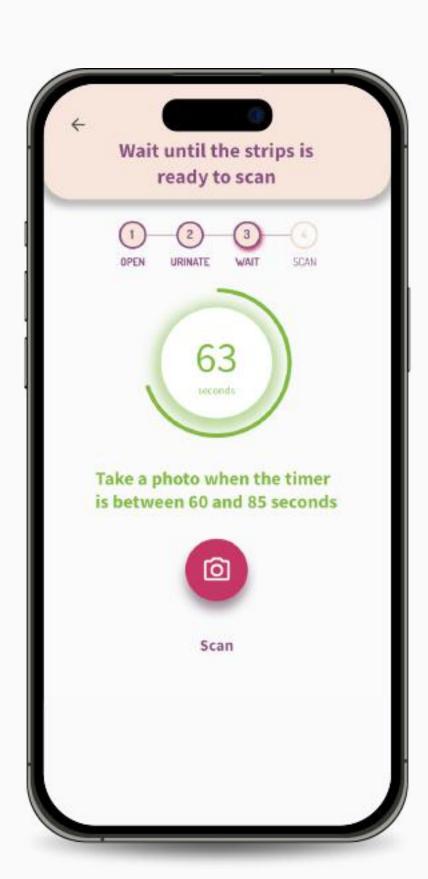

5. Read the suggestions displayed on the screen and check each one to ensure an optimal result and to activate the "All done! Start timer" button. Click on it. The timer will start.

6. Wait for the timer to reach at least **60 seconds** to activate the **"Scan"** button. Click on it to turn on the camera.