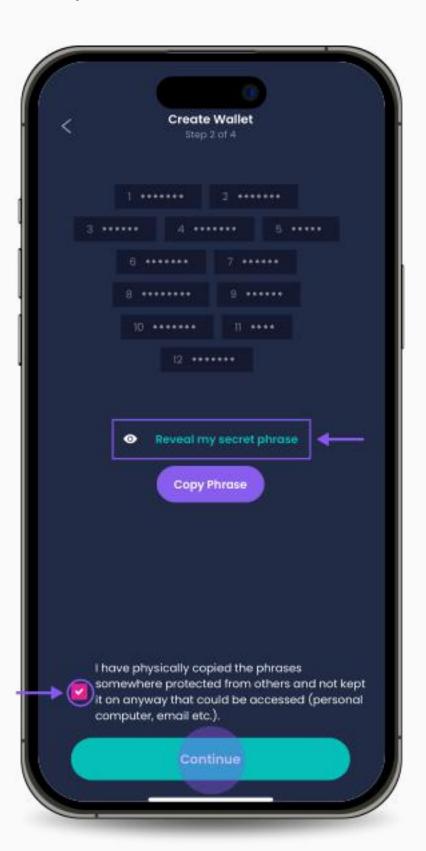

#### Create your wallet in-app

If you do not have an active compatible wallet follow these steps:

1. Choose a wallet name and read all the information provided, then click on "Continue".

2. The mnemonic phrase will be displayed. Click "Reveal my secret phrase" and then "Copy Phrase" to save it. Confirm that you have copied it to a safe place by clicking the checkbox below and click on "Continue".