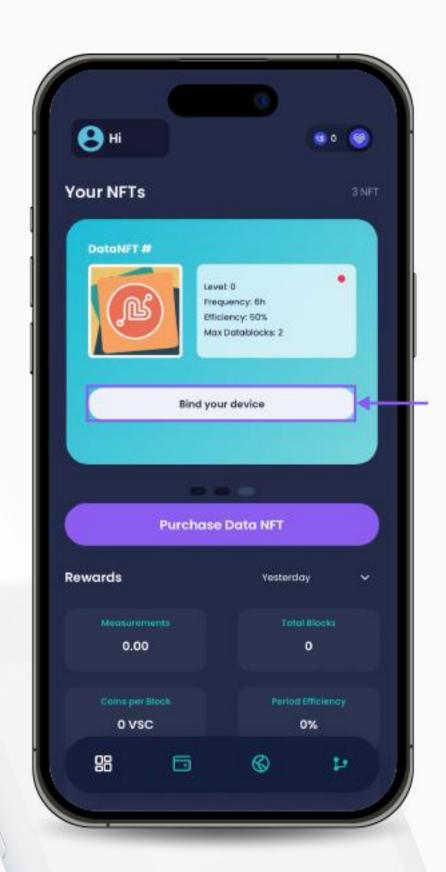

Step 3
Data NFT Minting
and Staking

1. Visit **m.inpersona.com** in your dApp and Click "**Data NFT**".

2. Select "I want to mint a new Data NFT stake".

3. Select your desired product, choose any available add-ons, specify the quantity, and click "Buy Now".

#### Step 2 Bind Compatible Device and Data NFT for Helo Device

1. Open the **inPersona** dApp and click on **"Bind your device"** below the Data NFT details on the homepage.

2. Enter your pin and confirm.