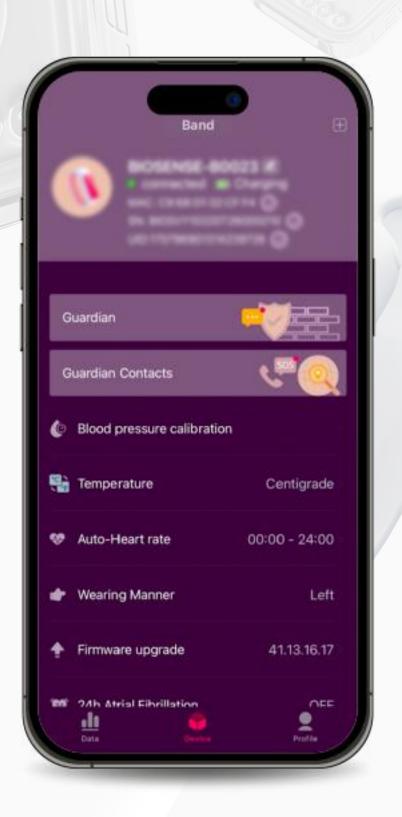

Open the App, type your email in the specified text box and click "Continue".



3. A One-Time-Password (OTP) will be sent to your email. Enter the code to verify your email.



#### Step 1 Set up Helo Smart App Profile





4. Fill in the details of your gender, height, weight, and date of birth and press "Next".



5. Complete your goals and press "Next".



6. Once the profile is created and you are ready to connect your device, press "Click here to begin".



#### Bind Helo

App Device NFT





# Step 1 Connect the Device to the Helo Smart App





#### Step 1 Connect the Device to the Helo Smart App









2. Open the Helo Smart app and go to the Device page.



3. Select the type of device you want to pair.



4. On the Device Search page, locate and select your specific Device.



5. Complete the pairing process.



# Step 2 Bind Compatible Device and Data NFT for Helo Device





#### Step 2 Bind Compatible Device and Data NFT for Helo Device





1. Open the **inPersona** dApp and click on **"Bind your device"** below the Data NFT details on the homepage.



2. Enter your pin and confirm.



3. Select the Brand, and enter the MAC address and UID of your device.



4. Click "Bind" to complete the process.





#### Odee Set up





#### Odee Sign up

You'll need an Odee account to manage your offline and online payments and activities.

You can move your **\$USDV** to your **Odee** Wallet and associate your VyvoPay Card, OdeePay Card or Helo Band to perform POS payments or ATM cash withdrawals, just like any other credit card.

Once your Odee Wallet is created, y