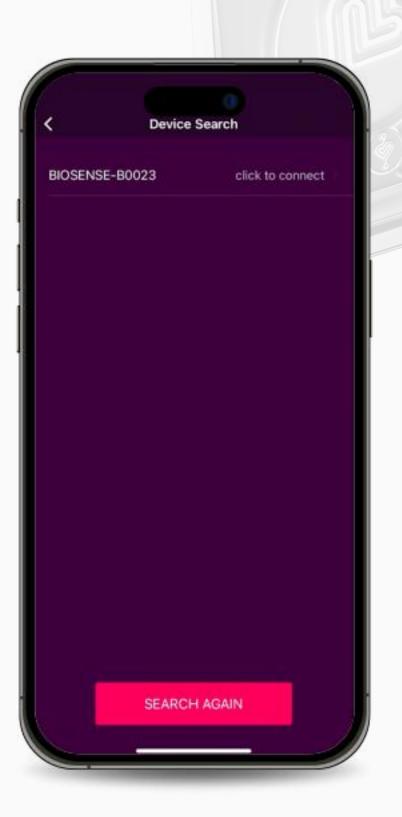

#### Step 1 Connect the Device to the Helo Smart App

2. Open the Helo Smart app and go to the Device page.

3. Select the type of device you want to pair.

4. On the Device Search page, locate and select your specific Device.

5. Complete the pairing process.