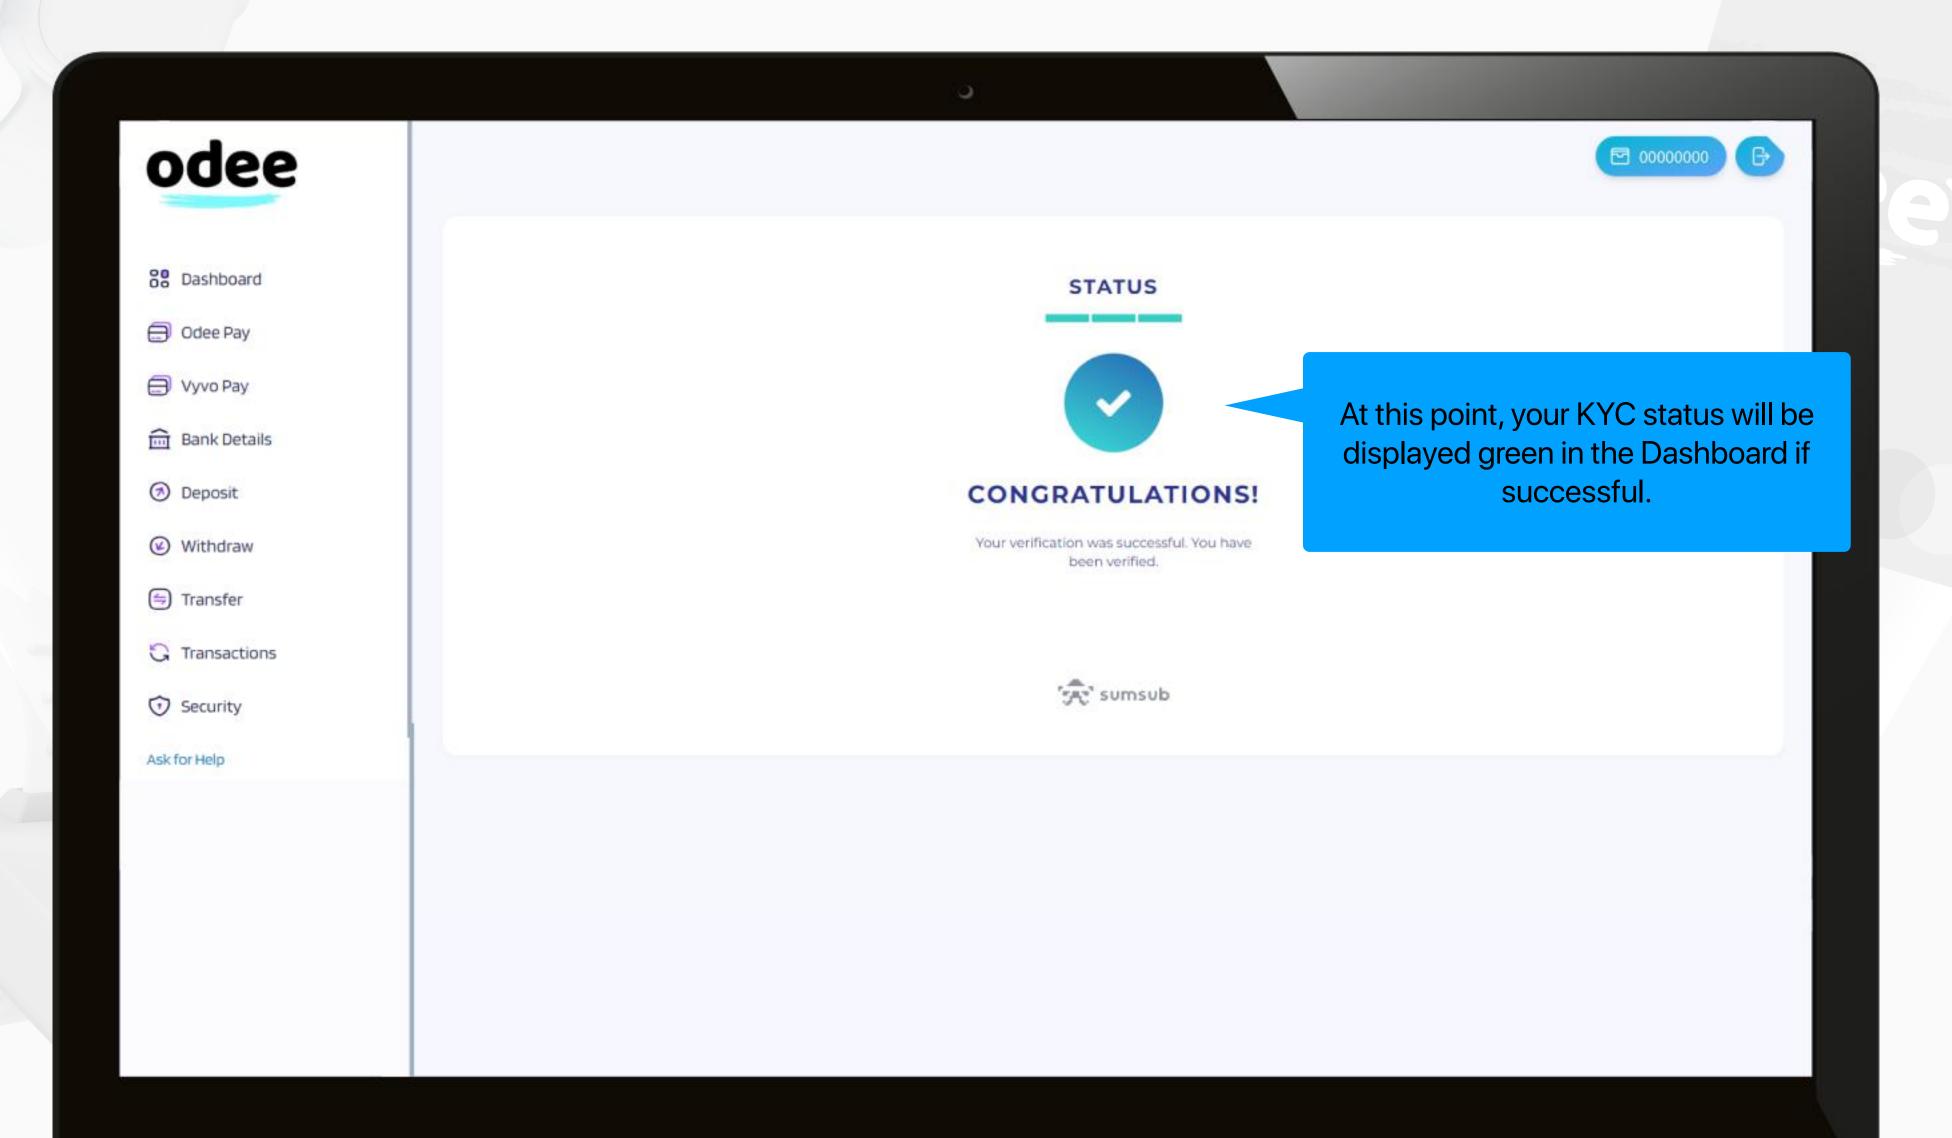

6. Review the data submitted for the last time, then, if all correct, click the **Next** button.

7. Once every step is completed and the documents correctly submitted, depending on the evaluation, your request will be instantly accepted or rejected.

#### Step 3 To complete the full KYC and unlock all the limits of your cards or

4. Once every step is completed and the documents are correctly submitted, depending on the evaluation, your request will be instantly accepted or rejected.