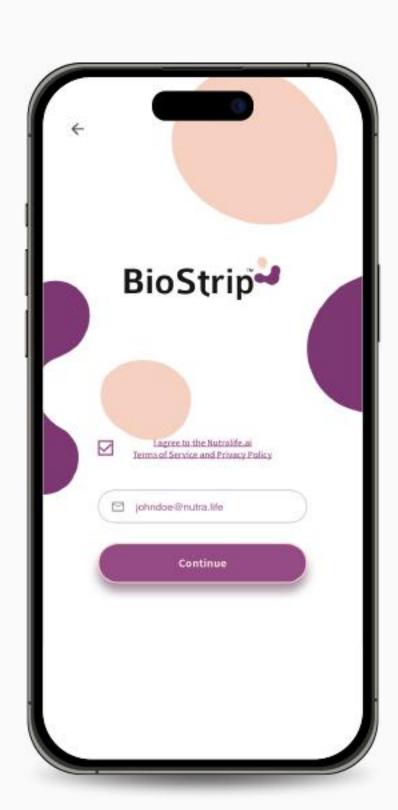

3. Check the **Terms of Service and Privacy Policy**,
insert your email in the field
and click **Continue**.

4. Enter the One Time Password (OTP) you received in your email.

5. In the welcome page, click on "Continue".