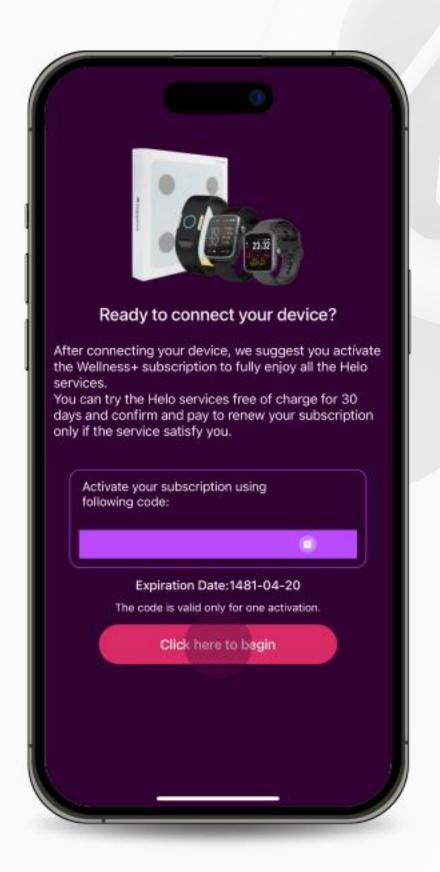

#### Step 1 Set up Helo Smart App Profile

4. Fill in the details of your gender, height, weight, and date of birth and press "Next".

5. Complete your goals and press "Next".

6. Once the profile is created and you are ready to connect your device, press "Click here to begin".