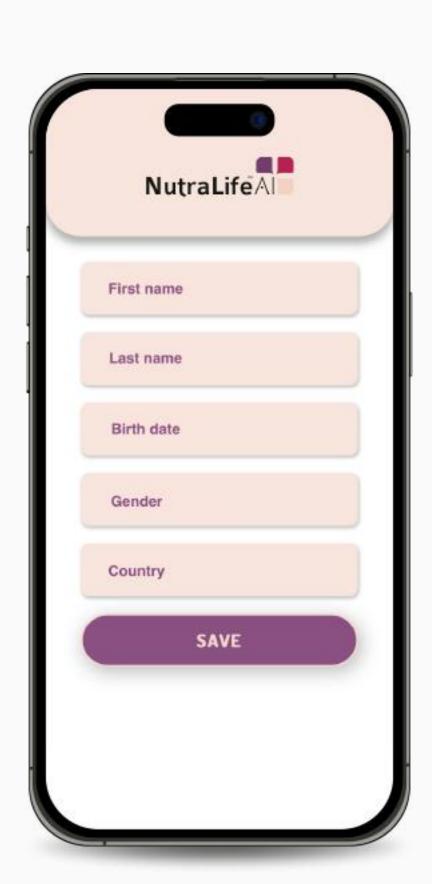

6. Insert your data in the "Your data" page. Once you have completed the form, click "Save".

7. You can now set up your profile by clicking "Update Profile". You can skip this step, but we suggest you complete your profile so we can provide more personalized advice based on the information you provide. The more we know about you, the better we can focus on your individual needs.