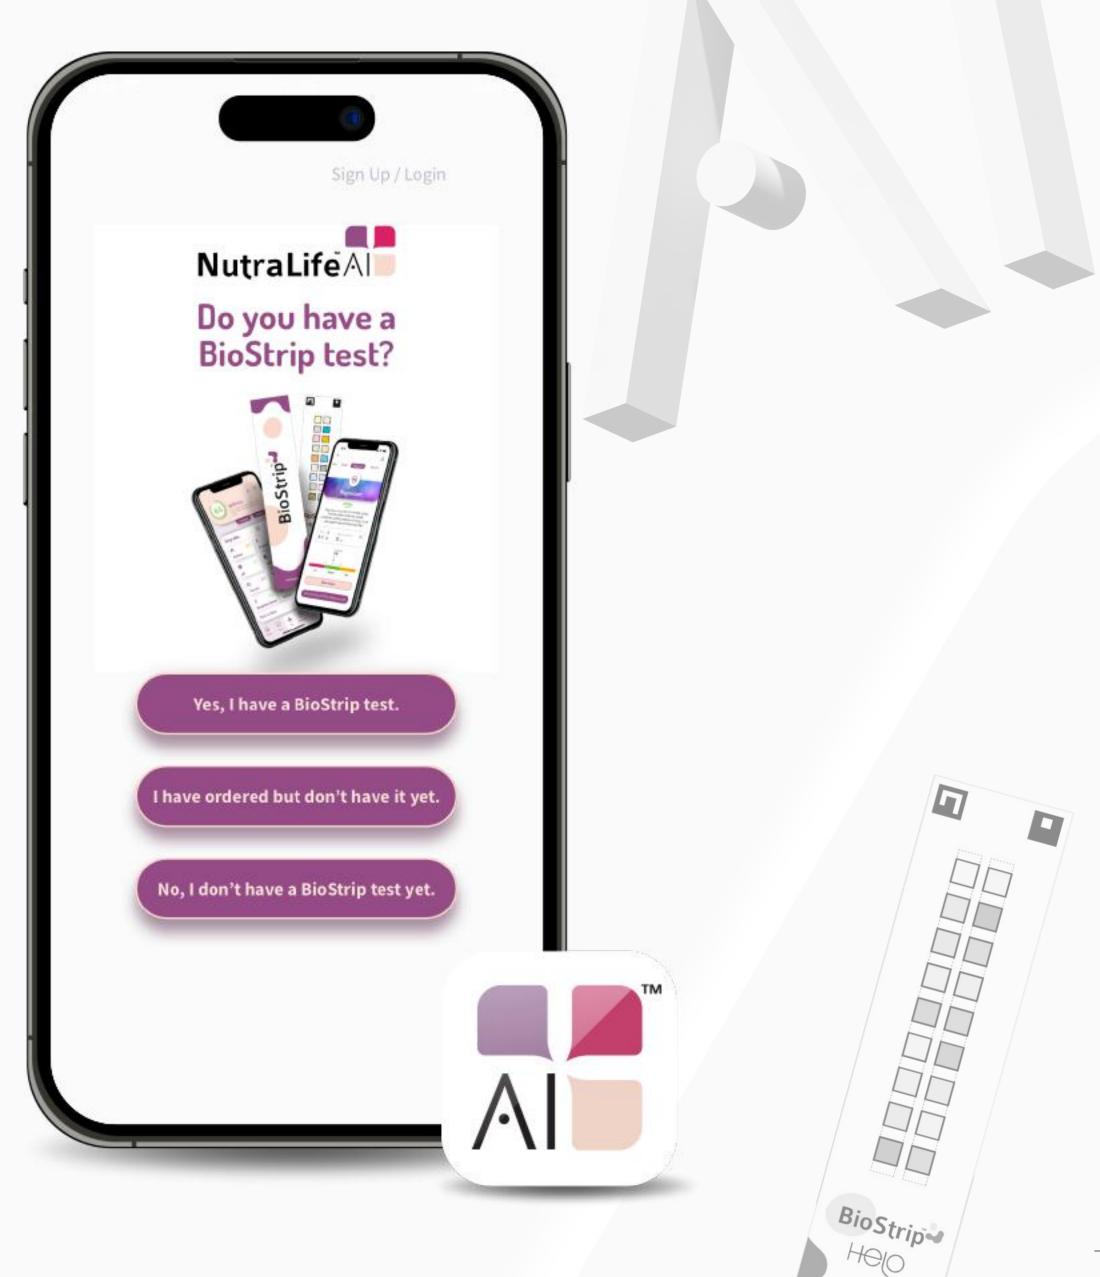

## Set up NutraLife Al App

2. Open the **NutraLife AI** app. In the first page you can choose between three options to start.

Depending on your choice, you'll be directed to your appropriate welcome page where you can "Sign Up/Log in". Click on it. If you select "Yes, I have a BioStrip test", you'll be redirected to the login page.