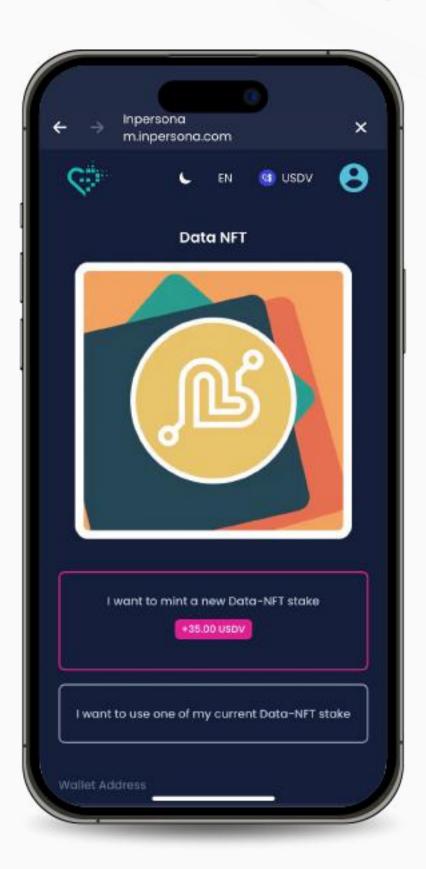

Step 3
Data NFT Minting
and Staking

1. Visit **m.inpersona.com** in your dApp and Click "**Data NFT**".

2. Select "I want to mint a new Data NFT stake".

3. Select your desired product, choose any available add-ons, specify the quantity, and click "Buy Now".