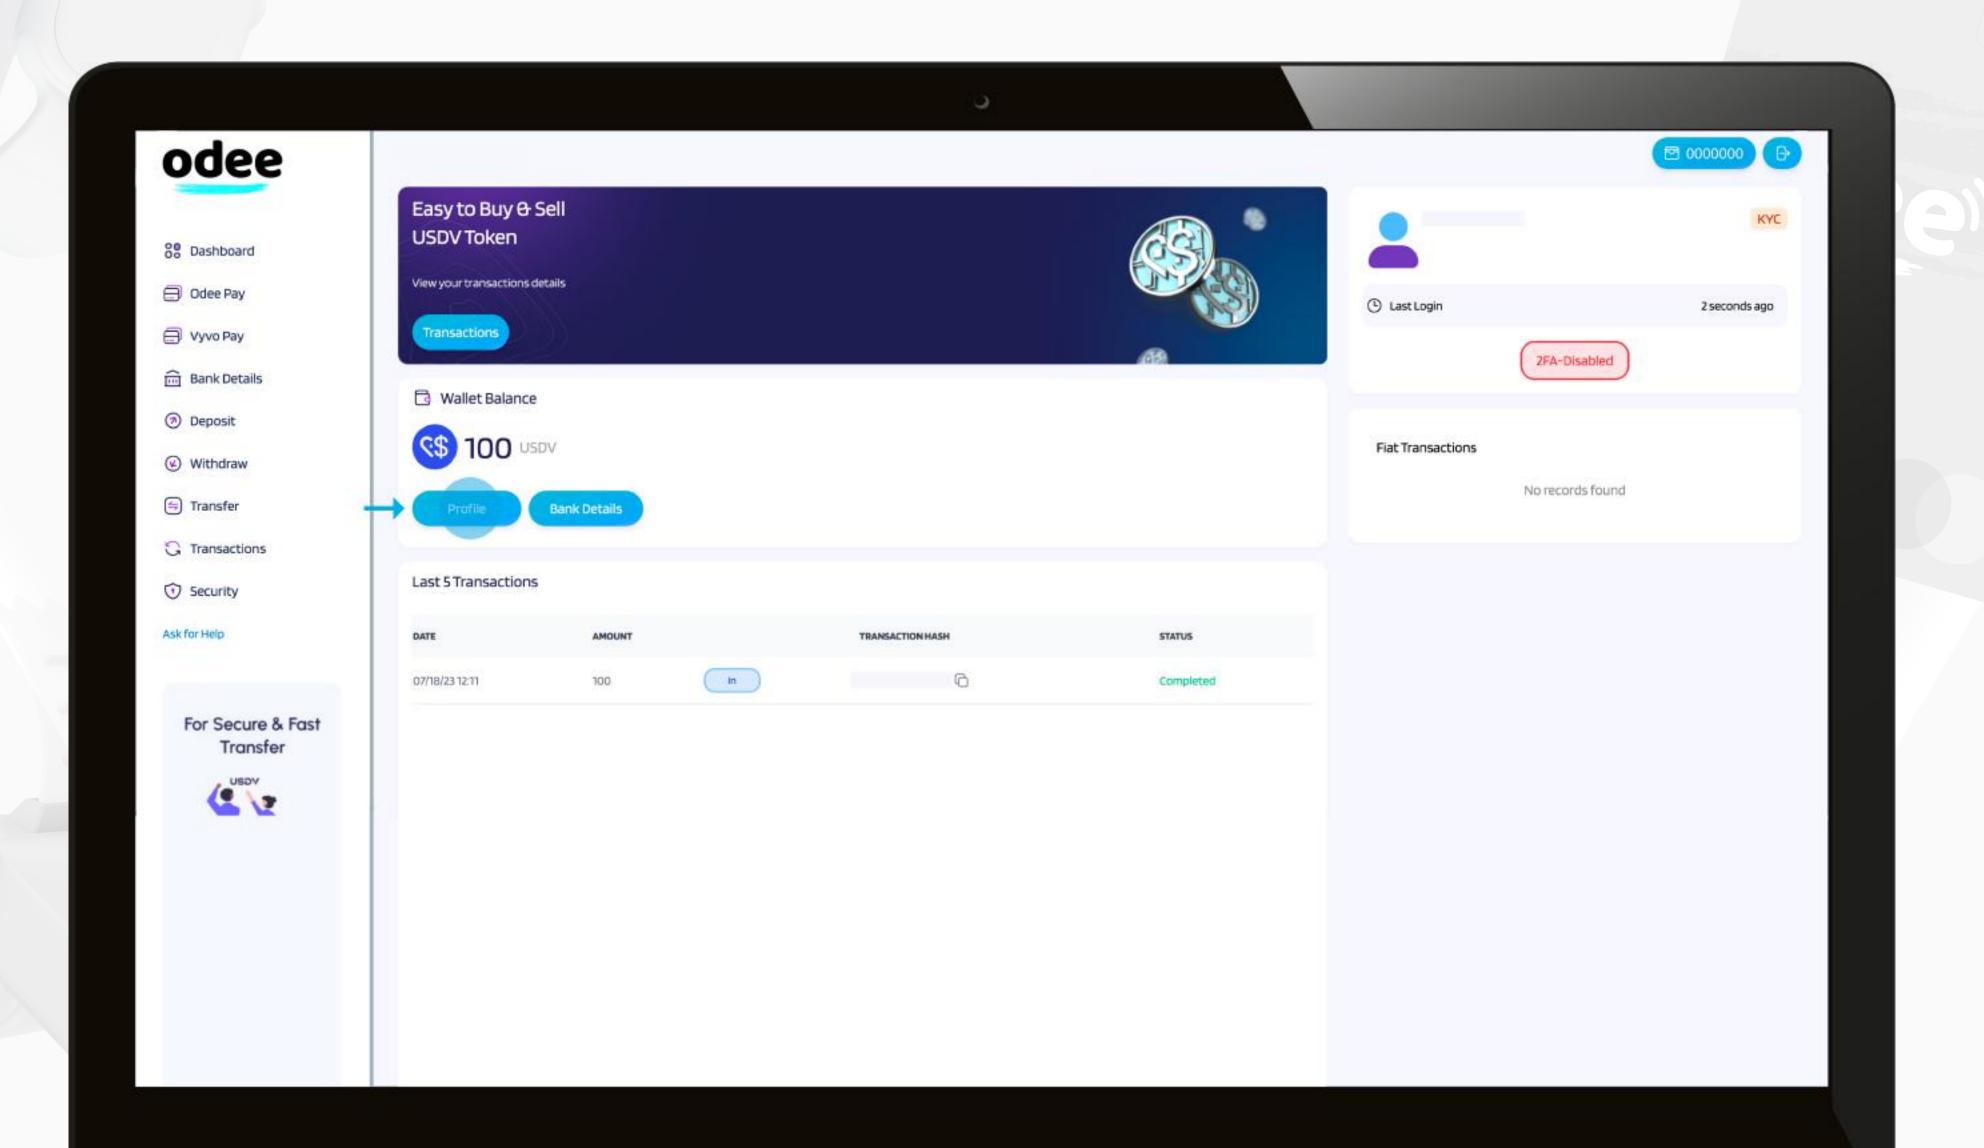

4. From the **Dashboard**, you can access your **Profile** by clicking on the button located under the **Wallet Balance**.

Copyright © 2024 vGen Global Pte Ltd

5. In the My Profile page you will be able to edit your **Gender**, **Phone Number**, and **Address** information until the completion of the **KYC**. Once the verification via KYC is completed, you will be allowed to edit only your phone number.