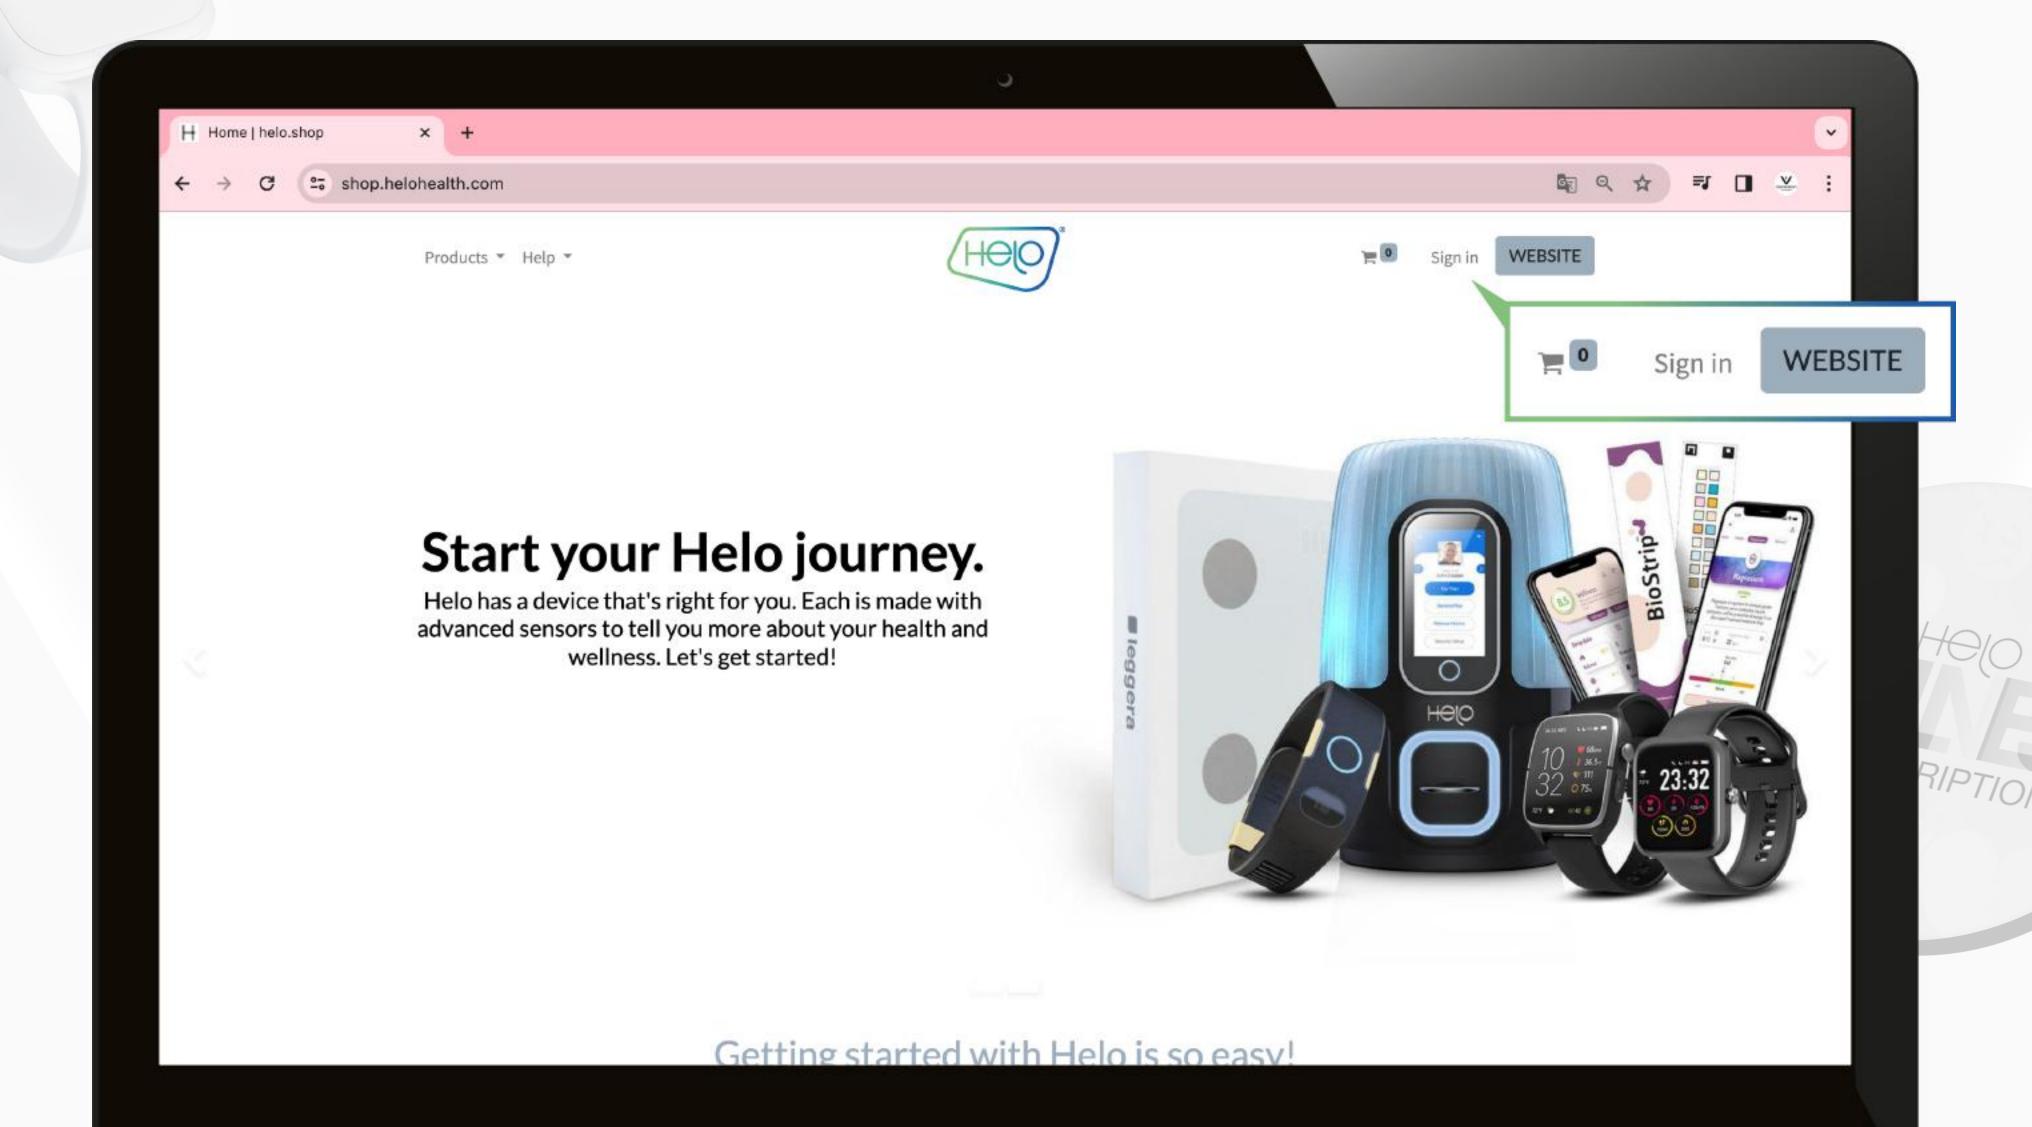

### Set up Helo Health Profile

1. Visit the Helo Health store and click on "Sign in" at the top right corner.

2. Enter your email address and click "Get OTP" to proceed.