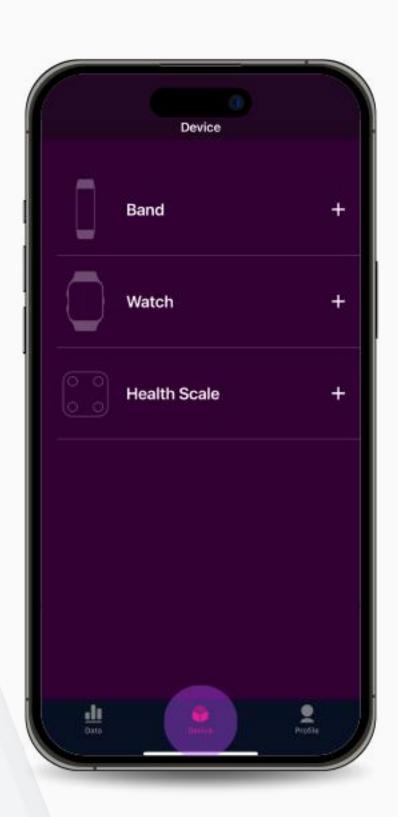

#### Step 1 Connect the Device to the Helo Smart App

2. Open the Helo Smart app and go to the Device page.

3. Select the type of device you want to pair.

4. On the Device Search page, locate and select your specific Device.