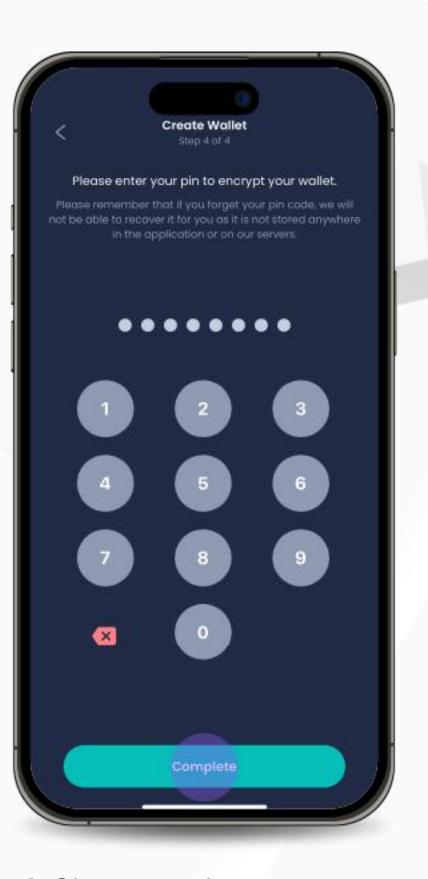

3. Recreate the mnemonic phrase by selecting the words in the correct order. Click "Continue" when you are done.

4. Choose and enter a pin to encrypt your wallet. Click"Complete" to complete the process.