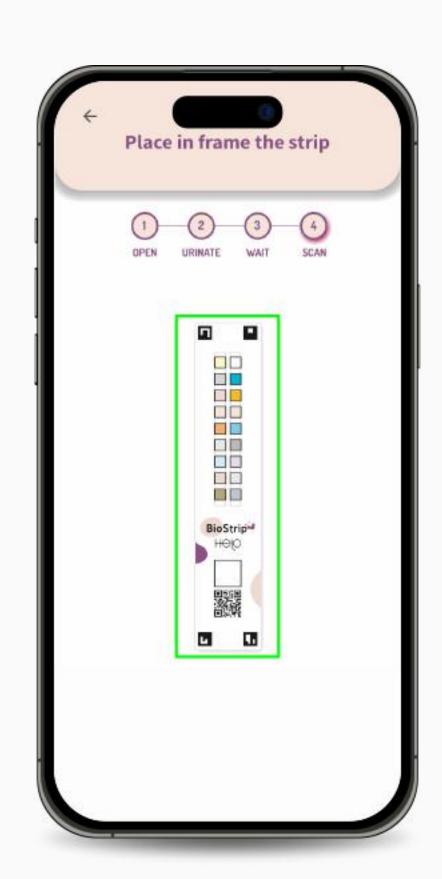

7. Place the strip in frame to capture the image. Make sure to frame the whole strip, included QR code and angles. When the strip is correctly captured by the camera, the frame will turn green.

8. Your result will appear on the screen as soon as the analysis is complete. Click on the "View my Scores" button to be redirected to your parameters insights page.