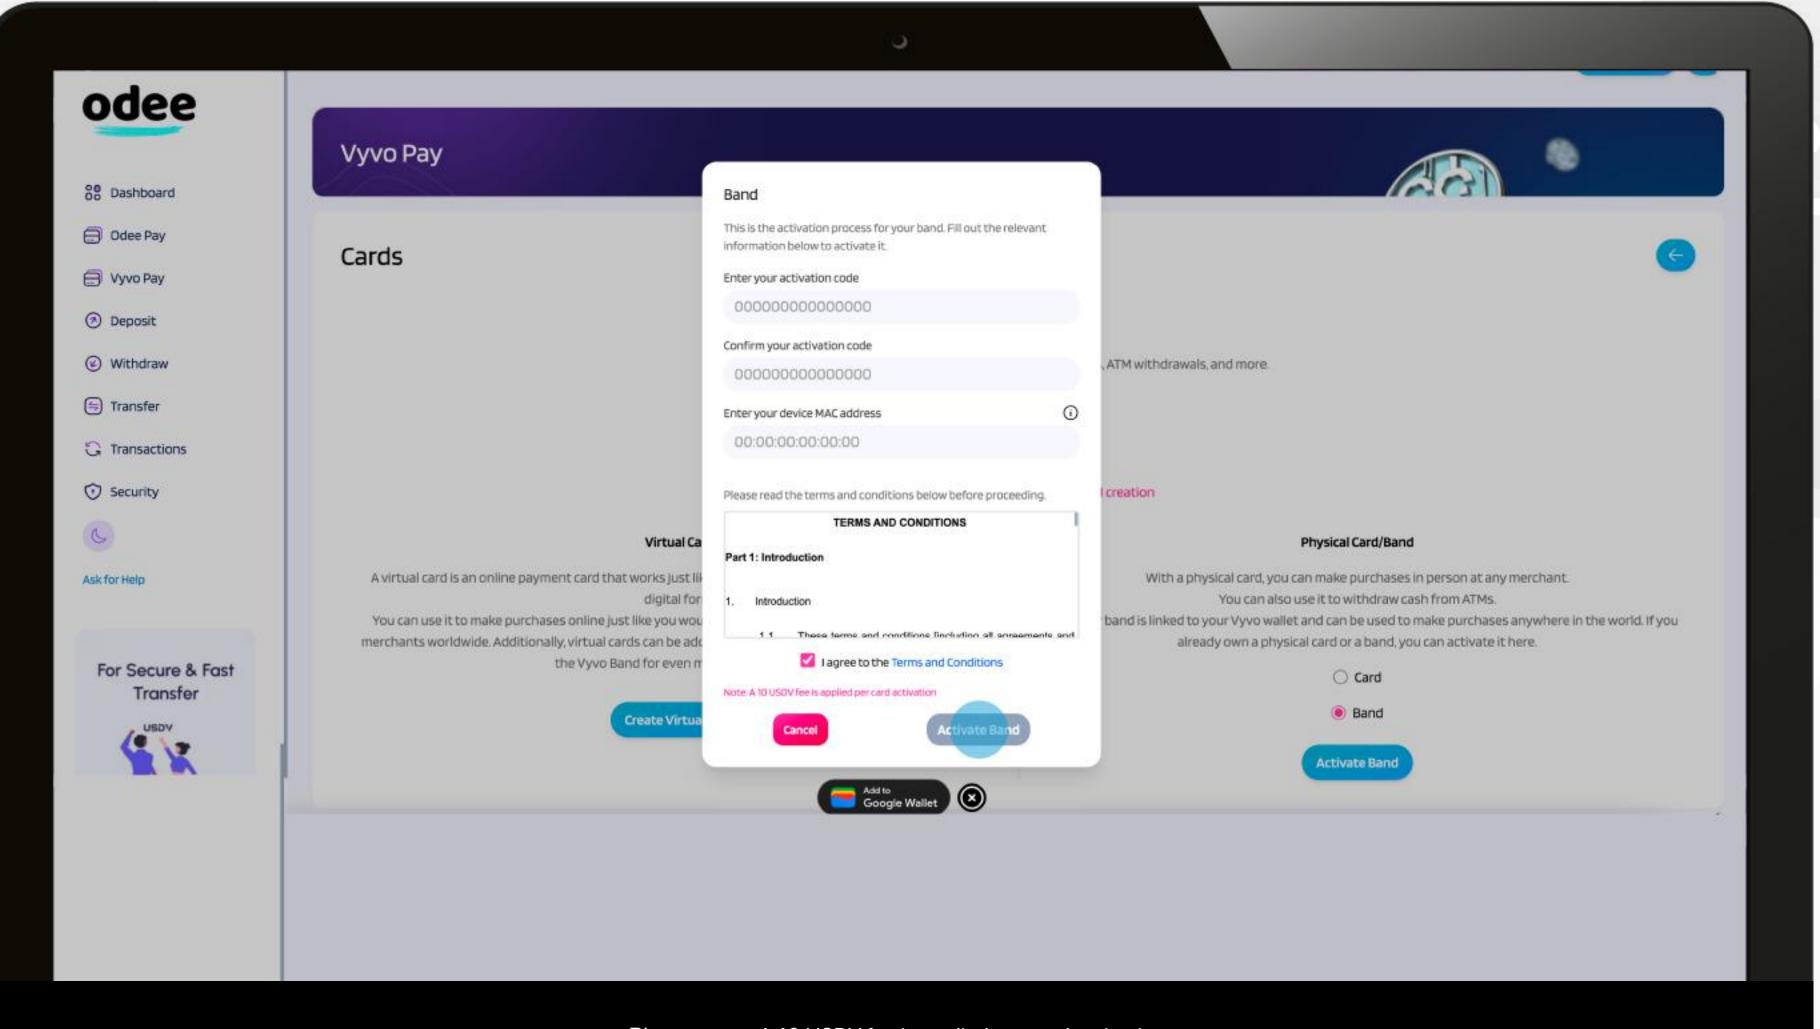

odee

3. For band: Enter and confirm your activation code, and your device MAC address in the correct fields. Agree to the Terms and Conditions and click "Activate Band".

4. After these steps, your card or band will be displayed as active in the **OdeePay** or **VyvoPay** page.