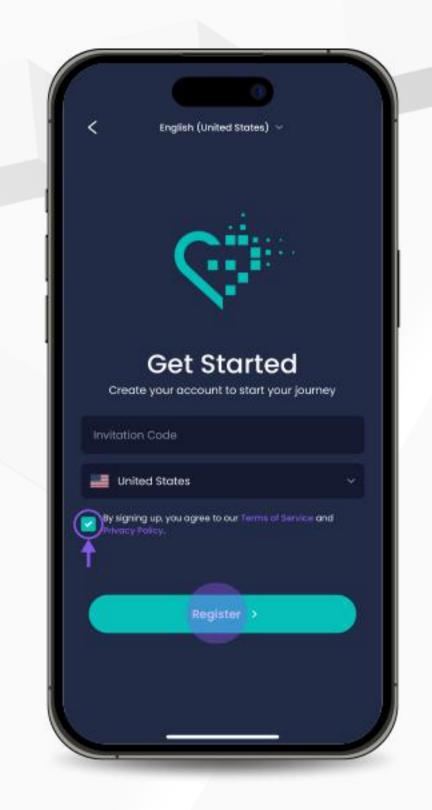

#### Step 1 Set up in Persona dApp and Profile

**Get Started** By signing up, you agree to our Terms of Service and

1. Download the free inPersona dApp from the Apple App Store or Google Play Store or inPersona PRO dApp from the Apple App Store.

2. Open the dApp, enter your email address and click "Continue" to proceed.

3. Check your email for a **One Time Password (OTP)** and insert it in the app to verify your email address.

4. To sign up for inPersona, you need to insert an Invitation Code.

5. Select your country, agree to the Terms of Service and Privacy Policy and click "Register".