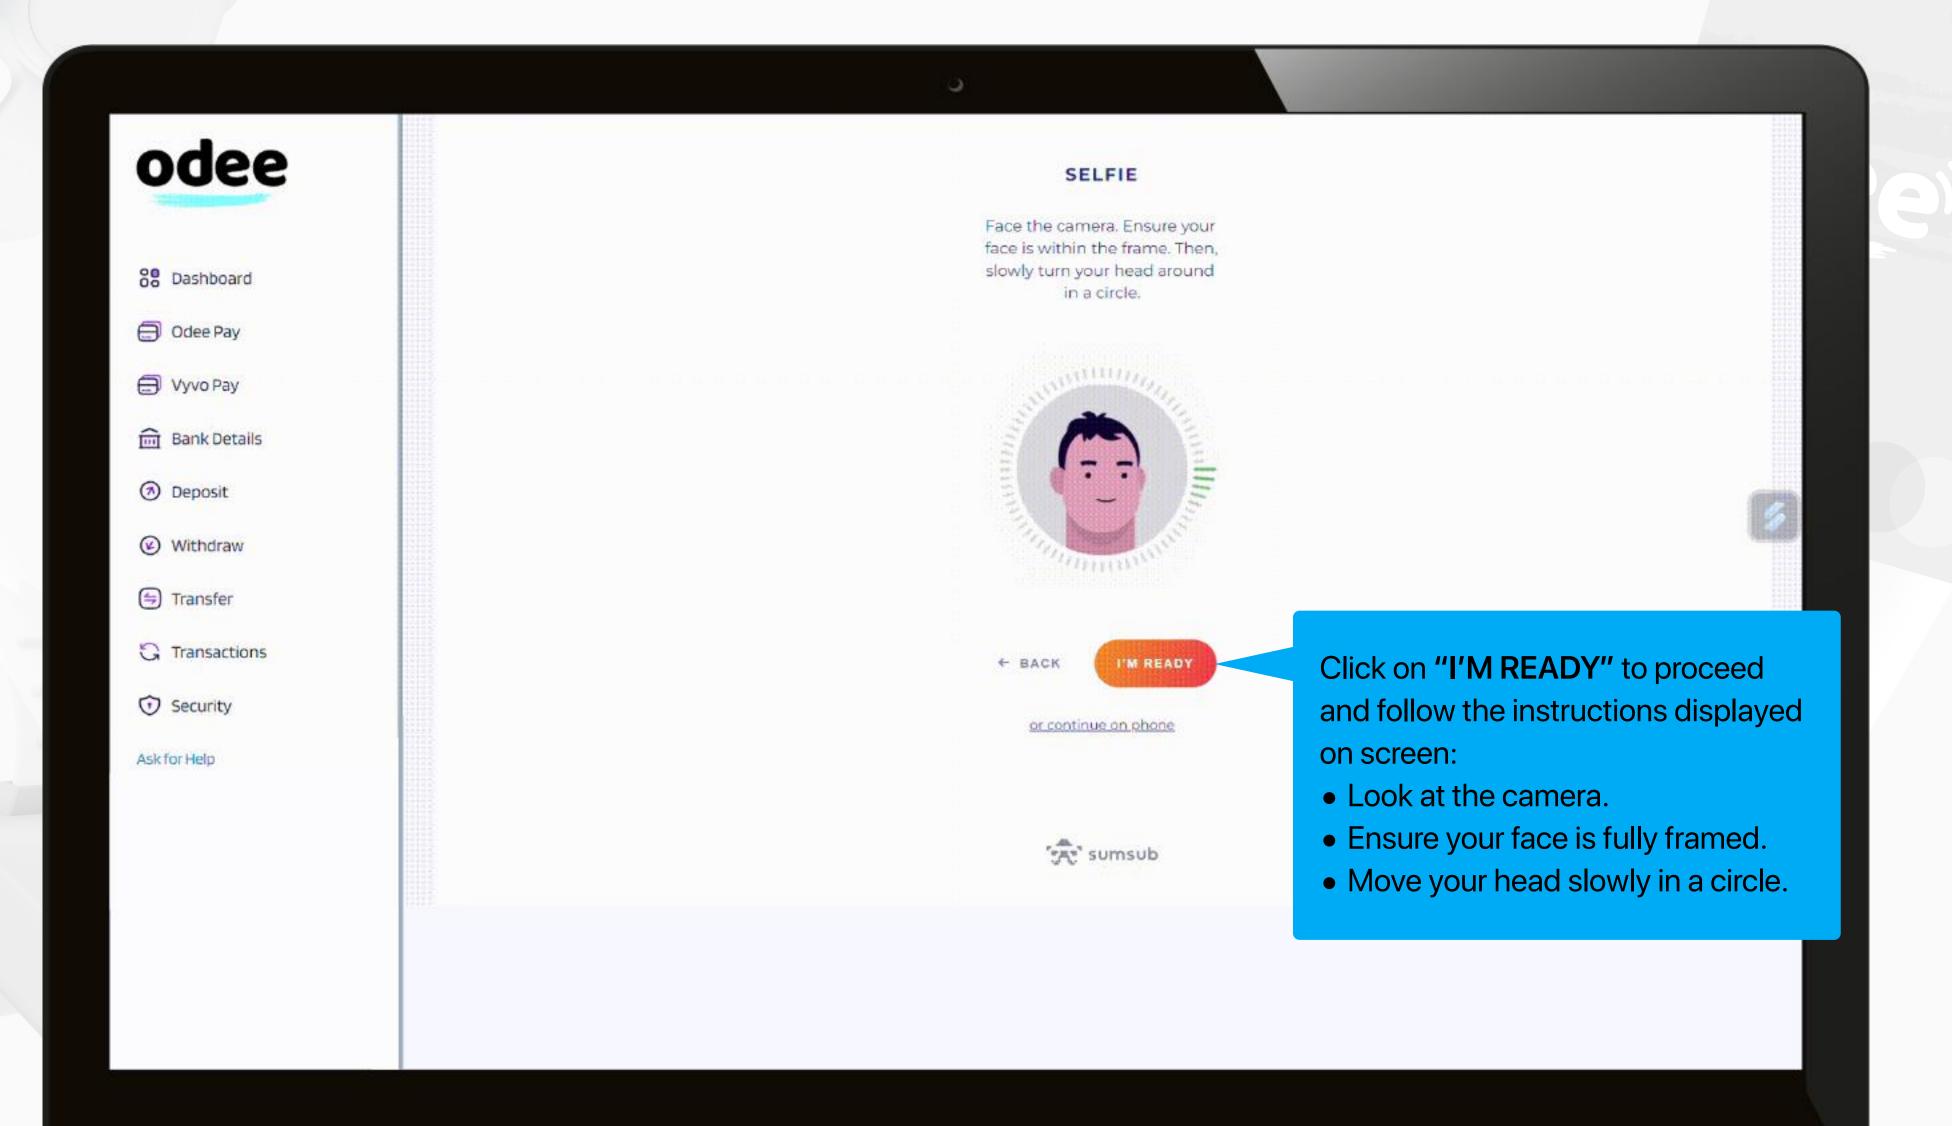

4. After the document images upload, you'll be required to take a "selfie". It is a short camera recording of your face in movement. It can be done via both computer webcam or phone camera, depending on what you choose to use.