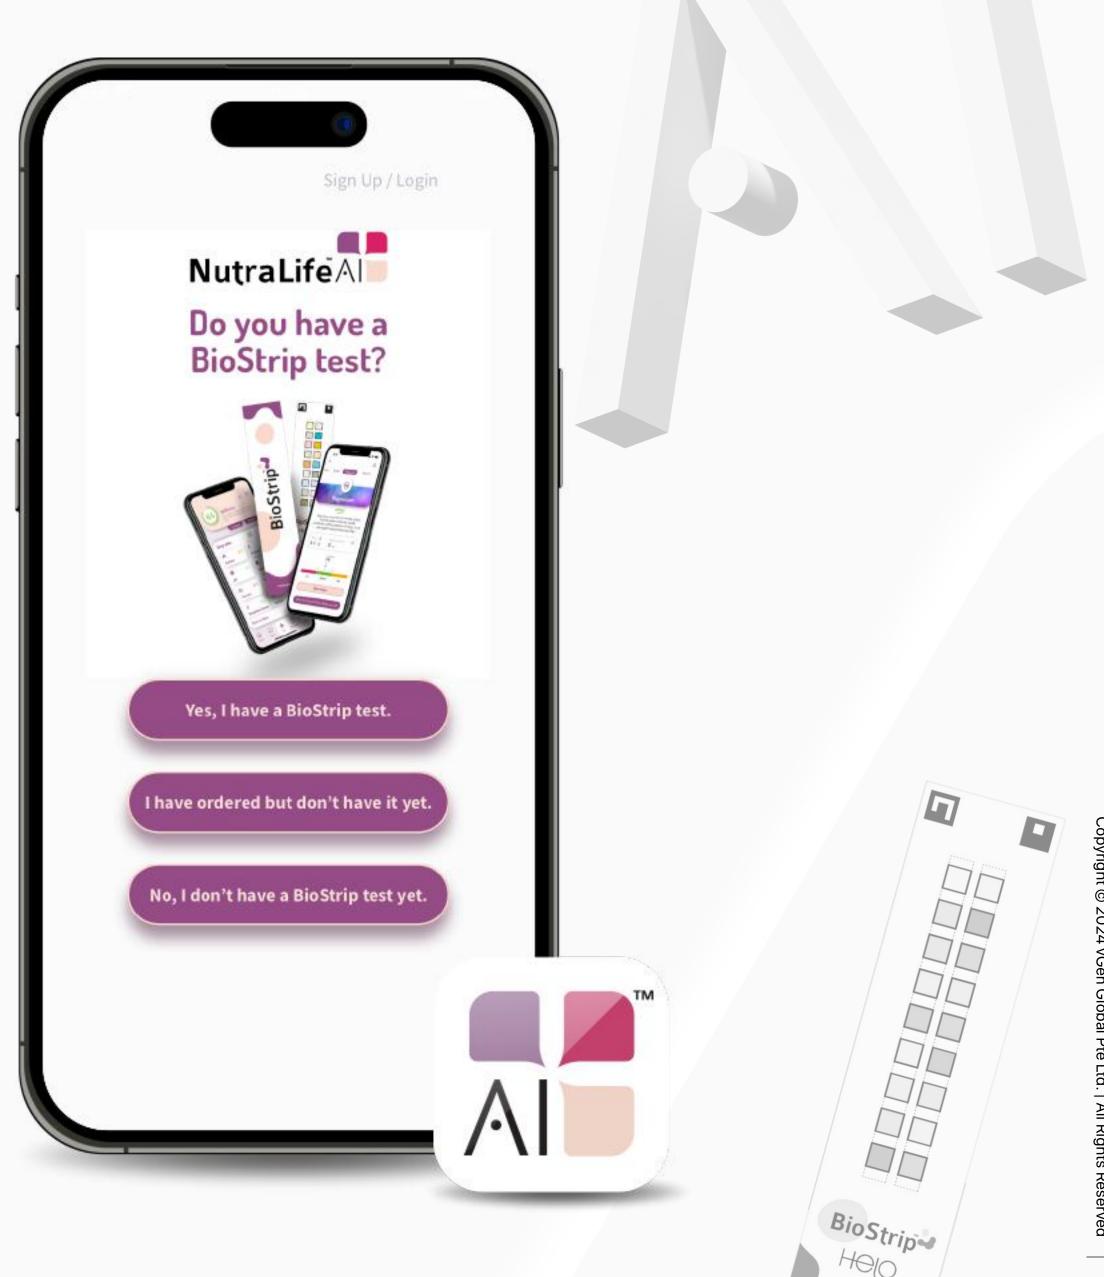

## Set up NutraLife Al App

2. Open the **NutraLife AI** app. In the first page you can choose between three options to start.

Depending on your choice, you'll be directed to your appropriate welcome page where you can "Sign Up/Log in". Click on it. If you select "Yes, I have a BioStrip test", you'll be redirected to the login page.