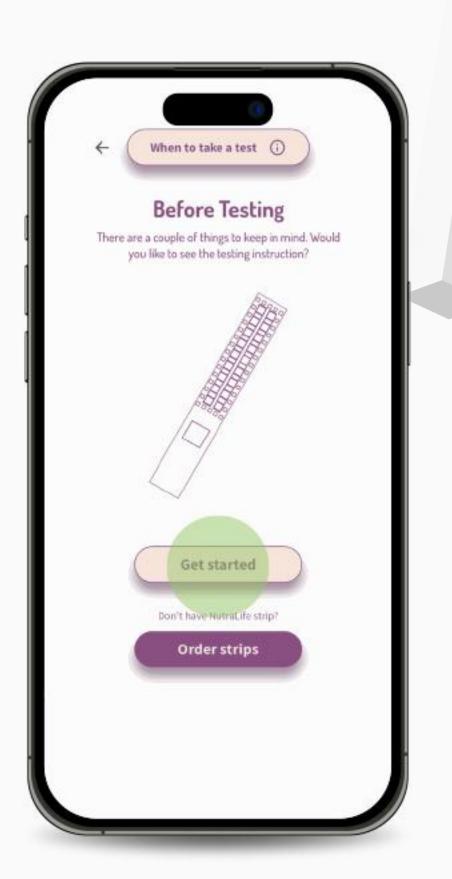

# Set up BioStrip Usage

2. Read all the steps displayed on the screen. When ready, click on "Get started".

3. Open the strip packaging and click "Continue".

4. Urinate on the strip for 2-3 seconds, making sure to cover all the colored boxes. Check both options displayed on the screen to activate the "Continue" button. Click on it.

5. Read the suggestions displayed on the screen and check each one to ensure an optimal result and to activate the "All done! Start timer" button. Click on it. The timer will start.

6. Wait for the timer to reach at least **60 seconds** to activate the **"Scan"** button. Click on it to turn on the camera.