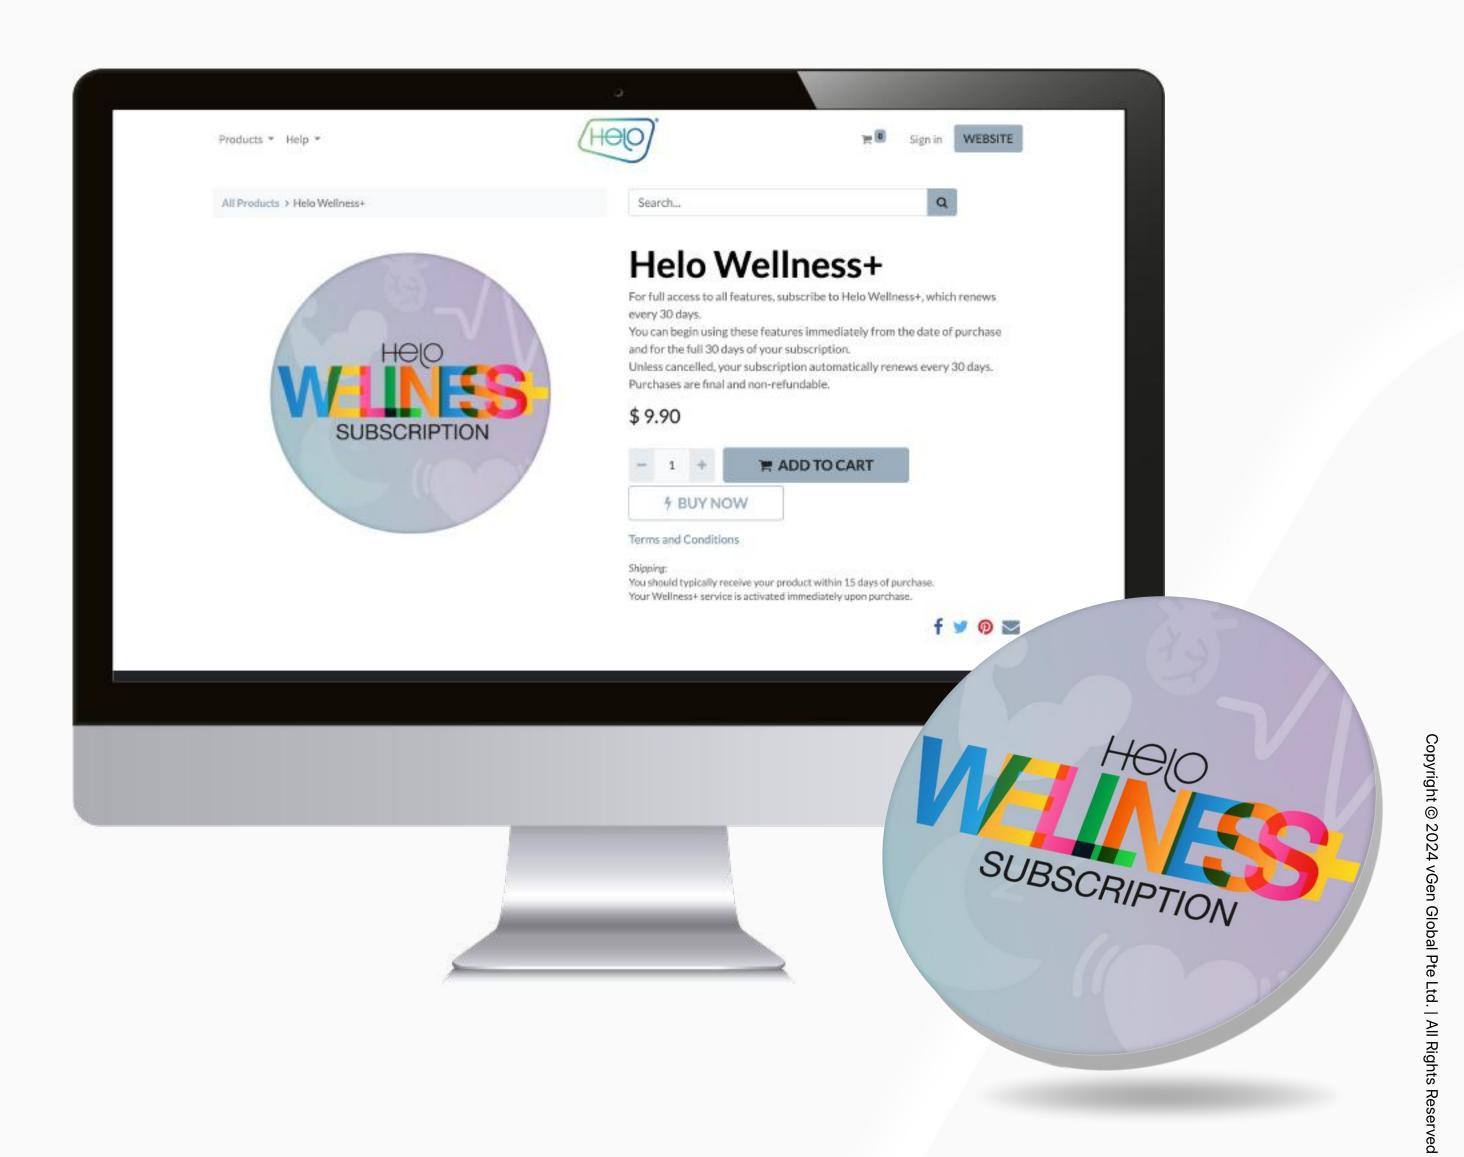

#### Helo Wellness+ subscription

Helo Wellness+ provides you the BIA, APG, and REM Sleep premium services, and renews every 30 days. The use of the services is immediate and starts from the date of purchase and remains available for the following 30 days. Unless cancelled, your subscription automatically renews every 30 days.

#### Sign up for a Helo Wellness+ subscription

Go to the subscription area and add **Wellness+** to your cart. When purchasing a Wellness+ subscription, the system will not allow you to add any additional products to the cart.