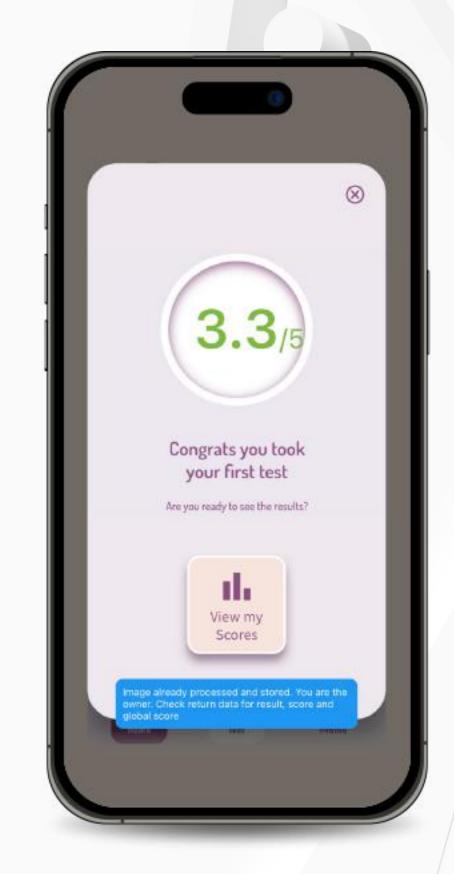

7. Place the strip in frame to capture the image. Make sure to frame the whole strip, included QR code and angles. When the strip is correctly captured by the camera, the frame will turn green.

8. Your result will appear on the screen as soon as the analysis is complete. Click on the "View my Scores" button to be redirected to your parameters insights page.