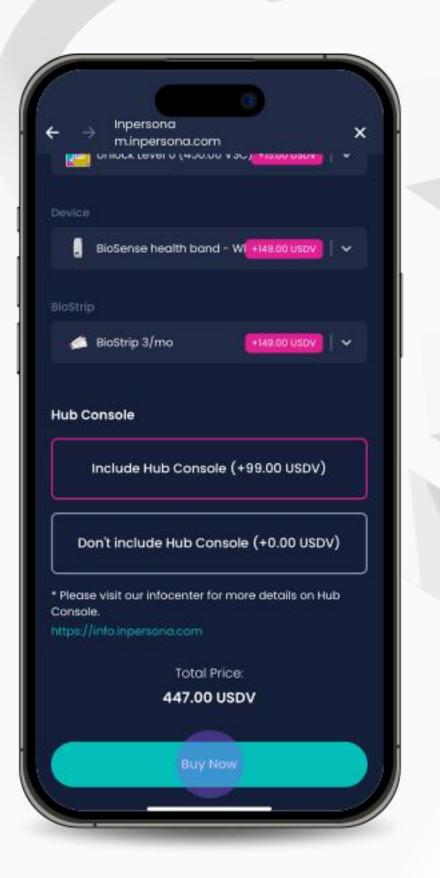

Step 3
Data NFT Minting
and Staking

1. Visit **m.inpersona.com** in your dApp and Click "**Data NFT**".

2. Select "I want to mint a new Data NFT stake".

3. Select your desired product, choose any available add-ons, specify the quantity, and click "Buy Now".

4. Review the details, update your information, add a shipping address, and apply a Voucher if you have one (by clicking on "Have a voucher?", insert the code and clicking "Apply"). Then, click "Continue".