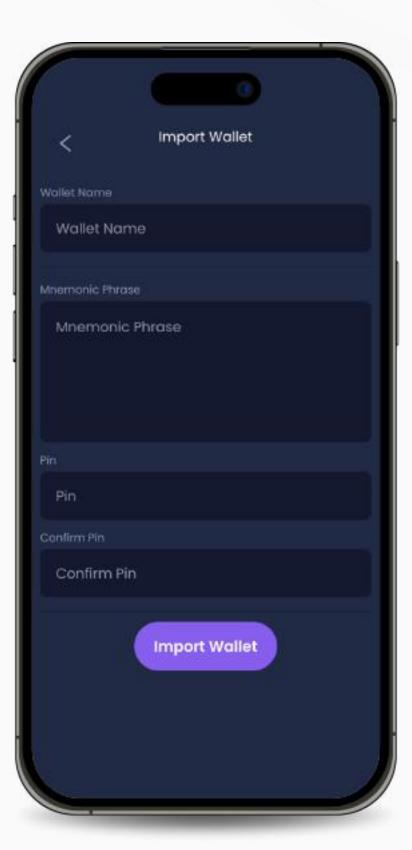

#### Import with Mnemonic

If you already have an active compatible wallet, enter your Wallet Name, Mnemonic Phrase (Secret Phrase), and Pin, then click on "Import Wallet".