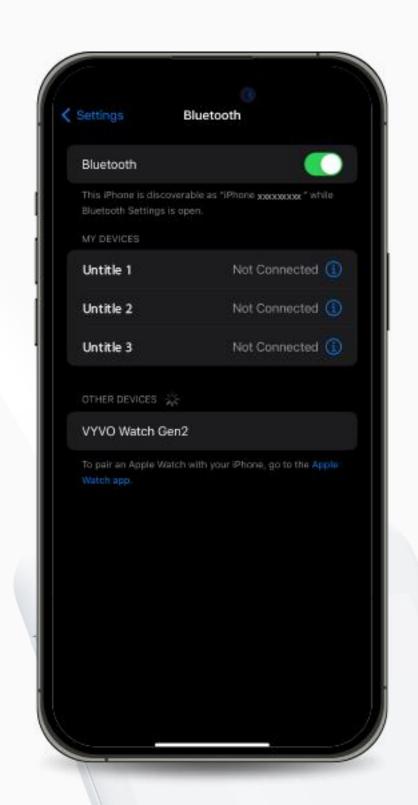

# Step 1 Connect the Device to the Helo Smart App

#### Step 1 Connect the Device to the Helo Smart App

2. Open the Helo Smart app and go to the Device page.

3. Select the type of device you want to pair.

4. On the Device Search page, locate and select your specific Device.