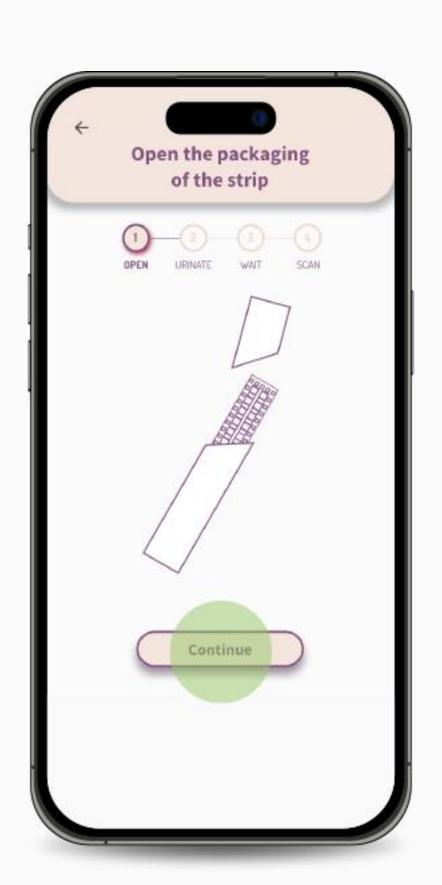

# Set up BioStrip Usage

2. Read all the steps displayed on the screen. When ready, click on "Get started".

3. Open the strip packaging and click "Continue".

4. Urinate on the strip for 2-3 seconds, making sure to cover all the colored boxes. Check both options displayed on the screen to activate the "Continue" button. Click on it.