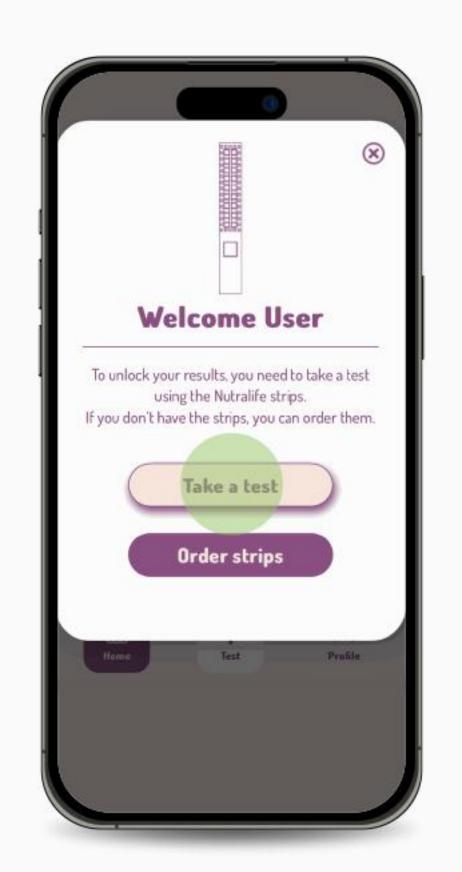

# NutraLife Al Set up

## Set up NutraLife Al App

2. Open the **NutraLife AI** app. In the first page you can choose between three options to start.

Depending on your choice, you'll be directed to your appropriate welcome page where you can "Sign Up/Log in". Click on it. If you select "Yes, I have a BioStrip test", you'll be redirected to the login page.

3. Check the **Terms of Service and Privacy Policy**,
insert your email in the field
and click **Continue**.

4. Enter the One Time Password (OTP) you received in your email.

5. In the welcome page, click on "Continue".