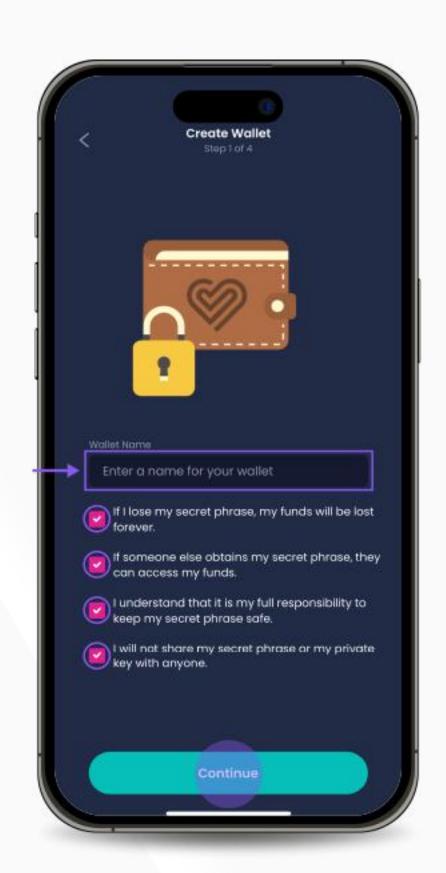

#### Create your wallet in-app

If you do not have an active compatible wallet follow these steps:

1. Choose a wallet name and read all the information provided, then click on "Continue".

2. The mnemonic phrase will be displayed. Click "Reveal my secret phrase" and then "Copy Phrase" to save it. Confirm that you have copied it to a safe place by clicking the checkbox below and click on "Continue".