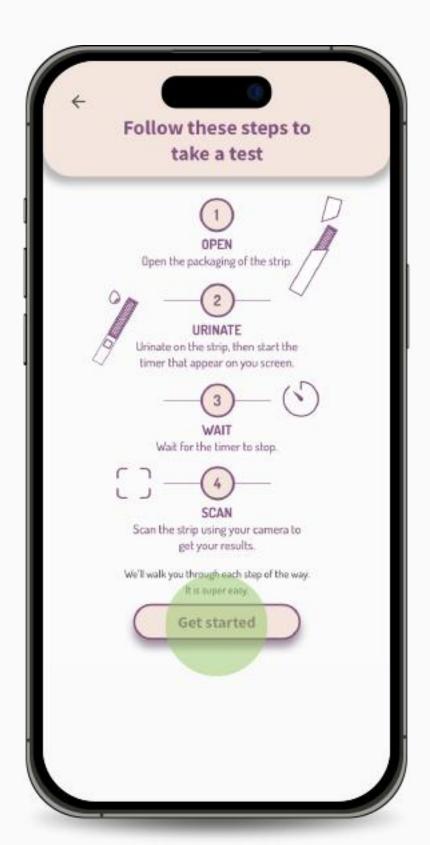

# Set up BioStrip Usage

2. Read all the steps displayed on the screen. When ready, click on "Get started".

3. Open the strip packaging and click "Continue".

4. Urinate on the strip for 2-3 seconds, making sure to cover all the colored boxes. Check both options displayed on the screen to activate the "Continue" button. Click on it.

5. Read the suggestions displayed on the screen and check each one to ensure an optimal result and to activate the "All done! Start timer" button. Click on it. The timer will start.

6. Wait for the timer to reach at least **60 seconds** to activate the **"Scan"** button. Click on it to turn on the camera.

7. Place the strip in frame to capture the image. Make sure to frame the whole strip, included QR code and angles. When the strip is correctly captured by the camera, the frame will turn green.

8. Your result will appear on the screen as soon as the analysis is complete. Click on the "View my Scores" button to be redirected to your parameters insights page.