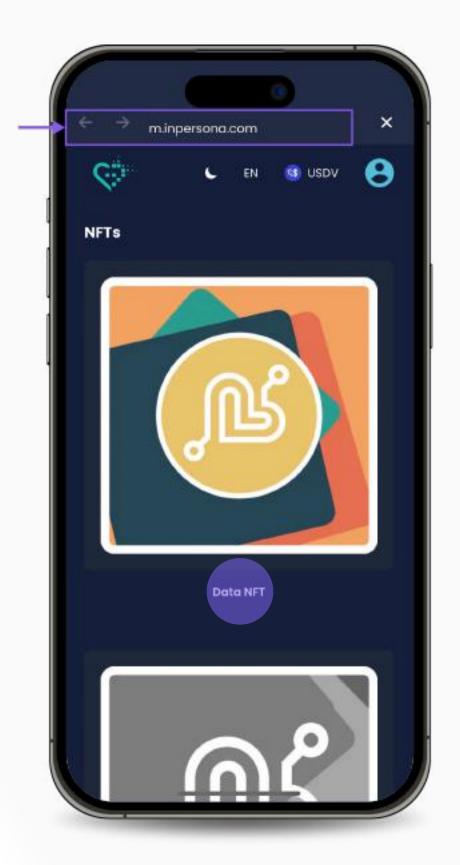

Step 3
Data NFT Minting
and Staking

1. Visit **m.inpersona.com** in your dApp and Click "**Data NFT**".

2. Select "I want to mint a new Data NFT stake".

3. Select your desired product, choose any available add-ons, specify the quantity, and click "Buy Now".