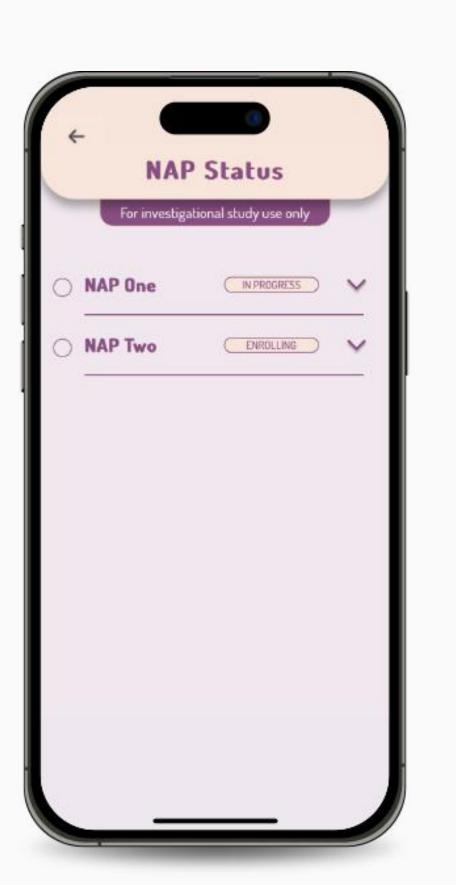

# NAP Registration

To enroll in the upcoming NutraLife Al Program, simply opt in through the NutraLife Al app.

In the app's **Profile** under the **NAP Status** section, you can review the phase, available participation status, and the in deeps of your request for each NAP.