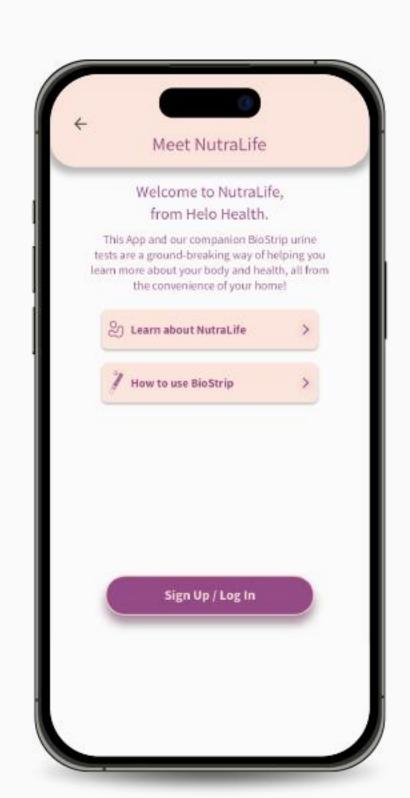

## Set up NutraLife Al App

2. Open the **NutraLife AI** app. In the first page you can choose between three options to start.

Depending on your choice, you'll be directed to your appropriate welcome page where you can "Sign Up/Log in". Click on it. If you select "Yes, I have a BioStrip test", you'll be redirected to the login page.