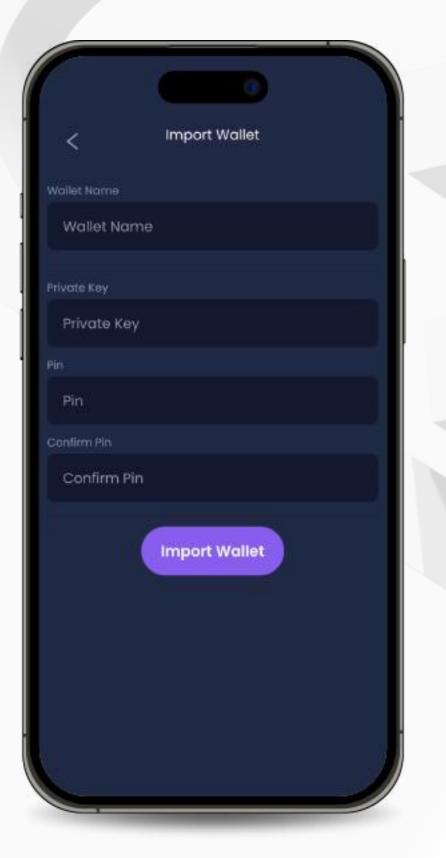

#### Import with Private Key

If you have a compatible wallet that uses a private key, enter your Wallet Name, Private Key, and Pin, then click on "Import Wallet".

#### Import with Mnemonic

If you already have an active compatible wallet, enter your Wallet Name, Mnemonic Phrase (Secret Phrase), and Pin, then click on "Import Wallet".