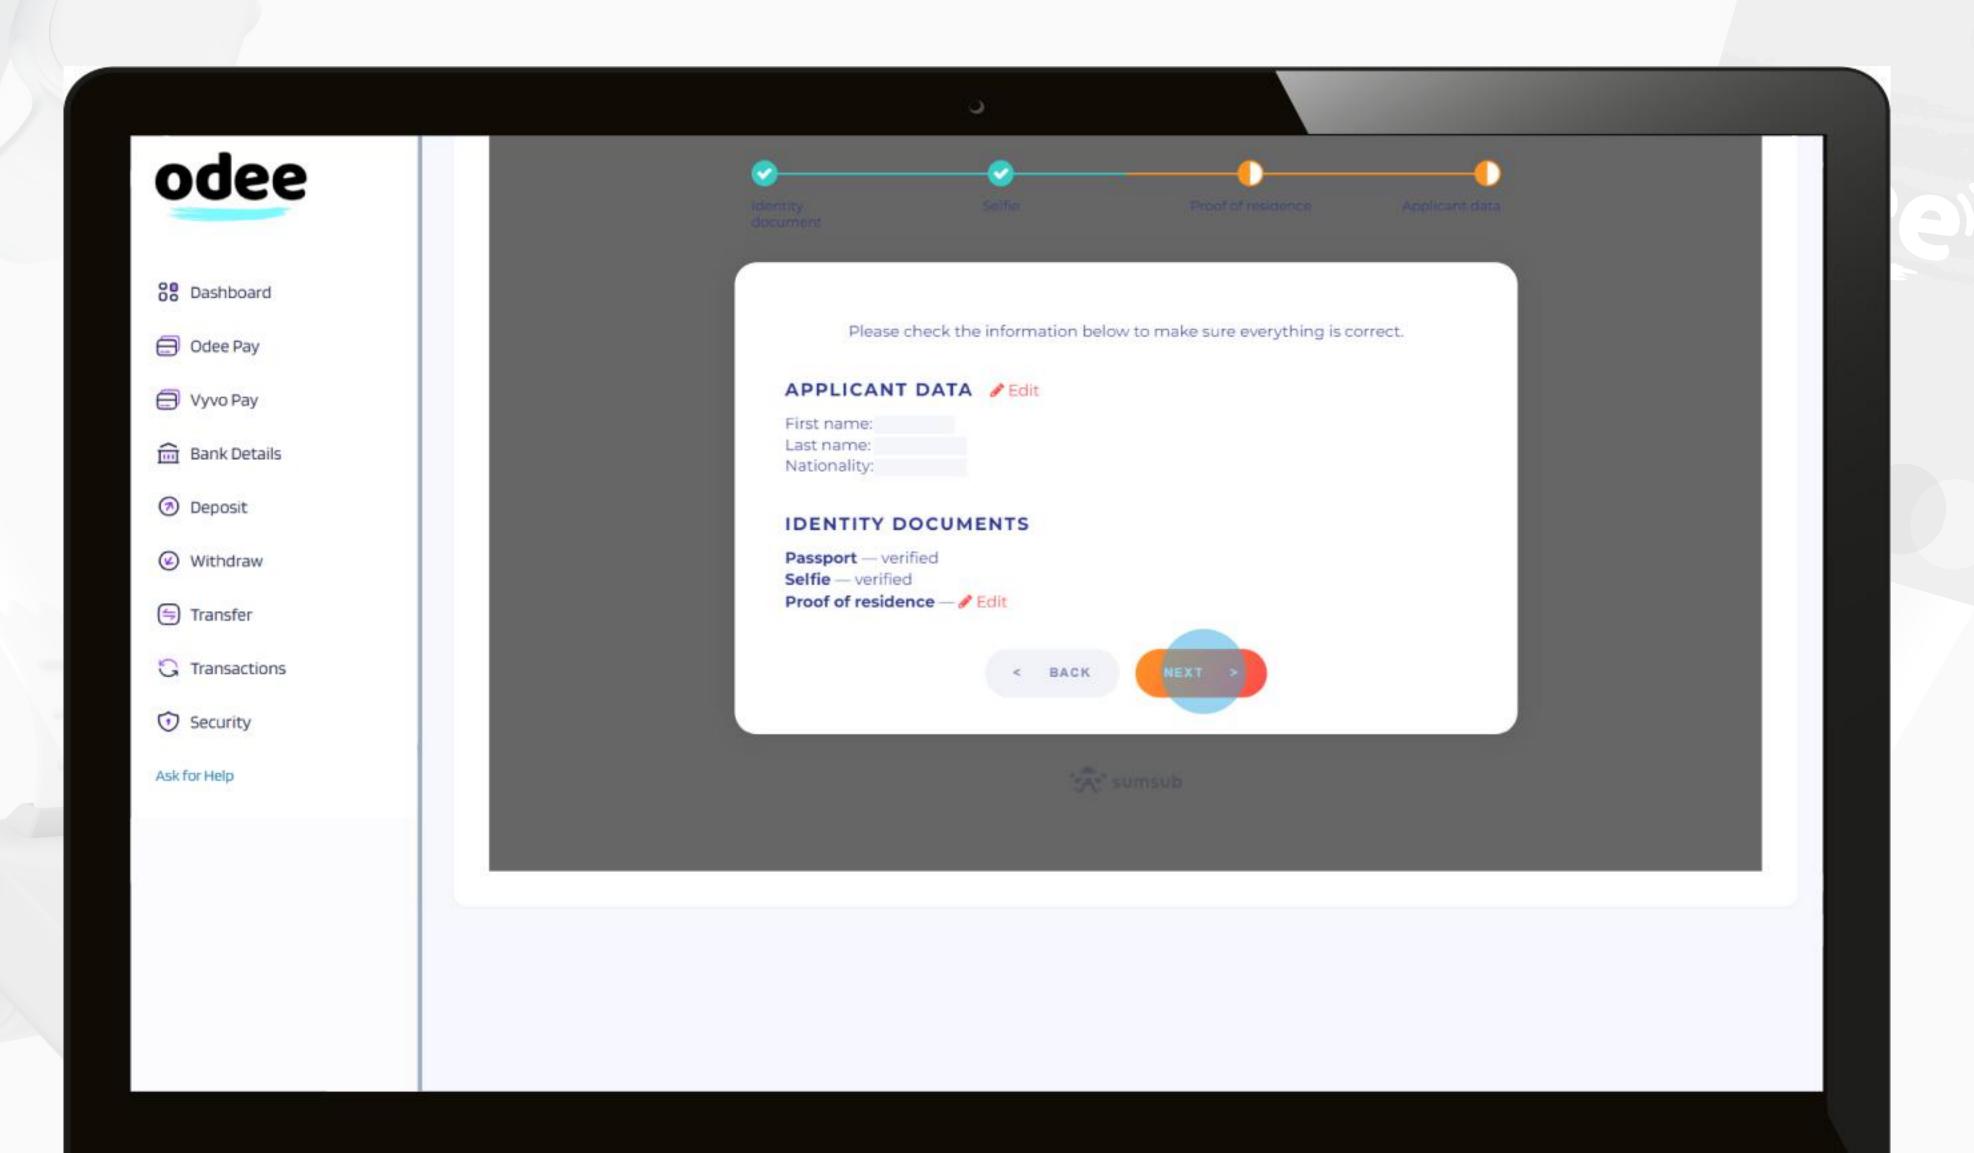

5. After the selfie, you'll be required to insert more data: nationality and first and last name. When done, click the **Next** button.

| odee                         |                |  |
|------------------------------|----------------|--|
|                              | Step 3         |  |
| 08 Dashboard                 | APPLICANT DATA |  |
| Odee Pay                     | Nationality *  |  |
|                              | First name *   |  |
| Bank Details                 | Last name.*    |  |
| ② Deposit                    |                |  |
| Withdraw                     |                |  |
| Transfer                     | < BACK NEXT >  |  |
| Transactions                 |                |  |
| <ul><li>☼ Security</li></ul> | 'Æ' sumsub     |  |
| Ask for Help                 |                |  |
|                              |                |  |
|                              |                |  |
|                              |                |  |
|                              |                |  |
|                              |                |  |

6. Review the data submitted for the last time, then, if all correct, click the **Next** button.

7. Once every step is completed and the documents correctly submitted, depending on the evaluation, your request will be instantly accepted or rejected.