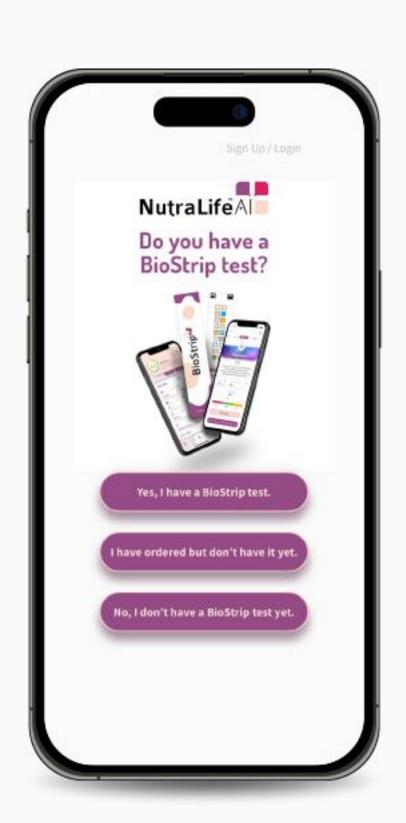

## Set up NutraLife Al App

2. Open the **NutraLife AI** app. In the first page you can choose between three options to start.

Depending on your choice, you'll be directed to your appropriate welcome page where you can "Sign Up/Log in". Click on it. If you select "Yes, I have a BioStrip test", you'll be redirected to the login page.