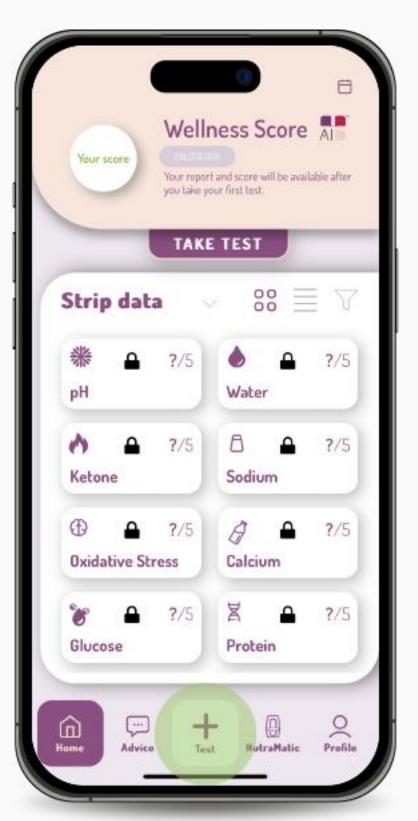

7. Place the strip in frame to capture the image. Make sure to frame the whole strip, included QR code and angles. When the strip is correctly captured by the camera, the frame will turn green.

8. Your result will appear on the screen as soon as the analysis is complete. Click on the "View my Scores" button to be redirected to your parameters insights page.