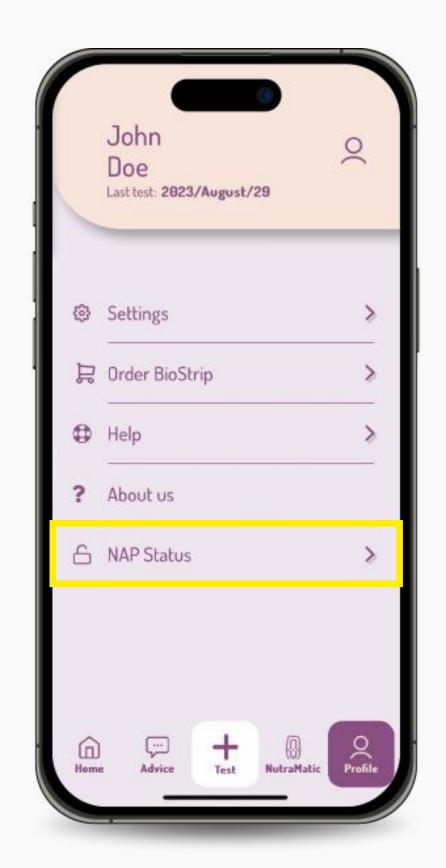

# NAP Registration

To enroll in the upcoming NutraLife Al Program, simply opt in through the NutraLife Al app.

In the app's **Profile** under the **NAP Status** section, you can review the phase, available participation status, and the in deeps of your request for each NAP.