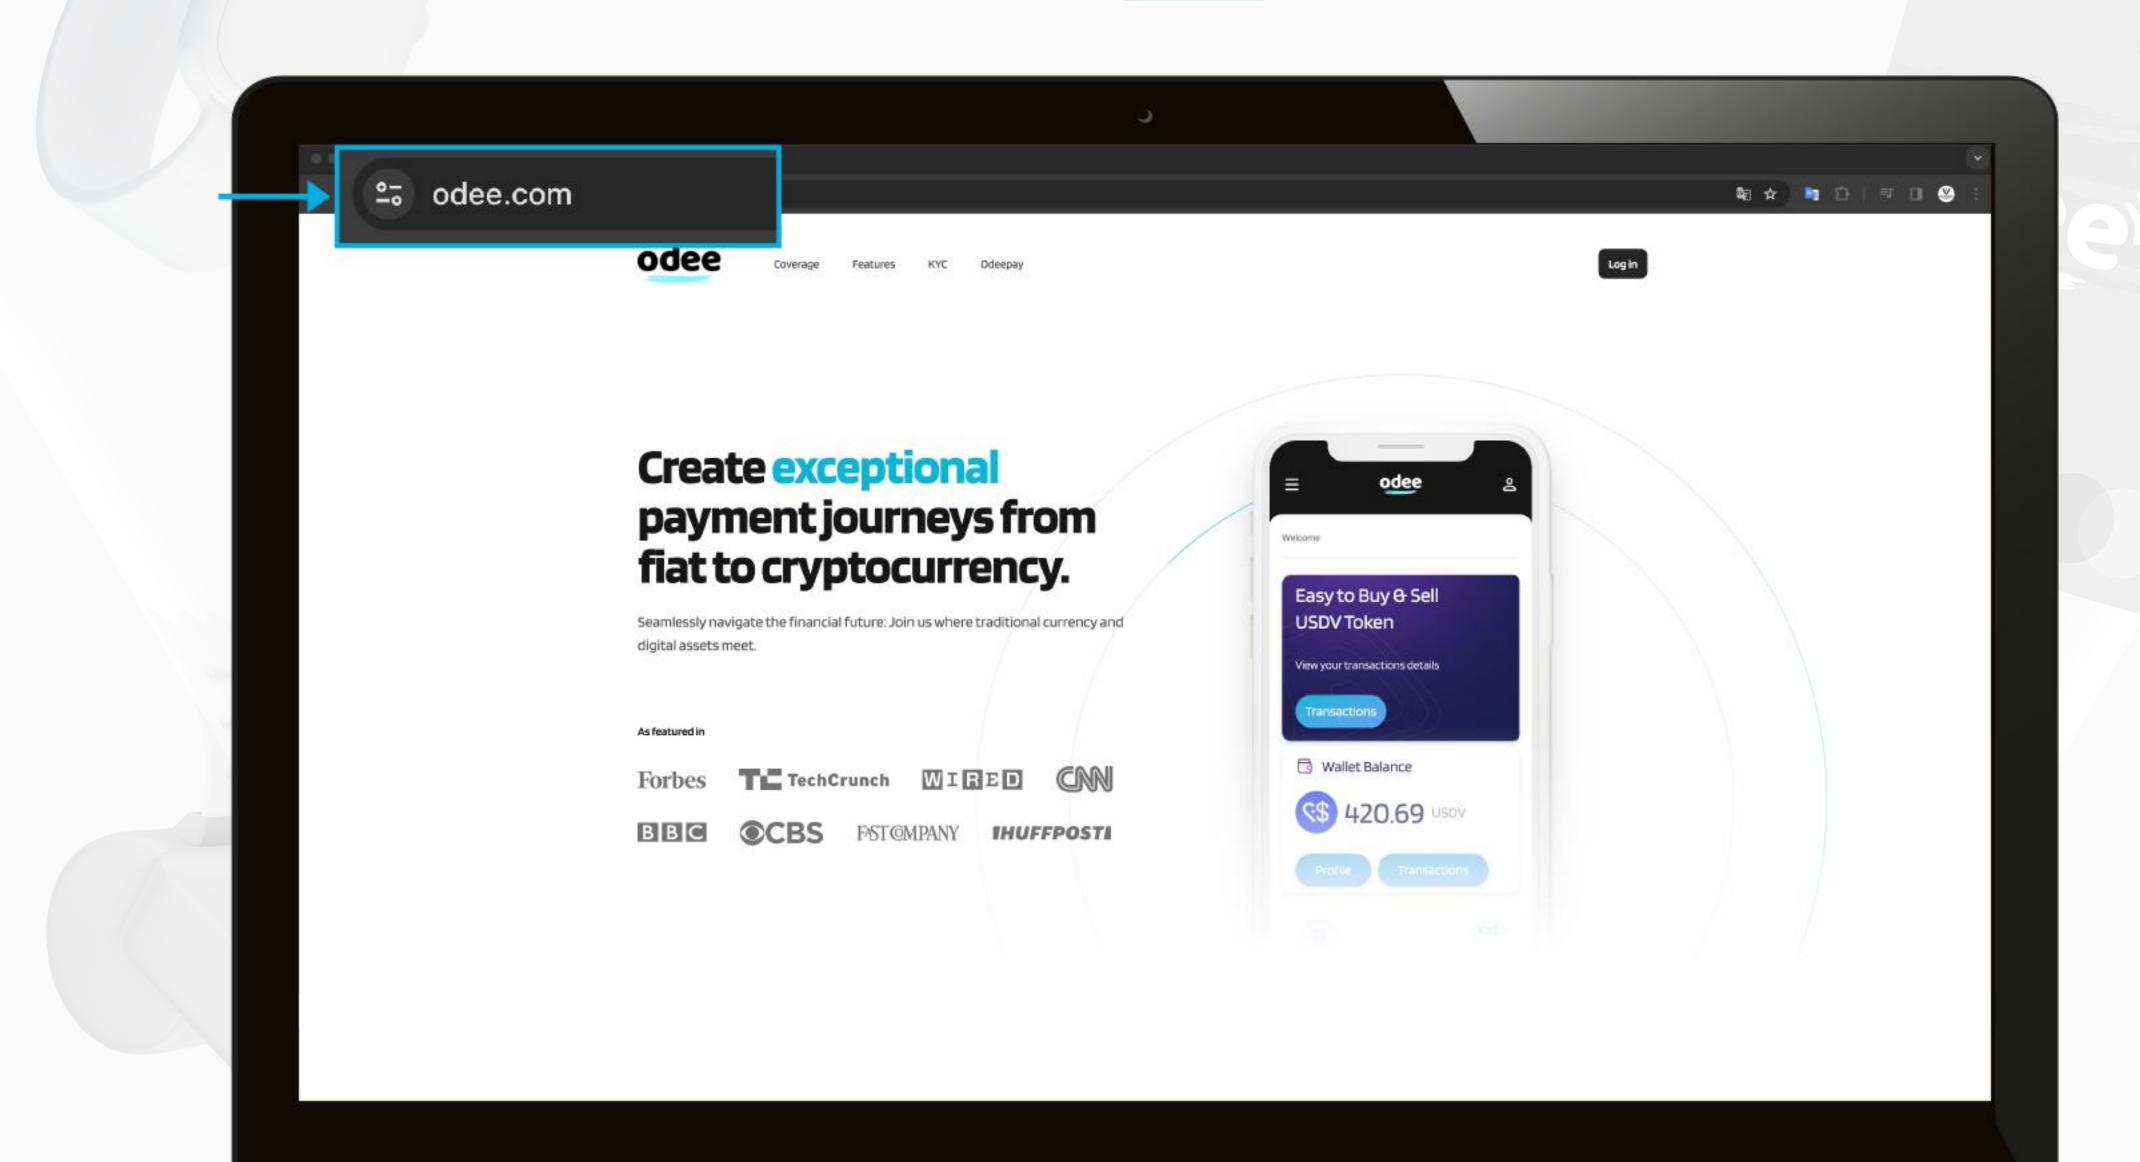

### Step 1 Sign up for Odee

1. Go to odee.com.

2. Insert your email used on inPersona in the field and click "Login".

3. Enter the **One Time Password (OTP)** you received on your email. Once correctly typed, the page will automatically lead you to the **Dashboard**.