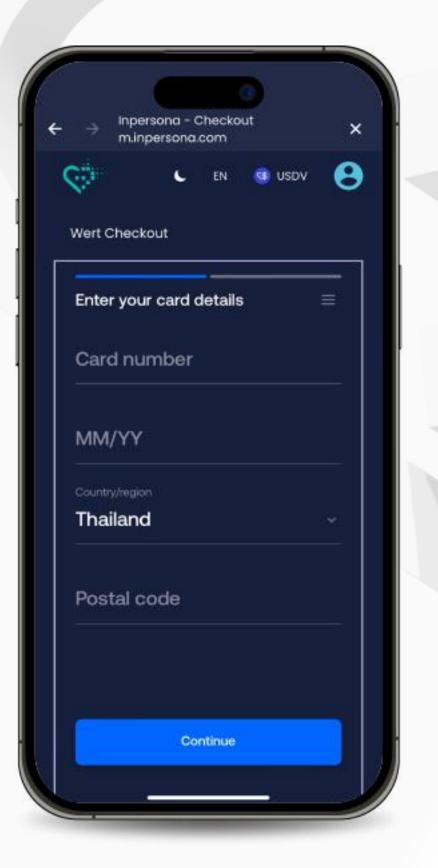

5. Choose your payment method, verify the "Wallet Address" and blockchain details. Accept the terms & conditions, and click "Complete Purchase".

6. Provide your payment information to finalize the transaction.