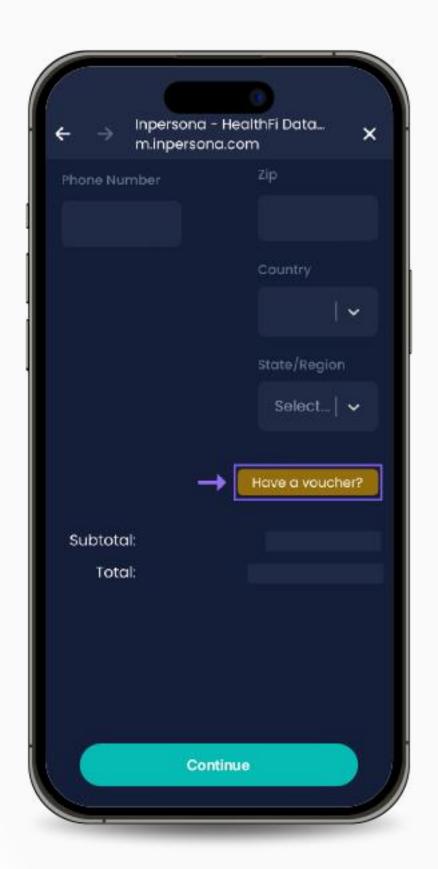

4. Review the details, update your information, add a shipping address, and apply a Voucher if you have one (by clicking on "Have a voucher?", insert the code and clicking "Apply"). Then, click "Continue".