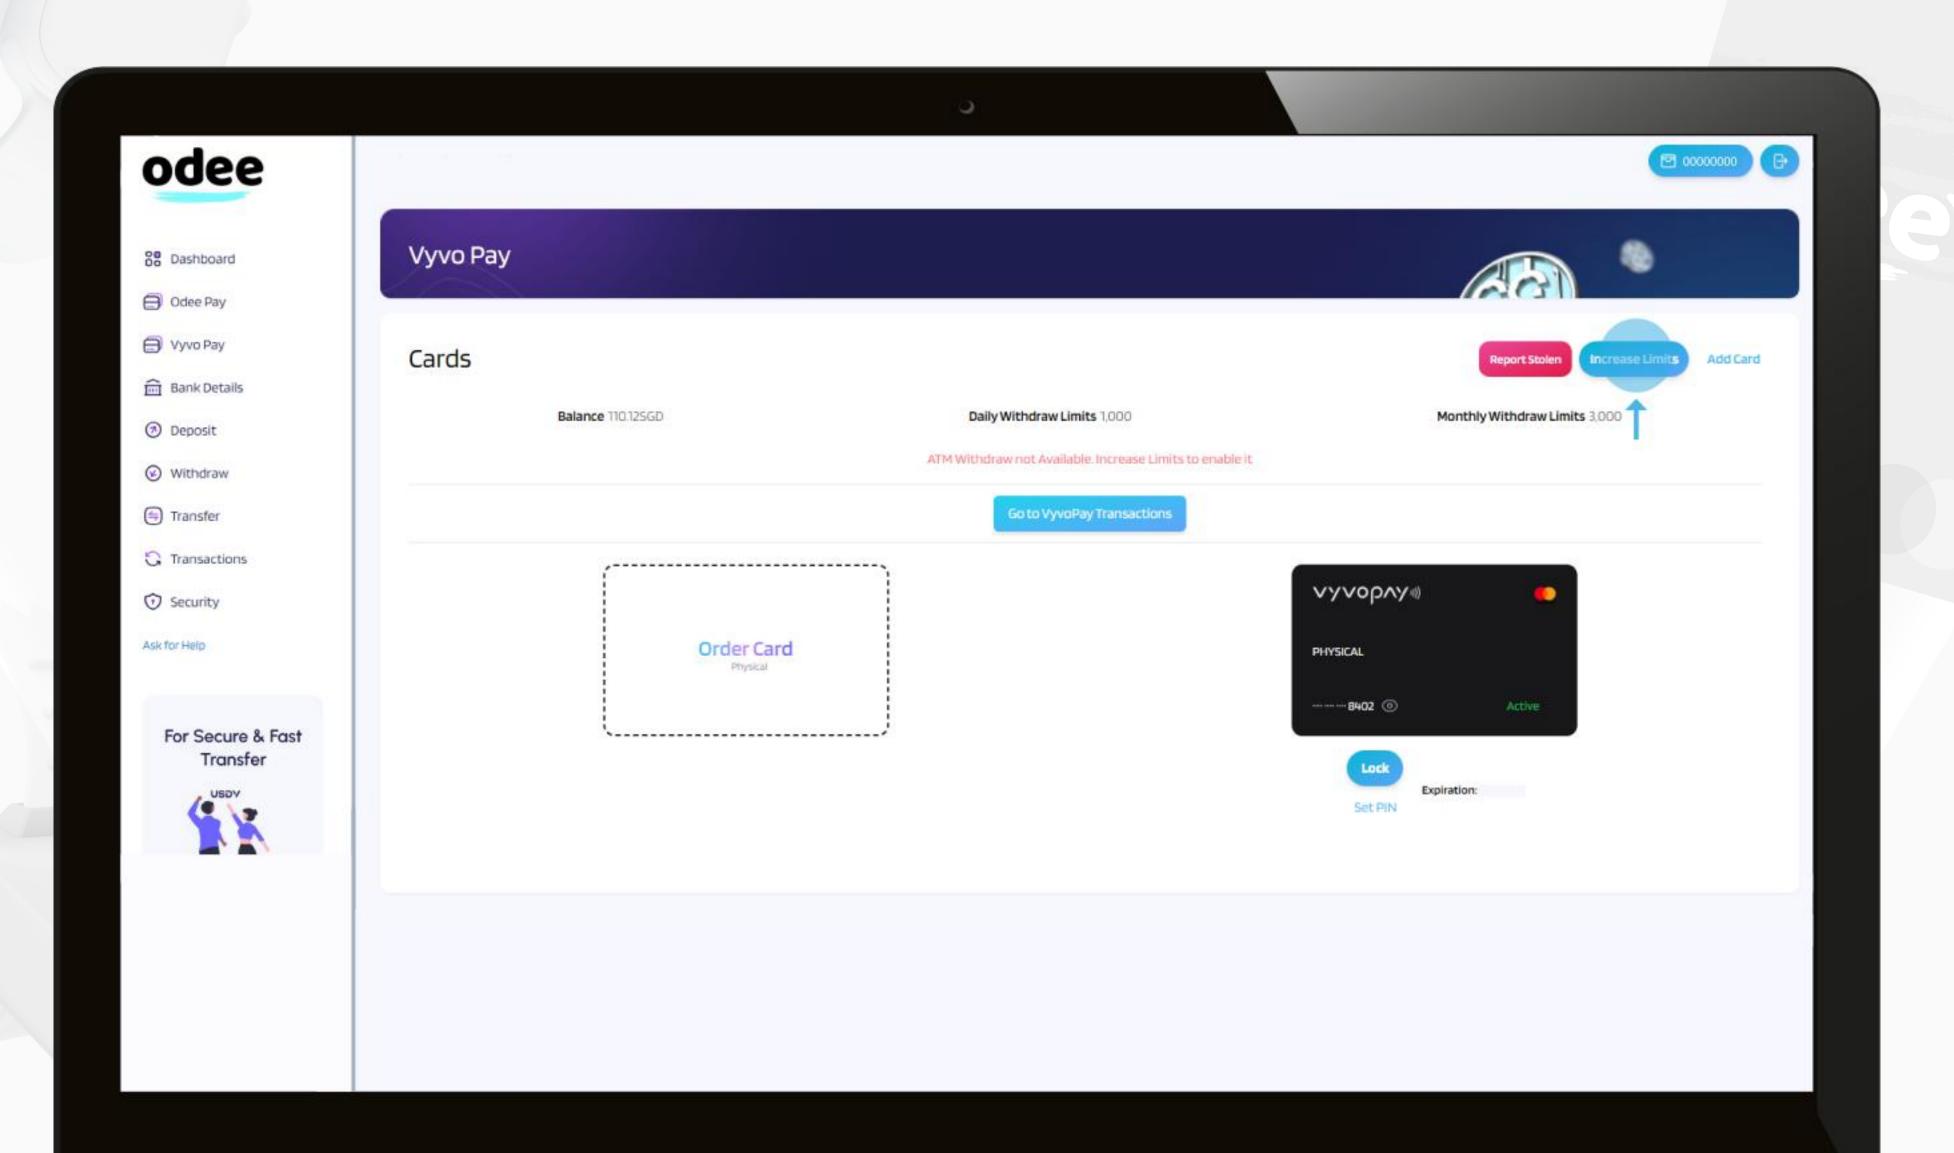

#### Step 3 To complete the full KYC and unlock all the limits of your cards or

1. Go on the OdeePay or VyvoPay page. On the top right side of the screen, click on the "Increase limits" button.