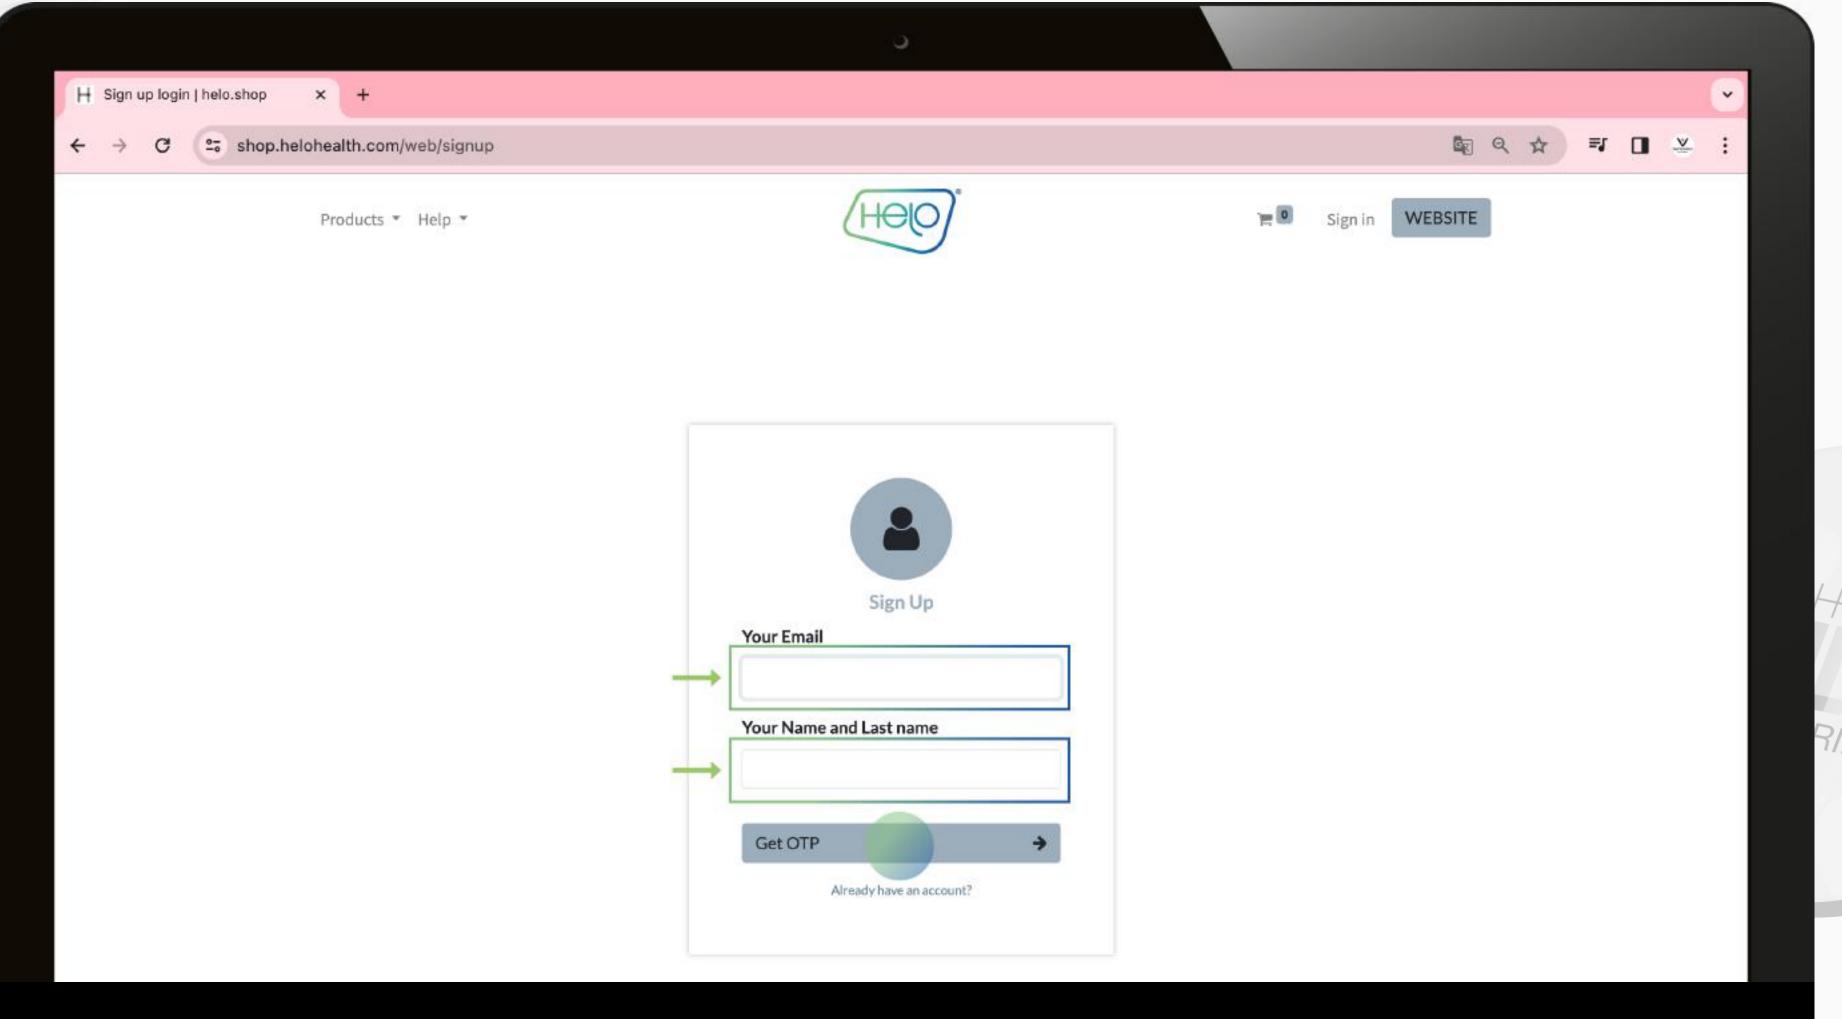

### Set up Helo Health Profile

1. Visit the Helo Health store and click on "Sign in" at the top right corner.

2. Enter your email address and click "Get OTP" to proceed.

#### Set up Helo Health Profile

3. Enter and confirm your email address, as well as your first name and last name and click "Get OTP" again.