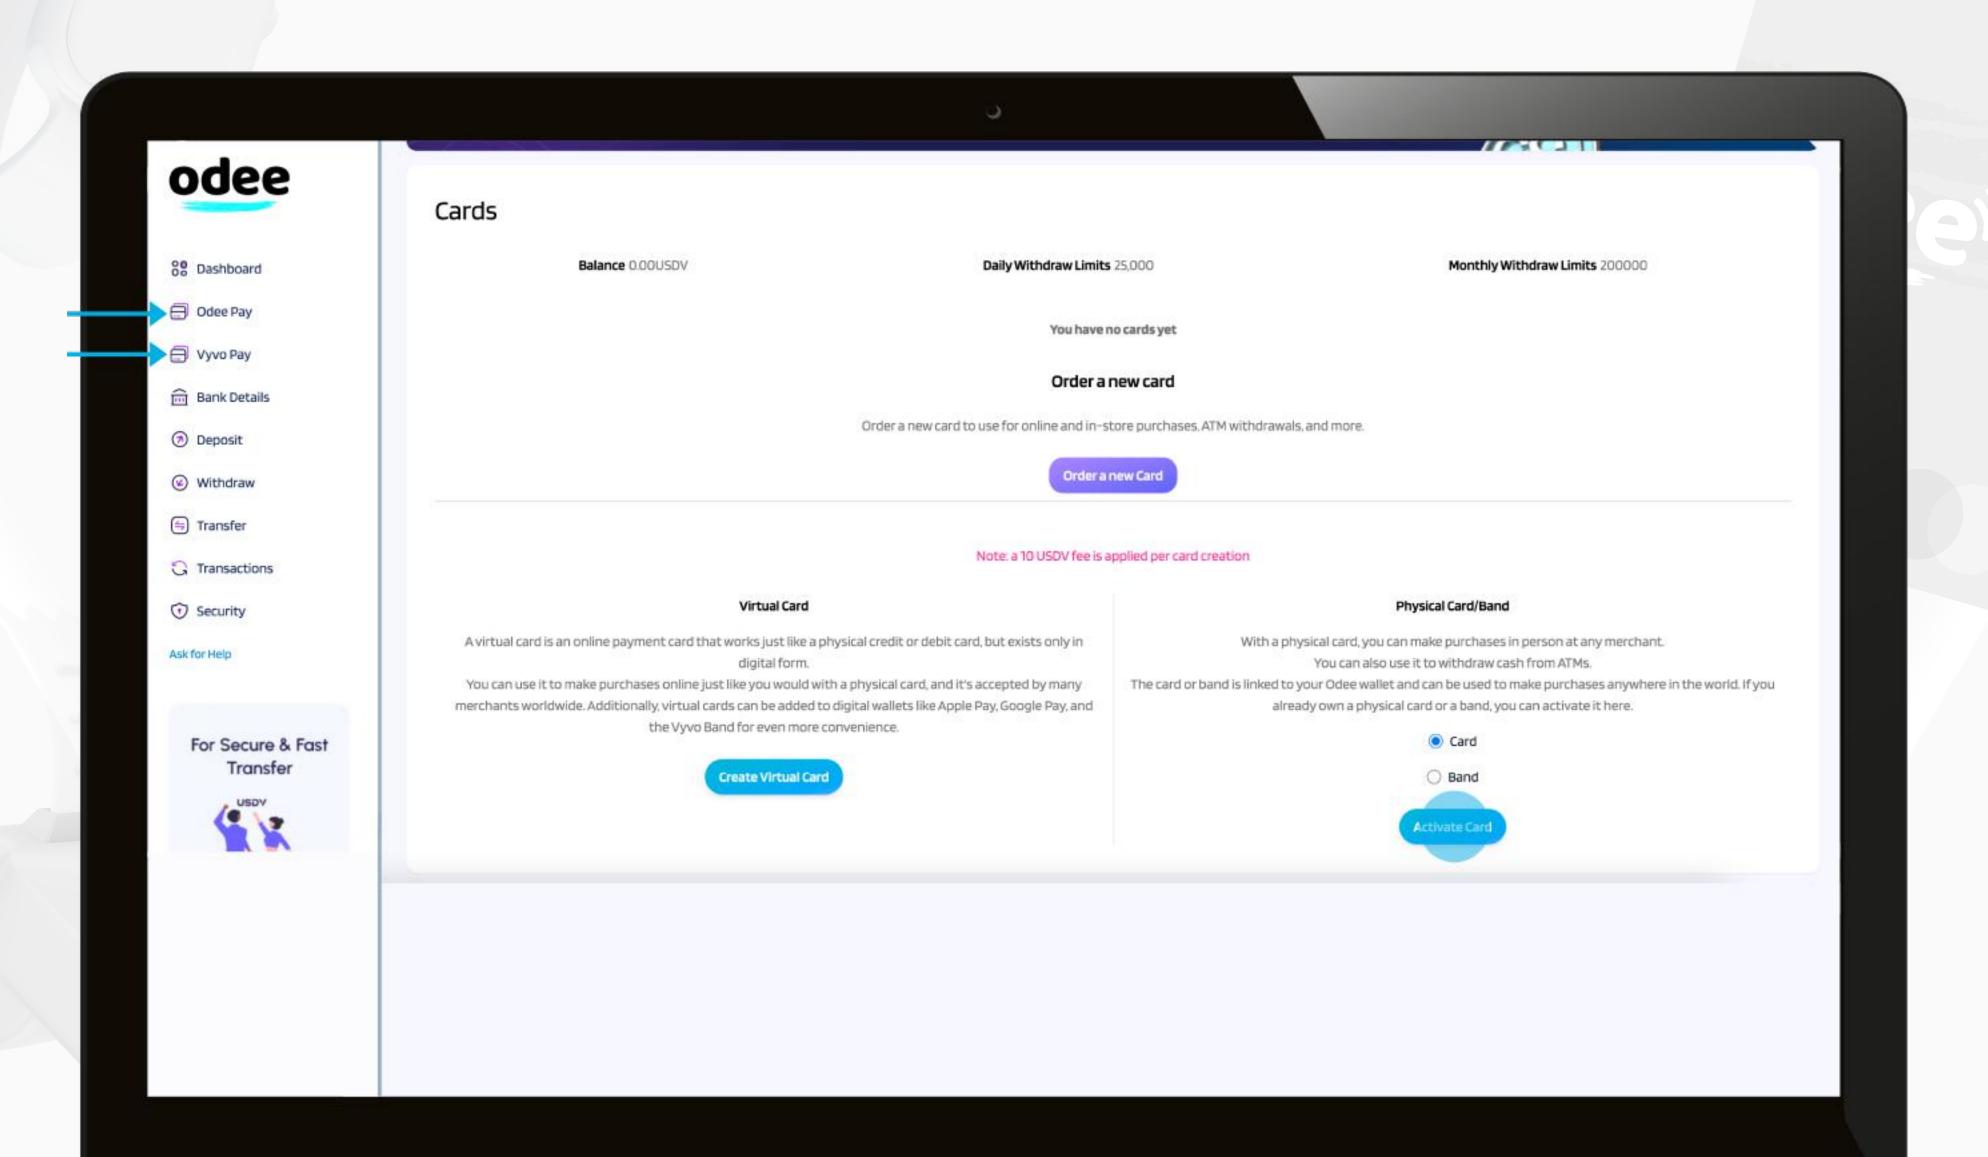

1. Go to the **OdeePay** or **VyvoPay** page.

2. Click on **Activate Card** or **Band**, depending on your selection.

3. For card: Enter your card number and activation code in the correct fields. Both numbers are printed on the card. Agree to the Terms and Conditions and click "Activate Card".

odee

3. For band: Enter and confirm your activation code, and your device MAC address in the correct fields. Agree to the Terms and Conditions and click "Activate Band".

4. After these steps, your card or band will be displayed as active in the **OdeePay** or **VyvoPay** page.