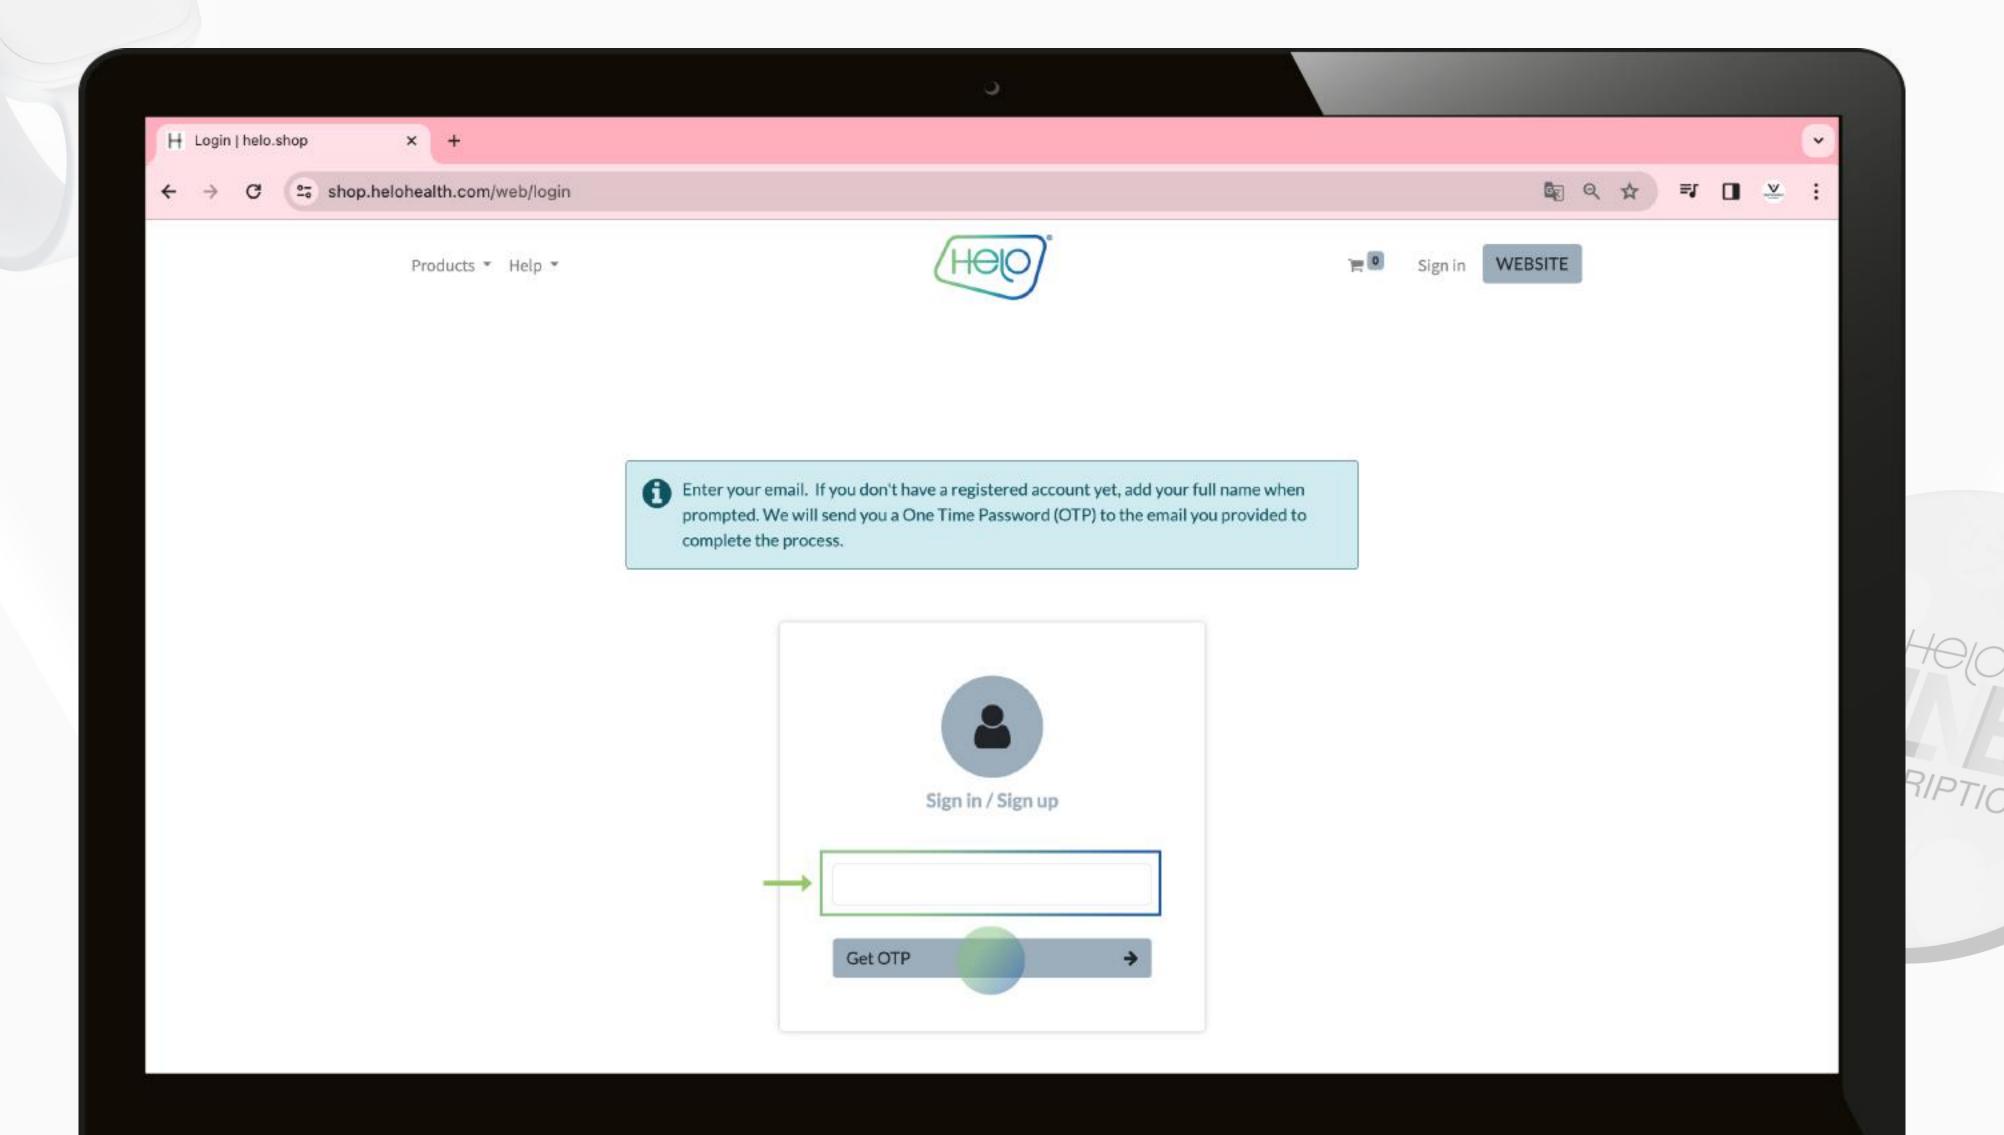

### Set up Helo Health Profile

1. Visit the Helo Health store and click on "Sign in" at the top right corner.

2. Enter your email address and click "Get OTP" to proceed.

#### Set up Helo Health Profile

3. Enter and confirm your email address, as well as your first name and last name and click "Get OTP" again.

#### Set up Helo Health Profile

4. Check your email for the **One Time Password (OTP)** and enter it within 2 minutes in the dedicated box then click "**Verify and Proceed**" to finalize the process.