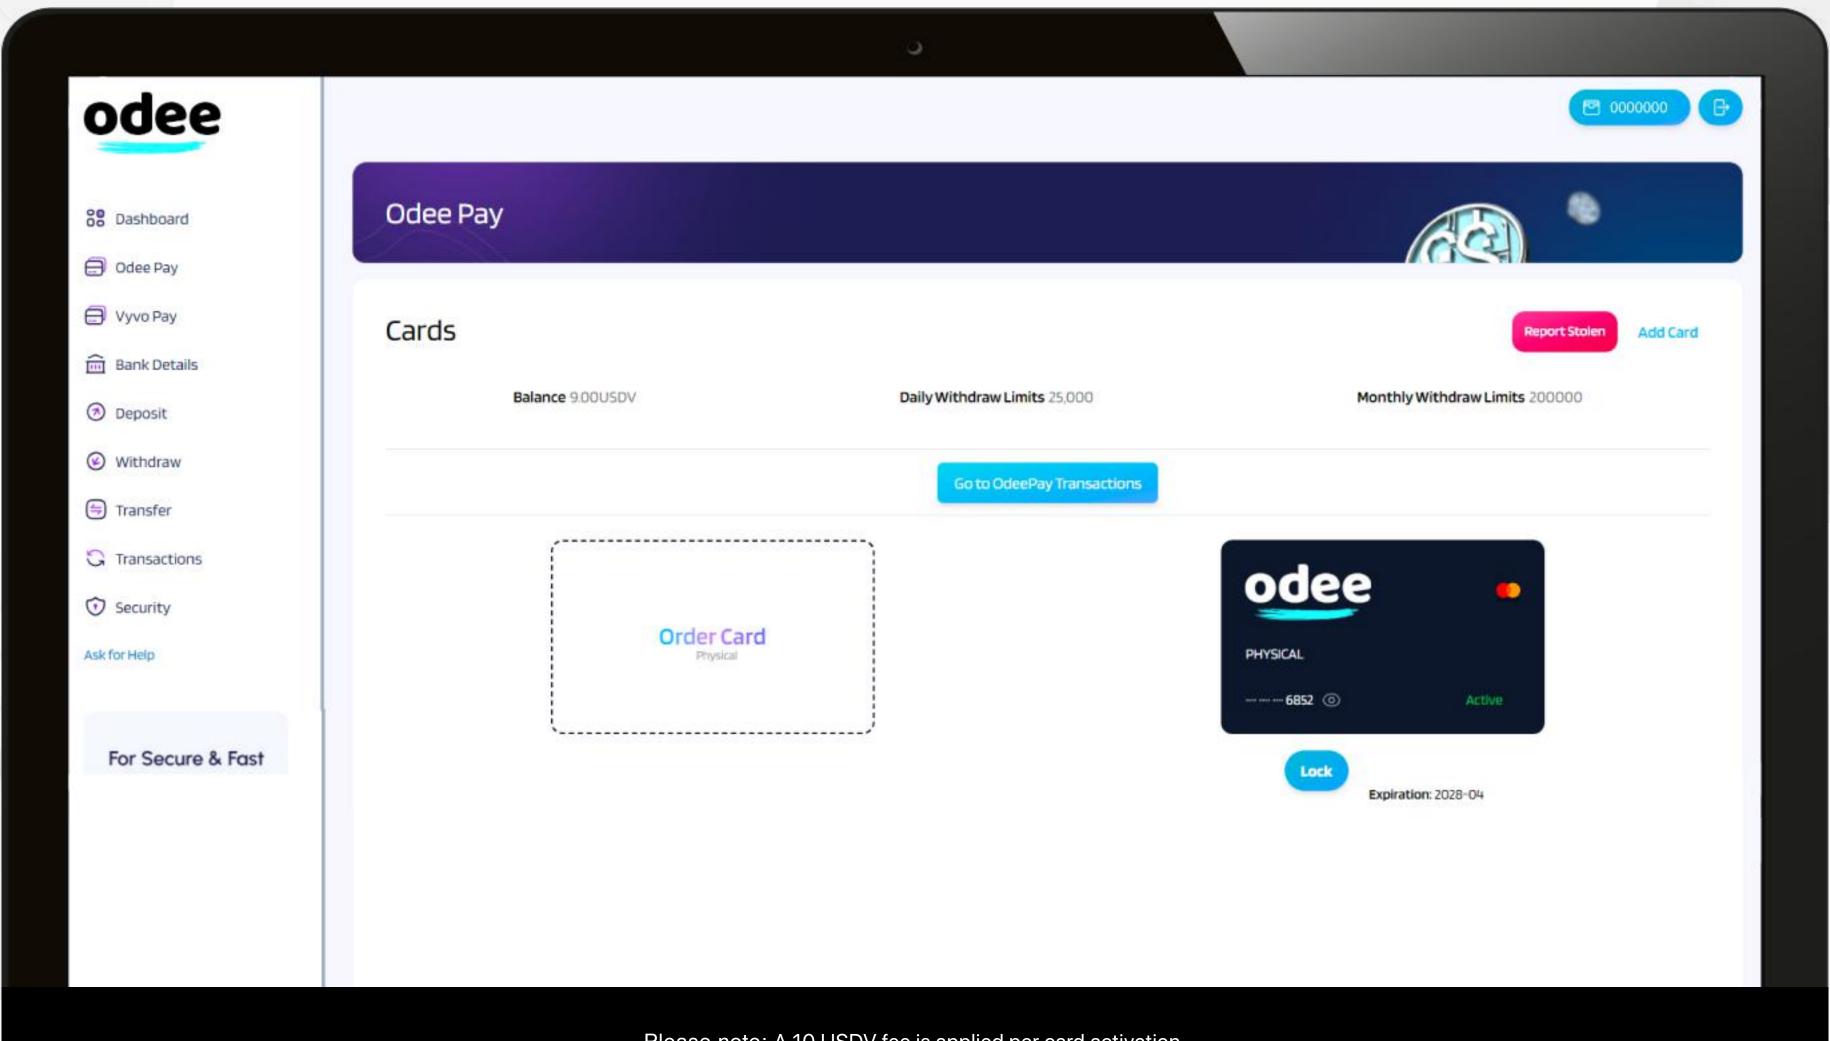

odee

3. For band: Enter and confirm your activation code, and your device MAC address in the correct fields. Agree to the Terms and Conditions and click "Activate Band".

4. After these steps, your card or band will be displayed as active in the **OdeePay** or **VyvoPay** page.