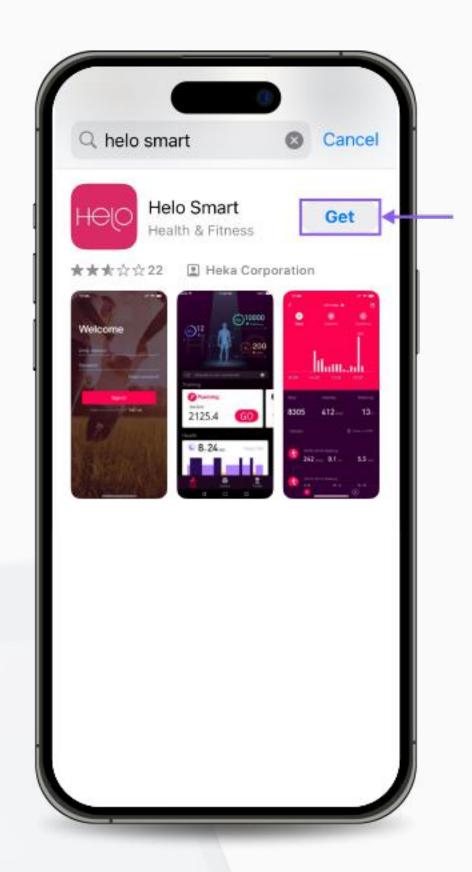

#### Step 1 Set up Helo Smart App Profile

1. Download the free **Helo Smart App** from Apple App Store, Google

Play Store, or APK for Huawei.

2. Open the App, type your email in the specified text box and click "Continue".