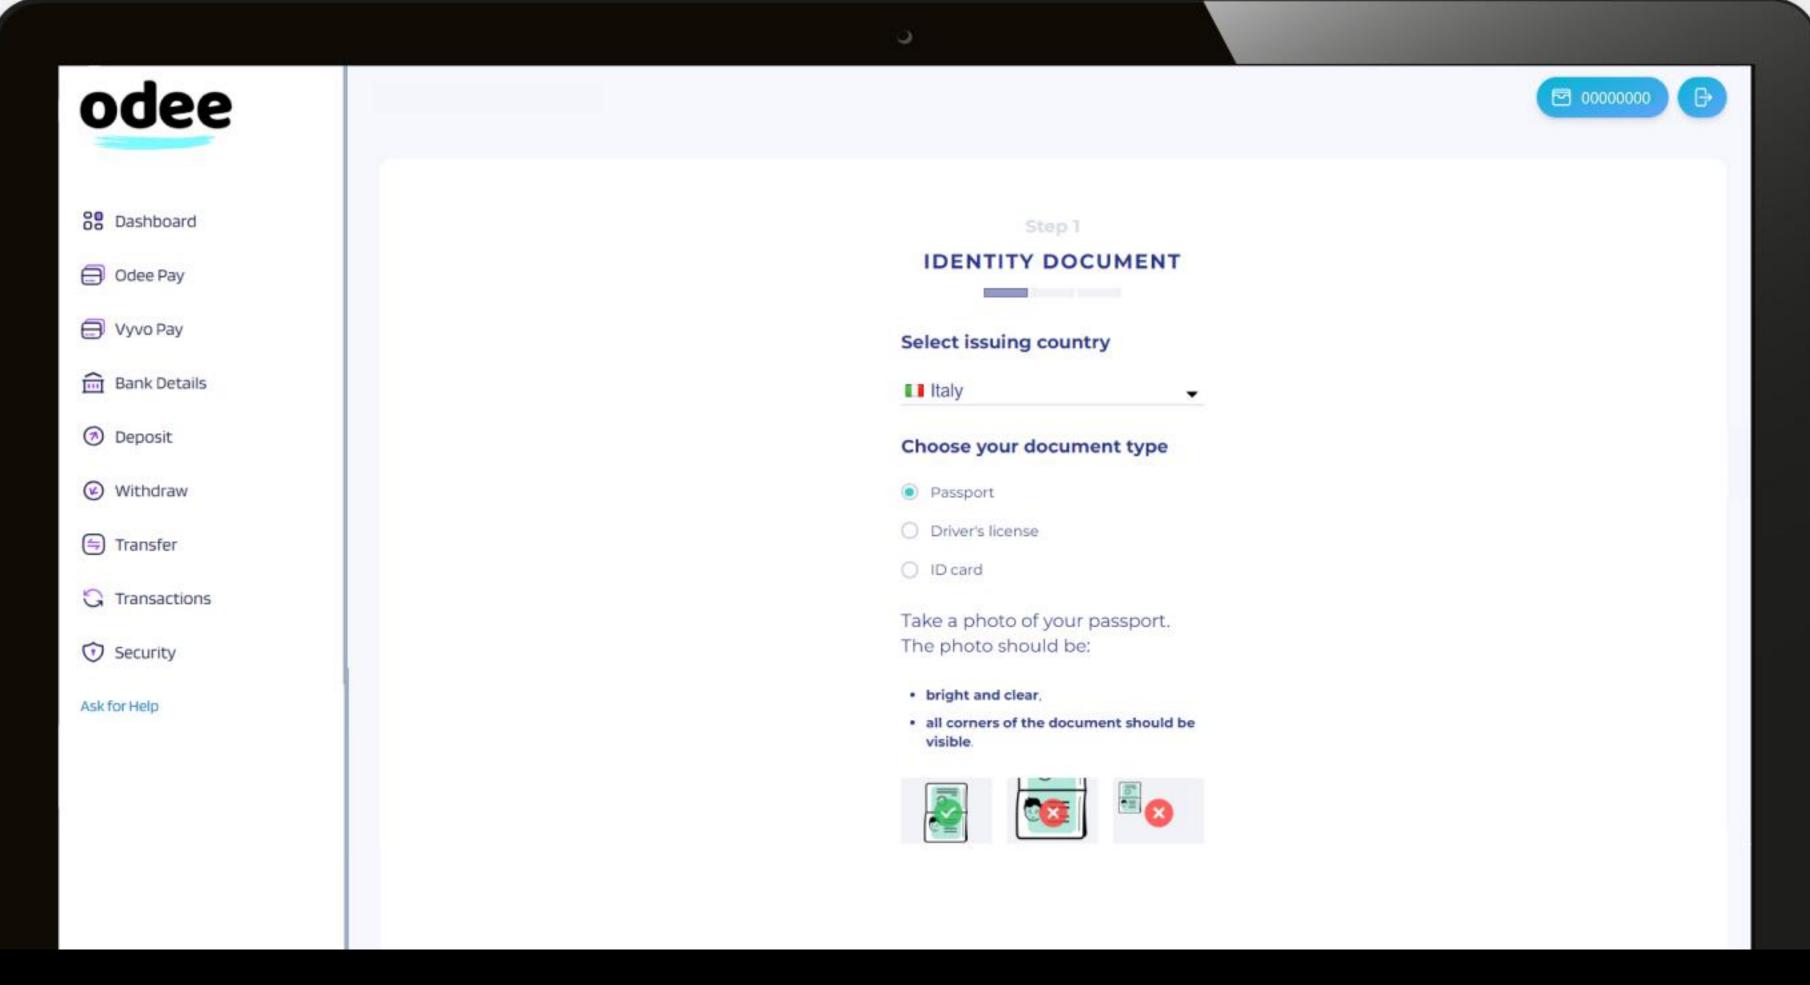

1. Go on the **OdeePay** or **VyvoPay** page.

2. Check the **Privacy Policy** to go on.

3. Select the Country of Emission and the Document Type. Choose from passport, driver's license, or identity card.