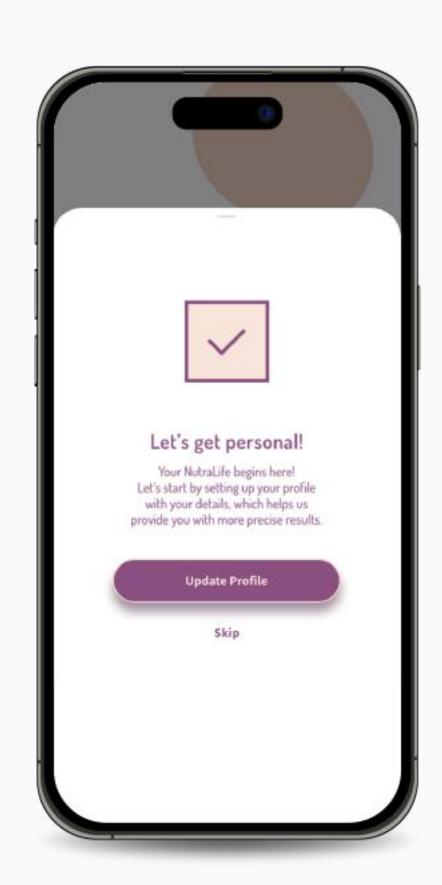

6. Insert your data in the "Your data" page. Once you have completed the form, click "Save".

7. You can now set up your profile by clicking "Update Profile". You can skip this step, but we suggest you complete your profile so we can provide more personalized advice based on the information you provide. The more we know about you, the better we can focus on your individual needs.

8. If you accepted to update your profile, you'll be redirected to the **Personal** page where you can add or edit your personal data settings.