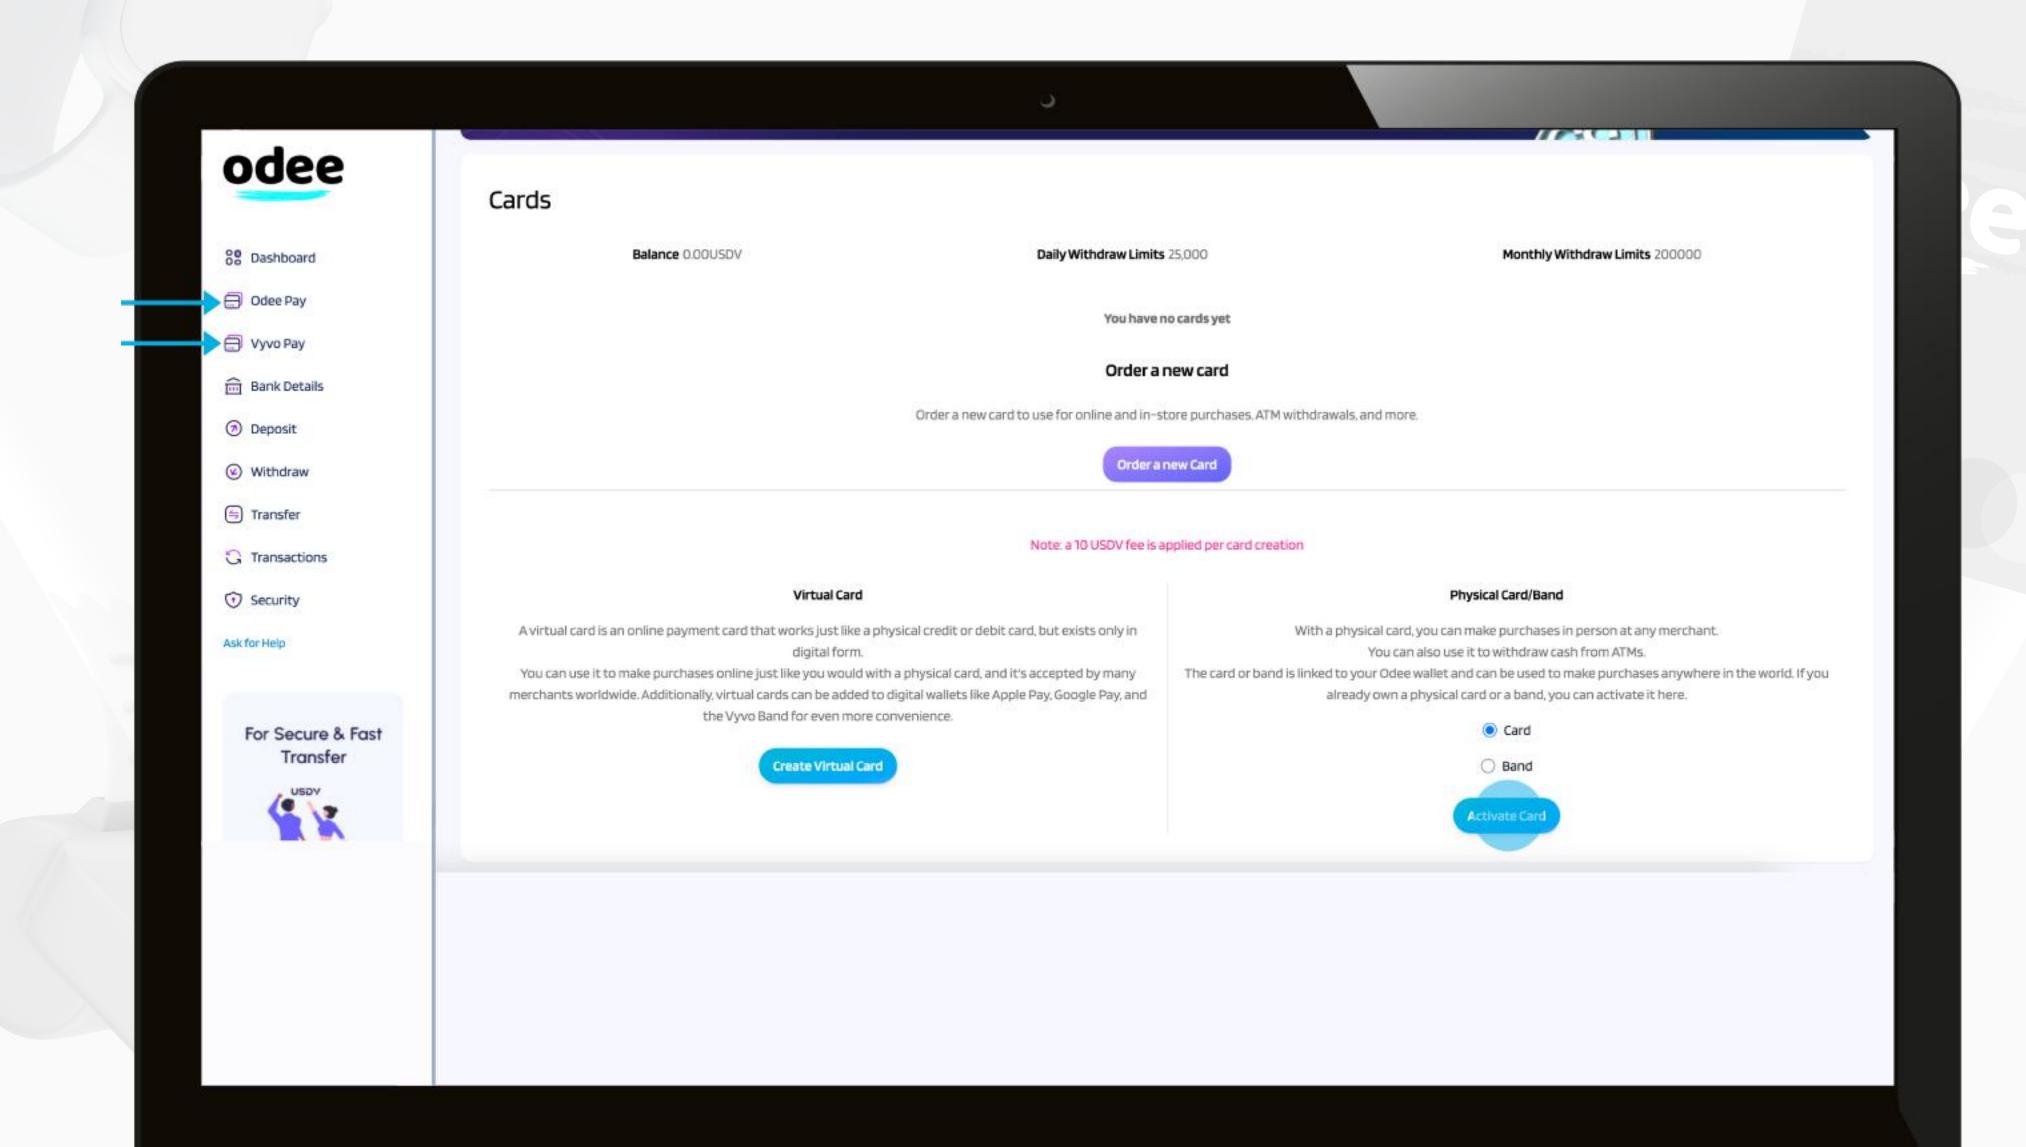

1. Go to the **OdeePay** or **VyvoPay** page.

2. Click on **Activate Card** or **Band**, depending on your selection.

3. For card: Enter your card number and activation code in the correct fields. Both numbers are printed on the card. Agree to the Terms and Conditions and click "Activate Card".

odee

3. For band: Enter and confirm your activation code, and your device MAC address in the correct fields. Agree to the Terms and Conditions and click "Activate Band".

4. After these steps, your card or band will be displayed as active in the **OdeePay** or **VyvoPay** page.