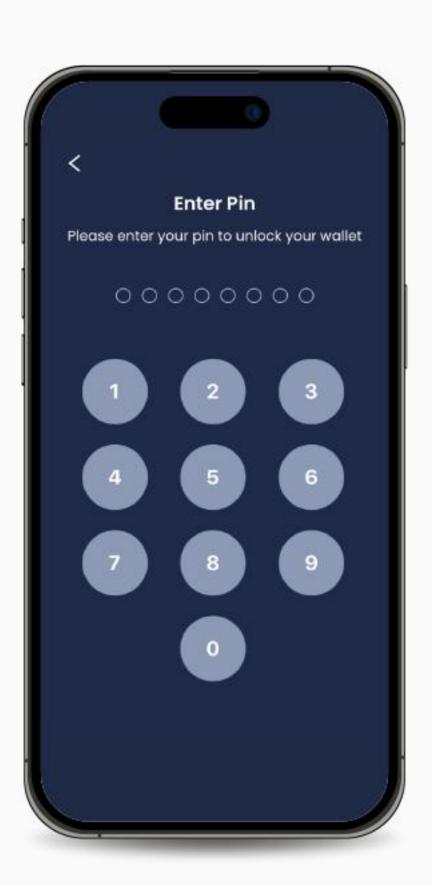

#### Step 2 Bind Compatible Device and Data NFT for Helo Device

1. Open the **inPersona** dApp and click on **"Bind your device"** below the Data NFT details on the homepage.

2. Enter your pin and confirm.

3. Select the Brand, and enter the MAC address and UID of your device.

4. Click "Bind" to complete the process.