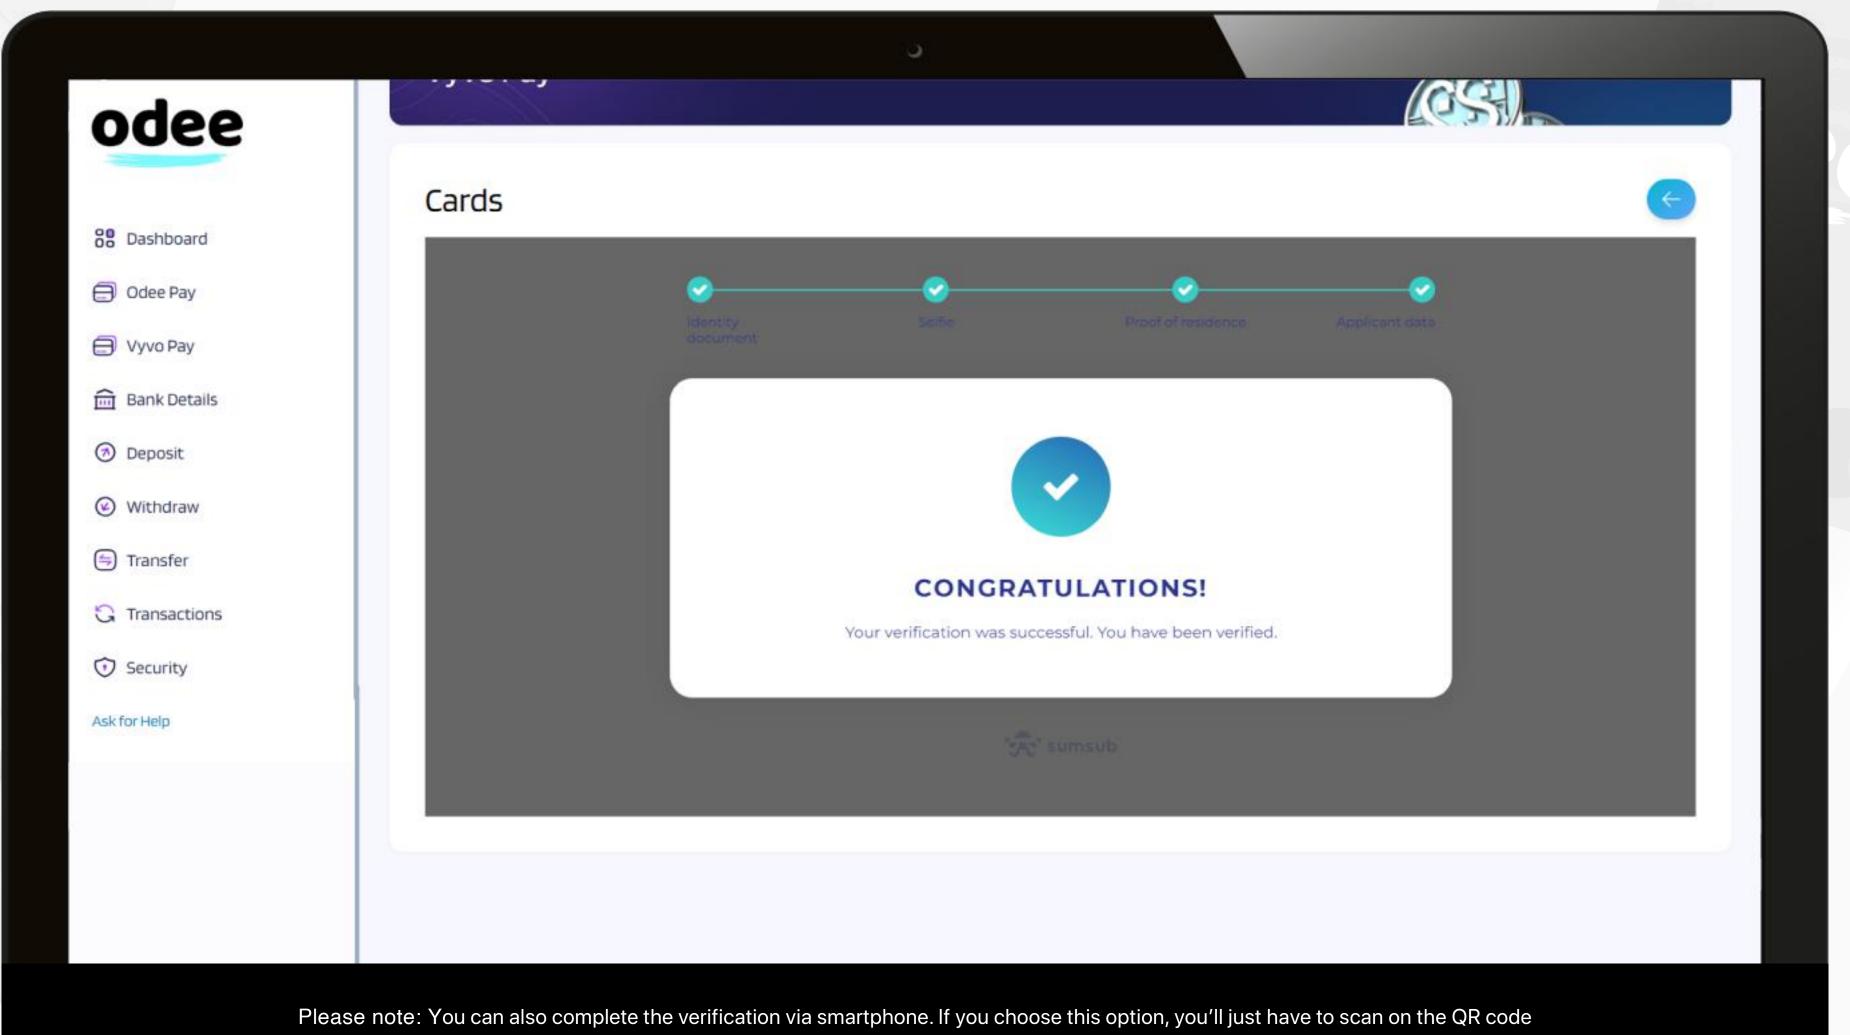

6. Review the data submitted for the last time, then, if all correct, click the **Next** button.

7. Once every step is completed and the documents correctly submitted, depending on the evaluation, your request will be instantly accepted or rejected.

#### Step 3 To complete the full KYC and unlock all the limits of your cards or

4. Once every step is completed and the documents are correctly submitted, depending on the evaluation, your request will be instantly accepted or rejected.