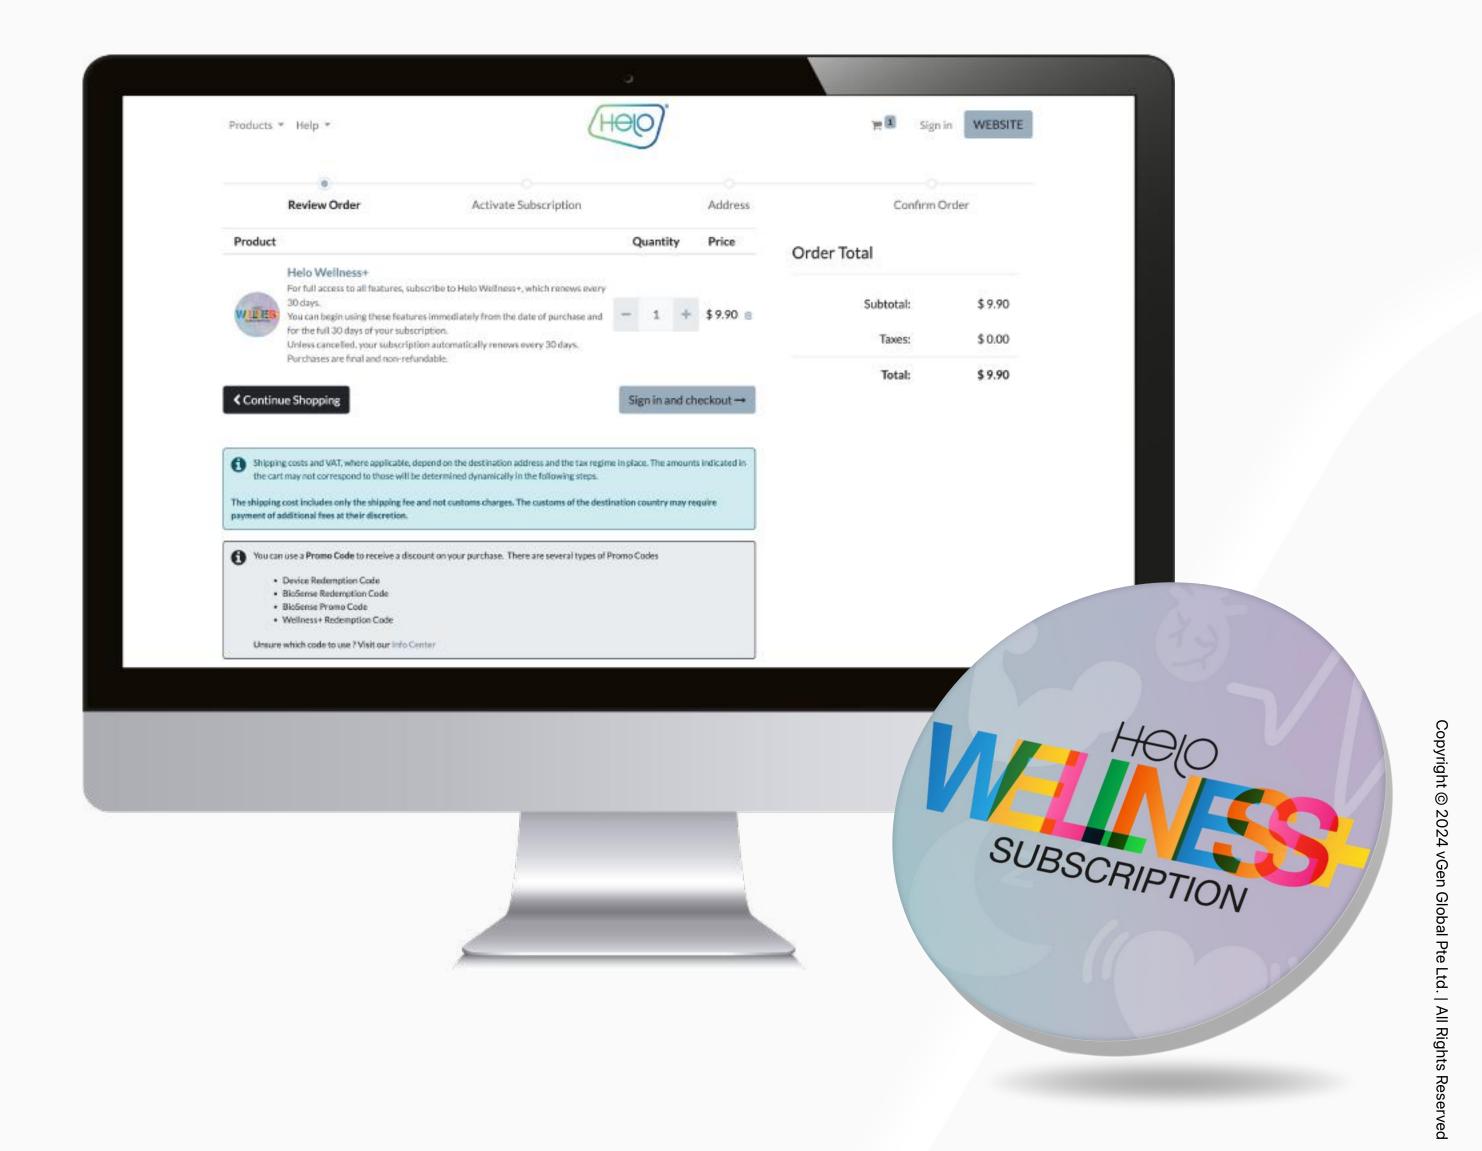

#### Sign up for a Helo Wellness+ subscription

Go to the subscription area and add **Wellness+** to your cart. When purchasing a Wellness+ subscription, the system will not allow you to add any additional products to the cart.

Remember that if you use an affiliate code at checkout, you will receive 10% off your purchase and on any AutoRenew. You will be automatically billed and enrolled to receive your desired service every month. Unless cancelled, your subscription automatically renews every 30 days.