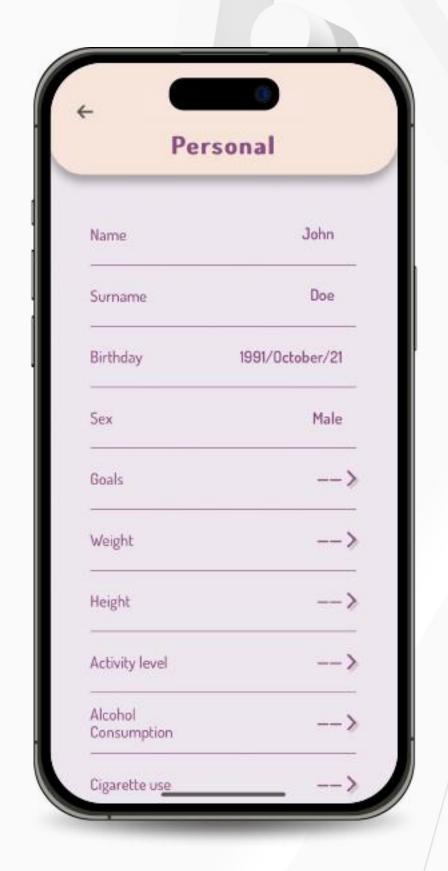

8. If you accepted to update your profile, you'll be redirected to the **Personal** page where you can add or edit your personal data settings.