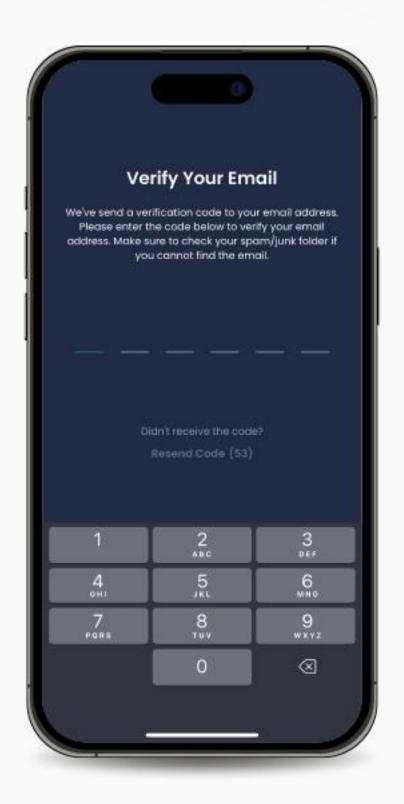

2. Open the dApp, enter your email address and click "Continue" to proceed.

3. Check your email for a **One Time Password (OTP)** and insert it in the app to verify your email address.

4. To sign up for inPersona, you need to insert an Invitation Code.

5. Select your country, agree to the Terms of Service and Privacy Policy and click "Register".