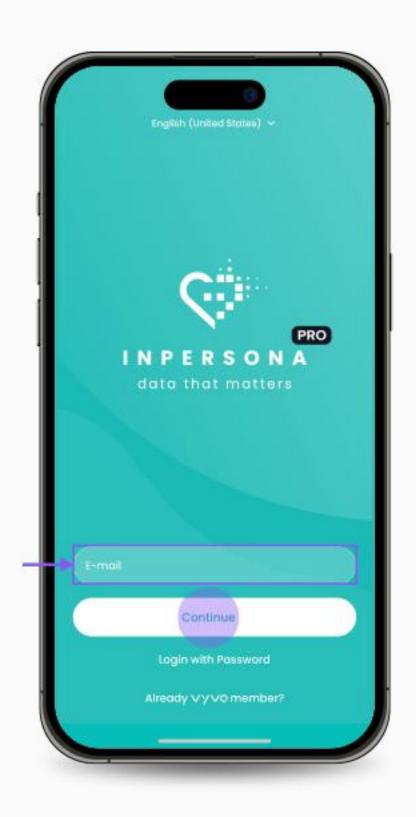

2. Open the dApp, enter your email address and click "Continue" to proceed.

3. Check your email for a **One Time Password (OTP)** and insert it in the app to verify your email address.

4. To sign up for inPersona, you need to insert an Invitation Code.