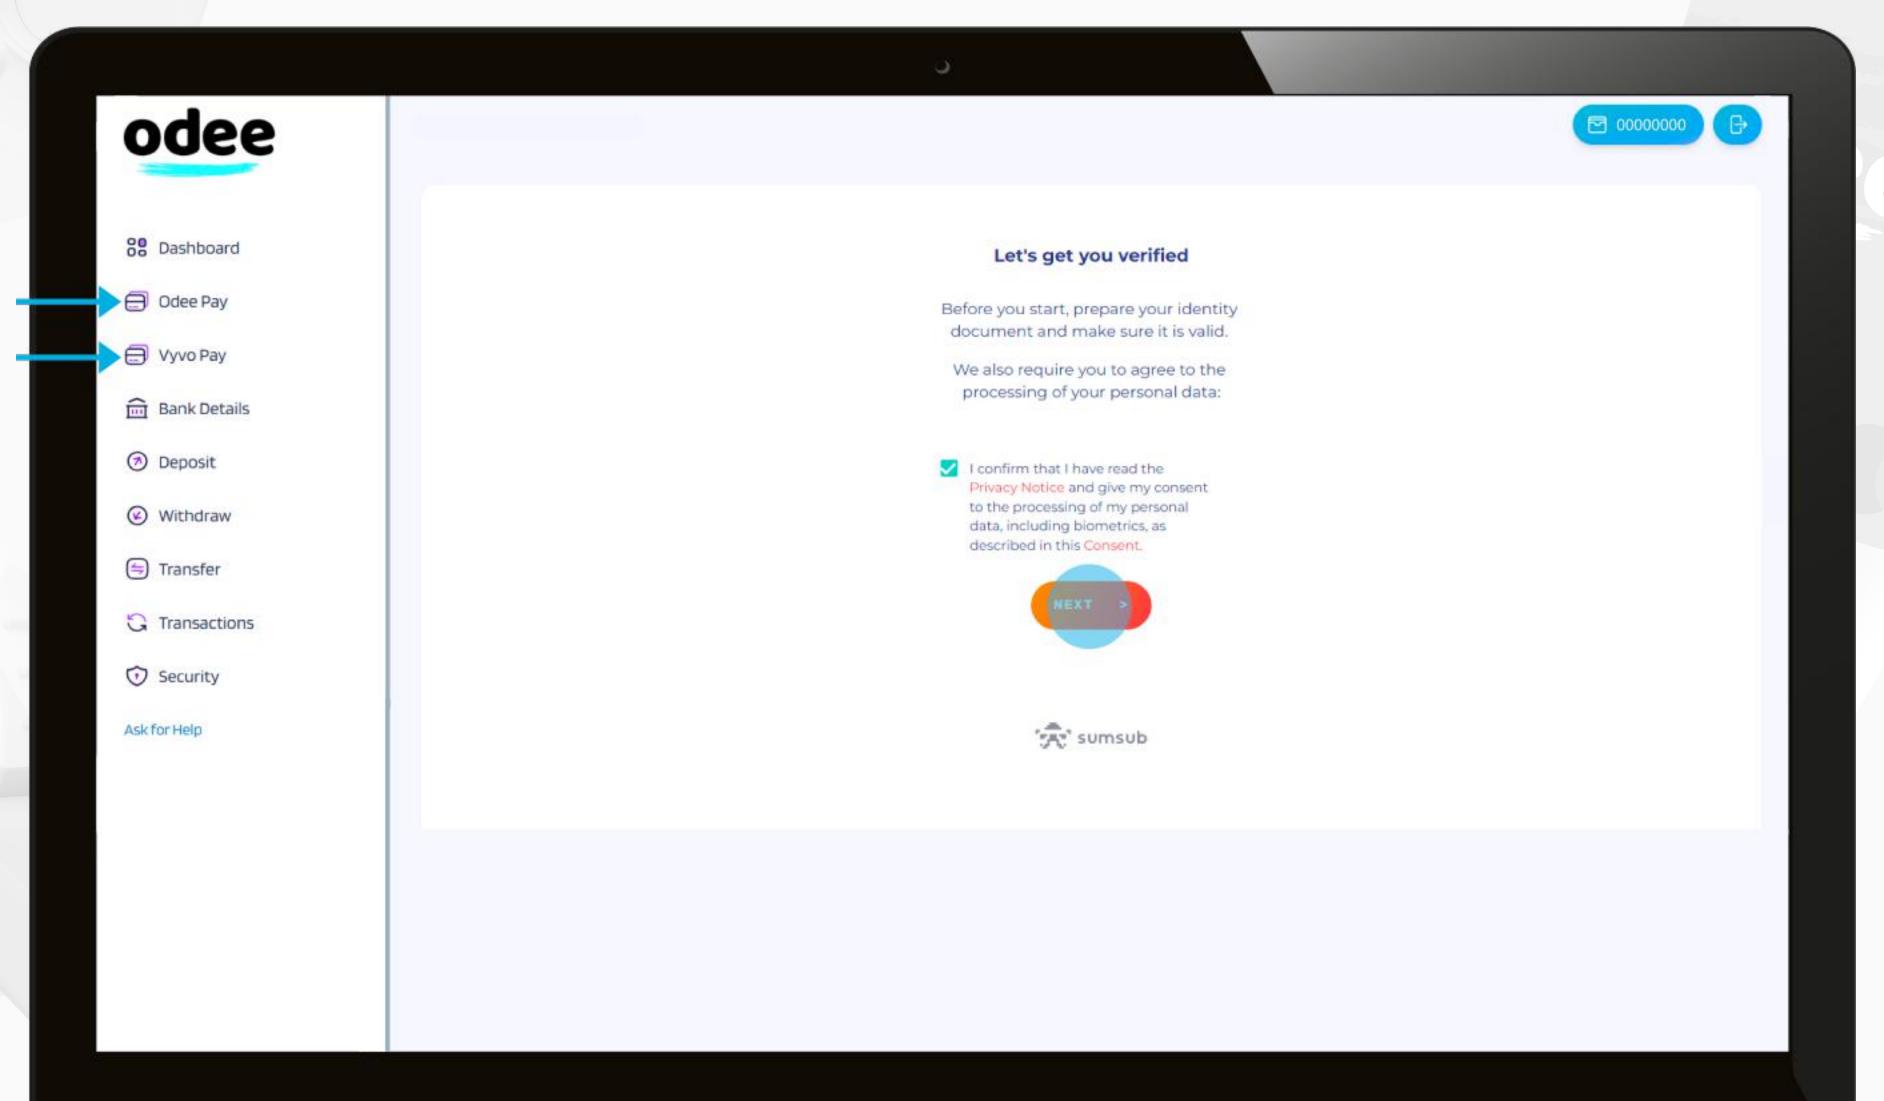

1. Go on the **OdeePay** or **VyvoPay** page.

2. Check the **Privacy Policy** to go on.

3. Select the Country of Emission and the Document Type. Choose from passport, driver's license, or identity card.