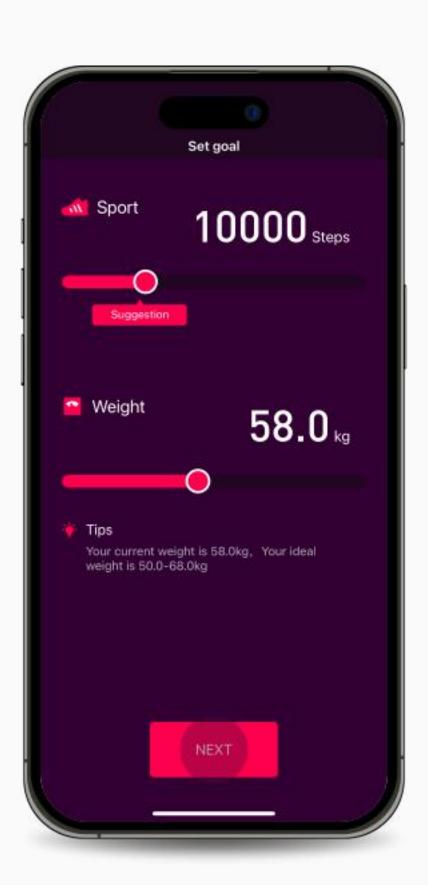

#### Step 1 Set up Helo Smart App Profile

4. Fill in the details of your gender, height, weight, and date of birth and press "Next".

5. Complete your goals and press "Next".

6. Once the profile is created and you are ready to connect your device, press "Click here to begin".