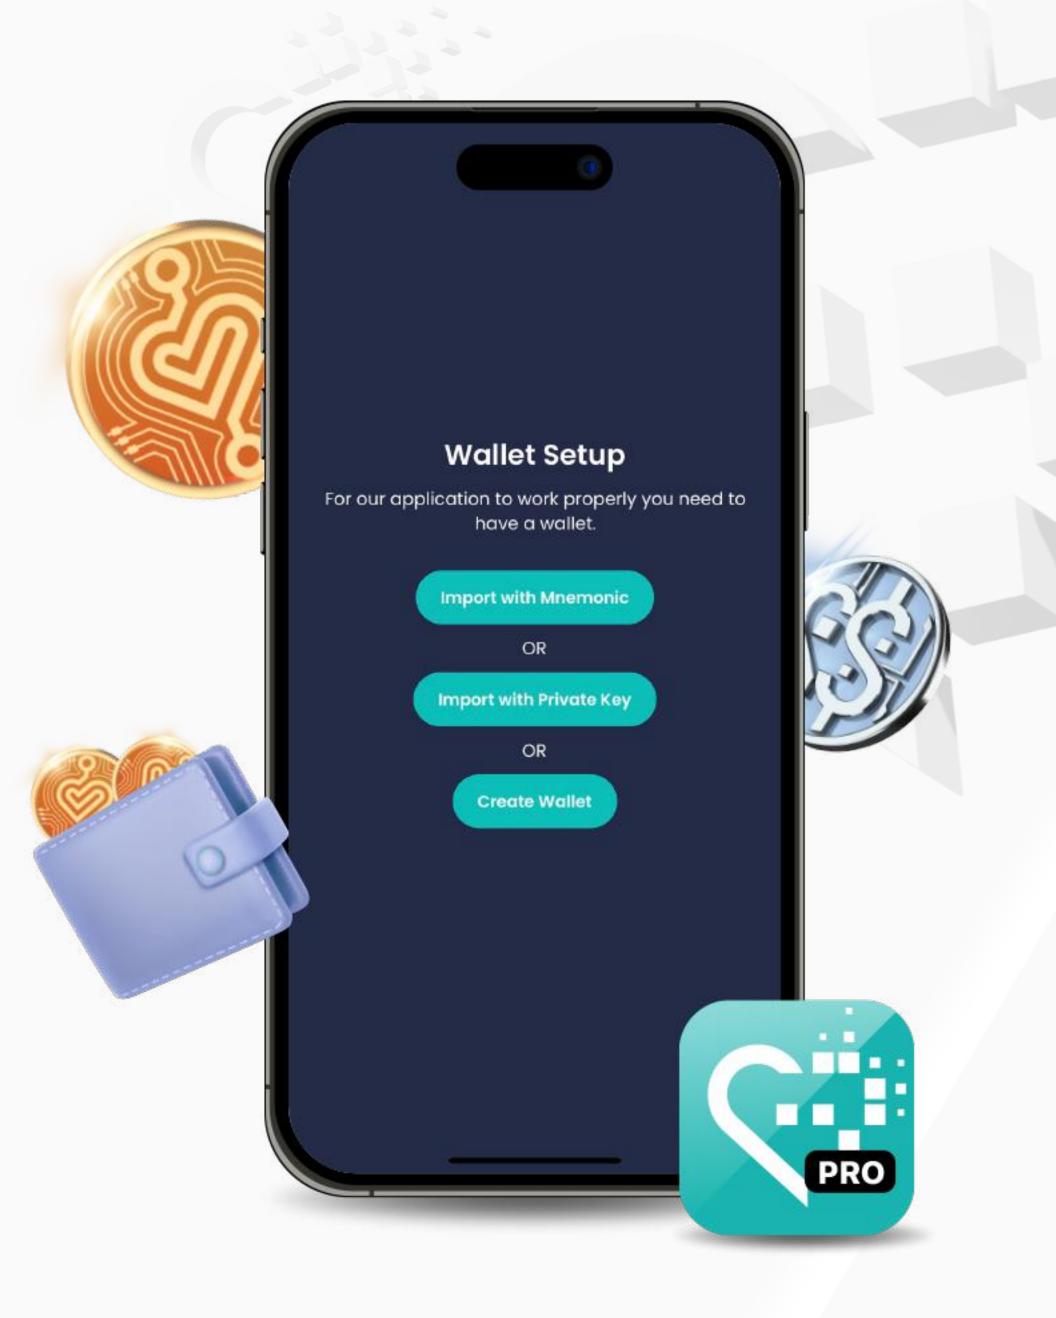

#### Step 2 Set up your inPersona Wallet

You can choose between importing an already active, compatible wallet by Mnemonic Phrase or Private Key, or you can also create your own wallet in the dApp.

#### Import with Mnemonic

If you already have an active compatible wallet, enter your Wallet Name, Mnemonic Phrase (Secret Phrase), and Pin, then click on "Import Wallet".

#### Import with Private Key

If you have a compatible wallet that uses a private key, enter your Wallet Name, Private Key, and Pin, then click on "Import Wallet".

#### Create your wallet in-app

If you do not have an active compatible wallet follow these steps:

1. Choose a wallet name and read all the information provided, then click on "Continue".

2. The mnemonic phrase will be displayed. Click "Reveal my secret phrase" and then "Copy Phrase" to save it. Confirm that you have copied it to a safe place by clicking the checkbox below and click on "Continue".